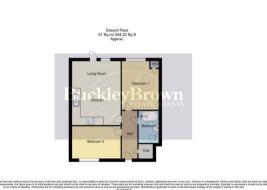

## Kitchen/living 12'1" x 7'10"/12'1" x 7'10"

Complete with a range of matching units and cabinets with complementary work surface over and integrated oven. There is space for a fridge freezer, ample living and dining space, central heating radiator and window to the rear elevation. With a door leading outside.

Bedroom One 12'1" x 8'2" With newly fitted carpets, central heating radiator and window to the rear elevation.

Bedroom Two 7'10" x 12'1" With newly fitted carpets, central heating radiator and window to the front elevation.

## Bathroom 3'8" x 8'2"

Complete with a newly fitted three-piece suite comprising of a bath with overhead shower, low flush WC and hand wash basin.

## Outside

Featuring a shared lawn to the rear of the property. To the front is a designated parking space.

BuckleyBrown Estate Agents 55- 57 Leeming Street | Mansfield | Nottinghamshire | NG18 1ND t: 01623 633633 | mansfield@buckleybrown.co.uk | www.buckleybrown.co.uk