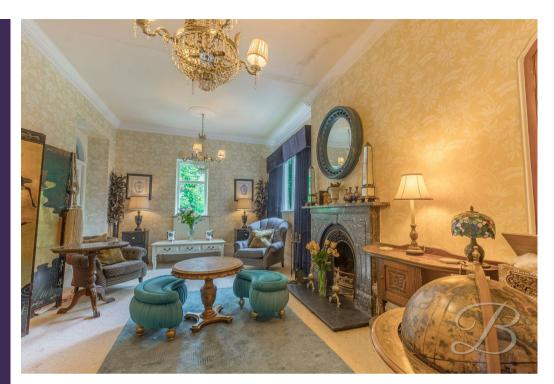

The ground floor welcomes you with a stunning living room, complete with a characterful fireplace and a beautiful bay window that floods the space with natural light. Double doors lead you through to a charming dining room, perfect for entertaining or enjoying family meals. The kitchen, while in need of renovation, offers excellent potential with a walk-in pantry and ample worktop space. A convenient utility room offers additional appliance space. You'll also find a delightful garden room and conservatory, along with a versatile sitting room/sixth bedroom. A ground-floor shower room completes the level – perfect for guests.

# Sitting Room/Bedroom Six 13'5" x 13'5"

With fitted carpets, central heating radiator and window to the rear elevation.