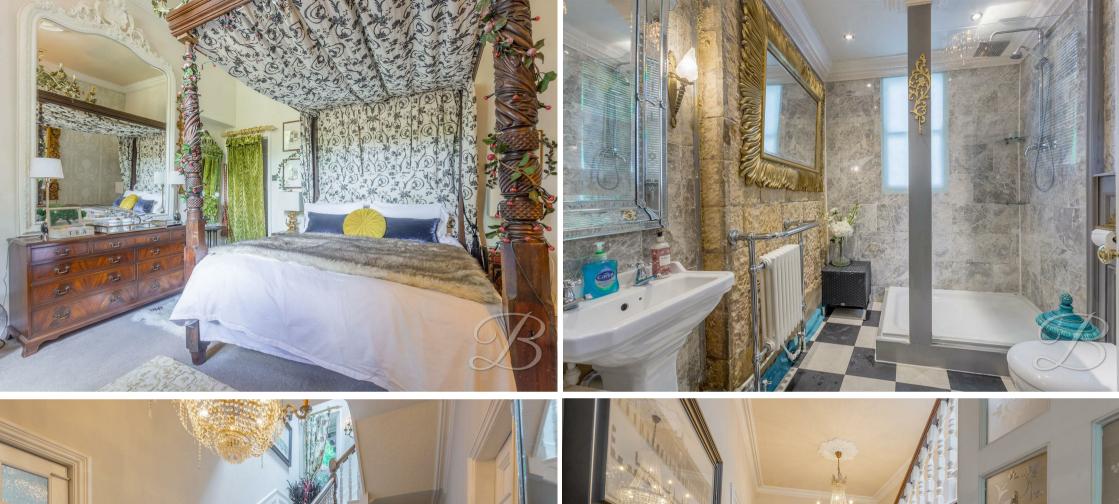

Upstairs, the first floor boasts four immaculate double bedrooms, with the second bedroom benefitting from its own stylish ensuite. There's also a separate shower room, main bathroom, and a WC, all just off the landing. Head up again and you'll discover a spacious fifth bedroom on the second floor, complete with fitted wardrobes.

#### Bedroom One 13'1" x 21'7"

With fitted carpets, fitted wardrobe and dual aspect windows to the front and rear elevation.

#### Shower Room 7'8" x 8'6"

Complete with a walk-in shower cubicle with waterfall shower, low flush WC, double hand wash basin, full-height tiling and downlights.