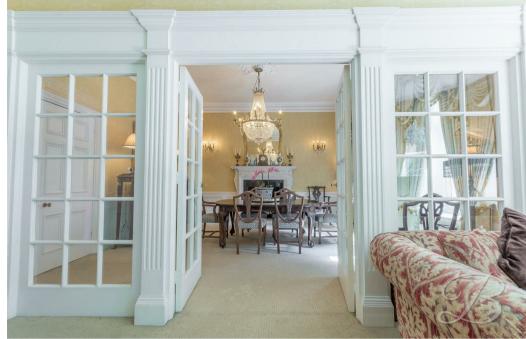

The ground floor welcomes you with a stunning living room, complete with a characterful fireplace and a beautiful bay window that floods the space with natural light. Double doors lead you through to a charming dining room, perfect for entertaining or enjoying family meals. The kitchen, while in need of renovation, offers excellent potential with a walk-in pantry and ample worktop space. A convenient utility room offers additional appliance space. You'll also find a delightful garden room and conservatory, along with a versatile sitting room/sixth bedroom. A ground-floor shower room completes the level – perfect for guests.

#### Living Room 14'11" x 18'0"

With fitted carpets, feature fireplace, bay window to the front elevation and double doors leading into:

### Dining Room 14'11" x 16'4"

With fitted carpets, feature fireplace, central heating radiator and three windows to the front elevation.