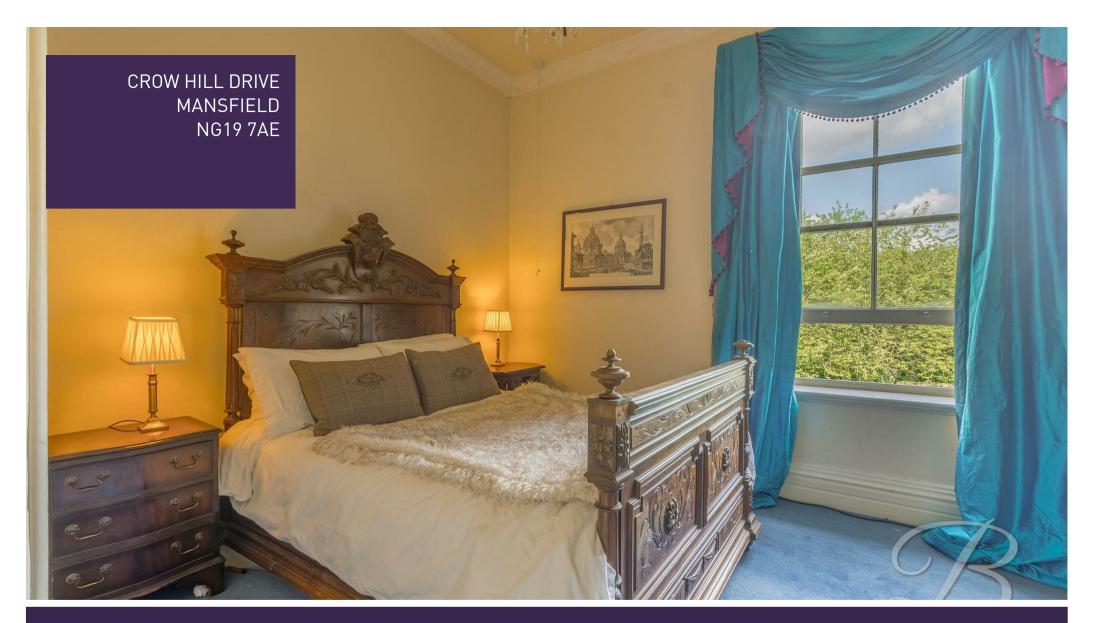

#### Bedroom One 13'1" x 21'7"

With fitted carpets, fitted wardrobe and dual aspect windows to the front and rear elevation.