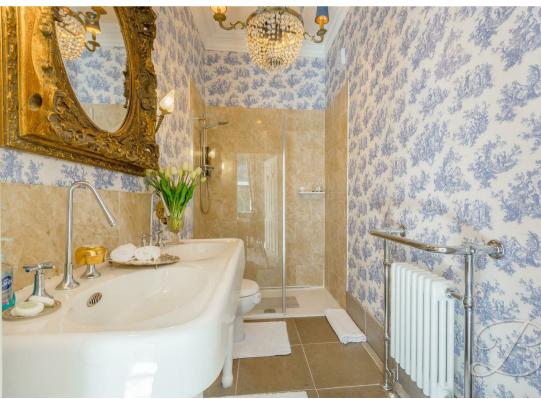

#### Shower Room 6'7" x 8'1"

Complete with a walk-in shower cubicle with overhead waterfall shower, low flush WC, hand wash basin, central heating radiator, downlights and opaque windows to the side and rear elevation.

#### Shower Room 7'8" x 8'6"

Complete with a walk-in shower cubicle with waterfall shower, low flush WC, double hand wash basin, full-height tiling and downlights.