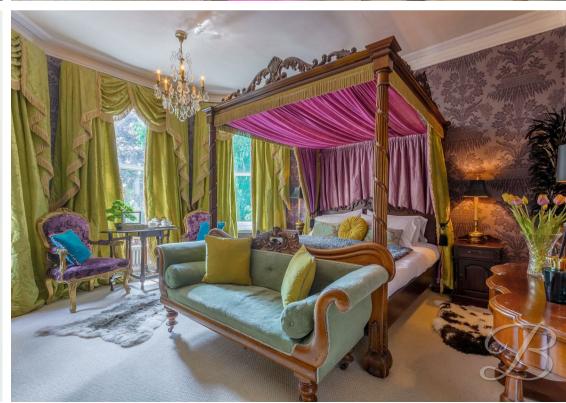

#### Bedroom One 13'1" x 21'7"

With fitted carpets, fitted wardrobe and dual aspect windows to the front and rear elevation.