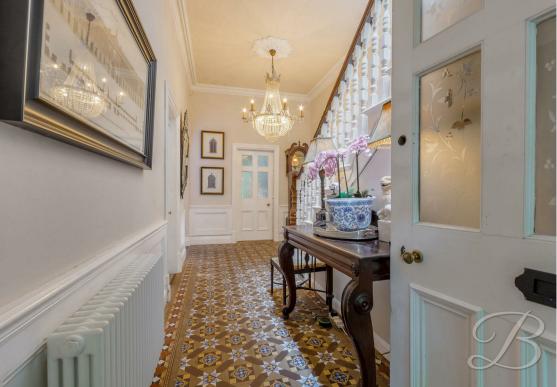

#### **Entrance Hall**

With central heating radiator, stairs leading up to the first floor and access into;

### Landing

With fitted carpets, window to the rear elevation, skylight window and access into;