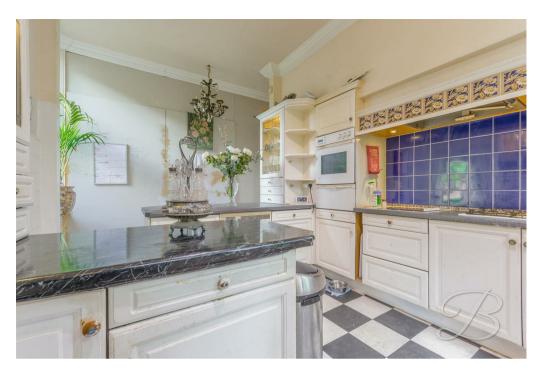

The ground floor welcomes you with a stunning living room, complete with a characterful fireplace and a beautiful bay window that floods the space with natural light. Double doors lead you through to a charming dining room, perfect for entertaining or enjoying family meals. The kitchen, while in need of renovation, offers excellent potential with a walk-in pantry and ample worktop space. A convenient utility room offers additional appliance space. You'll also find a delightful garden room and conservatory, along with a versatile sitting room/sixth bedroom. A ground-floor shower room completes the level – perfect for guests.

#### Kitchen 10'6" x 16'9"

Complete with a range of wall and base units with complementary worktop over, inset sink and drainer with mixer tap, tiled splash backs, integrated oven, hob with extractor fan above, walk-in pantry (2.23 x 2.23), central heating radiator and two windows to the rear elevation. In need of some renovation/modernising.