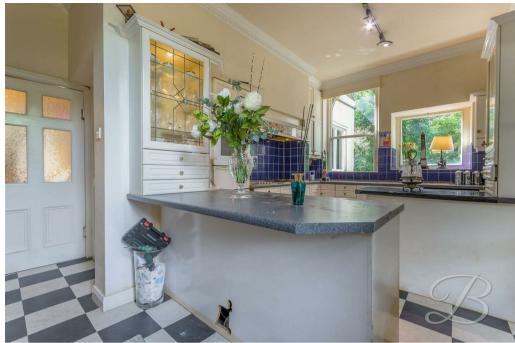

The ground floor welcomes you with a stunning living room, complete with a characterful fireplace and a beautiful bay window that floods the space with natural light. Double doors lead you through to a charming dining room, perfect for entertaining or enjoying family meals. The kitchen, while in need of renovation, offers excellent potential with a walk-in pantry and ample worktop space. A convenient utility room offers additional appliance space. You'll also find a delightful garden room and conservatory, along with a versatile sitting room/sixth bedroom. A ground-floor shower room completes the level – perfect for guests.

#### Kitchen 10'6" x 16'9"

Complete with a range of wall and base units with complementary worktop over, inset sink and drainer with mixer tap, tiled splash backs, integrated oven, hob with extractor fan above, walk-in pantry (2.23 x 2.23), central heating radiator and two windows to the rear elevation. In need of some renovation/modernising.