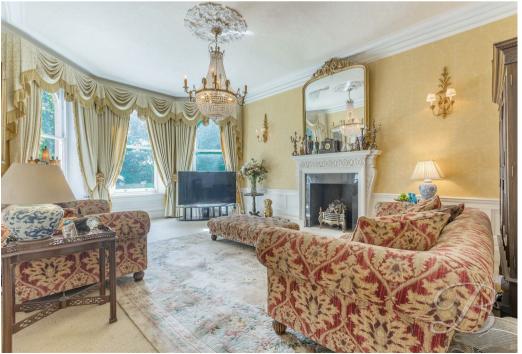

The ground floor welcomes you with a stunning living room, complete with a characterful fireplace and a beautiful bay window that floods the space with natural light. Double doors lead you through to a charming dining room, perfect for entertaining or enjoying family meals. The kitchen, while in need of renovation, offers excellent potential with a walk-in pantry and ample worktop space. A convenient utility room offers additional appliance space. You'll also find a delightful garden room and conservatory, along with a versatile sitting room/sixth bedroom. A ground-floor shower room completes the level – perfect for guests.

#### Living Room 14'11" x 18'0"

With fitted carpets, feature fireplace, bay window to the front elevation and double doors leading into: