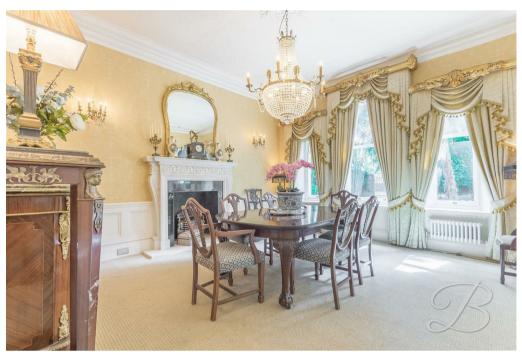

The ground floor welcomes you with a stunning living room, complete with a characterful fireplace and a beautiful bay window that floods the space with natural light. Double doors lead you through to a charming dining room, perfect for entertaining or enjoying family meals. The kitchen, while in need of renovation, offers excellent potential with a walk-in pantry and ample worktop space. A convenient utility room offers additional appliance space. You'll also find a delightful garden room and conservatory, along with a versatile sitting room/sixth bedroom. A ground-floor shower room completes the level – perfect for guests.

### Dining Room 14'11" x 16'4"

With fitted carpets, feature fireplace, central heating radiator and three windows to the front elevation.