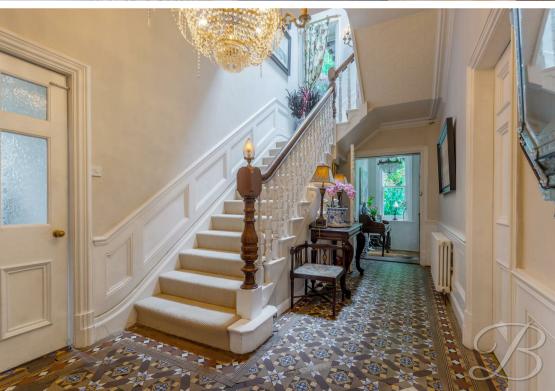

#### **Entrance Hall**

With central heating radiator, stairs leading up to the first floor and access into;

### Landing

With fitted carpets, window to the rear elevation, skylight window and access into;