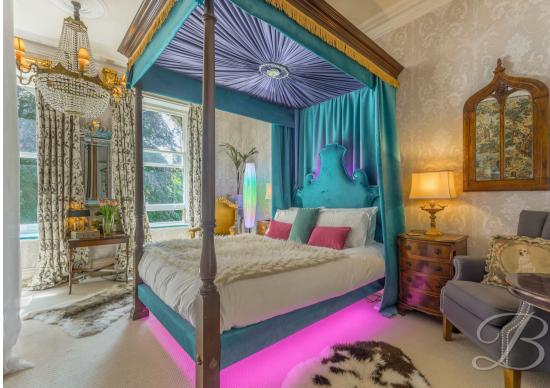

Upstairs, the first floor boasts four immaculate double bedrooms, with the second bedroom benefitting from its own stylish ensuite. There's also a separate shower room, main bathroom, and a WC, all just off the landing. Head up again and you'll discover a spacious fifth bedroom on the second floor, complete with fitted wardrobes.

#### Bedroom One 13'1" x 21'7"

With fitted carpets, fitted wardrobe and dual aspect windows to the front and rear elevation.