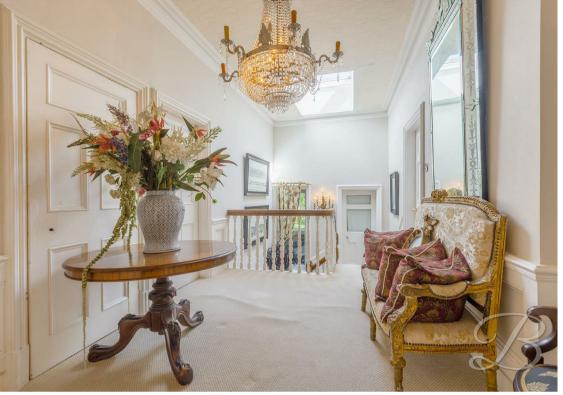

### Landing

With fitted carpets, window to the rear elevation, skylight window and access into;