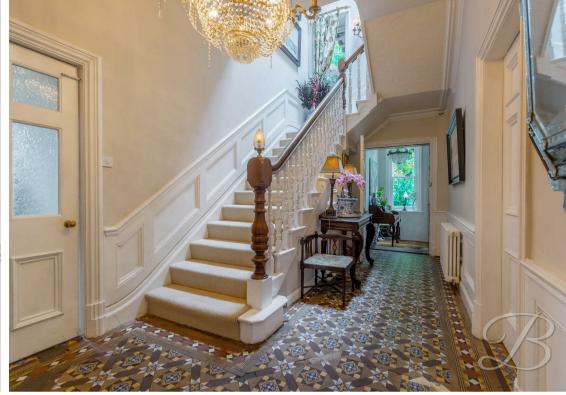

#### Entrance Hall

With central heating radiator, stairs leading up to the first floor and access into;

## Landing

With fitted carpets, window to the rear elevation, skylight window and access into;