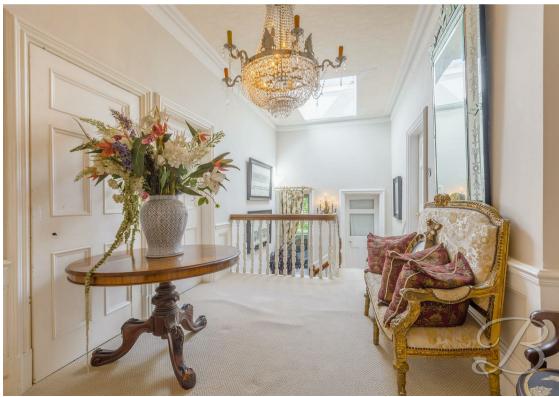

## Landing

With fitted carpets, window to the rear elevation, skylight window and access into;