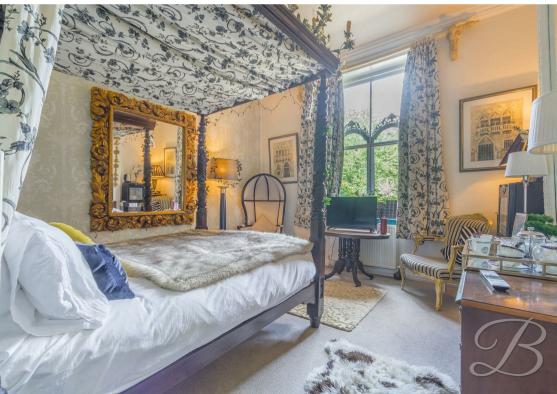

The first floor hosts four double bedrooms, all of which have been kept to a pristine standard throughout. The second bedroom benefits from its own stylish ensuite, whilst you'll also find an additional shower room, bathroom and separate WC just off the landing. What more could you ask for? And if that's not enough, you'll find an additional sixth bedroom to the second floor, complete with a fitted wardrobe and ample space.

#### Bedroom One 13'1" x 21'7"

With fitted carpets, fitted wardrobe and dual aspect windows to the front and rear elevation.