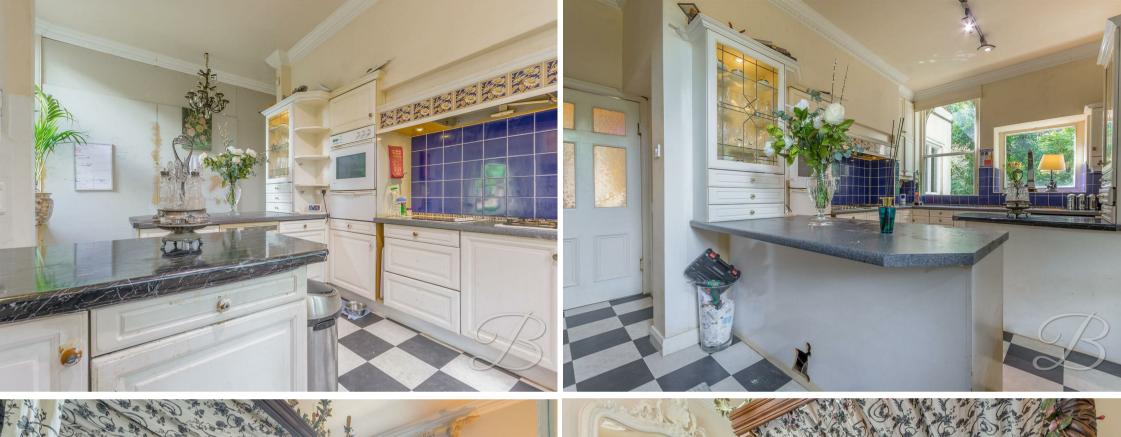

The ground floor welcomes you to a stunning living room, with a terrific fireplace and bay window that allows a wealth of natural light through. There's also stunning double doors leading into the dining room where you can enjoy entertaining guests or sit down meals. The kitchen is in need of some renovation, but presents a fantastic space to cook up tasty meals, with a walk-in pantry and lots of worktop space to show off your culinary skills. There's also a handy utility with space for additional appliances. There's an excellent garden room and conservatory to utilise to your own advantage, along with a handy sitting room/sixth bedroom. Completing the floor is a shower room, ideal when guests are over to visit.

#### Kitchen 10'6" x 16'9"

Complete with a range of wall and base units with complementary worktop over, inset sink and drainer with mixer tap, tiled splash backs, integrated oven, hob with extractor fan above, walk-in pantry (2.23 x 2.23), central heating radiator and two windows to the rear elevation. In need of some renovation/modernising.