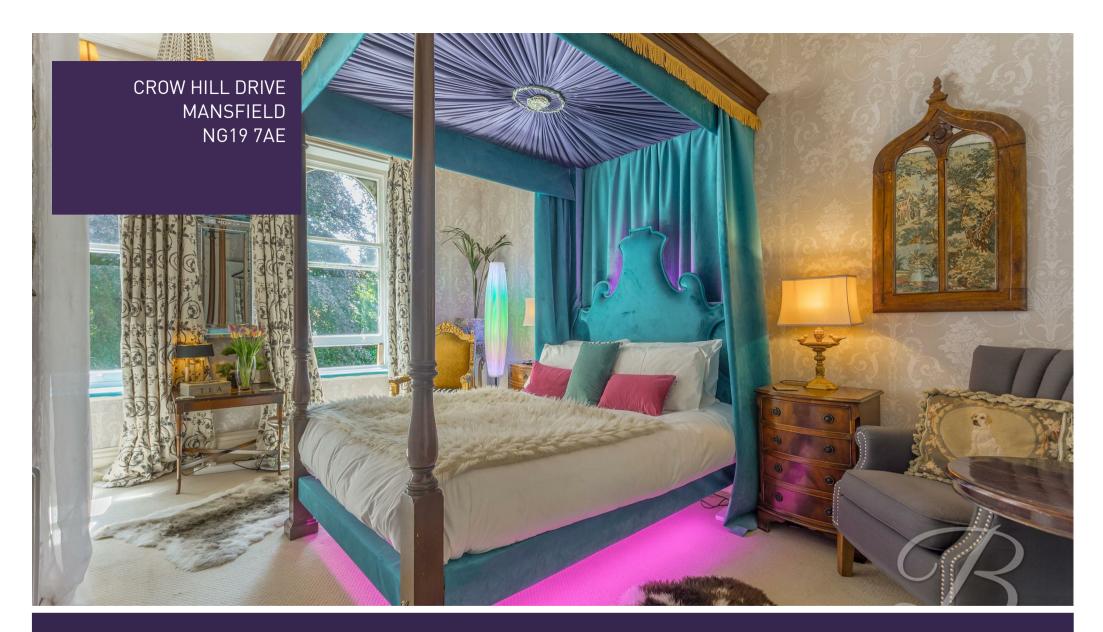

#### Bedroom One 13'1" x 21'7"

With fitted carpets, fitted wardrobe and dual aspect windows to the front and rear elevation.