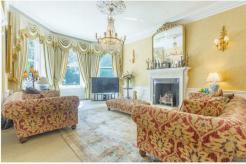

The ground floor welcomes you to a stunning living room, with a terrific fireplace and bay window that allows a wealth of natural light through. There's also stunning double doors leading into the dining room where you can enjoy entertaining guests or sit down meals. The kitchen is in need of some renovation, but presents a fantastic space to cook up tasty meals, with a walk-in pantry and lots of worktop space to show off your culinary skills. There's also a handy utility with space for additional appliances. There's an excellent garden room and conservatory to utilise to your own advantage, along with a handy sitting room/sixth bedroom. Completing the floor is a shower room, ideal when guests are over to visit.

#### Living Room 14'11" x 18'0"

With fitted carpets, feature fireplace, bay window to the front elevation and double doors leading into: