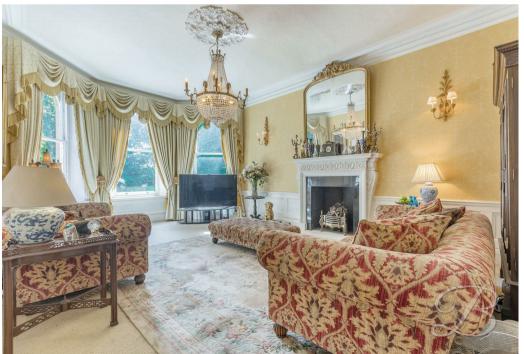

The ground floor welcomes you to a stunning living room, with a terrific fireplace and bay window that allows a wealth of natural light through. There's also stunning double doors leading into the dining room where you can enjoy entertaining guests or sit down meals. The kitchen is in need of some renovation, but presents a fantastic space to cook up tasty meals, with a walk-in pantry and lots of worktop space to show off your culinary skills. There's also a handy utility with space for additional appliances. There's an excellent garden room and conservatory to utilise to your own advantage, along with a handy sitting room/sixth bedroom. Completing the floor is a shower room, ideal when guests are over to visit.

## Dining Room 14'11" x 16'4"

With fitted carpets, feature fireplace, central heating radiator and three windows to the front elevation.