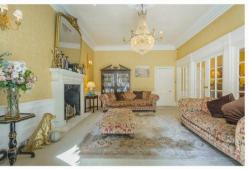

The ground floor welcomes you to a stunning living room, with a terrific fireplace and bay window that allows a wealth of natural light through. There's also stunning double doors leading into the dining room where you can enjoy entertaining guests or sit down meals. The kitchen is in need of some renovation, but presents a fantastic space to cook up tasty meals, with a walk-in pantry and lots of worktop space to show off your culinary skills. There's also a handy utility with space for additional appliances. There's an excellent garden room and conservatory to utilise to your own advantage, along with a handy sitting room/sixth bedroom. Completing the floor is a shower room, ideal when guests are over to visit.

#### Living Room 14'11" x 18'0"

With fitted carpets, feature fireplace, bay window to the front elevation and double doors leading into:

## Dining Room 14'11" x 16'4"

With fitted carpets, feature fireplace, central heating radiator and three windows to the front elevation.