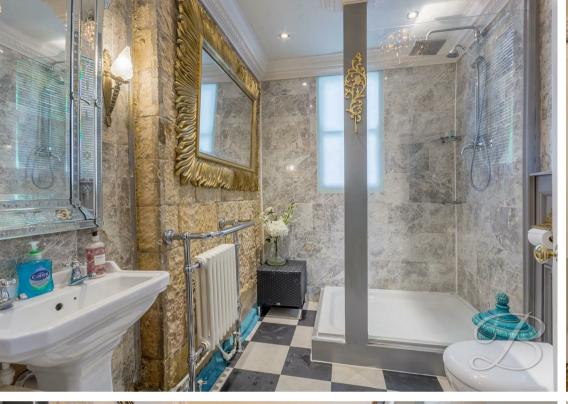

#### Shower Room 7'8" x 8'6"

Complete with a walk-in shower cubicle with waterfall shower, low flush WC, double hand wash basin, full-height tiling and downlights.

#### Bathroom 7'11" x 9'6"

Complete with a fitted bath, low flush WC, hand wash basin and opaque window to the side elevation.