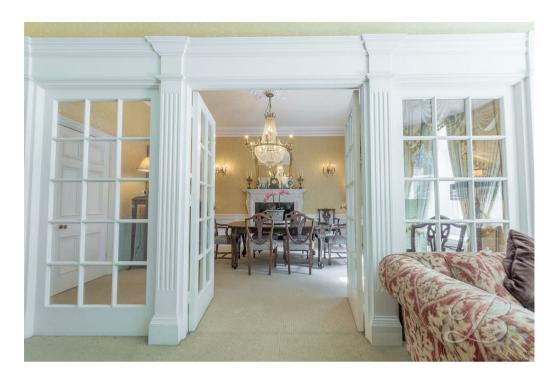

The ground floor welcomes you to a stunning living room, with a terrific fireplace and bay window that allows a wealth of natural light through. There's also stunning double doors leading into the dining room where you can enjoy entertaining guests or sit down meals. The kitchen is in need of some renovation, but presents a fantastic space to cook up tasty meals, with a walk-in pantry and lots of worktop space to show off your culinary skills. There's also a handy utility with space for additional appliances. There's an excellent garden room and conservatory to utilise to your own advantage, along with a handy sitting room/sixth bedroom. Completing the floor is a shower room, ideal when guests are over to visit.

#### Living Room 14'11" x 18'0"

With fitted carpets, feature fireplace, bay window to the front elevation and double doors leading into:

## Dining Room 14'11" x 16'4"

With fitted carpets, feature fireplace, central heating radiator and three windows to the front elevation.