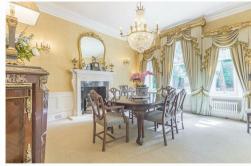

The ground floor welcomes you to a stunning living room, with a terrific fireplace and bay window that allows a wealth of natural light through. There's also stunning double doors leading into the dining room where you can enjoy entertaining guests or sit down meals. The kitchen is in need of some renovation, but presents a fantastic space to cook up tasty meals, with a walk-in pantry and lots of worktop space to show off your culinary skills. There's also a handy utility with space for additional appliances. There's an excellent garden room and conservatory to utilise to your own advantage, along with a handy sitting room/sixth bedroom. Completing the floor is a shower room, ideal when guests are over to visit.

## Dining Room 14'11" x 16'4"

With fitted carpets, feature fireplace, central heating radiator and three windows to the front elevation.