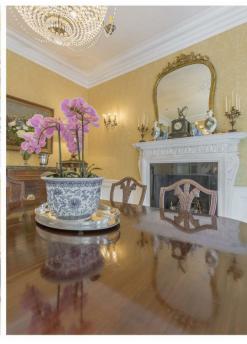

The ground floor welcomes you to a stunning living room, with a terrific fireplace and bay window that allows a wealth of natural light through. There's also stunning double doors leading into the dining room where you can enjoy entertaining guests or sit down meals. The kitchen is in need of some renovation, but presents a fantastic space to cook up tasty meals, with a walk-in pantry and lots of worktop space to show off your culinary skills. There's also a handy utility with space for additional appliances. There's an excellent garden room and conservatory to utilise to your own advantage, along with a handy sitting room/sixth bedroom. Completing the floor is a shower room, ideal when guests are over to visit.

## Dining Room 14'11" x 16'4"

With fitted carpets, feature fireplace, central heating radiator and three windows to the front elevation.