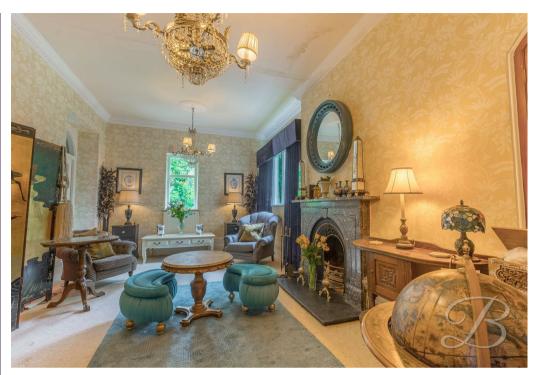

The ground floor welcomes you to a stunning living room, with a terrific fireplace and bay window that allows a wealth of natural light through. There's also stunning double doors leading into the dining room where you can enjoy entertaining guests or sit down meals. The kitchen is in need of some renovation, but presents a fantastic space to cook up tasty meals, with a walk-in pantry and lots of worktop space to show off your culinary skills. There's also a handy utility with space for additional appliances. There's an excellent garden room and conservatory to utilise to your own advantage, along with a handy sitting room/sixth bedroom. Completing the floor is a shower room, ideal when guests are over to visit.

#### Living Room 14'11" x 18'0"

With fitted carpets, feature fireplace, bay window to the front elevation and double doors leading into: