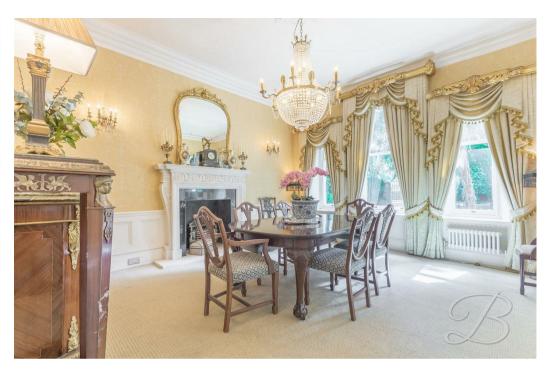

The ground floor welcomes you to a stunning living room, with a terrific fireplace and bay window that allows a wealth of natural light through. There's also stunning double doors leading into the dining room where you can enjoy entertaining guests or sit down meals. The kitchen is in need of some renovation, but presents a fantastic space to cook up tasty meals, with a walk-in pantry and lots of worktop space to show off your culinary skills. There's also a handy utility with space for additional appliances. There's an excellent garden room and conservatory to utilise to your own advantage, along with a handy sitting room/sixth bedroom. Completing the floor is a shower room, ideal when guests are over to visit.

## Dining Room 14'11" x 16'4"

With fitted carpets, feature fireplace, central heating radiator and three windows to the front elevation.