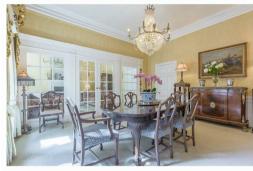

The ground floor welcomes you to a stunning living room, with a terrific fireplace and bay window that allows a wealth of natural light through. There's also stunning double doors leading into the dining room where you can enjoy entertaining guests or sit down meals. The kitchen is in need of some renovation, but presents a fantastic space to cook up tasty meals, with a walk-in pantry and lots of worktop space to show off your culinary skills. There's also a handy utility with space for additional appliances. There's an excellent garden room and conservatory to utilise to your own advantage, along with a handy sitting room/sixth bedroom. Completing the floor is a shower room, ideal when guests are over to visit.

## Dining Room 14'11" x 16'4"

With fitted carpets, feature fireplace, central heating radiator and three windows to the front elevation.