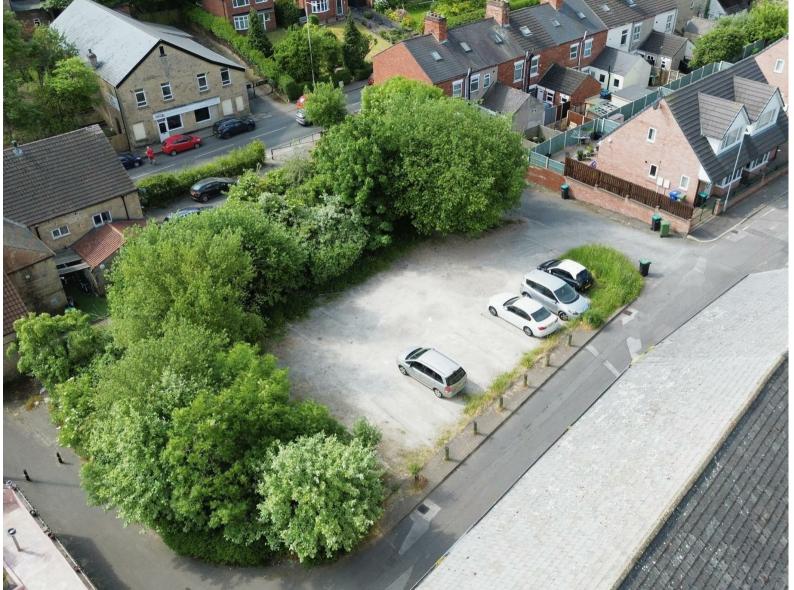

FIRST FLOOR PLAN

**GROUND FLOOR PLAN** 

£110,000 Freehold

LAND ADJACENT 33 GROVE STREET I MANSFIELD WOODHOUSE I MANSFIELD I NG19 8BU

BuckleyBrown Estate Agents

55- 57 Leeming Street | Mansfield | Nottinghamshire | NG18 1ND