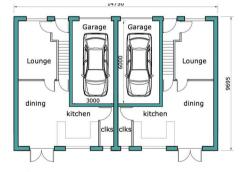

FIRST FLOOR PLAN

**GROUND FLOOR PLAN** 

£110,000 Freehold

LAND ADJACENT 33 GROVE STREET I MANSFIELD WOODHOUSE I MANSFIELD I NG19 8BU

BuckleyBrown Estate Agents

55- 57 Leeming Street | Mansfield | Nottinghamshire | NG18 1ND