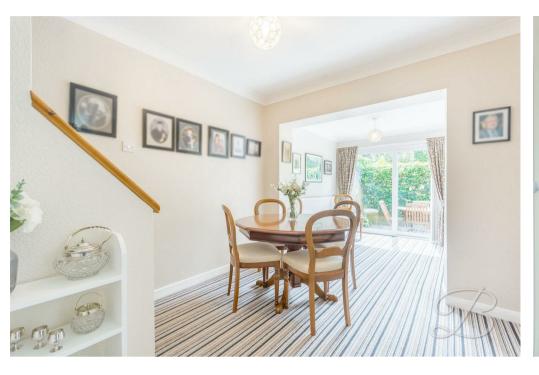

Upon entry, you will be welcomed to a beautiful living room, complete with a timeless neutral colour palette and feature fireplace that lends itself perfectly to cosy nights in! The kitchen is just next door and benefits from a wonderfully modern range of wall and base units, along with space for all essential appliances. There's ample dining space to enjoy sit down meals, and access to a generous utility where you'll find space for lots of additional appliances. There's a separate dining room, with lots of flexibility to utilise to your own advantage, and this presents sliding doors that lead out to the rear garden. Completing the floor is a handy shower room.

# Dining Room 7'7" x 10'4"

With fitted carpets, central heating radiator, storage cupboard, stairs leading up to the first floor and sliding doors leading out to the rear garden. With access into: