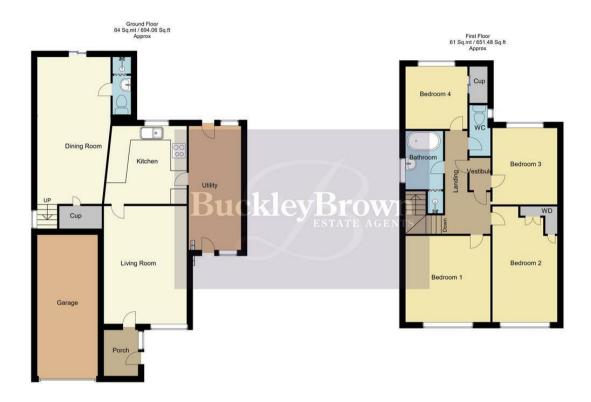

# Living Room 11'11" x 15'8"

With fitted carpets, feature fireplace, central heating radiator and window to the front elevation. With access into;

#### Kitchen 11'11" x 9'10"

Complete with a range of modern shaker style wall and base units with complementary worktop over, inset sink and drainer with mixer tap, tiled splash backs, integrated double oven, Induction hob with extractor fan above, integrated fridge, integrated dishwasher, ample dining space, tiled flooring, central heating radiator and window to the rear elevation. With access into:

# Utility 5'6" x 15'10"

With space and plumbing for additional appliances including washing machine and fridge-freezer, windows to the front and rear elevation and doors leading out to both the front and rear elevation.

# Dining Room 7'7" x 10'4"

With fitted carpets, central heating radiator, storage cupboard, stairs leading up to the first floor and sliding doors leading out to the rear garden. With access into:

#### Shower Room

Complete with a walk-in shower cubicle, low flush WC, vanity hand wash basin, full-height tiling and opaque window to the side elevation.

## Landing

With fitted carpets, access to the fully boarded and lit loft with access ladders, and access into;

## Bedroom One 11'3" x 11'7"

Double room with fitted carpets, central heating radiator and window to the front elevation.

## Bedroom Two 8'10" x 16'1"

Double room with fitted carpets, fitted wardrobes, central heating radiator and window to the front elevation.

## Bedroom Three 8'3" x 9'11"

Double room with fitted carpets, central heating radiator and window to the rear elevation.

#### Bedroom Four 8'0" x 8'6"

Double room with fitted carpets, fitted wardrobes with sliding doors, central heating radiator and window to the rear elevation.

## Bathroom 5'4" x 8'5"

Complete with a fitted bath, separate walk-in shower cubicle, vanity hand wash basin, full-height tiling, central heating radiator and opaque window to the side elevation.

#### WC

Complete with a low flush WC, full-height tiling and opaque window to the side elevation.

Whilst every attempt has been made to ensure the accuracy of the floor plan contained here, no responsibility is taken for incorrect measurements of doors, windows, appliances and room or any error, omission or misstatement. Exterior and interior walls are drawn to scale based on interior measurements. Any figure given is for initial guidance only and should not be relied on as basis of valuation. These plans are for marketing purposes only and should be used as such by any prospective purchase. Specially no guarantee is should not be relied on as a basis of valuation. These plans are for marketing purposes only and should be used as such by any prospective purchase. Specifically no guarantee is given on the total square footage of the property if quoted on this plan.