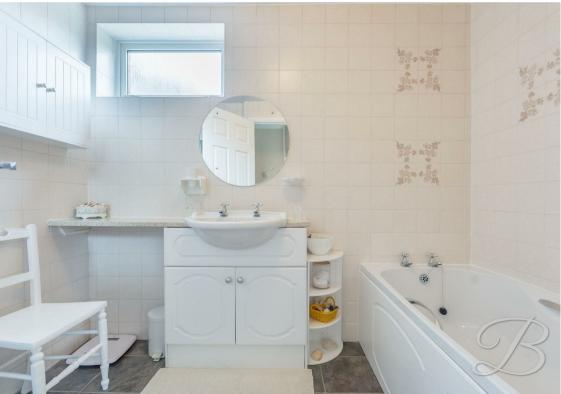

Love what you see? Let's head up to the first floor where you will find four excellent double bedrooms, all of which have been kept to a pristine standard throughout. Each has been tastefully decorated and offer an abundance of flexibility to add your own stamp. There's a modern bathroom just off the landing, comprising of both a fitted bath and separate shower cubicle, with a separate WC just across the hall.

## Bathroom 5'4" x 8'5"

Complete with a fitted bath, separate walk-in shower cubicle, vanity hand wash basin, full-height tiling, central heating radiator and opaque window to the side elevation.