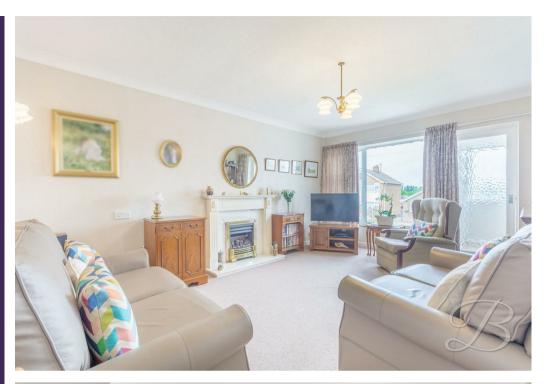

Upon entry, you will be welcomed to a beautiful living room, complete with a timeless neutral colour palette and feature fireplace that lends itself perfectly to cosy nights in! The kitchen is just next door and benefits from a wonderfully modern range of wall and base units, along with space for all essential appliances. There's ample dining space to enjoy sit down meals, and access to a generous utility where you'll find space for lots of additional appliances. There's a separate dining room, with lots of flexibility to utilise to your own advantage, and this presents sliding doors that lead out to the rear garden. Completing the floor is a handy shower room.

# Living Room 11'11" x 15'8"

With fitted carpets, feature fireplace, central heating radiator and window to the front elevation. With access into;