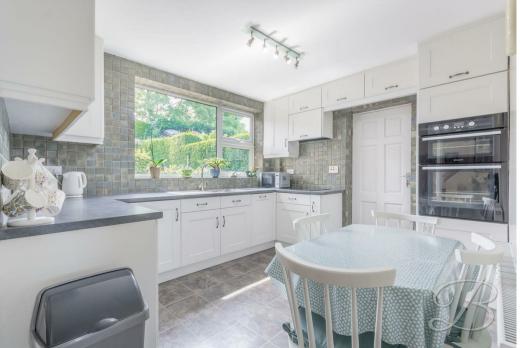

Upon entry, you will be welcomed to a beautiful living room, complete with a timeless neutral colour palette and feature fireplace that lends itself perfectly to cosy nights in! The kitchen is just next door and benefits from a wonderfully modern range of wall and base units, along with space for all essential appliances. There's ample dining space to enjoy sit down meals, and access to a generous utility where you'll find space for lots of additional appliances. There's a separate dining room, with lots of flexibility to utilise to your own advantage, and this presents sliding doors that lead out to the rear garden. Completing the floor is a handy shower room.

#### Kitchen 11'11" x 9'10"

Complete with a range of modern shaker style wall and base units with complementary worktop over, inset sink and drainer with mixer tap, tiled splash backs, integrated double oven, Induction hob with extractor fan above, integrated fridge, integrated dishwasher, ample dining space, tiled flooring, central heating radiator and window to the rear elevation. With access into: