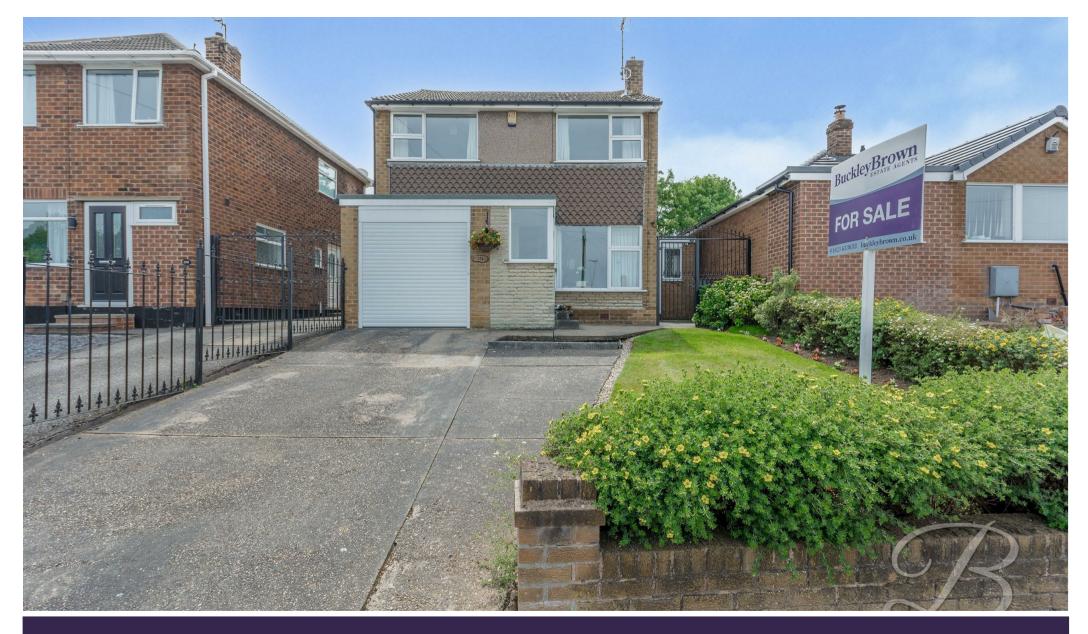

BIG, BRIGHT AND BEAUTIFUL!.. Look no further as we have definitely found what you are looking for with this four-bedroom family home! Comprising of a spacious, stylish and modern interior, this detached property has been presented to an excellent standard throughout, with contemporary fixtures and fittings that will impress any family! We can't wait to show you around..

The outside space complements the home perfectly, and will only continue to impress. There's a lovely patio seating area perfect for enjoying family BBQs, and from here you will head up the steps to the fabulous and well-maintained lawn where you'll find a range of surrounding mature shrubs, along with an additional seating area. A fabulous space to enjoy with family and friends. The front of the property also provides you with a private driveway and integral garage, allowing space for handy off-road parking.

#### Outside

Featuring a most wonderful and well-sized rear garden with patio seating area, decorative pebbling, steps leading up to a beautiful lawn with

an additional seating area, lovely surrounding mature shrubs and a surrounding fence for additional privacy. To the front of the property is a private driveway and integral garage, allowing space for ample off-road parking. The property also benefits from a fully functional burglar alarm and security lighting to both the front and rear.