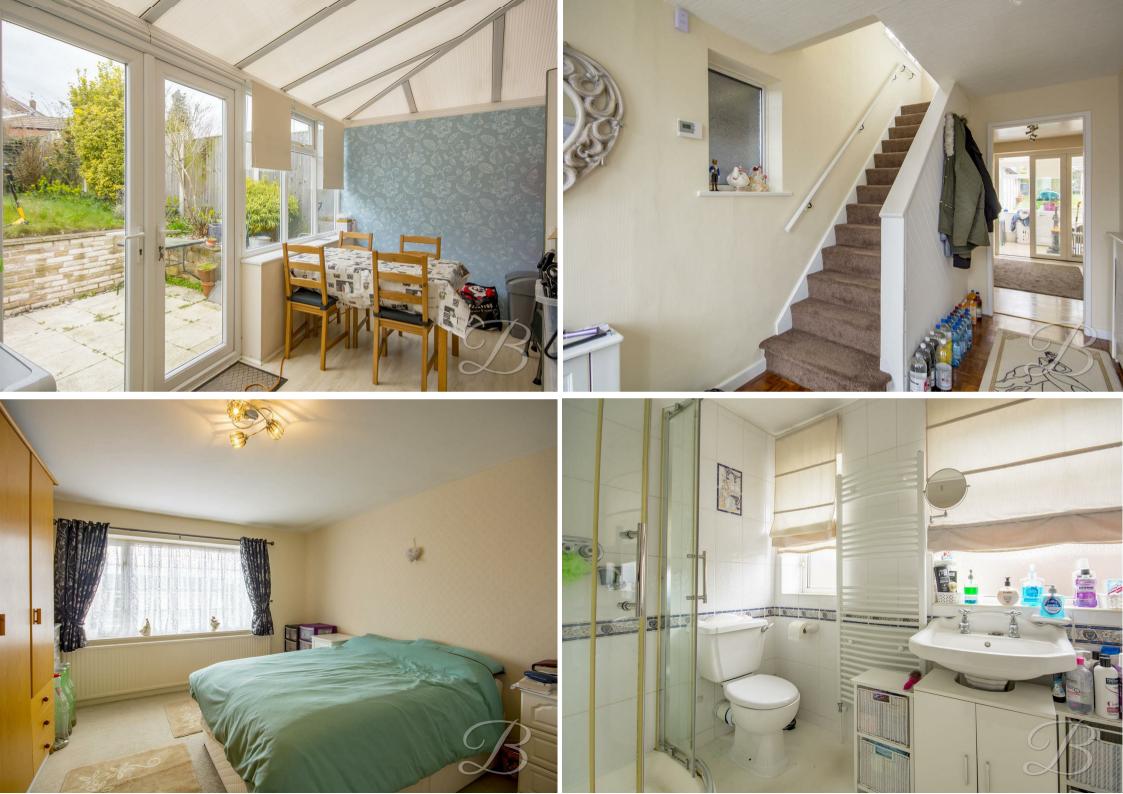

Conservatory With patio doors to rear elevation.

#### Landing

With built in storage cupboard and access to loft that has been fully boarded with access via a ladder.

#### Family Bathroom

A modern four piece bath suite with panelled bath, separate shower cubicle, low level WC and pedestal wash basin. Two windows to rear elevation and heated towel rail.

# Master Bedroom Benefitting from built in wardrobes, window to front elevation and central heating radiator.

Bedroom Three Window to front elevation and central heating radiator.