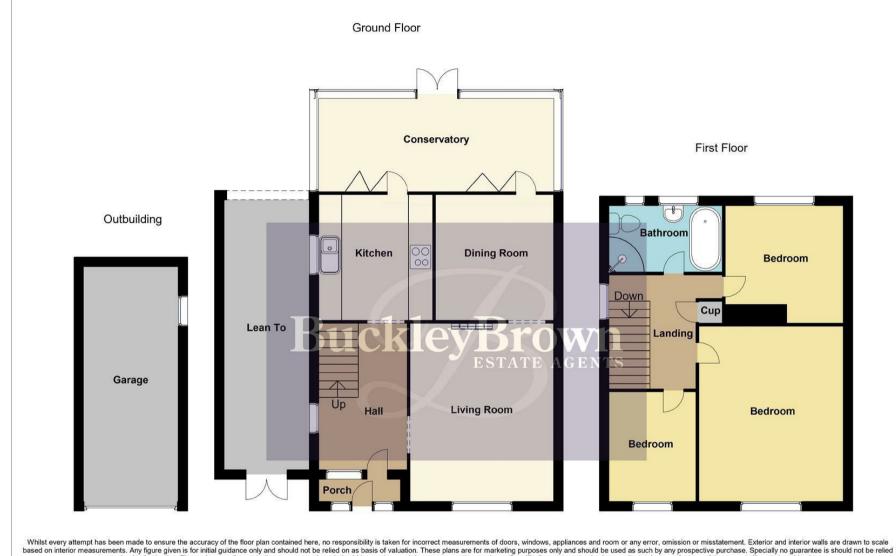

# Outside

With hardstanding to front providing off street parking. To the rear there is a fully enclosed rear garden with slab patio and laid to lawn

on as a basis of valuation. These plans are for marketing purposes only and should be used as such by any prospective purchase. Specifically no guarantee is given on the total square footage of the property if quoted on this plan. CC Ltd ©2018

IMPORTANT: we would like to inform prospective purchasers that these sales particulars have been prepared as a general guide only. A detailed survey has not been carried out, nor the services, appliances and fittings tested. Room sizes should not be relied upon for furnishing purposes and are approximate. If floor plans are included, they are for guidance only and illustration purposes only and may not be to scale. If there are any important matters likely to affect your decision to buy, please contact us before viewing the property.