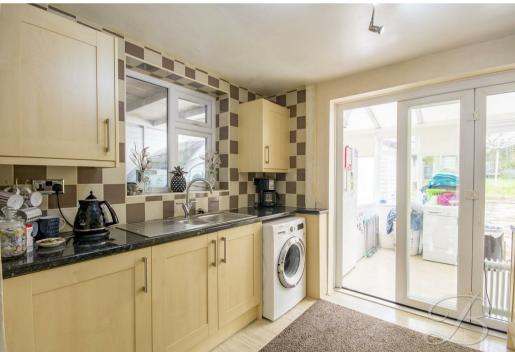

# Kitchen

Fitted with a neutral range of wall and base units incorporating drainer sink unit with complementary tiled splash backs. Integrated appliances including electric oven, hob and extractor fan. Space and plumbing for washing machine. Window to side elevation and central heating radiator.