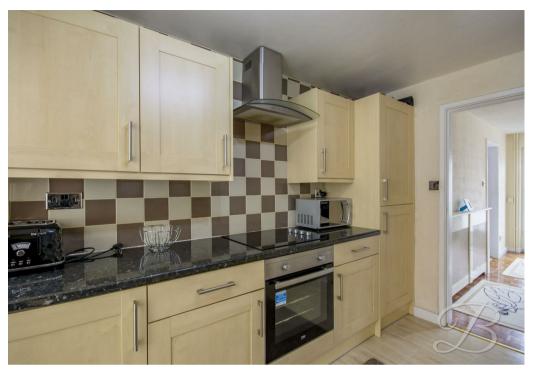

# Kitchen

Fitted with a neutral range of wall and base units incorporating drainer sink unit with complementary tiled splash backs. Integrated appliances including electric oven, hob and extractor fan. Space and plumbing for washing machine. Window to side elevation and central heating radiator.