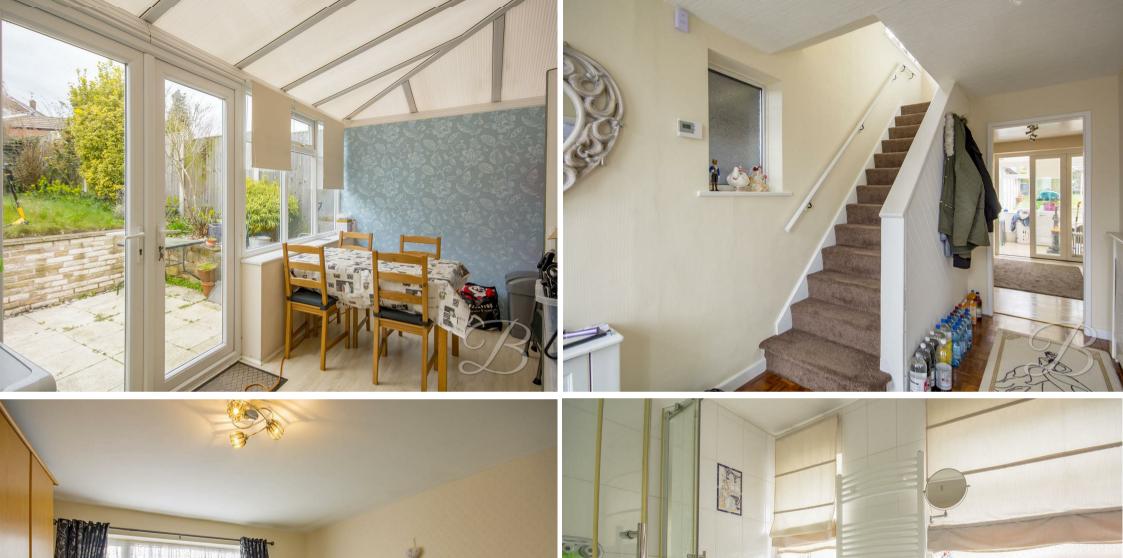

## Master Bedroom

Benefitting from built in wardrobes, window to front elevation and central heating radiator.