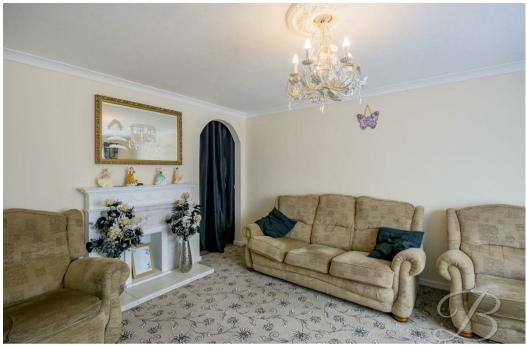

## Dining Room

By folding doors to conservatory and central heating radiator.

## Conservatory

With patio doors to rear elevation.

## Landing

With built in storage cupboard and access to loft that has been fully boarded with access via a ladder.

# Family Bathroom

A modern four piece bath suite with panelled bath, separate shower cubicle, low level WC and pedestal wash basin. Two windows to rear elevation and heated towel rail.