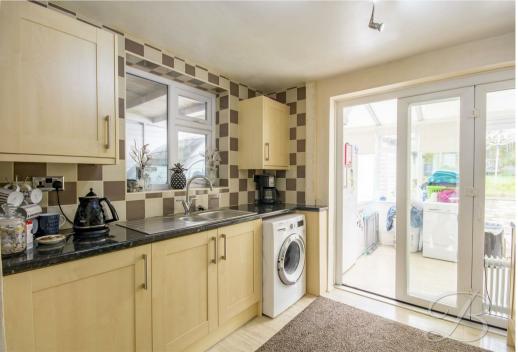

#### Kitchen

Fitted with a neutral range of wall and base units incorporating drainer sink unit with complementary tiled splash backs. Integrated appliances including electric

oven, hob and extractor fan. Space and plumbing for washing machine. Window to side elevation and central heating radiator.