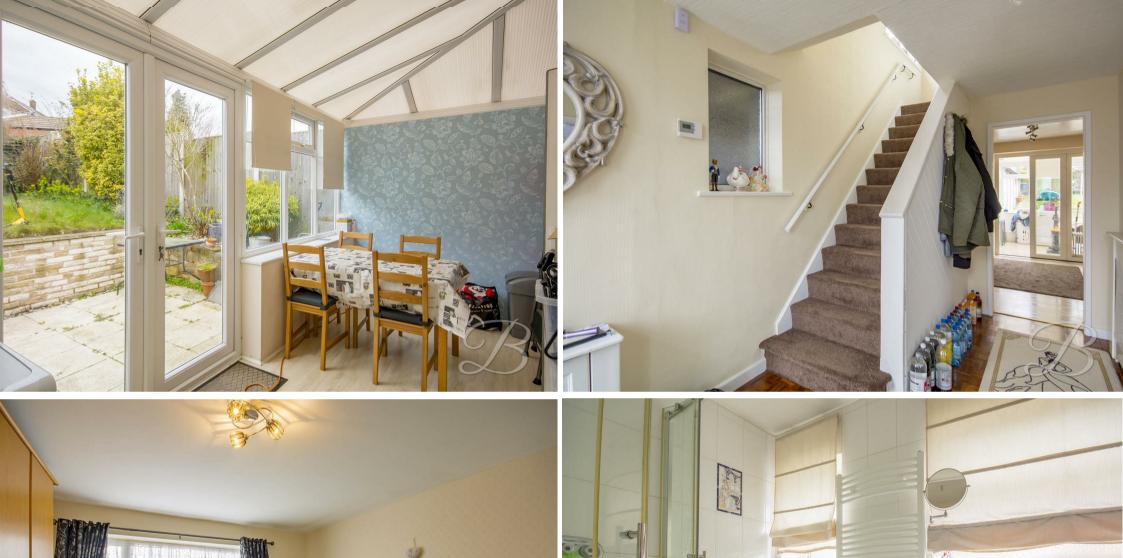

## Master Bedroom

Benefitting from built in wardrobes, window to front elevation and central heating radiator.

#### Bedroom Three

Window to front elevation and central heating radiator.

## Bedroom Two

Window to rear elevation and central heating radiator.