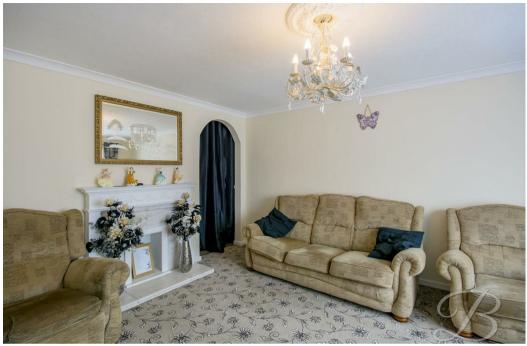

#### **Entrance Hall**

With window to side elevation and stairs to first floor.

## Dining Room

By folding doors to conservatory and central heating radiator.

## Conservatory

With patio doors to rear elevation.

## Landing

With built in storage cupboard and access to loft that has been fully boarded with access via a ladder.

# Family Bathroom

A modern four piece bath suite with panelled bath, separate shower cubicle, low level WC and pedestal wash basin. Two windows to rear elevation and heated towel rail.