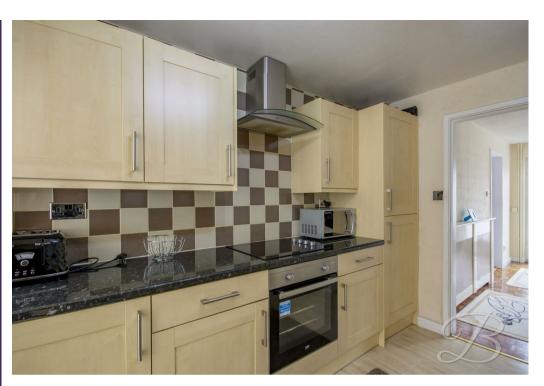

#### Kitchen

Fitted with a neutral range of wall and base units incorporating drainer sink unit with complementary tiled splash backs. Integrated appliances including electric

oven, hob and extractor fan. Space and plumbing for washing machine. Window to side elevation and central heating radiator.