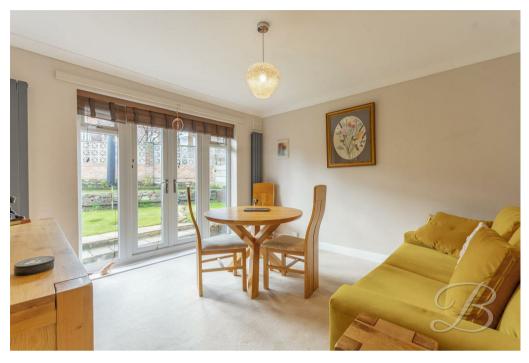

Moving further, you'll find three sized double bedrooms, each being maintained to the highest standard. One of these bedrooms doubles perfectly as a dining space, offering versatility to suit your lifestyle. The master bedroom boasts fitted wardrobes and a stylish en-suite facility, offering modern tiling and a sleek vanity unit. Additionally, a separate family bathroom awaits, featuring a contemporary four-piece suite including a fitted bath and separate corner shower cubicle.

### Dining Room 11'11" x 11'11"

With carpet to flooring, vertical central heating radiator, coving and French doors leading out to the rear garden.