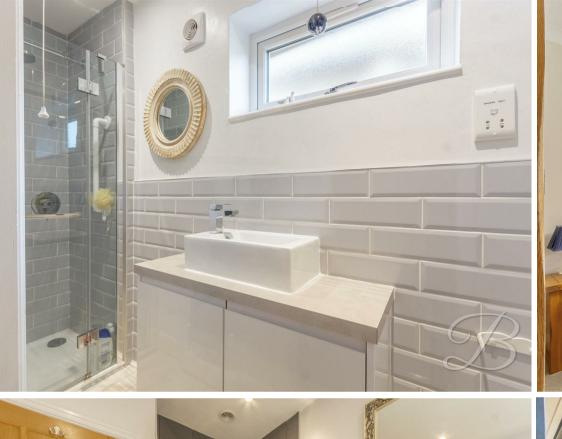

Moving further, you'll find three sized double bedrooms, each being maintained to the highest standard. One of these bedrooms doubles perfectly as a dining space, offering versatility to suit your lifestyle. The master bedroom boasts fitted wardrobes and a stylish en-suite facility, offering modern tiling and a sleek vanity unit. Additionally, a separate family bathroom awaits, featuring a contemporary four-piece suite including a fitted bath and separate corner shower cubicle.

### Bathroom 6'6" x 8'8"

Complete with a panelled bath, low flush WC, enclosed shower, wash hand basin, vertical central heating radiator and an opaque window to the side elevation.