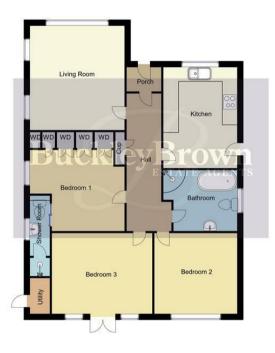

## Living Room 12'11" x 13'10"

With carpet to flooring, central heating radiator, coving and triple aspect windows.

# Kitchen 8'8" x 14'8"

Fitted with modern wall and base units, work surface, ceramic hob, extractor fan, inset sink with a mixer tap above, integrated oven and microwave, space and plumbing for a dishwasher, downlights, window to the front elevation and a door leading outside.

#### Bedroom One 12'11" x 13'1"

With carpet to flooring, fitted wardrobes, central heating radiator and window to the side elevation.

### En-Suite

Fitted with a wash hand basin, low flush WC, vanity unit, metro tiles, enclosed shower, extractor fan, shaver point and an opaque window to the side elevation.

# Bedroom Two 10'11" x 11'11"

With carpet to flooring, central heating radiator and a window to the rear elevation.

### Dining Room 11'11" x 11'11"

With carpet to flooring, vertical central heating radiator, coving and French doors leading out to the rear garden.

### Bathroom 6'6" x 8'8"

Complete with a panelled bath, low flush WC, enclosed shower, wash hand basin, vertical central heating radiator and an opaque window to the side elevation.

#### Outside

With a spacious driveway to the front elevation that offers off-road parking. There is a beautifully maintained garden to the rear with a fence surround and lawn.

Ground Floor 94 Sq.m/ 1008.43 Sq.ft Approx.

Whilst every attempt has been made to ensure the accuracy of the floor plan contained here, no responsibility is taken for incorrect measurements of doors, windows, appliances and room or any error, omission or misstatement. Exterior and interior walls are drawn to scale based on interior measurements. Any figure given is for initial guidance only and should not be relied on as basis of valuation. These plans are for marketing purposes only and should be used as such by any prospective purchase. Specially no guarantee is should not be relied on as a basis of valuation. These plans are for marketing purposes only and should be used as such by any prospective purchase. Specifically no guarantee is given on the total square footage of the property if quoted on this plan.