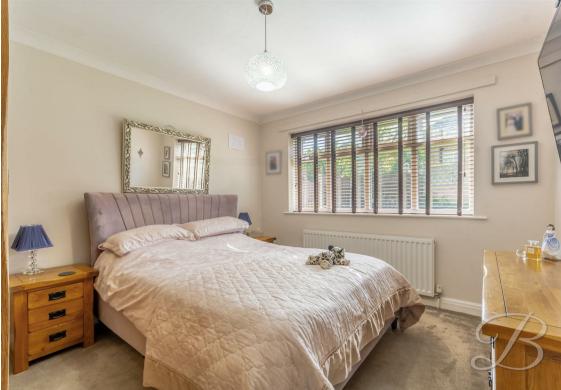

Moving further, you'll find three sized double bedrooms, each being maintained to the highest standard. One of these bedrooms doubles perfectly as a dining space, offering versatility to suit your lifestyle. The master bedroom boasts fitted wardrobes and a stylish en-suite facility, offering modern tiling and a sleek vanity unit. Additionally, a separate family bathroom awaits, featuring a contemporary four-piece suite including a fitted bath and separate corner shower cubicle.

#### Bedroom One 12'11" x 13'1"

With carpet to flooring, fitted wardrobes, central heating radiator and window to the side elevation.