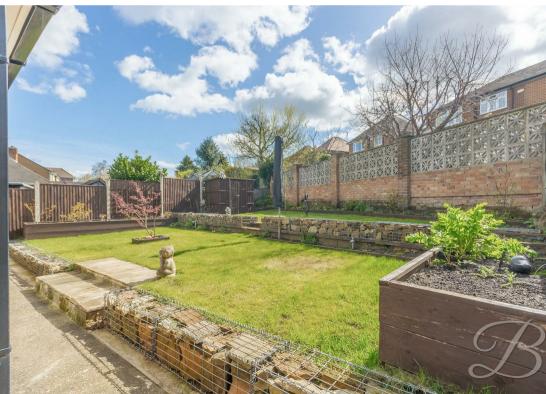

Heading outside, you will be welcomed to a well-maintained rear garden with a paved seating area and steps leading up to a low-maintenance lawn with surrounding flowering borders. This enclosed setting is perfect for spending time with friends or family, or even for enjoying a spot of gardening in the sunshine! The front of the property is equally impressive, boasting a private driveway that allows space for handy off-road parking.