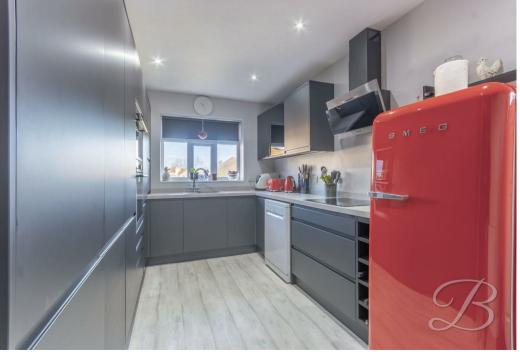

The inviting lounge is illuminated by triple-aspect windows that invite an abundance of natural light to flood this space. With ample room for furnishings and personal touches, the neutral decor and carpeting provide the perfect canvas for your individual style to shine. The kitchen is just across the hall and is simply stunning, boasting a range of sleek wall and base units for you to utilise, together with a complementary work surface and integrated appliances. Finishing this space perfectly is a ceramic hob, an extractor fan, and down lights.

# Kitchen 8'8" x 14'8"

Fitted with modern wall and base units, work surface, ceramic hob, extractor fan, inset sink with a mixer tap above, integrated oven and microwave, space and plumbing for a dishwasher, downlights, window to the front elevation and a door leading outside.