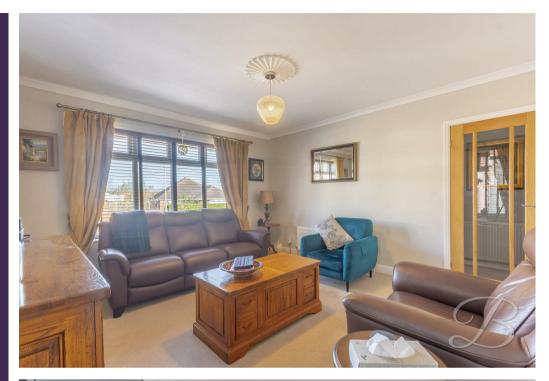

The inviting lounge is illuminated by triple-aspect windows that invite an abundance of natural light to flood this space. With ample room for furnishings and personal touches, the neutral decor and carpeting provide the perfect canvas for your individual style to shine. The kitchen is just across the hall and is simply stunning, boasting a range of sleek wall and base units for you to utilise, together with a complementary work surface and integrated appliances. Finishing this space perfectly is a ceramic hob, an extractor fan, and down lights.

## Living Room 12'11" x 13'10"

With carpet to flooring, central heating radiator, coving and triple aspect windows.