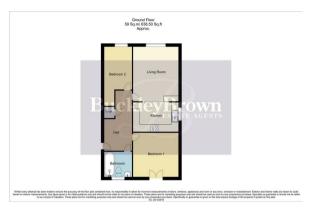

#### Entrance Hall

With central heating radiator, storage cupboard and access into;

#### Kitchen/Living Room 11'5" x 20'11"

Complete with a range of beautifully modern wall and base units with complementary worktop over, inset sink and drainer with inset sink and drainer, integrated oven, gas hob and stainless steel extractor fan above, space and plumbing for a washing machine, downlights, breakfast bar/dining table, ample living space, central heating radiator and window to the front elevation.

Bedroom One 11'1" x 11'5" With central heating radiator and double doors to the rear elevation.

Bedroom Two 6'6" x 14'9" With central heating radiator and window to the front elevation.

#### Bathroom 6'6" x 6'6"

Complete with a fitted bath with overhead shower, low flush WC, hand wash basin, chrome heated towel rail, fullheight tiling and opaque window to the rear elevation.