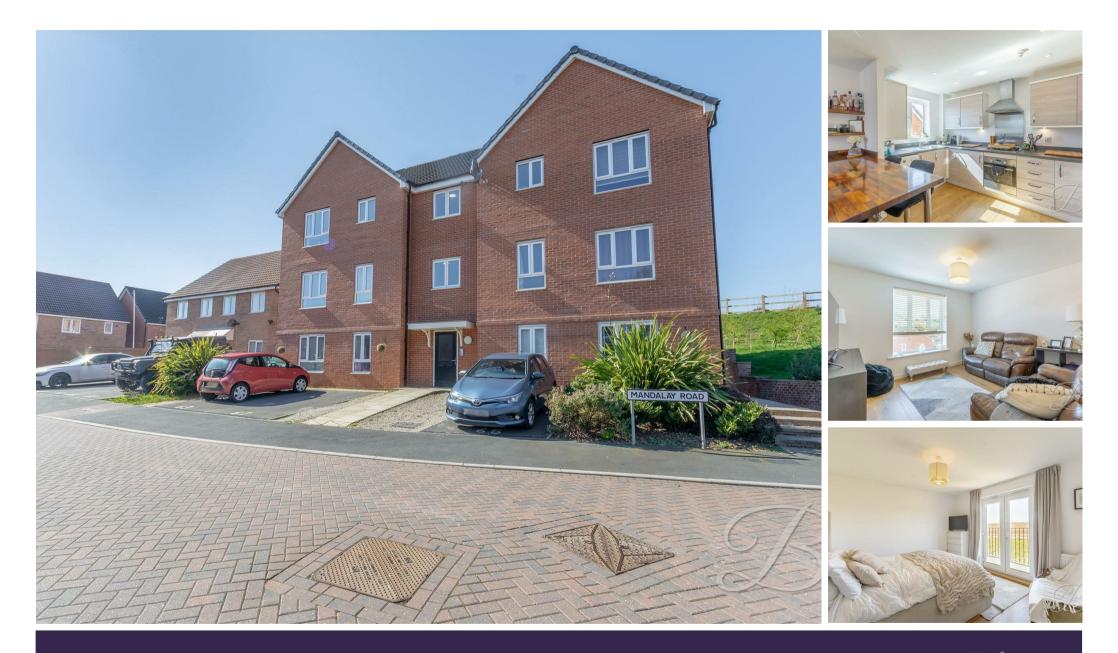

# MANDALAY ROAD I PLEASLEY I MANSFIELD I NG19 7TH

FIRST CLASS APARTMENT!.. A superb example of a modern apartment that just oozes style. From the moment you arrive at the property, it is noticeable that the property has been well-maintained throughout. The lush interior is beautifully presented, naturally light, tasteful and perfect for first-time buyers, couples or business professionals! The open plan kitchen/diner/living space is a fantastic setting for socialising. The kitchen comes complete with a range of contemporary wall and base units, along with space for all essential appliances. There's a fitted dining table/breakfast bar where you can enjoy sit down meals, and there's ample living space for placing furnishings and homely touches. Moving further, you will find two spacious and well-presented bedrooms, each of which offer great versatility to add your own stamp. The bathroom is equally as impressive, comprising of a modern three piece suite in white including a fitted bath where you can enjoy unwinding.

#### Kitchen/Living Room 11'5" x 20'11"

Complete with a range of beautifully modern wall and base units with complementary worktop over, inset sink and drainer with inset sink and drainer, integrated oven, gas hob and stainless steel extractor fan above, space and plumbing for a washing machine, downlights, breakfast bar/dining table, ample living space, central heating radiator and window to the front elevation.

Bedroom One 11'1" x 11'5" With central heating radiator and double doors to the rear elevation.

Bedroom Two 6'6" x 14'9" With central heating radiator and window to the front elevation.

#### Bathroom 6'6" x 6'6"

Complete with a fitted bath with overhead shower, low flush WC, hand wash basin, chrome heated towel rail, fullheight tiling and opaque window to the rear elevation.

## Outside

Featuring a designated parking space and visitor bays.