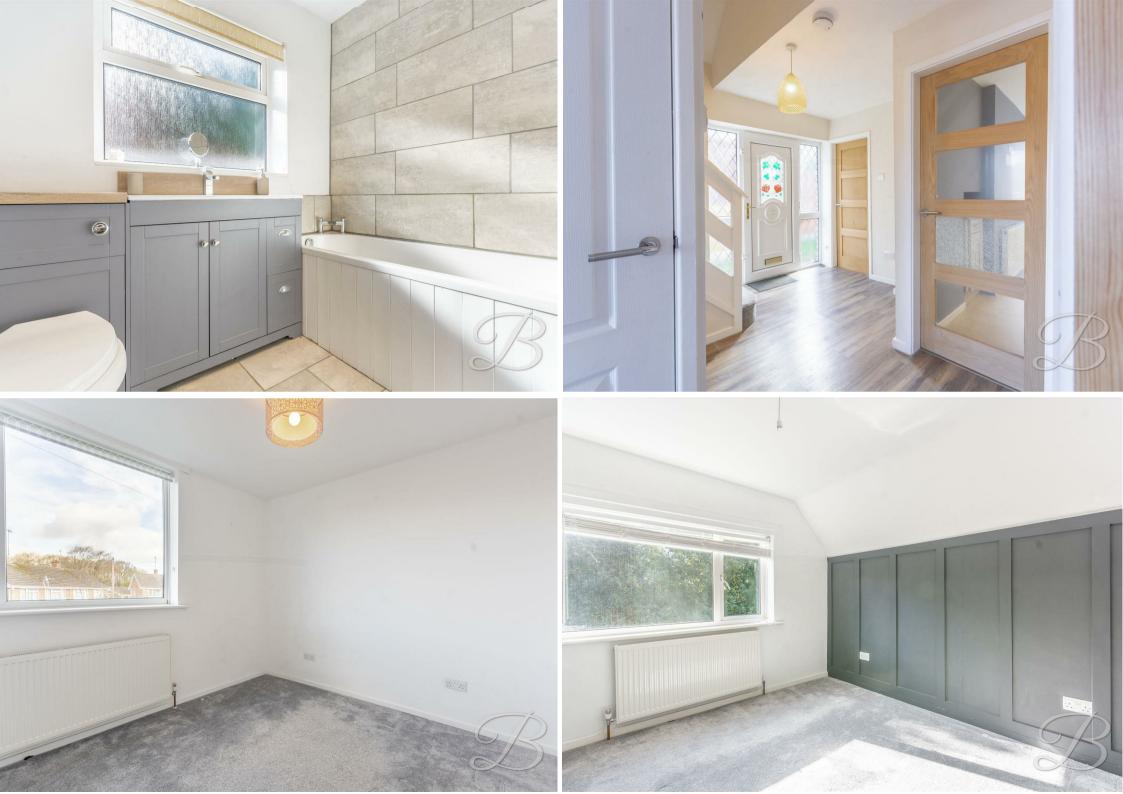

As you walk further you will find three versatile bedrooms, with the master bedroom benefiting from stylish fitted wardrobes which we are certain you'll love. Alongside a stunning family bathroom comprised of a three piece suite in white, complemented well by vanity storage and contemporary tiling.

### Entrance Hall

A welcoming entrance hall with stairs rising to the first floor, useful storage cupboard and a central heating radiator. There is also an entrance to the stairs which lead to the downstairs bedroom.

#### Bathroom 6'9" x 6'10"

Fitted with a modern suite in white comprising vanity low level WC and basin, and a panelled bath with complementary tiled splash back. With an opaque window to the rear elevation and a heated towel rail.

As you step into the entrance hallway, the first room that will catch your eye is the bright and spacious lounge which features decorative panelling and carpeted flooring. This space offers a fantastic amount of room for all your furnishings, making it wonderful for entertaining. Ready to be impressed even more? Let's head into the kitchen which comes complete with a range of modern shaker style units and cabinets, together with a range of integrated appliances. Not to mention a delightful breakfast bar offering an ideal spot for your morning coffee! There is also a verstaile bedroom that offers endless possibilities to be utilised to your own advantage.