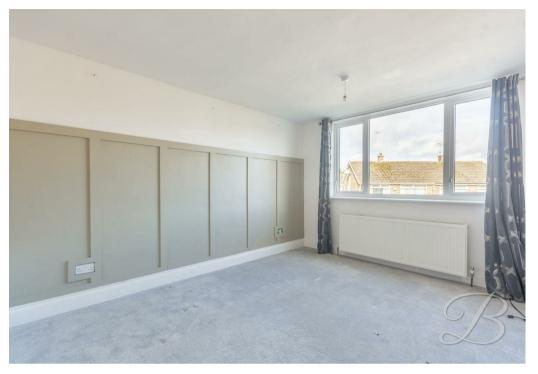

As you walk further you will find three versatile bedrooms, with the master bedroom benefiting from stylish fitted wardrobes which we are certain you'll love. Alongside a stunning family bathroom comprised of a three piece suite in white, complemented well by vanity storage and contemporary tiling.

# Bedroom One 8'10" x 10'7"

With a window to the rear elevation and a central heating radiator. There is also the benefit of fitted wardrobes.

Bedroom Two 9'8" x 10'9" With a window to the front elevation and a central heating radiator. There is also the benefit of fitted wardrobes.