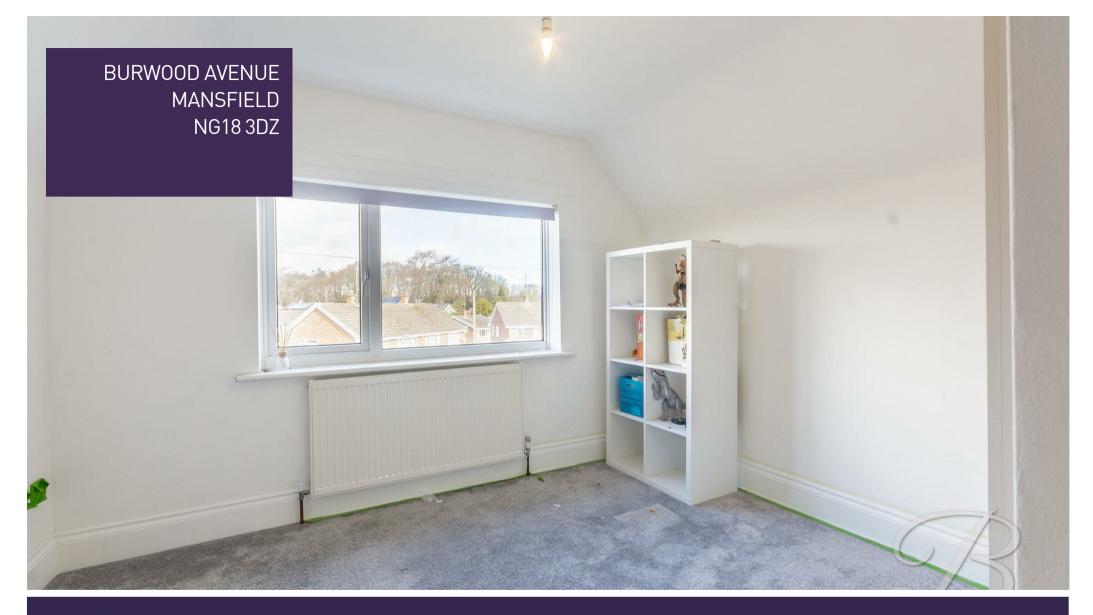

As you walk further you will find three versatile bedrooms, with the master bedroom benefiting from stylish fitted wardrobes which we are certain you'll love. Alongside a stunning family bathroom comprised of a three piece suite in white, complemented well by vanity storage and contemporary tiling.

# Bedroom One 8'10" x 10'7"

With a window to the rear elevation and a central heating radiator. There is also the benefit of fitted wardrobes.

Bedroom Two 9'8" x 10'9" With a window to the front elevation and a central heating radiator. There is also the benefit of fitted wardrobes.