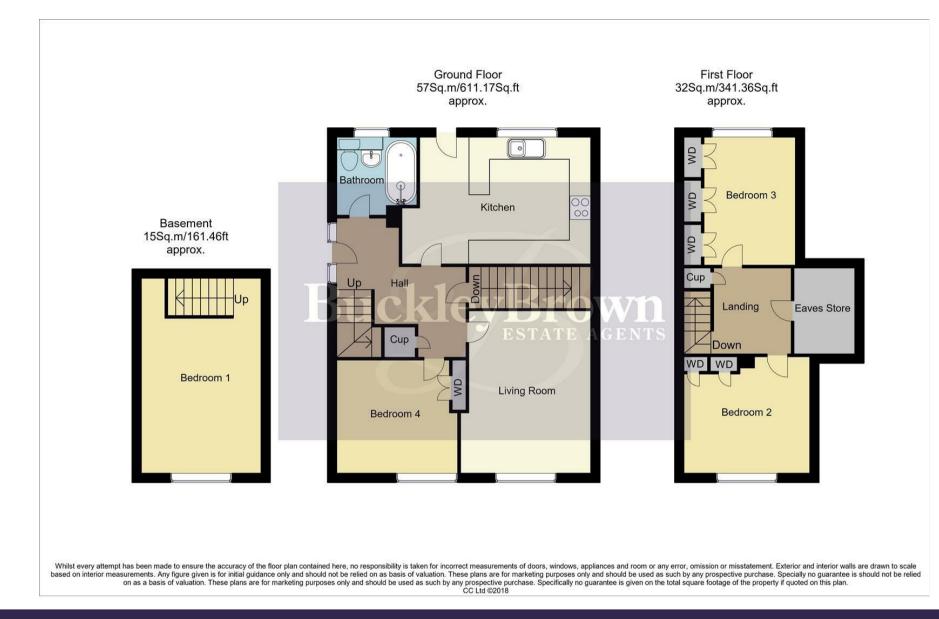

### Entrance Hall

A welcoming entrance hall with stairs rising to the first floor, useful storage cupboard and a central heating radiator. There is also an entrance to the stairs which lead to the downstairs bedroom.

Kitchen/Diner 10'7" x 14'0" Fitted with a stunning range of wall and base units, with sink and drainer set into work surface which incorporates a breakfast bar. Integrated appliances include fridge/freezer, microwave, electric fan oven and gas hob with extractor fan over. There is space and plumbing for a dishwasher and further space for a washing machine. With a central heating radiator, window to the rear elevation and a door which provides access onto the rear garden.

# Bedroom Four 9'5" x 10'1"

With a window to the front elevation and a central heating radiator.

# Lounge 10'10" x 13'1"

With a window to the front elevation and a central heating radiator.

#### Bathroom 6'9" x 6'10"

Fitted with a modern suite in white comprising vanity low level WC and basin, and a panelled bath with complementary tiled splash back. With an opaque window to the rear elevation and a heated towel rail.

# First Floor Landing

With loft hatch access and a spacious storage room. Doors provide access into;

# Bedroom One 8'10" x 10'7"

With a window to the rear elevation and a central heating radiator. There is also the benefit of fitted wardrobes.

Bedroom Two 9'8" x 10'9" With a window to the front elevation and a central heating radiator. There is also the benefit of fitted wardrobes.

# Ground Floor Bedroom 10'3" x 16'2"

This room offers a versatile space. With a window to the front elevation and a central heating radiator.