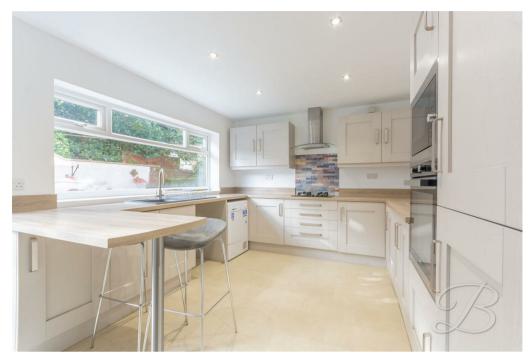

As you step into the entrance hallway, the first room that will catch your eye is the bright and spacious lounge which features decorative panelling and carpeted flooring. This space offers a fantastic amount of room for all your furnishings, making it wonderful for entertaining. Ready to be impressed even more? Let's head into the kitchen which comes complete with a range of modern shaker style units and cabinets, together with a range of integrated appliances. Not to mention a delightful breakfast bar offering an ideal spot for your morning coffee! There is also a verstaile bedroom that offers endless possibilities to be utilised to your own advantage.

Kitchen/Diner 10'7" x 14'0" Fitted with a stunning range of wall and base units, with sink and drainer set into work surface which incorporates a breakfast bar. Integrated appliances include fridge/freezer, microwave, electric fan oven and gas hob with extractor fan over. There is space and plumbing for a dishwasher and further space for a washing machine. With a central heating radiator, window to the rear elevation and a door which provides access onto the rear garden.