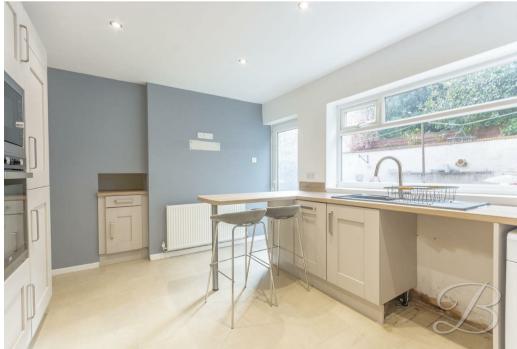

As you step into the entrance hallway, the first room that will catch your eye is the bright and spacious lounge which features decorative panelling and carpeted flooring. This space offers a fantastic amount of room for all your furnishings, making it wonderful for entertaining. Ready to be impressed even more? Let's head into the kitchen which comes complete with a range of modern shaker style units and cabinets, together with a range of integrated appliances. Not to mention a delightful breakfast bar offering an ideal spot for your morning coffee! There is also a verstaile bedroom that offers endless possibilities to be utilised to your own advantage.

Kitchen/Diner 10'7" x 14'0" Fitted with a stunning range of wall and base units, with sink and drainer set into work surface which incorporates a breakfast bar. Integrated appliances include fridge/freezer, microwave, electric fan oven and gas hob with extractor fan over. There is space and plumbing for a dishwasher and further space for a washing machine. With a central heating radiator, window to the rear elevation and a door which provides access onto the rear garden.