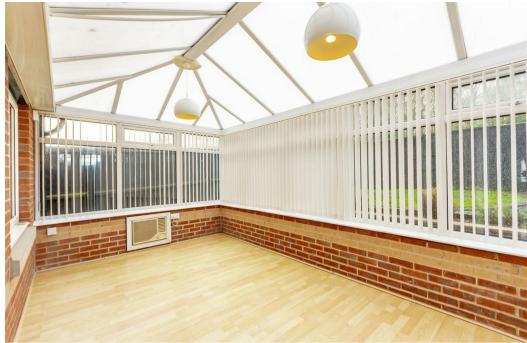

The ground floor offers superb and homely accommodation throughout. The wellpresented lounge to the rear has been complemented well with contemporary fixtures and presents a great setting to enjoy settling down and putting your feet up after a long day. This also leads nicely into the conservatory. The conservatory is a great size with surrounding windows overlooking the rear garden and double doors leading outside for added convenience- great for taking advantage of in the warmer months! The kitchen is a generous size and comes complete with a range of matching wall and base units to utilise, along with space for all essential appliances. Furthermore, there's an additional reception room ideal for utilising as a dining room. Completing the ground floor is the handy WC

#### Conservatory

With windows overlooking the rear garden and access outside.