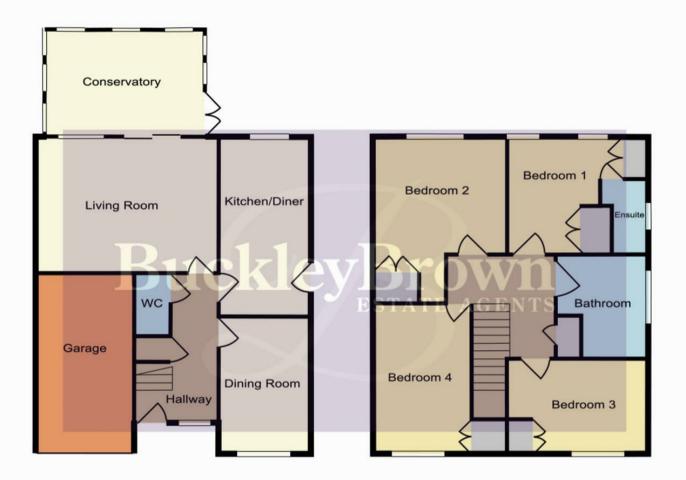

The ground floor offers superb and homely accommodation throughout. The wellpresented lounge to the rear has been complemented well with contemporary fixtures and presents a great setting to enjoy settling down and putting your feet up after a long day. This also leads nicely into the conservatory. The conservatory is a great size with surrounding windows overlooking the rear garden and double doors leading outside for added convenience- great for taking advantage of in the warmer months! The kitchen is a generous size and comes complete with a range of matching wall and base units to utilise, along with space for all essential appliances. Furthermore, there's an additional reception room ideal for utilising as a dining room. Completing the ground floor is the handy WC

The first floor hosts four excellent bedrooms, all of which have been kept to a high standard throughout. Each bedroom is fitted with built-in wardrobes for added convenience, and the master has the luxury of its own ensuite facility. Furthermore, the family bathroom can be found just off the landing and is complete with a modern three piece suite.

The outside space benefits from a lovely landscaped garden to the rear, complete with patio seating areas where you can enjoy drinks and alfresco dining in the summertime. The front of the property features a low-maintenance lawn, private driveway and integral garage, allowing space for handy off-road parking.