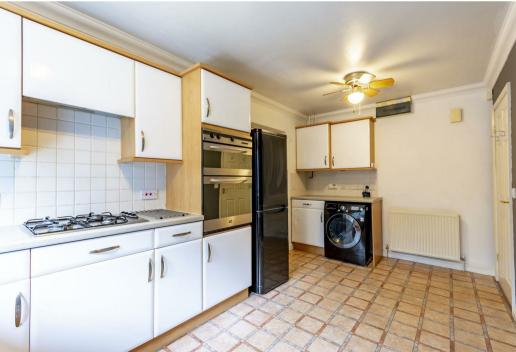

The ground floor offers superb and homely accommodation throughout. The wellpresented lounge to the rear has been complemented well with contemporary fixtures and presents a great setting to enjoy settling down and putting your feet up after a long day. This also leads nicely into the conservatory. The conservatory is a great size with surrounding windows overlooking the rear garden and double doors leading outside for added convenience- great for taking advantage of in the warmer months! The kitchen is a generous size and comes complete with a range of matching wall and base units to utilise, along with space for all essential appliances. Furthermore, there's an additional reception room ideal for utilising as a dining room. Completing the ground floor is the handy WC

#### Kitchen

Complete with a range of modern units and cabinets with complementary worktop over, inset sink and drainer with mixer tap, tiled splash backs, integrated double oven, gas hob, space and plumbing for a washing machine, space for a fridge-freezer, central heating radiator and window.