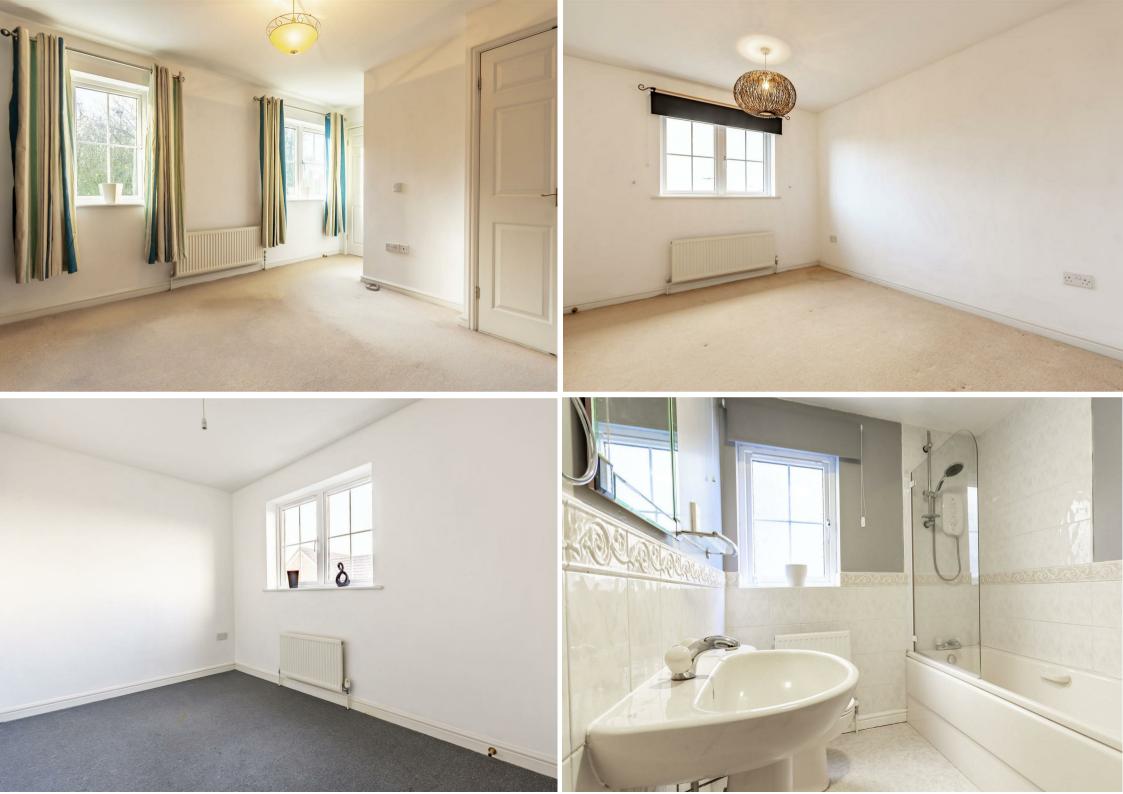

The first floor hosts four excellent bedrooms, all of which have been kept to a high standard throughout. Each bedroom is fitted with built-in wardrobes for added convenience, and the master has the luxury of its own ensuite facility. Furthermore, the family bathroom can be found just off the landing and is complete with a modern three piece suite.

## Master Bedroom

With fitted carpets, fitted wardrobes, central heating radiator, two windows and access into a private ensuite facility,

## Bedroom Two

With fitted carpets, fitted wardrobes, central heating radiator and window.

## Bedroom Three

With fitted carpets, fitted wardrobes, central heating radiator and window.

#### Bedroom Four

With fitted carpets, fitted wardrobes, central heating radiator and window.

#### Bathroom

Complete with a fitted bath with overhead shower, low flush WC, hand wash basin and opaque window.