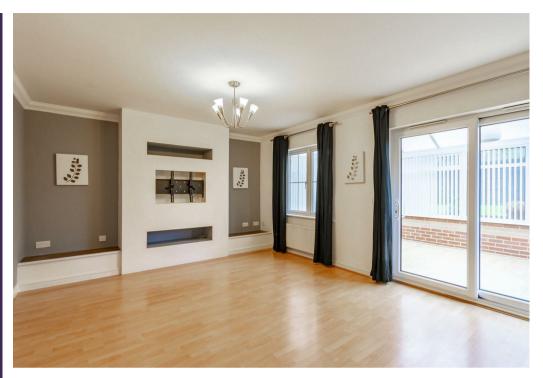

The ground floor offers superb and homely accommodation throughout. The wellpresented lounge to the rear has been complemented well with contemporary fixtures and presents a great setting to enjoy settling down and putting your feet up after a long day. This also leads nicely into the conservatory. The conservatory is a great size with surrounding windows overlooking the rear garden and double doors leading outside for added convenience- great for taking advantage of in the warmer months! The kitchen is a generous size and comes complete with a range of matching wall and base units to utilise, along with space for all essential appliances. Furthermore, there's an additional reception room ideal for utilising as a dining room. Completing the ground floor is the handy WC

## **Dining Room**

With. central heating radiator and window.