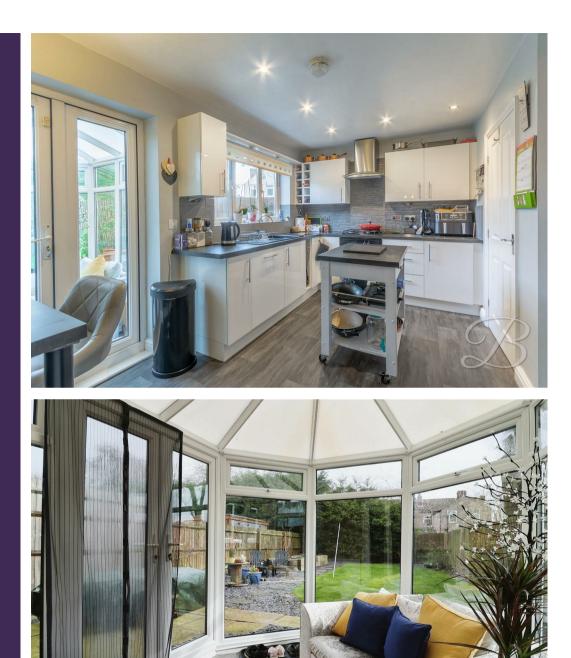

The ground floor presents an excellent lounge complete with a bay window that allows a wealth of natural light through. There's also a feature fireplace that lends itself perfectly to cosy nights in with the family. The dining room is just next door and provides a fantastic space for enjoying sit down meals, or even entertaining guests. Next is the kitchen and this is complete with an excellent range of modern units, along with a handy utility that provides space and plumbing for additional appliances. There's a conservatory space with windows overlooking the garden, lovely for utilising in the summer. Furthermore, you'll be super impressed to find an additional reception room with a fully fitted bar! The perfect setting for entertaining family and friends. Completing the floor is the WC.

### Kitchen 13'1" x 8'1"

Complete with a modern range of high gloss units and cabinets with complementary worktop over, inset sink and drainer with mixer tap, tiled splash backs, integrated oven, gas hob with stainless steel extractor fan above, integrated dishwasher, kitchen island, breakfast bar, downlights, central heating radiator, window to the rear elevation and access into;

#### Conservatory

With windows overlooking the rear garden and a door leading outside.