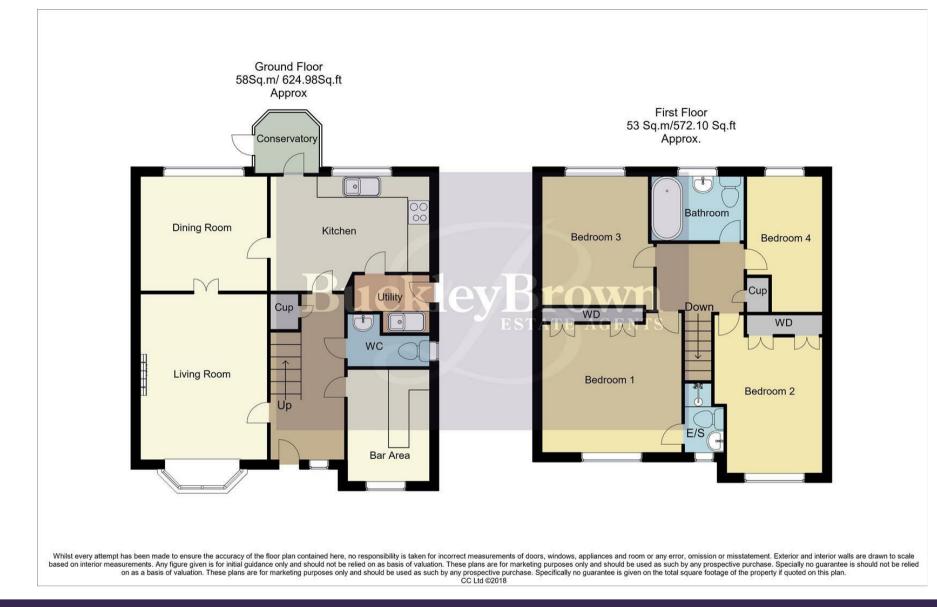

# Entrance Hall

With central heating radiator, storage cupboard, stairs leading up to the first floor and access into;

### Living Room 10'7" x 13'4"

With fitted carpets, feature fireplace, central heating radiator, bay window to the front elevation and access into;

Dining Room 10'7" x 9'7" With fitted carpets, central heating radiator, window to the rear elevation and access into:

### Kitchen 13'1" x 8'1"

Complete with a modern range of high gloss units and cabinets with complementary worktop over, inset sink and drainer with mixer tap, tiled splash backs, integrated oven, gas hob with stainless steel extractor fan above, integrated dishwasher, kitchen island, breakfast bar, downlights, central heating radiator, window to the rear elevation and access into;

#### Utility

Complete with space and plumbing for additional appliances, inset sink and drainer and a door leading outside.

#### Conservatory

With windows overlooking the rear garden and a door leading outside.

### Bar 6'9" x 8'5"

Complete with a fitted bar with worktop, shelving, central heating radiator and window to the front elevation. With potential to become a study/home office or additional bedroom if desired.

## WC

Complete with a low flush WC, hand wash basin, central heating radiator and opaque window to the side elevation.

#### Landing

With fitted carpets, storage cupboard, central heating radiator and access into;

Master Bedroom 10'7" x 10'7" With fitted carpets, fitted wardrobes, central heating radiator, window to the front elevation and access into a private ensuite facility.

Bedroom Two 8'5" x 9'7" With fitted carpets, fitted wardrobes, central heating radiator and window to the front elevation.

Bedroom Three 9'3" x 10'8" With fitted carpets, central heating radiator and window to the rear elevation.

# Bedroom Four 6'5" x 11'3"

With fitted carpets, central heating radiator and window to the rear elevation.

# Bathroom 7'3" x 5'1"

Complete with a fitted L-shaped bath with overhead shower, low flush WC, vanity hand wash basin, chrome heated towel rail and opaque window to the rear elevation.

# Outside

Featuring a beautifully landscaped garden to the rear with patio seating area, wellmaintained lawn, planters, decorative pebbling and a surrounding fence for additional privacy. To the front of the property is a double garage and driveway providing space for ample off-road parking, alongside a low-maintenance lawn and path leading up to the front door.