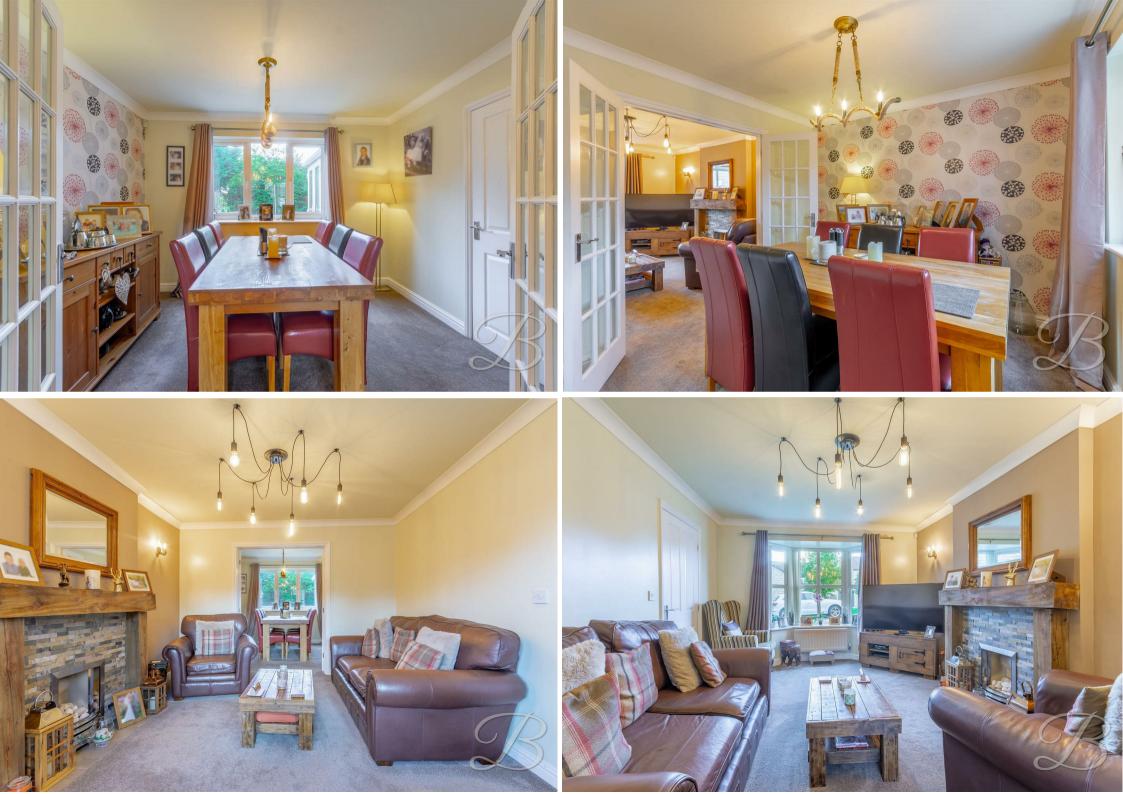

The ground floor presents an excellent lounge complete with a bay window that allows a wealth of natural light through. There's also a feature fireplace that lends itself perfectly to cosy nights in with the family. The dining room is just next door and provides a fantastic space for enjoying sit down meals, or even entertaining guests. Next is the kitchen and this is complete with an excellent range of modern units, along with a handy utility that provides space and plumbing for additional appliances. There's a conservatory space with windows overlooking the garden, lovely for utilising in the summer. Furthermore, you'll be super impressed to find an additional reception room with a fully fitted bar! The perfect setting for entertaining family and friends. Completing the floor is the WC.

### Living Room 10'7" x 13'4"

With fitted carpets, feature fireplace, central heating radiator, bay window to the front elevation and access into;

Dining Room 10'7" x 9'7" With fitted carpets, central heating radiator, window to the rear elevation and access into:

### Kitchen 13'1" x 8'1"

Complete with a modern range of high gloss units and cabinets with complementary worktop over, inset sink and drainer with mixer tap, tiled splash backs, integrated oven, gas hob with stainless steel extractor fan above, integrated dishwasher, kitchen island, breakfast bar, downlights, central heating radiator, window to the rear elevation and access into;