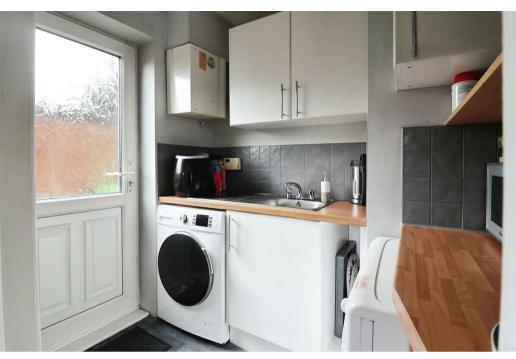

The ground floor presents an excellent lounge complete with a bay window that allows a wealth of natural light through. There's also a feature fireplace that lends itself perfectly to cosy nights in with the family. The dining room is just next door and provides a fantastic space for enjoying sit down meals, or even entertaining guests. Next is the kitchen and this is complete with an excellent range of modern units, along with a handy utility that provides space and plumbing for additional appliances. There's a conservatory space with windows overlooking the garden, lovely for utilising in the summer. Furthermore, you'll be super impressed to find an additional reception room with a fully fitted bar! The perfect setting for entertaining family and friends. Completing the floor is the WC.

#### Utility

Complete with space and plumbing for additional appliances, inset sink and drainer and a door leading outside.