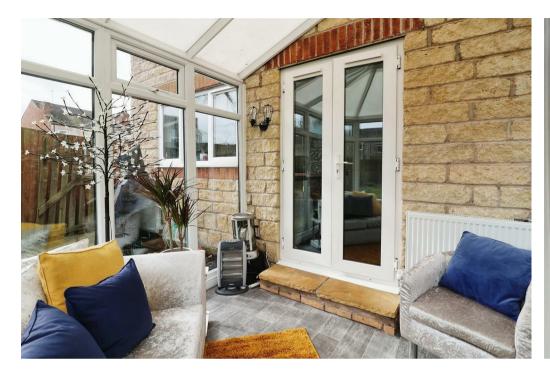

The ground floor presents an excellent lounge complete with a bay window that allows a wealth of natural light through. There's also a feature fireplace that lends itself perfectly to cosy nights in with the family. The dining room is just next door and provides a fantastic space for enjoying sit down meals, or even entertaining guests. Next is the kitchen and this is complete with an excellent range of modern units, along with a handy utility that provides space and plumbing for additional appliances. There's a conservatory space with windows overlooking the garden, lovely for utilising in the summer. Furthermore, you'll be super impressed to find an additional reception room with a fully fitted bar! The perfect setting for entertaining family and friends. Completing the floor is the WC.

#### Conservatory

With windows overlooking the rear garden and a door leading outside.