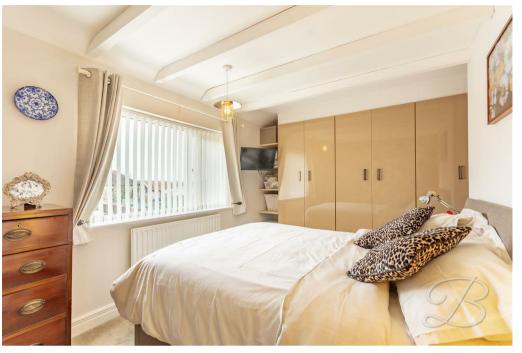

The first floor welcomes you to four terrific bedrooms, all of which have been kept to a high standard throughout with plenty of space for furnishings. The master bedroom even benefits from its own fitted wardrobes, along with a private dressing room and ensuite facility. What more could you ask for? The family bathroom completes the floor with a lovely three piece suite.

## Master Bedroom 11'7" x 12'0"

With fitted carpets, fitted wardrobes, central heating radiator, window to the rear elevation and access to a private dressing area and ensuite facility.

## Bedroom Two 8'5" x 13'11"

With fitted carpets, fitted wardrobes, central heating radiator and window to the front elevation.

## Bedroom Three 8'5" x 8'11"

With fitted carpets, fitted wardrobes, central heating radiator and window to the front elevation.

## Bedroom Four 6'9" x 9'5"

With fitted carpets, central heating radiator and window to the rear elevation.