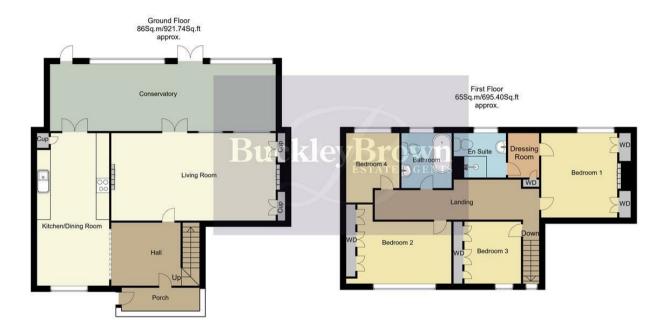

The ground floor accommodation is nothing short of amazing! The living room is a fantastic size with excellent versatility, complete with a wonderfully homey feel you will love spending your spare time in. You can step into the conservatory from here which is an equally impressive size with great views over the rear garden. You'll find this is a terrific space for dining or entertaining guests, with patio doors leading out to the rear garden- perfect for utilising in the summer! The kitchen offers a range of shaker style units, along with ample worktop space for preparing family meals. You'll find space for all essential appliances, making the cooking and cleaning a seamless task! Not to mention an excellent wood burning stove. What more could you ask for?

The first floor welcomes you to four terrific bedrooms, all of which have been kept to a high standard throughout with plenty of space for furnishings. The master bedroom even benefits from its own fitted wardrobes, along with a private dressing room and ensuite facility. What more could you ask for? The family bathroom completes the floor with a lovely three piece suite.

# Porch With access into:

# Hallway

With fitted carpets, central heating radiator, stairs leading up to the first floor, window to the front elevation and access into;

#### Kitchen 9'4" x 20'1"

Complete with a range of shaker style units and cabinets with complementary worktop over, inset sink and drainer with mixer tap, tiled splash backs, integrated double oven, gas hob with stainless steel extractor fan over, space and plumbing for a washing machine and dishwasher, space for an under cupboard fridge and freezer, wood burning stove, downlights and French doors leading into the conservatory.

# Conservatory 9'1" x 29'6"

With windows overlooking the rear garden, central heating radiator, downlights, two windows to the front elevation and two sets of doors leading out to the rear garden.

## Living Room 11'6" x 22'7"

With fitted carpets, two storage cupboards, central heating radiator, two windows to the rear elevation and French doors leading into the conservatory.

## Landing

With fitted carpets and access into;

## Master Bedroom 11'7" x 12'0"

With fitted carpets, fitted wardrobes, central heating radiator, window to the rear elevation and access to a private dressing area and ensuite facility.

#### Ensuite 6'2" x 6'11"

Complete with an enclosed shower cubicle, low flush WC, vanity hand wash basin, full-height tiling and opaque window to the rear elevation.

## Bedroom Two 8'5" x 13'11"

With fitted carpets, fitted wardrobes, central heating radiator and window to the front elevation.

## Bedroom Three 8'5" x 8'11"

With fitted carpets, fitted wardrobes, central heating radiator and window to the front elevation.

## Bedroom Four 6'9" x 9'5"

With fitted carpets, central heating radiator and window to the rear elevation.

#### Bathroom 6'8" x 7'6"

Complete with a fitted bath with overhead shower, low flush WC, hand wash basin and opaque window to the rear elevation.

Whilst every attempt has been made to ensure the accuracy of the floor plan contained here, no responsibility is taken for incorrect measurements of doors, windows, appliances and room or any error, omission or misstatement. Exterior and interior walls are drawn to scale based on interior measurements. Any figure given is for initial guidance only and should not be relied on as basis of valuation. These plans are for marketing purposes only and should be used as such by any prospective purchase. Specially no guarantee is should not be relied on as a basis of valuation. These plans are for marketing purposes only and should be used as such by any prospective purchase. Specifically no guarantee is given on the total square footage of the property if quoted on this plan.