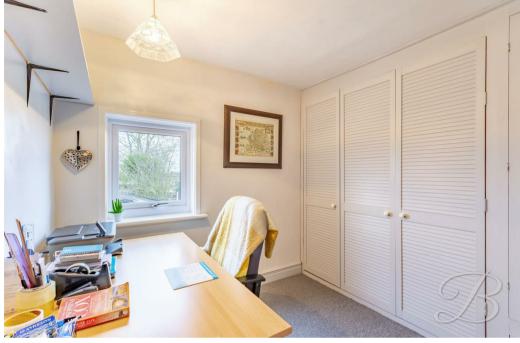

## Bedroom Four 6'9" x 9'5"

With fitted carpets, central heating radiator and window to the rear elevation.