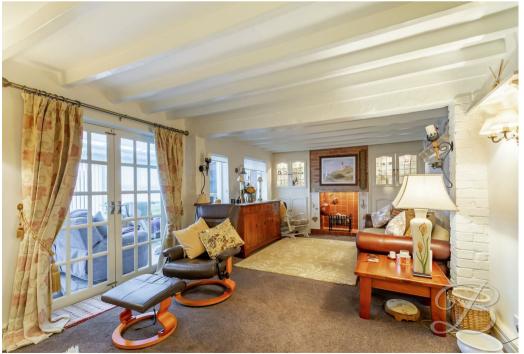

The ground floor accommodation is nothing short of amazing! The living room is a fantastic size with excellent versatility, complete with a wonderfully homey feel you will love spending your spare time in. You can step into the conservatory from here which is an equally impressive size with great views over the rear garden. You'll find this is a terrific space for dining or entertaining guests, with patio doors leading out to the rear garden- perfect for utilising in the summer! The kitchen offers a range of shaker style units, along with ample worktop space for preparing family meals. You'll find space for all essential appliances, making the cooking and cleaning a seamless task! Not to mention an excellent wood burning stove. What more could you ask for?

## Living Room 11'6" x 22'7"

With fitted carpets, two storage cupboards, central heating radiator, two windows to the rear elevation and French doors leading into the conservatory.