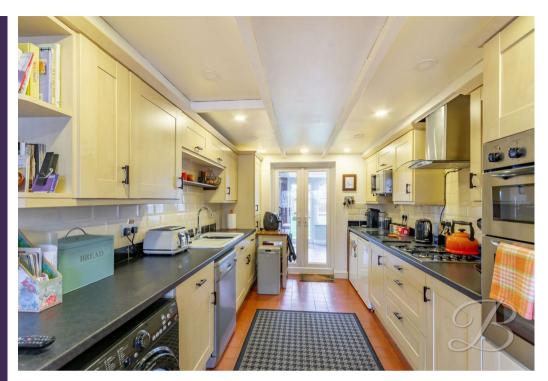

The ground floor accommodation is nothing short of amazing! The living room is a fantastic size with excellent versatility, complete with a wonderfully homey feel you will love spending your spare time in. You can step into the conservatory from here which is an equally impressive size with great views over the rear garden. You'll find this is a terrific space for dining or entertaining guests, with patio doors leading out to the rear garden- perfect for utilising in the summer! The kitchen offers a range of shaker style units, along with ample worktop space for preparing family meals. You'll find space for all essential appliances, making the cooking and cleaning a seamless task! Not to mention an excellent wood burning stove. What more could you ask for?

#### Kitchen 9'4" x 20'1"

Complete with a range of shaker style units and cabinets with complementary worktop over, inset sink and drainer with mixer tap, tiled splash backs, integrated double oven, gas hob with stainless steel extractor fan over, space and plumbing for a washing machine and dishwasher, space for an under cupboard fridge and freezer, wood burning stove, downlights and French doors leading into the conservatory.