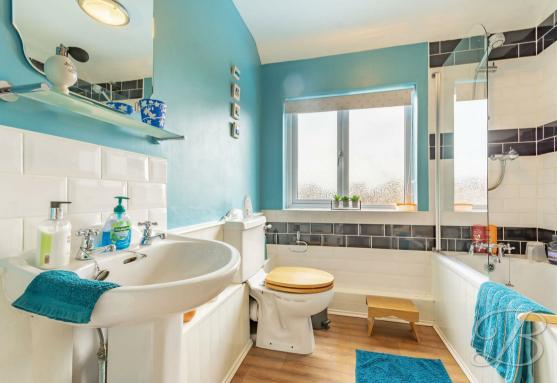

#### Bathroom 6'8" x 7'6"

Complete with a fitted bath with overhead shower, low flush WC, hand wash basin and opaque window to the rear elevation.