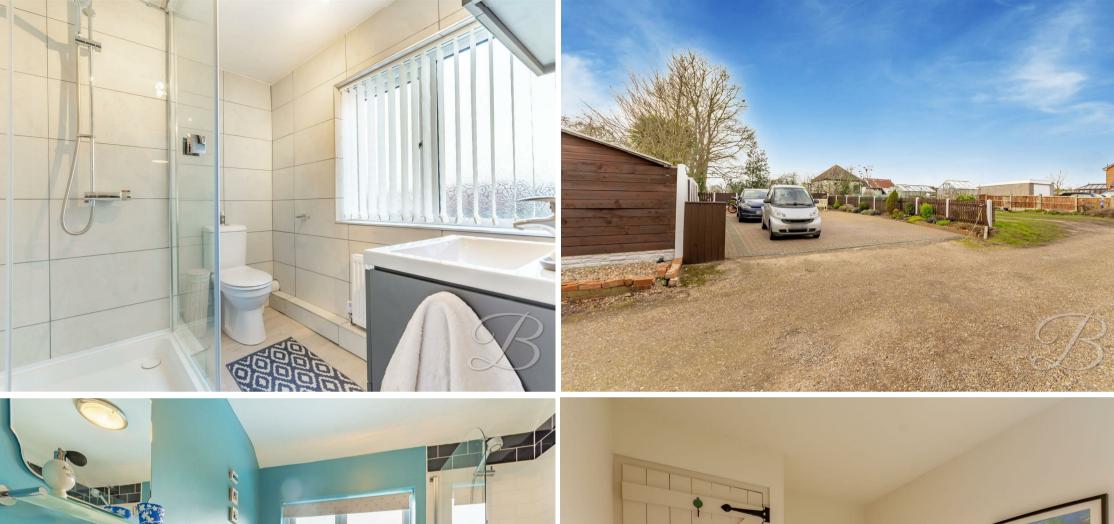

#### Outside

Featuring a spacious and well-maintained garden to the rear with lawn, storage sheds, pergola, decorative pebbling and beautiful surrounding mature shrubs and trees, along with a generous workshop. There's also ample off-road parking to the property.