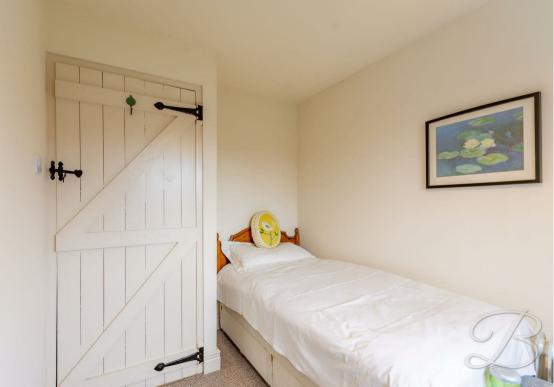

## Bedroom Four 6'9" x 9'5"

With fitted carpets, central heating radiator and window to the rear elevation.