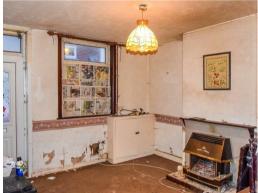

## Dining Room

With central heating radiator, window to the rear elevation and access into;

### Kitchen

With space and plumbing for a fitted kitchen and window to the side elevation.