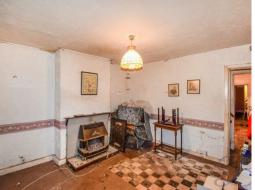

# Lounge

With window to the front elevation and access into:

## Dining Room

With central heating radiator, window to the rear elevation and access into;