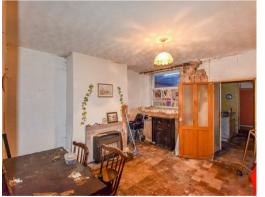

## Dining Room

With central heating radiator, window to the rear elevation and access into;

### Kitchen

With space and plumbing for a fitted kitchen and window to the side elevation.