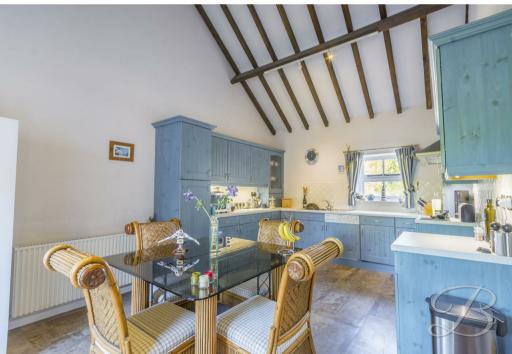

You'll first step into the lounge which is nothing short of show stopping, the vaulted beamed ceiling and exposed brick fireplace really set the tone for the amount of character and beauty this home has to offer. Heading off from here you'll find the kitchen which continues with the country feel having vaulted beamed ceiling and a stunning traditional shaker style kitchen, this room is perfect for hosting friends with plenty of space for a dining table and chairs. There is even double doors leading outside which you can open up in the summer and let the sun shine through.

## Kitchen 18'5" 11'5'

Complete with stunning traditional shaker style wall, base and drawer units with contracting white work surfaces above and an inset sink and drainer unit. Complete with stylist tiled splash backs and boasting vaulted ceiling with beautiful beams. There is space and plumbing for a freestanding oven and fridge freezer along with an integrated dishwasher. The room is finished with tiled flooring, a central heating radiator, a window to the side space and double doors to the garden for convenience.