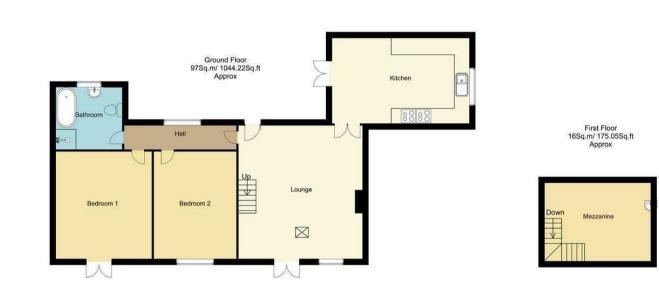

Off the lounge you will find a staircase which leads to the Mezzanine which is a versatile space that is currently being used a studio, but could very easily become an additional bedroom space if needed.

Let's take a look at the bedrooms, there are two in total which are well proportioned and positioned just down the inner hallway, the master room has the added benefit of double doors which can be opened up on sunny Sunday morning whilst enjoying a coffee in bed. To complete the property is a bathroom which is tastefully decorated throughout, not to mention the 'Jacuzzi' bath.

## Kitchen 18'5" 11'5'

Complete with stunning traditional shaker style wall, base and drawer units with contracting white work surfaces above and an inset sink and drainer unit. Complete with stylist tiled splash backs and boasting vaulted ceiling with beautiful beams. There is space and plumbing for a freestanding oven and fridge freezer along with an integrated dishwasher. The room is finished with tiled flooring, a central heating radiator, a window to the side space and double doors to the garden for convenience.

### Lounge 16'5" 17'7"

The major focus of this room has to be the eye-catching brick built fireplace and chimney breast that continues to the valued beamed ceiling. There is a real sense of space and light with the high ceilings and the window and double doors facing the front aspect. Further to this is wood flooring, two radiators and stairs off to the mezzanine.

#### Inner Hallway

With a window to the front elevation and access to;

Bedroom One 12'10" 14'3" With carpet flooring, patio doors to the garden, central heating radiator and TV point.

Bedroom Two 10'10" 14'3" With tiled flooring, a stunning exposed brick wall, a window to the rear and central heating radiator.

## Mezzanine 14'5" 10'9"

An amazingly versatile room which could lend itself a snug or studio with carpet flooring, hand wash basin, valued beamed ceiling and a glass banister overlooking the lounge.

## Bathroom 9'1" 8'4"

Complete with a four piece suite in white which are suupied by Villeroy and Boch, including a 'Jacuzzi' bath, glass shower cubicle, hand wash basing and low flush WC. The room is tastefully decorated with neutral part tiled walls and floors which were supplied and installed by Porcelanosa, there is a radiator and an opaque window.