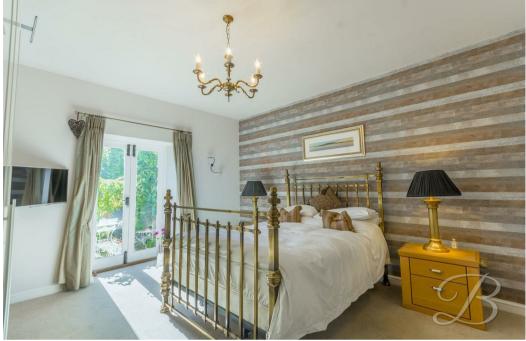

Let's take a look at the bedrooms, there are two in total which are well proportioned and positioned just down the inner hallway, the master room has the added benefit of double doors which can be opened up on sunny Sunday morning whilst enjoying a coffee in bed. To complete the property is a bathroom which is tastefully decorated throughout, not to mention the 'Jacuzzi' bath.

#### Inner Hallway

With a window to the front elevation and access to;

Bedroom One 12'10" 14'3" With carpet flooring, patio doors to the garden, central heating radiator and TV point.

Bedroom Two 10'10" 14'3" With tiled flooring, a stunning exposed brick wall, a window to the rear and central heating radiator.