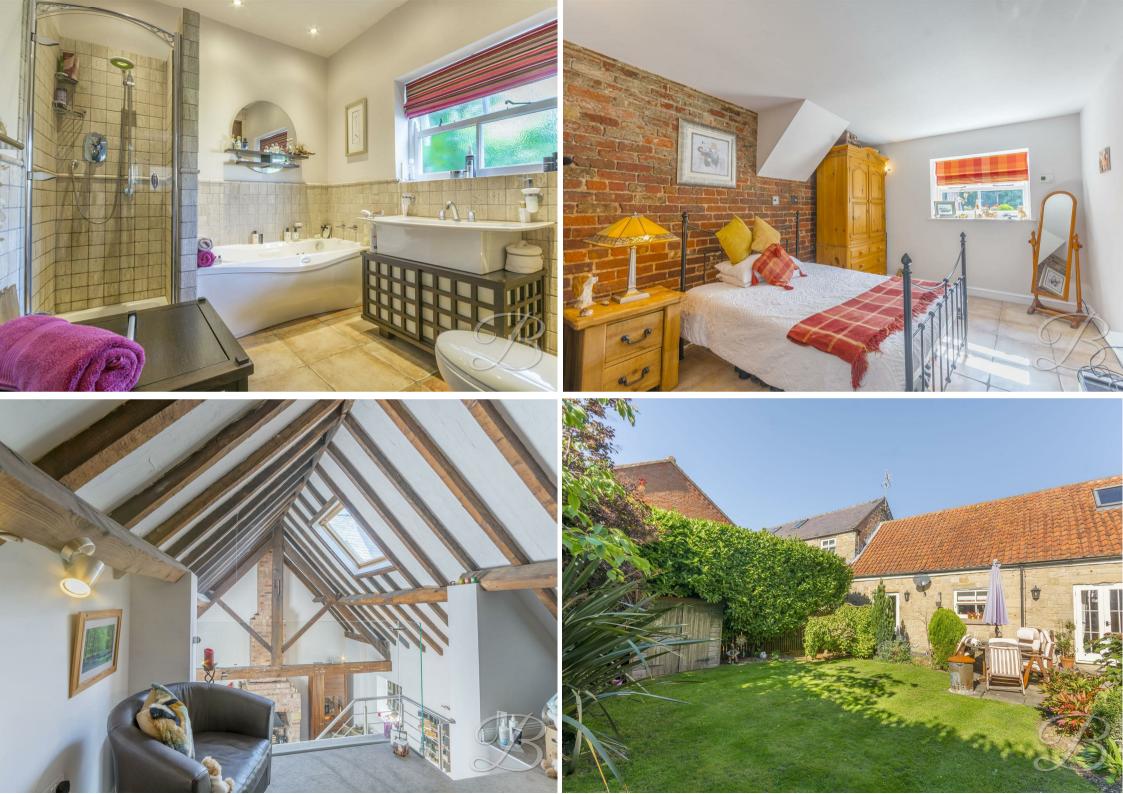

Let's take a look at the bedrooms, there are two in total which are well proportioned and positioned just down the inner hallway, the master room has the added benefit of double doors which can be opened up on sunny Sunday morning whilst enjoying a coffee in bed. To complete the property is a bathroom which is tastefully decorated throughout, not to mention the 'Jacuzzi' bath.

#### Inner Hallway

With a window to the front elevation and access to;

Bedroom One 12'10" 14'3" With carpet flooring, patio doors to the garden, central heating radiator and TV point.

Bedroom Two 10'10" 14'3" With tiled flooring, a stunning exposed brick wall, a window to the rear and central heating radiator.

## Mezzanine 14'5" 10'9"

An amazingly versatile room which could lend itself a snug or studio with carpet flooring, hand wash basin, valued beamed ceiling and a glass banister overlooking the lounge.

## Bathroom 9'1" 8'4"

Complete with a four piece suite in white which are suupied by Villeroy and Boch, including a 'Jacuzzi' bath, glass shower cubicle, hand wash basing and low flush WC. The room is tastefully decorated with neutral part tiled walls and floors which were supplied and installed by Porcelanosa, there is a radiator and an opaque window.

Outside To the front of the property is a landscaped paved patio with mature plant borders leading up to the front door and gated access. To the rear you will find a paved patio area which is a real sun trap, this then leads onto well maintained lawns and the garden is surrounded by mature shrub and tree borders. Further to this is a garage and off street parking.