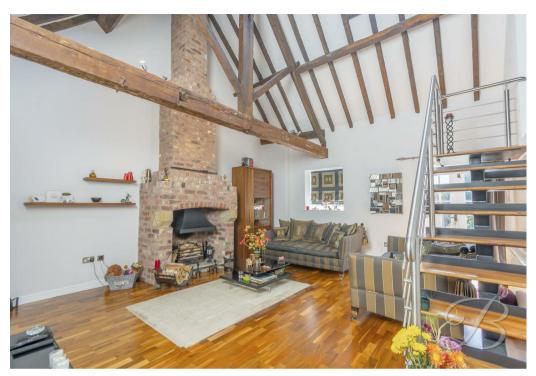

You'll first step into the lounge which is nothing short of show stopping, the vaulted beamed ceiling and exposed brick fireplace really set the tone for the amount of character and beauty this home has to offer. Heading off from here you'll find the kitchen which continues with the country feel having vaulted beamed ceiling and a stunning traditional shaker style kitchen, this room is perfect for hosting friends with plenty of space for a dining table and chairs. There is even double doors leading outside which you can open up in the summer and let the sun shine through.

### Lounge 16'5" 17'7"

The major focus of this room has to be the eye-catching brick built fireplace and chimney breast that continues to the valued beamed ceiling. There is a real sense of space and light with the high ceilings and the window and double doors facing the front aspect. Further to this is wood flooring, two radiators and stairs off to the mezzanine.

## Mezzanine 14'5" 10'9"

An amazingly versatile room which could lend itself a snug or studio with carpet flooring, hand wash basin, valued beamed ceiling and a glass banister overlooking the lounge.