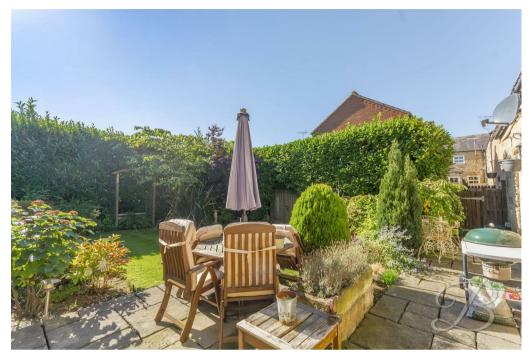

The property occupies a great plot which is lovingly landscaped with patios, lawns and decorative borders; we're advised it's quite a sun trap. Further to this is off street parking and a garage.

Outside To the front of the property is a landscaped paved patio with mature plant borders leading up to the front door and gated access. To the rear you will find a paved patio area which is a real sun trap, this then leads onto well maintained lawns and the garden is surrounded by mature shrub and tree borders. Further to this is a garage and off street parking.