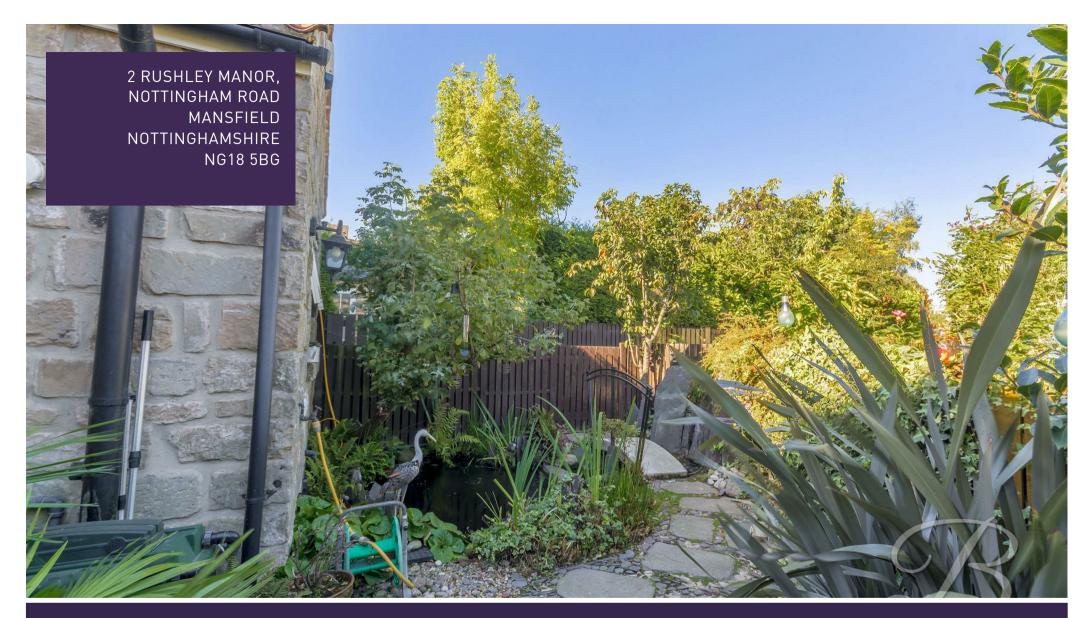

The property occupies a great plot which is lovingly landscaped with patios, lawns and decorative borders; we're advised it's quite a sun trap. Further to this is off street parking and a garage.

Complete with stunning traditional shaker style wall, base and drawer units with contracting white work surfaces above and an inset sink and drainer unit. Complete with stylist tiled splash backs and boasting vaulted ceiling with beautiful beams. There is space and plumbing for a freestanding oven and fridge freezer along with an integrated dishwasher. The room is finished with tiled flooring, a central heating radiator, a window to the side space and double doors to the garden for convenience.

#### Outside

To the front of the property is a landscaped

paved patio with mature plant borders leading up to the front door and gated access. To the rear you will find a paved patio area which is a real sun trap, this then leads onto well maintained lawns and the garden is surrounded by mature shrub and tree borders. Further to this is a garage and off street parking.