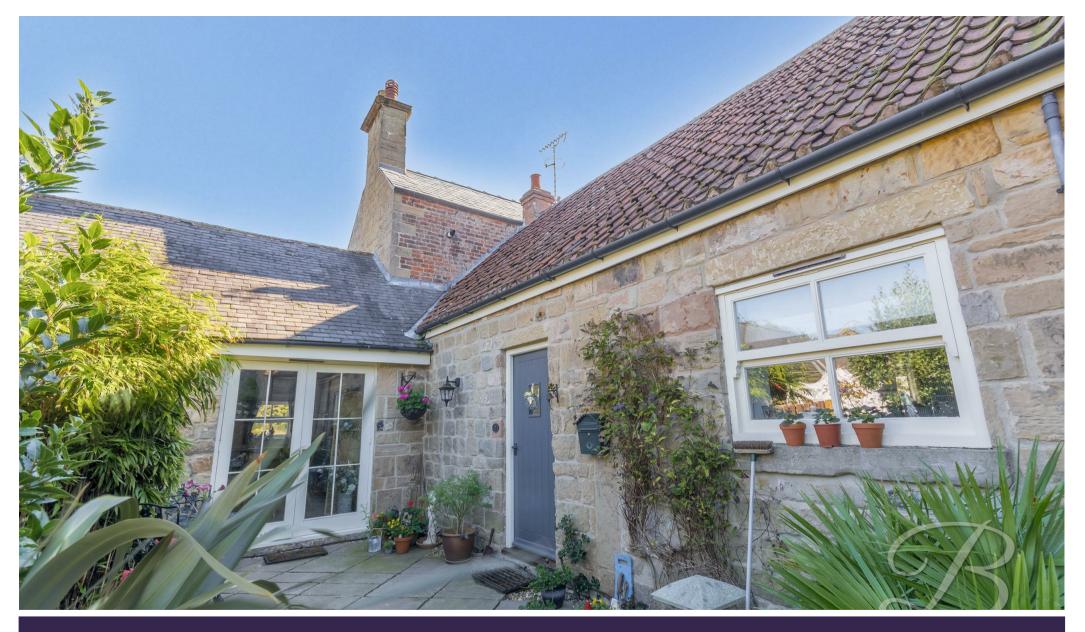

Offers Around £370,000 Freehold

RUSHLEY MANOR, NOTTINGHAM ROAD | | MANSFIELD | NG18 5BG

BLISSFULLY BEAUTIFUL... is exactly what came to mind when we first set eyes on this two bedroom barn conversion. This home offers the full package if you seek tranquil living in a home nestled only a short drive away from local towns and major transport links such as the M1. This stunning barn conversion boast vaulted ceilings, exposed brick walls and characteristic fixtures throughout and it's definitely not one to miss!

The property occupies a great plot which is lovingly landscaped with patios, lawns and decorative borders; we're advised it's quite a sun trap. Further to this is off street parking and a garage.

Complete with stunning traditional shaker style wall, base and drawer units with contracting white work surfaces above and an inset sink and drainer unit. Complete with stylist tiled splash backs and boasting vaulted ceiling with beautiful beams. There is space and plumbing for a freestanding oven and fridge freezer along with an integrated dishwasher. The room is finished with tiled flooring, a central heating radiator, a window to the side space and double doors to the garden for convenience.

#### Outside

To the front of the property is a landscaped

paved patio with mature plant borders leading up to the front door and gated access. To the rear you will find a paved patio area which is a real sun trap, this then leads onto well maintained lawns and the garden is surrounded by mature shrub and tree borders. Further to this is a garage and off street parking.