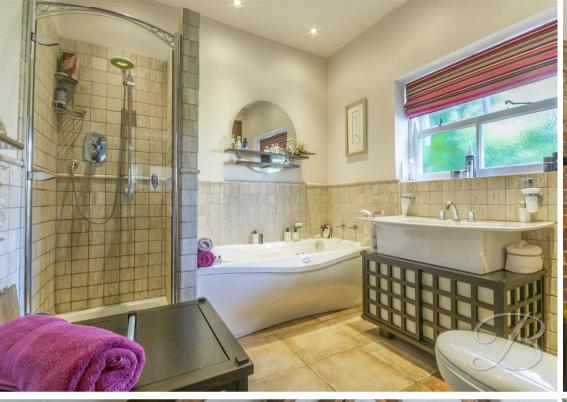

Off the lounge you will find a staircase which leads to the Mezzanine which is a versatile space that is currently being used a studio, but could very easily become a bedroom space.

Let's take a look at the bedrooms, there are two in total which are well proportioned and positioned just down the inner hallway, the master room has the added benefit of double doors which can be opened up on sunny Sunday morning whilst enjoying a coffee in bed. To complete the property is a bathroom which is tastefully decorated throughout, not to mention the 'Jacuzzi' bath.

# Bathroom 9'1" 8'4"

Complete with a four piece suite in white which are suupied by Villeroy and Boch, including a 'Jacuzzi' bath, glass shower cubicle, hand wash basing and low flush WC. The room is tastefully decorated with neutral part tiled walls and floors which were supplied and installed by Porcelanosa, there is a radiator and an opaque window.