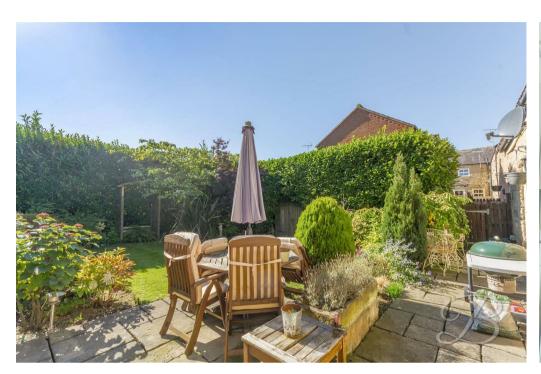

The property occupies a great plot which is lovingly landscaped with patios, lawns and decorative borders; we're advised it's quite a sun trap. Further to this is off street parking and a garage.

Complete with stunning traditional shaker style wall, base and drawer units with contracting white work surfaces above and an inset sink and drainer unit. Complete with stylist tiled splash backs and boasting vaulted ceiling with beautiful beams. There is space and plumbing for a freestanding oven and fridge freezer along with an integrated dishwasher. The room is finished with tiled flooring, a central heating radiator, a window to the side space and double doors to the garden for convenience.

#### Outside

To the front of the property is a landscaped

paved patio with mature plant borders leading up to the front door and gated access. To the rear you will find a paved patio area which is a real sun trap, this then leads onto well maintained lawns and the garden is surrounded by mature shrub and tree borders. Further to this is a garage and off street parking.