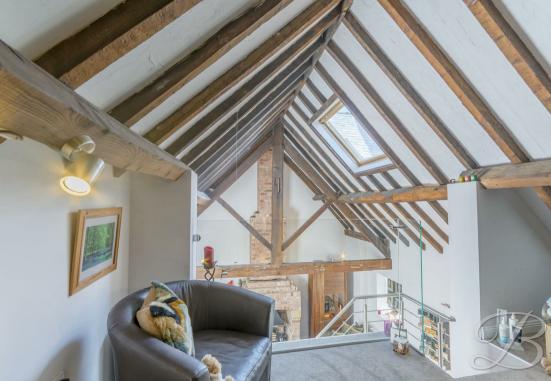

Off the lounge you will find a staircase which leads to the Mezzanine which is a versatile space that is currently being used a studio, but could very easily become a bedroom space.

Let's take a look at the bedrooms, there are two in total which are well proportioned and positioned just down the inner hallway, the master room has the added benefit of double doors which can be opened up on sunny Sunday morning whilst enjoying a coffee in bed. To complete the property is a bathroom which is tastefully decorated throughout, not to mention the 'Jacuzzi' bath.

# Mezzanine 14'5" 10'9"

An amazingly versatile room which could lend itself a snug or studio with carpet flooring, hand wash basin, valued beamed ceiling and a glass banister overlooking the lounge.