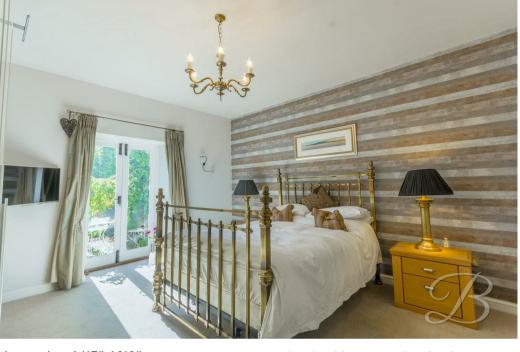

#### Inner Hallway

With a window to the front elevation and access to;

Bedroom One 12'10" 14'3"

With carpet flooring, patio doors to the garden, central heating radiator and TV point.

Bedroom Two 10'10" 14'3"

With tiled flooring, a stunning exposed brick wall, a window to the rear and central heating radiator.