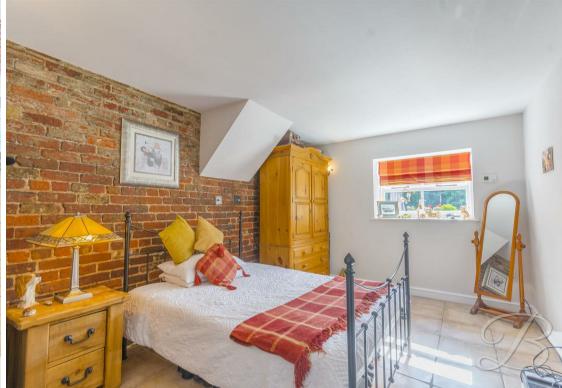

#### Inner Hallway

With a window to the front elevation and access to;

Bedroom One 12'10" 14'3"

With carpet flooring, patio doors to the garden, central heating radiator and TV point.

Bedroom Two 10'10" 14'3"

With tiled flooring, a stunning exposed brick wall, a window to the rear and central heating radiator.