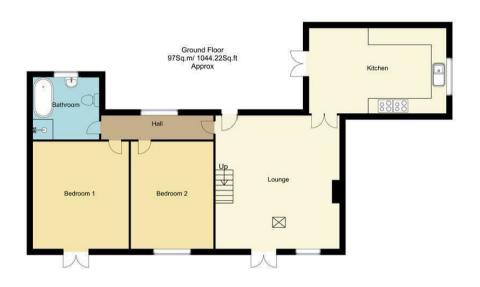

Off the lounge you will find a staircase which leads to the Mezzanine which is a versatile space that is currently being used a studio, but could very easily become a bedroom space.

Let's take a look at the bedrooms, there are two in total which are well proportioned and positioned just down the inner hallway, the master room has the added benefit of double doors which can be opened up on sunny Sunday morning whilst enjoying a coffee in bed. To complete the property is a bathroom which is tastefully decorated throughout, not to mention the 'Jacuzzi' bath.

#### Inner Hallway

With a window to the front elevation and access to;

Bedroom One 12'10" 14'3"

With carpet flooring, patio doors to the garden, central heating radiator and TV point.

Bedroom Two 10'10" 14'3"

With tiled flooring, a stunning exposed brick wall, a window to the rear and central heating radiator.

# Bathroom 9'1" 8'4"

Complete with a four piece suite in white which are suupied by Villeroy and Boch, including a 'Jacuzzi' bath, glass shower cubicle, hand wash basing and low flush WC. The room is tastefully decorated with neutral part tiled walls and floors which were supplied and installed by Porcelanosa, there is a radiator and an opaque window.