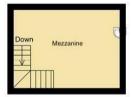

Off the lounge you will find a staircase which leads to the Mezzanine which is a versatile space that is currently being used a studio, but could very easily become a bedroom space.

Let's take a look at the bedrooms, there are two in total which are well proportioned and positioned just down the inner hallway, the master room has the added benefit of double doors which can be opened up on sunny Sunday morning whilst enjoying a coffee in bed. To complete the property is a bathroom which is tastefully decorated throughout, not to mention the 'Jacuzzi' bath.

# Mezzanine 14'5" 10'9"

An amazingly versatile room which could lend itself a snug or studio with carpet flooring, hand wash basin, valued beamed ceiling and a glass banister overlooking the lounge.

First Floor 16Sq.m/ 175.05Sq.ft Approx

Whilst every attempt has been made to ensure the accuracy of the floor plan contained here, no responsibility is taken for incorrect measurements of doors, windows, appliances and room or any error, omission or misstatement. Exterior and interior walls are drawn to scale based on interior measurements. Any figure given is for initial guidance only and should not be relied on as basis of valuation. These plans are for marketing purposes only and should be used as such by any prospective purchase. Specially no guarantee is should not be relied on as a basis of valuation. These plans are for marketing purposes only and should be used as such by any prospective purchase. Specifically no guarantee is given on the total square footage of the property if quoted on this plan.