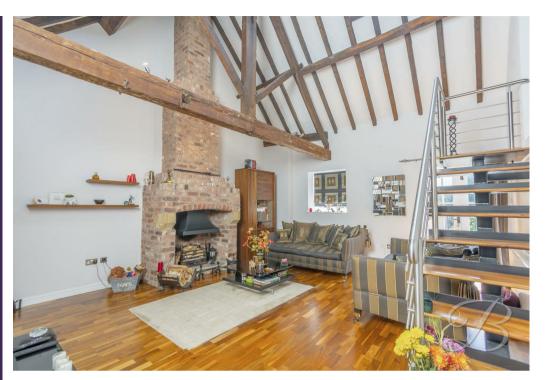

You'll first step into the lounge which is nothing short of show stopping, the vaulted beamed ceiling and exposed brick fireplace really set the tone for the amount of character and beauty this home has to offer. Heading off from here you'll find the kitchen which continues with the country feel having vaulted beamed ceiling and a stunning traditional shaker style kitchen, this room is perfect for hosting friends with plenty of space for a dining table and chairs. There is even double doors leading outside which you can open up in the summer and let the sun shine through.

# Lounge 16'5" 17'7"

The major focus of this room has to be the eye-catching brick built fireplace and chimney breast that continues to the valued beamed ceiling. There is a real

sense of space and light with the high ceilings and the window and double doors facing the front aspect. Further to this is wood flooring, two radiators and stairs off to the mezzanine.

# Mezzanine 14'5" 10'9"

An amazingly versatile room which could lend itself a snug or studio with carpet flooring, hand wash basin, valued beamed ceiling and a glass banister overlooking the lounge.