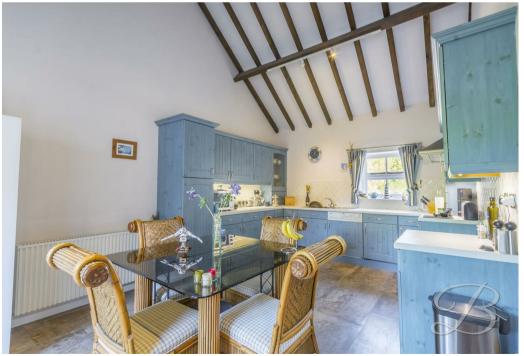

You'll first step into the lounge which is nothing short of show stopping, the vaulted beamed ceiling and exposed brick fireplace really set the tone for the amount of character and beauty this home has to offer. Heading off from here you'll find the kitchen which continues with the country feel having vaulted beamed ceiling and a stunning traditional shaker style kitchen, this room is perfect for hosting friends with plenty of space for a dining table and chairs. There is even double doors leading outside which you can open up in the summer and let the sun shine through.

The property occupies a great plot which is lovingly landscaped with patios, lawns and decorative borders; we're advised it's quite a sun trap. Further to this is off street parking and a garage.

Complete with stunning traditional shaker style wall, base and drawer units with contracting white work surfaces above and an inset sink and drainer unit. Complete with stylist tiled splash backs and boasting vaulted ceiling with beautiful beams. There is space and plumbing for a freestanding oven and fridge freezer along with an integrated dishwasher. The room is finished with tiled flooring, a central heating radiator, a window to the side space and double doors to the garden for convenience.