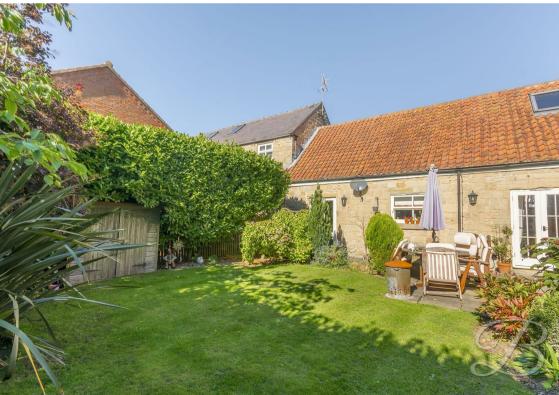

The property occupies a great plot which is lovingly landscaped with patios, lawns and decorative borders; we're advised it's quite a sun trap. Further to this is off street parking and a garage.

Complete with stunning traditional shaker style wall, base and drawer units with contracting white work surfaces above and an inset sink and drainer unit. Complete with stylist tiled splash backs and boasting vaulted ceiling with beautiful beams. There is space and plumbing for a freestanding oven and fridge freezer along with an integrated dishwasher. The room is finished with tiled flooring, a central heating radiator, a window to the side space and double doors to the garden for convenience.

#### Outside

To the front of the property is a landscaped

paved patio with mature plant borders leading up to the front door and gated access. To the rear you will find a paved patio area which is a real sun trap, this then leads onto well maintained lawns and the garden is surrounded by mature shrub and tree borders. Further to this is a garage and off street parking.