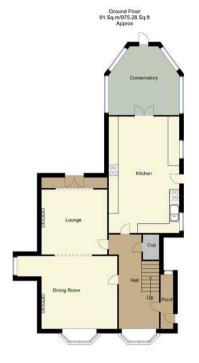

The ground floor presents a beautiful open plan lounge and dining area, presenting traditional feature fireplaces that make a great focal point and help create a warm and welcoming atmosphere. There's an abundance of light here, with sliding doors that lead out to the rear garden, creating that indoor-outdoor feel when open, The kitchen is just next door and is simply stunning, complete with an incredible range of wall and base units, along with ample preparation space to enjoy practising your culinary skills! Completing the ground floor is the beautiful conservatory with windows overlooking the rear garden.

With central heating radiator, beautiful traditional decor, storage cupboard and access to;

Dining Room 13'7" x 13'6"

With carpeted flooring, feature fireplace, central heating radiator and bay window to the front elevation. With open access into;

Lounge 11'5" x 11'5"

With carpeted flooring, feature fireplace, central heating radiator and sliding doors leading out to the rear garden.

Kitchen/Diner 12'8" x 20'4"

Complete with an incredible range of beautiful units and cabinet with complementary granite worktop over, inset sink and drainer with mixer tap, tiled splashback, integrated oven, integrated microwave, five ring gas hob with extractor fan above, space for all essential appliances, space for a dining set, tiled flooring, underfloor heating, downlights, two windows to the side elevation, door leading outside and access to;

Conservatory 12'8" x 12'4"

With tiled flooring, underfloor heating, windows overlooking the rear garden and a door leading outside.

Landing

With carpeted flooring, central heating radiator, beautiful traditional decor, window to the side elevation and access to: