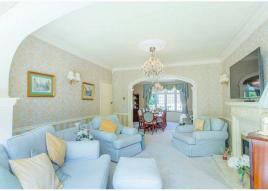

The ground floor presents a beautiful open plan lounge and dining area, presenting traditional feature fireplaces that make a great focal point and help create a warm and welcoming atmosphere. There's an abundance of light here, with sliding doors that lead out to the rear garden, creating that indoor-outdoor feel when open, The kitchen is just next door and is simply stunning, complete with an incredible range of wall and base units, along with ample preparation space to enjoy practising your culinary skills! Completing the ground floor is the beautiful conservatory with windows overlooking the rear garden.

Lounge 11'5" x 11'5"

With carpeted flooring, feature fireplace, central heating radiator and sliding doors leading out to the rear garden.

Kitchen/Diner 12'8" x 20'4"

Complete with an incredible range of beautiful units and cabinet with complementary granite worktop over, inset sink and drainer with mixer tap, tiled splashback, integrated oven, integrated microwave, five ring gas hob with extractor fan above, space for all essential appliances, space for a dining set, tiled flooring, underfloor heating, downlights, two windows to the side elevation, door leading outside and access to;