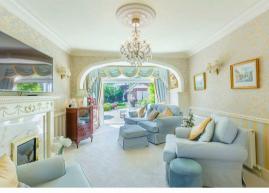

The ground floor presents a beautiful open plan lounge and dining area, presenting traditional feature fireplaces that make a great focal point and help create a warm and welcoming atmosphere. There's an abundance of light here, with sliding doors that lead out to the rear garden, creating that indoor-outdoor feel when open, The kitchen is just next door and is simply stunning, complete with an incredible range of wall and base units, along with ample preparation space to enjoy practising your culinary skills! Completing the ground floor is the beautiful conservatory with windows overlooking the rear garden.

Lounge 11'5" x 11'5"

With carpeted flooring, feature fireplace, central heating radiator and sliding doors leading out to the rear garden.

Kitchen/Diner 12'8" x 20'4"

Complete with an incredible range of beautiful units and cabinet with complementary granite worktop over, inset sink and drainer with mixer tap, tiled splashback, integrated oven, integrated microwave, five ring gas hob with extractor fan above, space for all essential appliances, space for a dining set, tiled flooring, underfloor heating, downlights, two windows to the side elevation, door leading outside and access to;