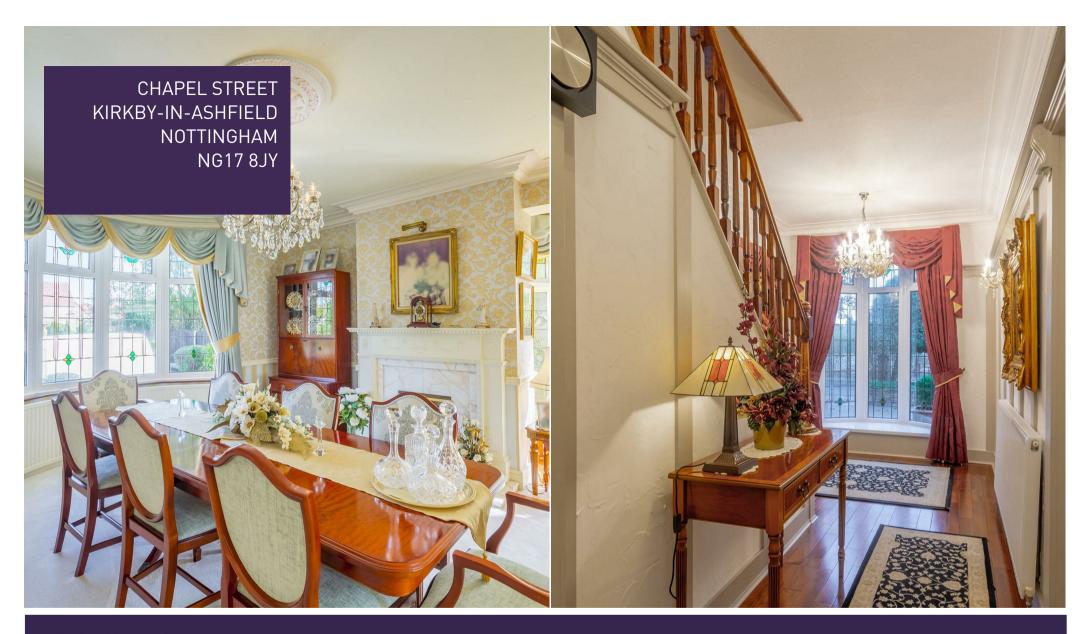

With central heating radiator, beautiful traditional decor, storage cupboard and access to;

Dining Room 13'7" x 13'6"

With carpeted flooring, feature fireplace, central heating radiator and bay window to the front elevation. With open access into;

Lounge 11'5" x 11'5"

With carpeted flooring, feature fireplace, central heating radiator and sliding doors leading out to the rear garden.

Kitchen/Diner 12'8" x 20'4"

Complete with an incredible range of beautiful units and cabinet with complementary granite worktop over, inset sink and drainer with mixer tap, tiled splashback, integrated oven, integrated microwave, five ring gas hob with extractor fan above, space for all essential appliances, space for a dining set, tiled flooring, underfloor heating, downlights, two windows to the side elevation, door leading outside and access to;

Conservatory 12'8" x 12'4"

With tiled flooring, underfloor heating, windows overlooking the rear garden and a door leading outside.

Landing

With carpeted flooring, central heating radiator, beautiful traditional decor, window to the side elevation and access to: