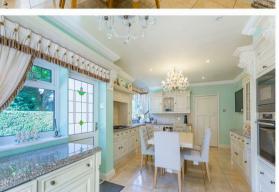

The ground floor presents a beautiful open plan lounge and dining area, presenting traditional feature fireplaces that make a great focal point and help create a warm and welcoming atmosphere. There's an abundance of light here, with sliding doors that lead out to the rear garden, creating that indoor-outdoor feel when open, The kitchen is just next door and is simply stunning, complete with an incredible range of wall and base units, along with ample preparation space to enjoy practising your culinary skills! Completing the ground floor is the beautiful conservatory with windows overlooking the rear garden.

Lounge 11'5" x 11'5"

With carpeted flooring, feature fireplace, central heating radiator and sliding doors leading out to the rear garden.

Kitchen/Diner 12'8" x 20'4"

Complete with an incredible range of beautiful units and cabinet with complementary granite worktop over, inset sink and drainer with mixer tap, tiled splashback, integrated oven, integrated microwave, five ring gas hob with extractor fan above, space for all essential appliances, space for a dining set, tiled flooring, underfloor heating, downlights, two windows to the side elevation, door leading outside and access to;