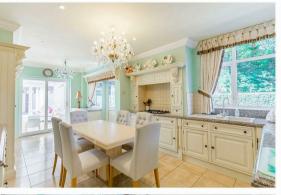

The ground floor presents a beautiful open plan lounge and dining area, presenting traditional feature fireplaces that make a great focal point and help create a warm and welcoming atmosphere. There's an abundance of light here, with sliding doors that lead out to the rear garden, creating that indoor-outdoor feel when open, The kitchen is just next door and is simply stunning, complete with an incredible range of wall and base units, along with ample preparation space to enjoy practising your culinary skills! Completing the ground floor is the beautiful conservatory with windows overlooking the rear garden.

Lounge 11'5" x 11'5"

With carpeted flooring, feature fireplace, central heating radiator and sliding doors leading out to the rear garden.

Kitchen/Diner 12'8" x 20'4"

Complete with an incredible range of beautiful units and cabinet with complementary granite worktop over, inset sink and drainer with mixer tap, tiled splashback, integrated oven, integrated microwave, five ring gas hob with extractor fan above, space for all essential appliances, space for a dining set, tiled flooring, underfloor heating, downlights, two windows to the side elevation, door leading outside and access to;