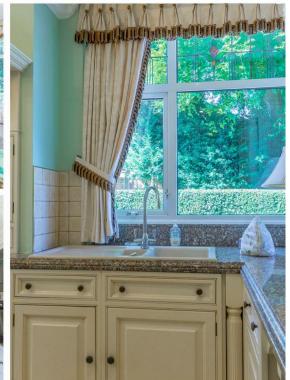

Lounge 11'5" x 11'5"

With carpeted flooring, feature fireplace, central heating radiator and sliding doors leading out to the rear garden.

Kitchen/Diner 12'8" x 20'4"

Complete with an incredible range of beautiful units and cabinet with complementary granite worktop over, inset sink and drainer with mixer tap, tiled splashback, integrated oven, integrated microwave, five ring gas hob with extractor fan above, space for all essential appliances, space for a dining set, tiled flooring, underfloor heating, downlights, two windows to the side elevation, door leading outside and access to;