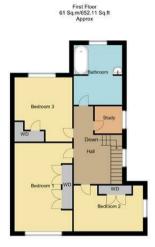

Impressive right? The first floor accommodates three magnificent double bedrooms, all of which benefit from an abundance of space and their own fitted wardrobes. There's a great study room, and an impressive family bathroom comprising of a terrific five piece suite.

Conservatory 12'8" x 12'4"

With tiled flooring, underfloor heating, windows overlooking the rear garden and a door leading outside.

Landing

With carpeted flooring, central heating radiator, beautiful traditional decor, window to the side elevation and access to:

Bedroom One 10'5" x 13'9"

With carpeted flooring, fitted wardrobes, central heating radiator and window to the front elevation.

Bedroom Two 12'5" x 8'5"

With carpeted flooring, fitted wardrobes, central heating radiator and window to the side elevation.

Bedroom Three 10'7" x 11'6"

With carpeted flooring, fitted wardrobes, central heating radiator and window to the rear elevation.

Study 5'0" x 5'2"

With carpeted flooring, mood lighting, central heating radiator and window to the side elevation.