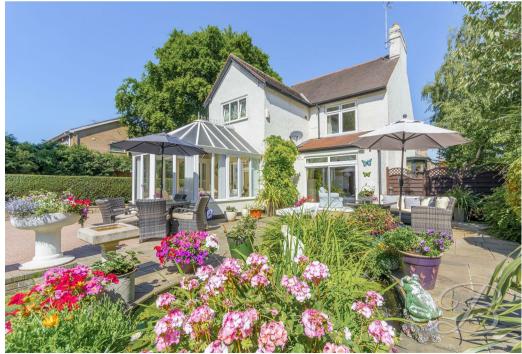

The outside space is simply incredible, boasting an impressive approximate third of an acre plot. To the rear you'll find a magnificent garden with a patio seating area and extensive lawn with gorgeous surrounding mature shrubs and trees, including apple trees. The privacy here is magnificent, and you'll also gain access to the detached annex from here, with an impressive double garage attached. In addition, there's excellent parking for all the family and more with a terrific gated driveway!

## Outside

Occupying an impressive approximate third of an acre plot, you'll find an incredible gated block paved driveway, allowing space for ample off-road parking. The rear garden is enclosed and very private, comprising of a beautiful patio seating area, extensive lawn and gorgeous surrounding mature shrubs and trees including apple trees. You'll gain access to the detached annex from the rear garden, with a superb double garage attached.