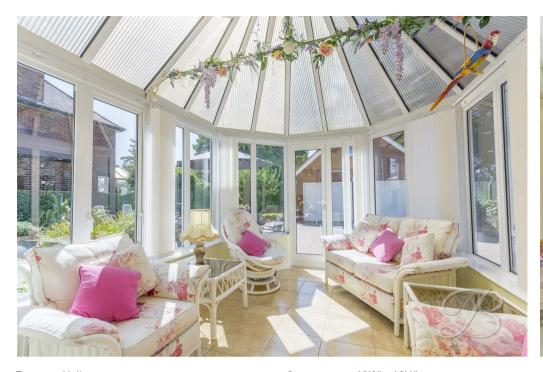

The ground floor presents a beautiful open plan lounge and dining area, presenting traditional feature fireplaces that make a great focal point and help create a warm and welcoming atmosphere. There's an abundance of light here, with sliding doors that lead out to the rear garden, creating that indoor-outdoor feel when open, The kitchen is just next door and is simply stunning, complete with an incredible range of wall and base units, along with ample preparation space to enjoy practising your culinary skills! Completing the ground floor is the beautiful conservatory with windows overlooking the rear garden.

Conservatory 12'8" x 12'4"

With tiled flooring, underfloor heating, windows overlooking the rear garden and a door leading outside.

Landing

With carpeted flooring, central heating radiator, beautiful traditional decor, window to the side elevation and access to: