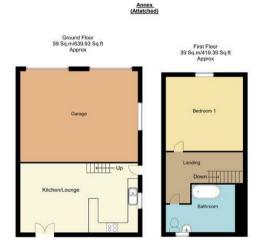

There is a detached annex comprising of an open plan kitchen/living room, bedroom and bathroom. Each room features a great amount of space, along with modern fixtures and fittings. Simply perfect for overnight guests!

Complete with a fitted Air bath, walk-in shower cubicle, low flush WC, bidet, vanity hand wash unit, fitted storage cabinets, central heating radiator and opaque window to the rear elevation.

Annex Kitchen/Lounge 21'1" x 12'5"

Complete with a range of matching units and cabinets with complementary granite worktop over, inset sink and drainer, integrated oven with hob, space for all essential appliances, space for living/dining, stairs leading up to the first floor, central heating radiator and window to the side elevation.

Annex Landing

With carpeted flooring, central heating radiator, velux window, downlights and access to;

Annex Bedroom 14'1" x 13'3"

With carpeted flooring, central heating radiator, downlights, window to the rear elevation and two velux windows.

Annex Bathroom 12'5" x 5'2"

Complete with a fitted corner jacuzzi bath, walk-in shower cubicle, low flush WC, hand wash basin, fitted storage cupboard and opaque window to the front elevation.