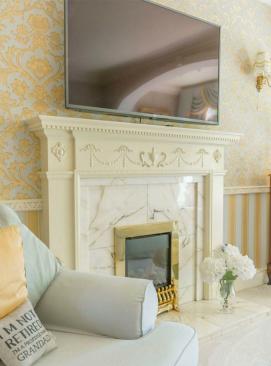

The ground floor presents a beautiful open plan lounge and dining area, presenting traditional feature fireplaces that make a great focal point and help create a warm and welcoming atmosphere. There's an abundance of light here, with sliding doors that lead out to the rear garden, creating that indoor-outdoor feel when open, The kitchen is just next door and is simply stunning, complete with an incredible range of wall and base units, along with ample preparation space to enjoy practising your culinary skills! Completing the ground floor is the beautiful conservatory with windows overlooking the rear garden.

Lounge 11'5" x 11'5"

With carpeted flooring, feature fireplace, central heating radiator and sliding doors leading out to the rear garden.

Kitchen/Diner 12'8" x 20'4"

Complete with an incredible range of beautiful units and cabinet with complementary granite worktop over, inset sink and drainer with mixer tap, tiled splashback, integrated oven, integrated microwave, five ring gas hob with extractor fan above, space for all essential appliances, space for a dining set, tiled flooring, underfloor heating, downlights, two windows to the side elevation, door leading outside and access to;