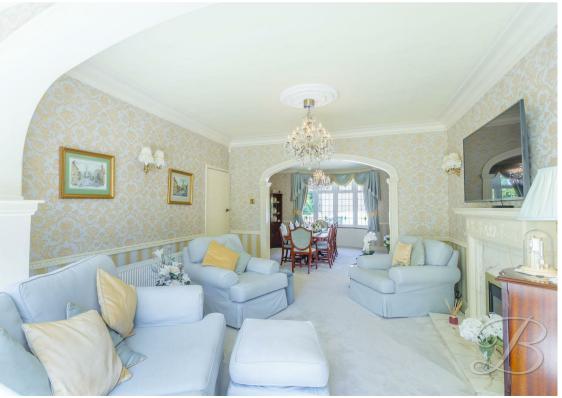

The ground floor presents a beautiful open plan lounge and dining area, presenting traditional feature fireplaces that make a great focal point and help create a warm and welcoming atmosphere. There's an abundance of light here, with sliding doors that lead out to the rear garden, creating that indoor-outdoor feel when open, The kitchen is just next door and is simply stunning, complete with an incredible range of wall and base units, along with ample preparation space to enjoy practising your culinary skills! Completing the ground floor is the beautiful conservatory with windows overlooking the rear garden.

Lounge 11'5" x 11'5"

With carpeted flooring, feature fireplace, central heating radiator and sliding doors leading out to the rear garden.

Kitchen/Diner 12'8" x 20'4"

Complete with an incredible range of beautiful units and cabinet with complementary granite worktop over, inset sink and drainer with mixer tap, tiled splashback, integrated oven, integrated microwave, five ring gas hob with extractor fan above, space for all essential appliances, space for a dining set, tiled flooring, underfloor heating, downlights, two windows to the side elevation, door leading outside and access to;