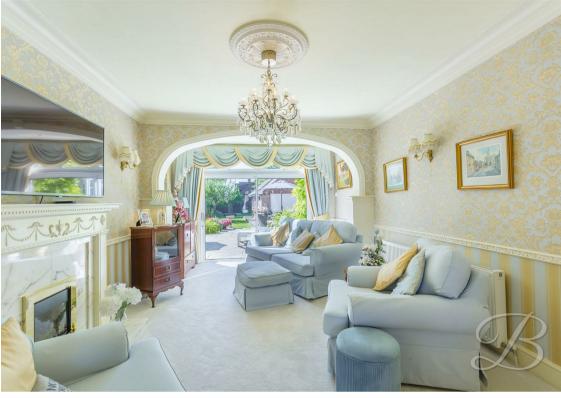

The ground floor presents a beautiful open plan lounge and dining area, presenting traditional feature fireplaces that make a great focal point and help create a warm and welcoming atmosphere. There's an abundance of light here, with sliding doors that lead out to the rear garden, creating that indoor-outdoor feel when open, The kitchen is just next door and is simply stunning, complete with an incredible range of wall and base units, along with ample preparation space to enjoy practising your culinary skills! Completing the ground floor is the beautiful conservatory with windows overlooking the rear garden.