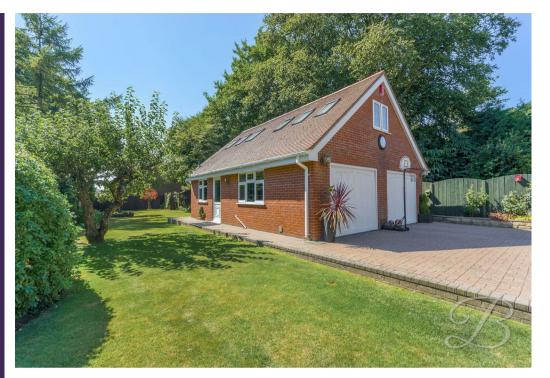

There is a detached annex comprising of an open plan kitchen/living room, bedroom and bathroom. Each room features a great amount of space, along with modern fixtures and fittings. Simply perfect for overnight guests!

The outside space is simply incredible, boasting an impressive approximate third of an acre plot. To the rear you'll find a magnificent garden with a patio seating area and extensive lawn with gorgeous surrounding mature shrubs and trees, including apple trees. The privacy here is magnificent, and you'll also gain access to the detached annex from here, with an impressive double garage attached. In addition, there's excellent parking for all the family and more with a terrific gated driveway!

## Outside

Occupying an impressive approximate third of an acre plot, you'll find an incredible gated block paved driveway, allowing space for ample off-road parking. The rear garden is enclosed and very private, comprising of a beautiful patio seating area, extensive lawn and gorgeous surrounding mature shrubs and trees including apple trees. You'll gain access to the detached annex from the rear garden, with a superb double garage attached.