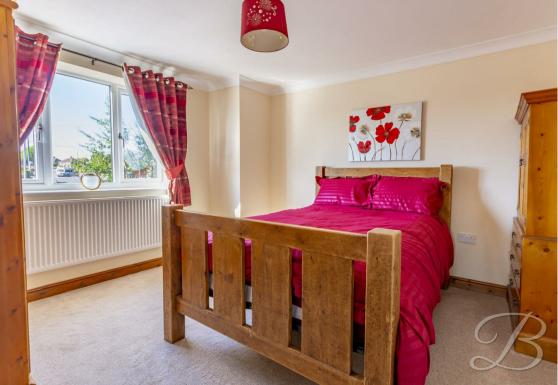

The first floor presents four bedrooms, all of which are of an excellent size and have the added luxury of en-suite to the master, as well as fitted wardrobes. Alongside a neutral colour palette creating a warm and welcoming feel. The stylish family bathroom is fitted with a four piece suite in white which is accompanied well by sleek tiling.

Bedroom Three 10'10" x 12'7"
With carpet to flooring, central heating radiator and a window to the front elevation.

Bedroom Four 7'4" x 8'3"

With carpet to flooring, central heating radiator and a window to the front elevation.