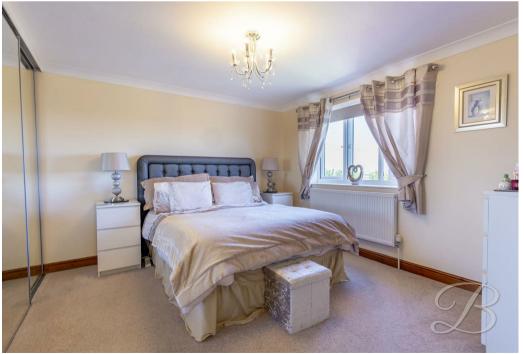

The first floor presents four bedrooms, all of which are of an excellent size and have the added luxury of en-suite to the master, as well as fitted wardrobes. Alongside a neutral colour palette creating a warm and welcoming feel. The stylish family bathroom is fitted with a four piece suite in white which is accompanied well by sleek tiling.

### Landing

With carpet to flooring, window to the side elevation and access to:

With carpet to flooring, central heating radiator, coving to ceiling and a window to the rear elevation. There is a fitted wardrobe and access to an en-suite facility.