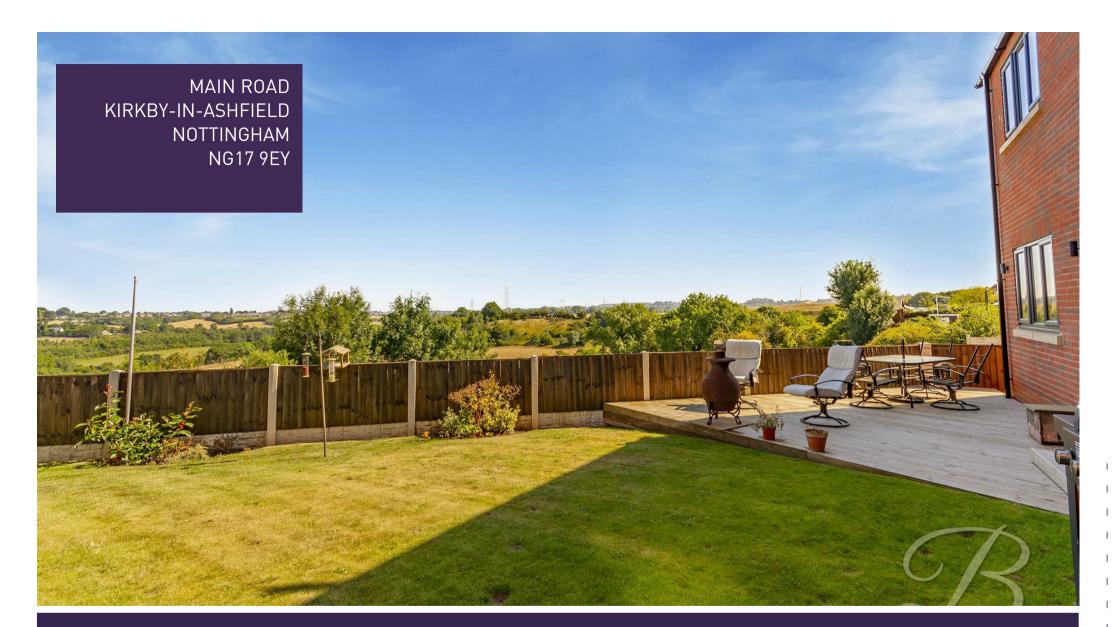

Outside really is the icing on the cake, presenting a maintained lawn and decked seating area for alfresco dining. But wait there's more! You'll find beautiful surrounding views that are worth admiring all year round. Could this be the one for you? Call today!

#### Outside

With a spacious gravelled driveway to the front elevation allowing for ample off-street parking. As well as a garage providing additional storage. The property benefits from an enclosed garden to the rear with a decked seating area and maintained lawn.