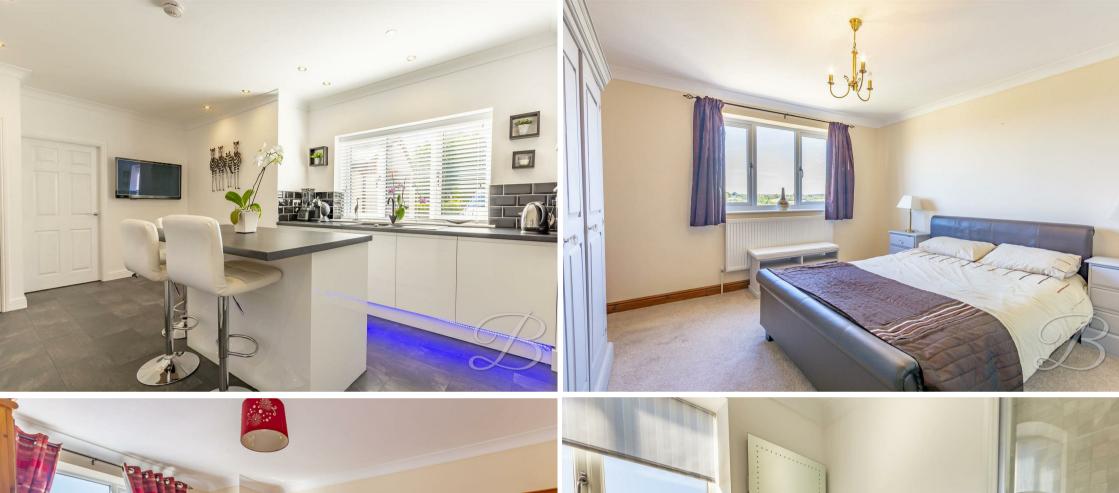

As you are welcomed into the spacious entrance hallway you won't know which way to turn, but let's start with the stunning kitchen which offers a contemporary layout featuring gloss wall and base units, centre island and a range of integrated appliances giving a high standard finish. From here is a handy utility room offering additional storage space. The living room is equally as fantastic, providing a light and airy spot which is complemented well by French doors leading out to the rear garden. Together with a lovely dining area with additional space for enjoying a meal with friends and family. Completing this floor is a versatile office that would work well for working from home or potential play room and WC. What more could you ask for?

# Kitchen 12'7" x 16'2"

Complete with gloss cabinets and units, work surface, inset sink with a mixer tap above, microwave, ceramic hob, extractor fan and metro tiles. There are integrated appliances including a double oven, fridge freezer and dish washer. Together with coving to ceiling, down lights, centre island, central heating radiator and a window to the front elevation. From here is convenient access outside and a door leading into the utility.

The first floor presents four bedrooms, all of which are of an excellent size and have the added luxury of en-suite to the master, as well as fitted wardrobes. Alongside a neutral colour palette creating a warm and welcoming feel. The stylish family bathroom is fitted with a four piece suite in white which is accompanied well by sleek tiling.