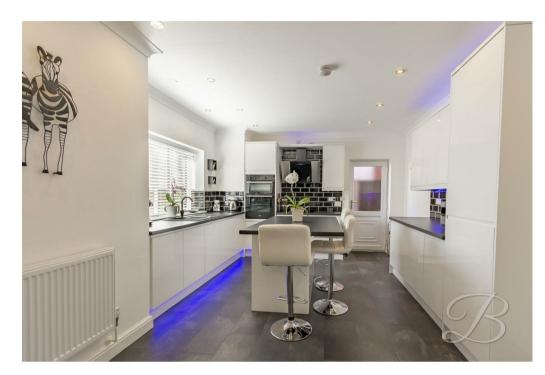

As you are welcomed into the spacious entrance hallway you won't know which way to turn, but let's start with the stunning kitchen which offers a contemporary layout featuring gloss wall and base units, centre island and a range of integrated appliances giving a high standard finish. From here is a handy utility room offering additional storage space. The living room is equally as fantastic, providing a light and airy spot which is complemented well by French doors leading out to the rear garden. Together with a lovely dining area with additional space for enjoying a meal with friends and family. Completing this floor is a versatile office that would work well for working from home or potential play room and WC. What more could you ask for?

# Kitchen 12'7" x 16'2"

Complete with gloss cabinets and units, work surface, inset sink with a mixer tap above, microwave, ceramic hob, extractor fan and metro tiles. There are integrated appliances including a double oven, fridge freezer and dish washer. Together with coving to ceiling, down lights, centre island, central heating radiator and a window to the front elevation. From here is convenient access outside and a door leading into the utility.