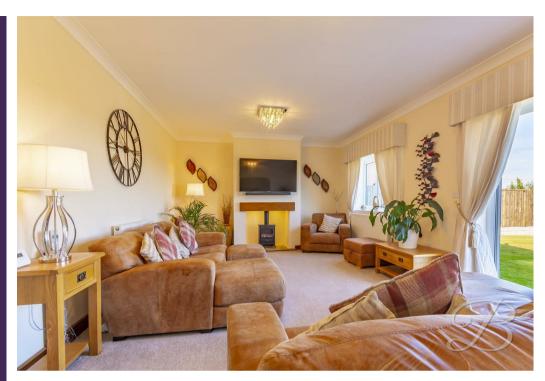

As you are welcomed into the spacious entrance hallway you won't know which way to turn, but let's start with the stunning kitchen which offers a contemporary layout featuring gloss wall and base units, centre island and a range of integrated appliances giving a high standard finish. From here is a handy utility room offering additional storage space. The living room is equally as fantastic, providing a light and airy spot which is complemented well by French doors leading out to the rear garden. Together with a lovely dining area with additional space for enjoying a meal with friends and family. Completing this floor is a versatile office that would work well for working from home or potential play room and WC. What more could you ask for?

# Living Room 12'9" x 20'2"

With carpet to flooring, central heating radiator, coving to ceiling, window to the rear elevation and French doors leading outside.