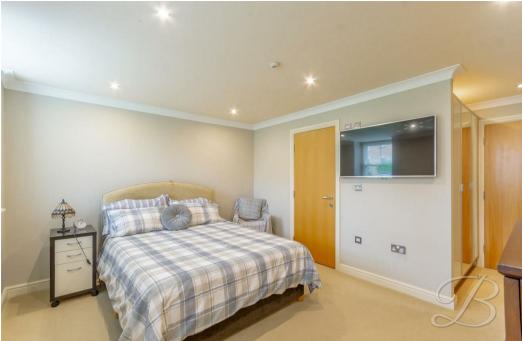

Next, we have two fabulous spacious bedrooms, both which are doubles and kept to a very high standard. The master bedroom also benefits from two large windows allowing a wealth of natural daylight through. Not to forget the modern four piece ensuite that this bedroom has to offer, including stylish floor-to-ceiling tiling. Additionally, you'll find a separate shower room just off the hall way, ideal for having guests stay over.

window to the front elevation.

Bedroom One 13'5" x 15'8"
With carpet to flooring, fitted
wardrobes, central heating radiator,
downlights, two windows to the rear
elevation and access to;

Ensuite to Bedroom One 7'6" x 9'6" Complete with a modern four piece suite with fitted bath, walk-in shower cubicle, low flush WC, hand wash basin, downlights and contemporary floor-to-ceiling tiling.