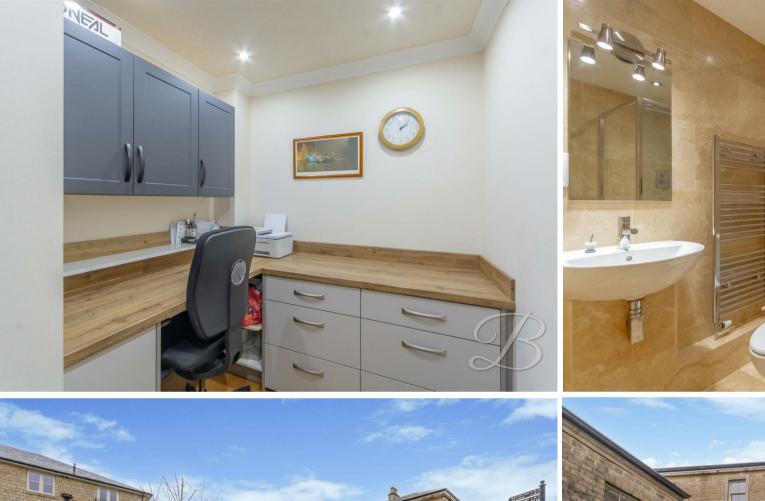

Firstly, you will be welcomed into the entrance hallway where you will immediately get a sense for the classy feel that runs throughout the whole property. Further, you will find a spacious open plan kitchen/diner/lounge where you will find a contemporary kitchen space perfect for showing off your culinary skills. This kitchen is complete with a range of wall and base units offering ample storage space, not to mention the integrated appliances. Heading into the dining space you will find the most wonderful place to dine and relax. This open plan layout also makes this a superb place to entertain family and friends. If thats not enough, you'll also find a separate office with a fitted desk, cupboards and drawers - perfect for anyone who works from home!

Bedroom Two 9'6" x 13'9"
With carpet to flooring, central heating radiator, downlights and window to the front elevation.

Office 6'2" x 7'10"
With fitted desk, storage cupboards, drawers and downlights.

Next, we have two fabulous spacious bedrooms, both which are doubles and kept to a very high standard. The master bedroom also benefits from two large windows allowing a wealth of natural daylight through. Not to forget the modern four piece ensuite that this bedroom has to offer, including stylish floor-to-ceiling tiling. Additionally, you'll find a separate shower room just off the hall way, ideal for having guests stay over.

Shower Room 6'2" x 6'10" Complete with a modern three piece suite including a walk-in shower cubicle, low flush WC, hand wash basin, chrome heated towel rail, downlights and contemporary floorto-ceiling tiling.