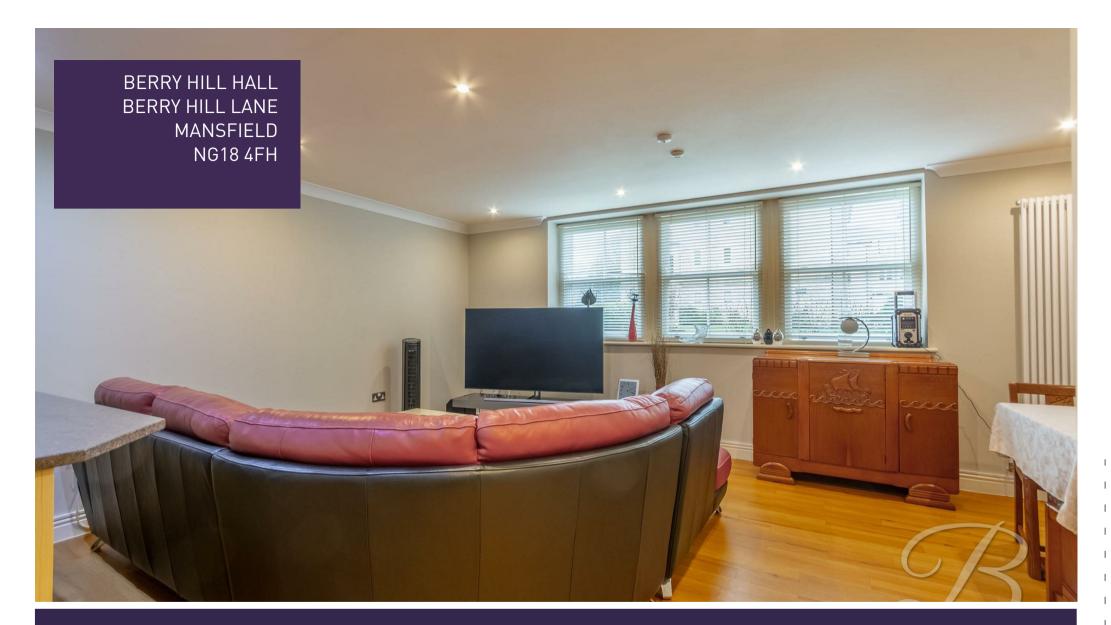

Firstly, you will be welcomed into the entrance hallway where you will immediately get a sense for the classy feel that runs throughout the whole property. Further, you will find a spacious open plan kitchen/diner/lounge where you will find a contemporary kitchen space perfect for showing off your culinary skills. This kitchen is complete with a range of wall and base units offering ample storage space, not to mention the integrated appliances. Heading into the dining space you will find the most wonderful place to dine and relax. This open plan layout also makes this a superb place to entertain family and friends. If thats not enough, you'll also find a separate office with a fitted desk, cupboards and drawers - perfect for anyone who works from home!