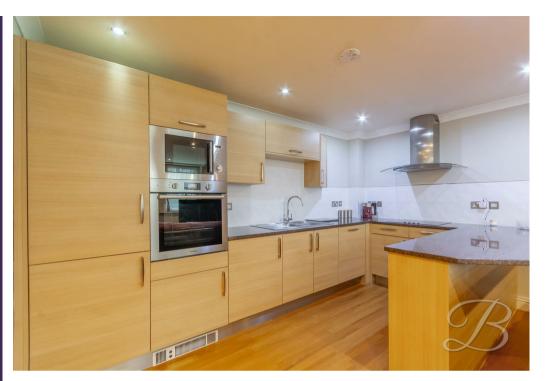

Firstly, you will be welcomed into the entrance hallway where you will immediately get a sense for the classy feel that runs throughout the whole property. Further, you will find a spacious open plan kitchen/diner/lounge where you will find a contemporary kitchen space perfect for showing off your culinary skills. This kitchen is complete with a range of wall and base units offering ample storage space, not to mention the integrated appliances. Heading into the dining space you will find the most wonderful place to dine and relax. This open plan layout also makes this a superb place to entertain family and friends. If thats not enough, you'll also find a separate office with a fitted desk, cupboards and drawers - perfect for anyone who works from home!

Entrance Hall With downlights, central heating radiator and access to;

Kitchen/Living Room/Diner 18'0" x 19'8"

Complete with a fantastic range of modern units and cabinets with complementary worktop over, splashback tiles, inset sink and drainer with mixer tap, a range of integrated appliances including oven, microwave, dishwasher, fridge/freezer and ceramic hob with stainless steel extractor above, ample space for dining/entertaining, central heating radiator, downlights and