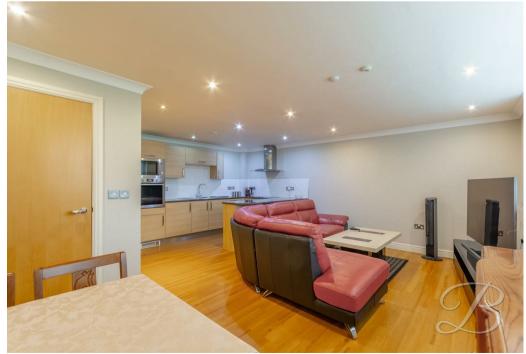

Firstly, you will be welcomed into the entrance hallway where you will immediately get a sense for the classy feel that runs throughout the whole property. Further, you will find a spacious open plan kitchen/diner/lounge where you will find a contemporary kitchen space perfect for showing off your culinary skills. This kitchen is complete with a range of wall and base units offering ample storage space, not to mention the integrated appliances. Heading into the dining space you will find the most wonderful place to dine and relax. This open plan layout also makes this a superb place to entertain family and friends. If thats not enough, you'll also find a separate office with a fitted desk, cupboards and drawers - perfect for anyone who works from home!

Entrance Hall With downlights, central heating radiator and access to;

Kitchen/Living Room/Diner 18'0" x 19'8"

Complete with a fantastic range of modern units and cabinets with complementary worktop over, splashback tiles, inset sink and drainer with mixer tap, a range of integrated appliances including oven, microwave, dishwasher, fridge/freezer and ceramic hob with stainless steel extractor above, ample space for dining/entertaining, central heating radiator, downlights and