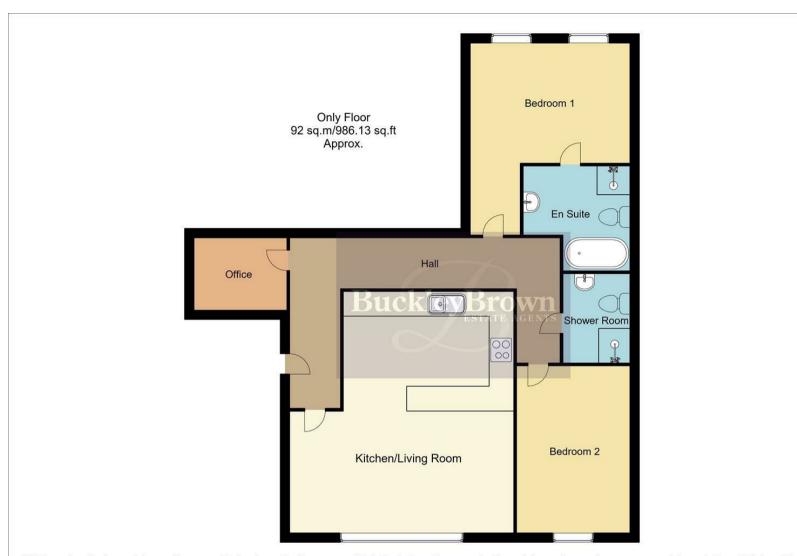

Entrance Hall With downlights, central heating radiator and access to;

Kitchen/Living Room/Diner 18'0" x 19'8"

Complete with a fantastic range of modern units and cabinets with complementary worktop over, splashback tiles, inset sink and drainer with mixer tap, a range of integrated appliances including oven, microwave, dishwasher, fridge/freezer and ceramic hob with stainless steel extractor above, ample space for dining/entertaining, central heating radiator, downlights and

window to the front elevation.

Bedroom One 13'5" x 15'8"
With carpet to flooring, fitted
wardrobes, central heating radiator,
downlights, two windows to the rear
elevation and access to;

Ensuite to Bedroom One 7'6" x 9'6" Complete with a modern four piece suite with fitted bath, walk-in shower cubicle, low flush WC, hand wash basin, downlights and contemporary floor-to-ceiling tiling.

Bedroom Two 9'6" x 13'9"
With carpet to flooring, central heating radiator, downlights and window to the front elevation.

Office 6'2" x 7'10"
With fitted desk, storage cupboards, drawers and downlights.

Shower Room 6'2" x 6'10" Complete with a modern three piece suite including a walk-in shower cubicle, low flush WC, hand wash basin, chrome heated towel rail, downlights and contemporary floorto-ceiling tiling.

Whilst every attempt has been made to ensure the accuracy of the floor plan contained here, no responsibility is taken for incorrect measurements of doors, windows, appliances and room or any error, omission or misstatement. Exterior and interior walls are drawn to scale based on interior measurements. Any figure given is for initial guidance only and should not be relied on as basis of valuation. These plans are for marketing purposes only and should be used as such by any prospective purchase. Specially no guarantee is given on the total square footage of the property if quoted on this plan.