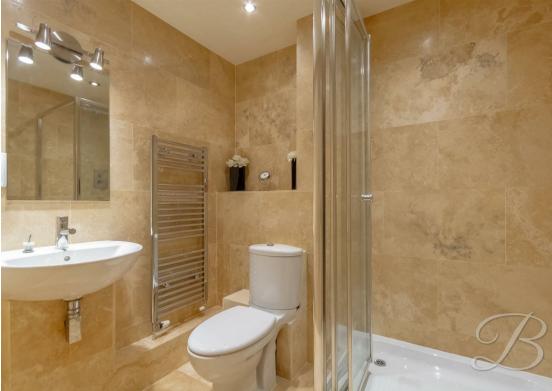

Next, we have two fabulous spacious bedrooms, both which are doubles and kept to a very high standard. The master bedroom also benefits from two large windows allowing a wealth of natural daylight through. Not to forget the modern four piece ensuite that this bedroom has to offer, including stylish floor-to-ceiling tiling. Additionally, you'll find a separate shower room just off the hall way, ideal for having guests stay over.

Shower Room 6'2" x 6'10" Complete with a modern three piece suite including a walk-in shower cubicle, low flush WC, hand wash basin, chrome heated towel rail, downlights and contemporary floorto-ceiling tiling.