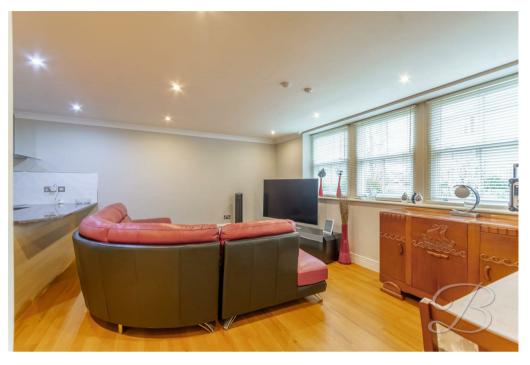

Firstly, you will be welcomed into the entrance hallway where you will immediately get a sense for the classy feel that runs throughout the whole property. Further, you will find a spacious open plan kitchen/diner/lounge where you will find a contemporary kitchen space perfect for showing off your culinary skills. This kitchen is complete with a range of wall and base units offering ample storage space, not to mention the integrated appliances. Heading into the dining space you will find the most wonderful place to dine and relax. This open plan layout also makes this a superb place to entertain family and friends. If thats not enough, you'll also find a separate office with a fitted desk, cupboards and drawers - perfect for anyone who works from home!

Entrance Hall With downlights, central heating radiator and access to;

Kitchen/Living Room/Diner 18'0" x 19'8"

Complete with a fantastic range of modern units and cabinets with complementary worktop over, splashback tiles, inset sink and drainer with mixer tap, a range of integrated appliances including oven, microwave, dishwasher, fridge/freezer and ceramic hob with stainless steel extractor above, ample space for dining/entertaining, central heating radiator, downlights and