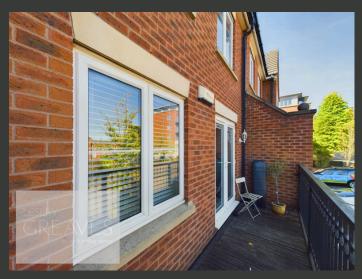

THE FIRST FLOOR FEATURES A BRIGHT AND AIRY LOUNGE/DINING ROOM, WITH LARGE WINDOWS ALLOWING PLENTY OF NATURAL LIGHT TO FLOOD THE ROOM. THE LIVING SPACE INCLUDES FRENCH DOORS THAT OPEN ONTO A BALCONY, OFFERING A LOVELY VIEW AND A CHARMING SPOT TO ENJOY FRESH AIR WITHOUT STEPPING OUTSIDE. THE NEUTRAL DÉCOR AND SPACIOUS LAYOUT MAKE IT PERFECT FOR RELAXING OR ENTERTAINING.

OUTSIDE, THE PROPERTY INCLUDES A DRIVEWAY, INTEGRAL GARAGE, AND AN EASY-CARE GARDEN TO THE REAR. IDEAL FOR FAMILIES OR PROFESSIONALS, THIS PROPERTY OFFERS ADAPTABLE LIVING IN A HIGHLY DESIRABLE LOCATION.