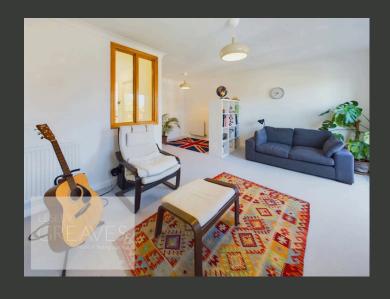

THE FIRST FLOOR FEATURES A BRIGHT AND AIRY LOUNGE/DINING ROOM, WITH LARGE WINDOWS ALLOWING PLENTY OF NATURAL LIGHT TO FLOOD THE ROOM. THE LIVING SPACE INCLUDES FRENCH DOORS THAT OPEN ONTO A BALCONY, OFFERING A LOVELY VIEW AND A CHARMING SPOT TO ENJOY FRESH AIR WITHOUT STEPPING OUTSIDE. THE NEUTRAL DÉCOR AND SPACIOUS LAYOUT MAKE IT PERFECT FOR RELAXING OR ENTERTAINING.