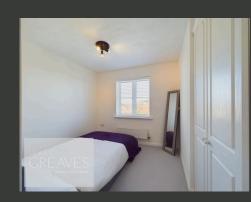

THE MODERN BREAKFAST KITCHEN IS WELL-EQUIPPED WITH WOODEN COUNTERTOPS, WHITE CABINETRY, A GAS HOB, AND DOUBLE OVEN, CREATING A FUNCTIONAL YET STYLISH SPACE FOR COOKING AND CASUAL DINING.

UPSTAIRS, THE SECOND FLOOR OFFERS THREE WELL-SIZED BEDROOMS, INCLUDING THE MASTER WITH AN EN-SUITE SHOWER ROOM, AS WELL AS A STYLISH FAMILY BATHROOM.