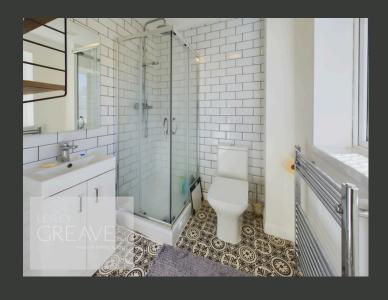

THE MODERN BREAKFAST KITCHEN IS WELL-EQUIPPED WITH WOODEN COUNTERTOPS, WHITE CABINETRY, A GAS HOB, AND DOUBLE OVEN, CREATING A FUNCTIONAL YET STYLISH SPACE FOR COOKING AND CASUAL DINING.

UPSTAIRS, THE SECOND FLOOR OFFERS THREE WELL-SIZED BEDROOMS, INCLUDING THE MASTER WITH AN EN-SUITE SHOWER ROOM, AS WELL AS A STYLISH FAMILY BATHROOM.