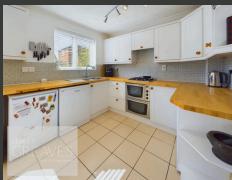

THE MODERN BREAKFAST KITCHEN IS WELL-EQUIPPED WITH WOODEN COUNTERTOPS, WHITE CABINETRY, A GAS HOB, AND DOUBLE OVEN, CREATING A FUNCTIONAL YET STYLISH SPACE FOR COOKING AND CASUAL DINING.

UPSTAIRS, THE SECOND FLOOR OFFERS THREE WELL-SIZED BEDROOMS, INCLUDING THE MASTER WITH AN EN-SUITE SHOWER ROOM, AS WELL AS A STYLISH FAMILY BATHROOM.