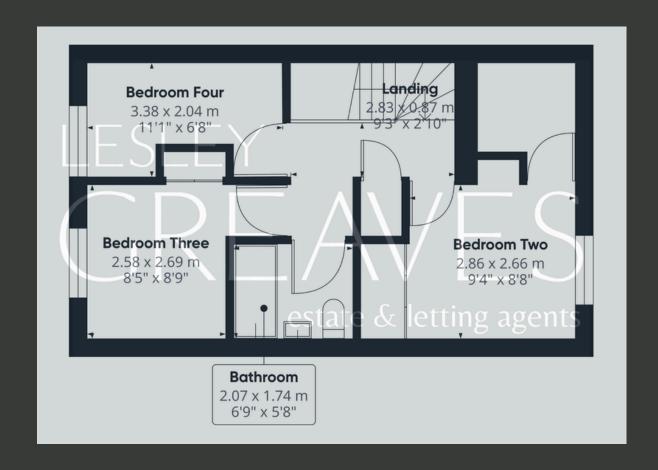

THE MODERN BREAKFAST KITCHEN IS WELL-EQUIPPED WITH WOODEN COUNTERTOPS, WHITE CABINETRY, A GAS HOB, AND DOUBLE OVEN, CREATING A FUNCTIONAL YET STYLISH SPACE FOR COOKING AND CASUAL DINING.

UPSTAIRS, THE SECOND FLOOR OFFERS THREE WELL-SIZED BEDROOMS, INCLUDING THE MASTER WITH AN EN-SUITE SHOWER ROOM, AS WELL AS A STYLISH FAMILY BATHROOM.

- FREEHOLD
- COUNCIL TAX; BAND C
- LOCAL AUTHORITY; NOTTINGHAM CITY COUNCIL
- MEASUREMENTS; 92 SQ METERS