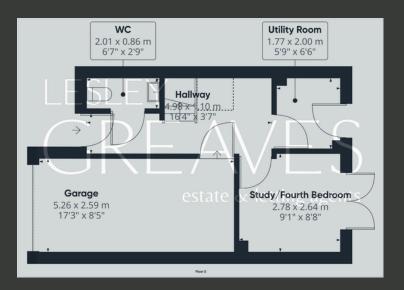

ON THE GROUND FLOOR, THERE IS AN ENTRANCE HALL, A FLEXIBLE HOME OFFICE OR FOURTH BEDROOM, A UTILITY ROOM WITH ACCESS TO THE LOW-MAINTENANCE REAR GARDEN, A CONVENIENT WC, AND AN INTEGRAL GARAGE WITH POWER AND LIGHTING.

- FREEHOLD
- COUNCIL TAX; BAND C
- LOCAL AUTHORITY; NOTTINGHAM CITY COUNCIL
- MEASUREMENTS; 92 SQ METERS