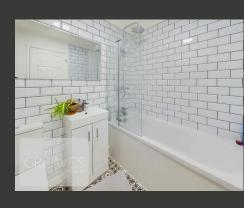

THE MODERN BREAKFAST KITCHEN IS WELL-EQUIPPED WITH WOODEN COUNTERTOPS, WHITE CABINETRY, A GAS HOB, AND DOUBLE OVEN, CREATING A FUNCTIONAL YET STYLISH SPACE FOR COOKING AND CASUAL DINING.

UPSTAIRS, THE SECOND FLOOR OFFERS THREE WELL-SIZED BEDROOMS, INCLUDING THE MASTER WITH AN EN-SUITE SHOWER ROOM, AS WELL AS A STYLISH FAMILY BATHROOM.