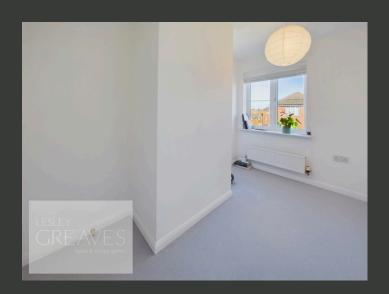

THE MODERN BREAKFAST KITCHEN IS WELL-EQUIPPED WITH WOODEN COUNTERTOPS, WHITE CABINETRY, A GAS HOB, AND DOUBLE OVEN, CREATING A FUNCTIONAL YET STYLISH SPACE FOR COOKING AND CASUAL DINING.

UPSTAIRS, THE SECOND FLOOR OFFERS THREE WELL-SIZED BEDROOMS, INCLUDING THE MASTER WITH AN EN-SUITE SHOWER ROOM, AS WELL AS A STYLISH FAMILY BATHROOM.