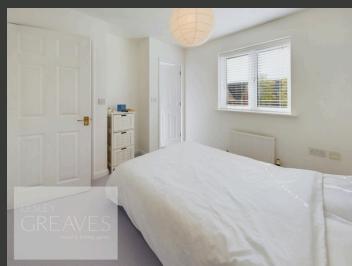

THE MODERN BREAKFAST KITCHEN IS WELL-EQUIPPED WITH WOODEN COUNTERTOPS, WHITE CABINETRY, A GAS HOB, AND DOUBLE OVEN, CREATING A FUNCTIONAL YET STYLISH SPACE FOR COOKING AND CASUAL DINING.

UPSTAIRS, THE SECOND FLOOR OFFERS THREE WELL-SIZED BEDROOMS, INCLUDING THE MASTER WITH AN EN-SUITE SHOWER ROOM, AS WELL AS A STYLISH FAMILY BATHROOM.