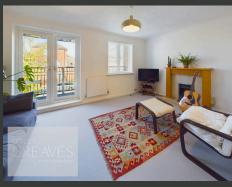

THE FIRST FLOOR FEATURES A BRIGHT AND AIRY LOUNGE/DINING ROOM, WITH LARGE WINDOWS ALLOWING PLENTY OF NATURAL LIGHT TO FLOOD THE ROOM. THE LIVING SPACE INCLUDES FRENCH DOORS THAT OPEN ONTO A BALCONY, OFFERING A LOVELY VIEW AND A CHARMING SPOT TO ENJOY FRESH AIR WITHOUT STEPPING OUTSIDE. THE NEUTRAL DÉCOR AND SPACIOUS LAYOUT MAKE IT PERFECT FOR RELAXING OR ENTERTAINING.