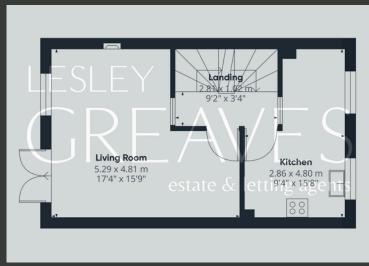

THE FIRST FLOOR FEATURES A BRIGHT AND AIRY LOUNGE/DINING ROOM, WITH LARGE WINDOWS ALLOWING PLENTY OF NATURAL LIGHT TO FLOOD THE ROOM. THE LIVING SPACE INCLUDES FRENCH DOORS THAT OPEN ONTO A BALCONY, OFFERING A LOVELY VIEW AND A CHARMING SPOT TO ENJOY FRESH AIR WITHOUT STEPPING OUTSIDE. THE NEUTRAL DÉCOR AND SPACIOUS LAYOUT MAKE IT PERFECT FOR RELAXING OR ENTERTAINING.

THE MODERN BREAKFAST KITCHEN IS WELL-EQUIPPED WITH WOODEN COUNTERTOPS, WHITE CABINETRY, A GAS HOB, AND DOUBLE OVEN, CREATING A FUNCTIONAL YET STYLISH SPACE FOR COOKING AND CASUAL DINING.

UPSTAIRS, THE SECOND FLOOR OFFERS THREE WELL-SIZED BEDROOMS, INCLUDING THE MASTER WITH AN EN-SUITE SHOWER ROOM, AS WELL AS A STYLISH FAMILY BATHROOM.

- FREEHOLD
- COUNCIL TAX; BAND C
- LOCAL AUTHORITY; NOTTINGHAM CITY COUNCIL
- MEASUREMENTS; 92 SQ METERS