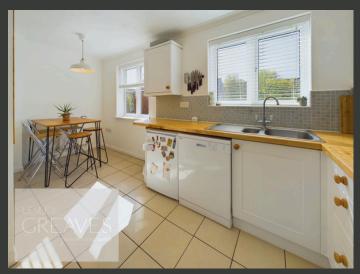

THE MODERN BREAKFAST KITCHEN IS WELL-EQUIPPED WITH WOODEN COUNTERTOPS, WHITE CABINETRY, A GAS HOB, AND DOUBLE OVEN, CREATING A FUNCTIONAL YET STYLISH SPACE FOR COOKING AND CASUAL DINING.

UPSTAIRS, THE SECOND FLOOR OFFERS THREE WELL-SIZED BEDROOMS, INCLUDING THE MASTER WITH AN EN-SUITE SHOWER ROOM, AS WELL AS A STYLISH FAMILY BATHROOM.