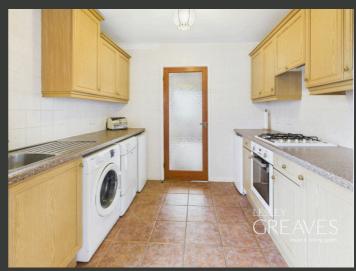

THE GROUND FLOOR WELCOMES YOU WITH AN ENTRANCE HALL LEADING TO A BRIGHT LIVING ROOM, A SPACIOUS OPEN-PLAN KITCHEN/DINER, WITH PATIO DOORS THAT OPEN ONTO THE REAR GARDEN, BLENDING INDOOR COMFORT WITH OUTDOOR ENJOYMENT.