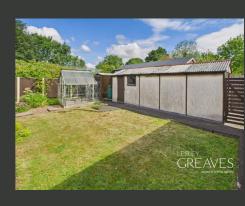

UPSTAIRS, THERE ARE TWO GENEROUSLY SIZED BEDROOMS WITH FITTED WARDROBES, ALONG WITH A VERSATILE SINGLE BEDROOM IDEAL AS A NURSERY OR HOME OFFICE. A SHOWER ROOM COMPLETES THIS FLOOR.

OUTSIDE, THE PROPERTY BOASTS A GATED DRIVEWAY AT THE FRONT, OFFERING AMPLE OFF-ROAD PARKING, WITH ACCESS TO A GARAGE. THE PRIVATE REAR GARDEN WITH SHED IS PERFECT FOR OUTDOOR ENTERTAINING AND RELAXATION.