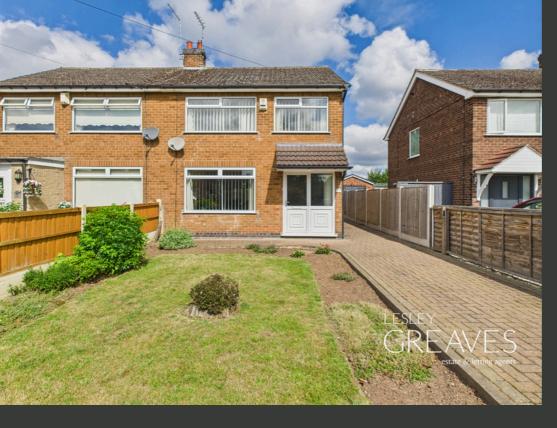

## LOUISE AVENUE NETHERFIELD

- SEMI DETACHED
- THREE BEDROOMS
- KITCHEN/DINER
- SPACIOUS LIVING ROOM
- CLOSE TO AMENITIES
- GARAGE
- . EPC D

## **Spacious Semi Detached with No Upward Chain**

THIS THREE-BEDROOM SEMI-DETACHED HOUSE, OFFERED TO THE MARKET WITH NO UPWARD CHAIN, IS THE PERFECT OPPORTUNITY FOR A RANGE OF BUYERS. SITUATED IN A QUIET CUL-DE-SAC, THIS HOME IS CLOSE TO LOCAL AMENITIES, INCLUDING EXCELLENT COMMUTING LINKS AND LOCAL SHOPS.

UPSTAIRS, THERE ARE TWO GENEROUSLY SIZED BEDROOMS WITH FITTED WARDROBES, ALONG WITH A VERSATILE SINGLE BEDROOM IDEAL AS A NURSERY OR HOME OFFICE. A SHOWER ROOM COMPLETES THIS FLOOR.

OUTSIDE, THE PROPERTY BOASTS A GATED DRIVEWAY AT THE FRONT, OFFERING AMPLE OFF-ROAD PARKING, WITH ACCESS TO A GARAGE. THE PRIVATE REAR GARDEN WITH SHED IS PERFECT FOR OUTDOOR ENTERTAINING AND RELAXATION.