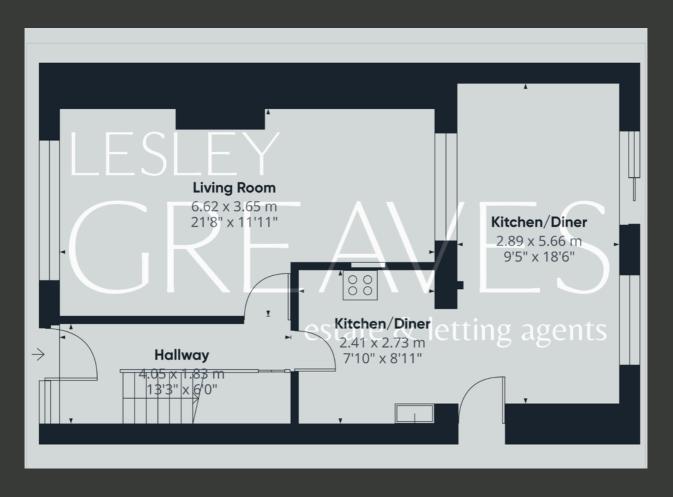

THE GROUND FLOOR WELCOMES YOU WITH AN ENTRANCE HALL LEADING TO A BRIGHT LIVING ROOM, A SPACIOUS OPEN-PLAN KITCHEN/DINER, WITH PATIO DOORS THAT OPEN ONTO THE REAR GARDEN, BLENDING INDOOR COMFORT WITH OUTDOOR ENJOYMENT.