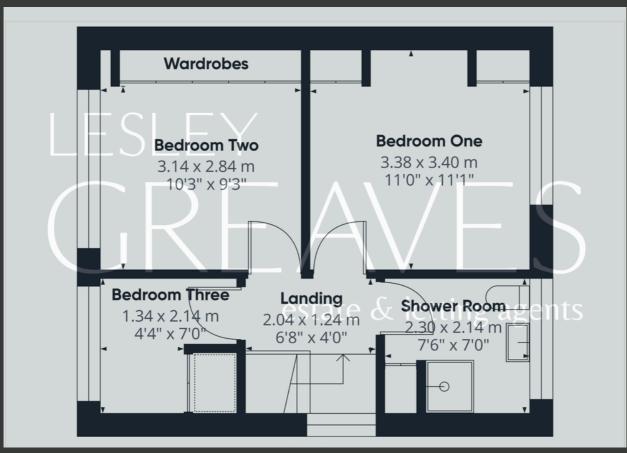

UPSTAIRS, THERE ARE TWO GENEROUSLY SIZED BEDROOMS WITH FITTED WARDROBES, ALONG WITH A VERSATILE SINGLE BEDROOM IDEAL AS A NURSERY OR HOME OFFICE. A SHOWER ROOM COMPLETES THIS FLOOR.

OUTSIDE, THE PROPERTY BOASTS A GATED DRIVEWAY AT THE FRONT, OFFERING AMPLE OFF-ROAD PARKING, WITH ACCESS TO A GARAGE. THE PRIVATE REAR GARDEN WITH SHED IS PERFECT FOR OUTDOOR ENTERTAINING AND RELAXATION.