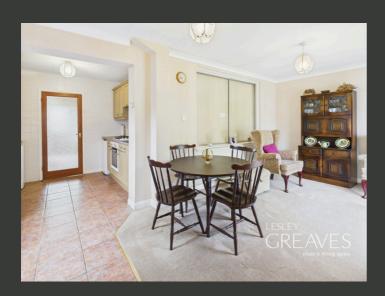

THE GROUND FLOOR WELCOMES YOU WITH AN ENTRANCE HALL LEADING TO A BRIGHT LIVING ROOM, A SPACIOUS OPEN-PLAN KITCHEN/DINER, WITH PATIO DOORS THAT OPEN ONTO THE REAR GARDEN, BLENDING INDOOR COMFORT WITH OUTDOOR ENJOYMENT.