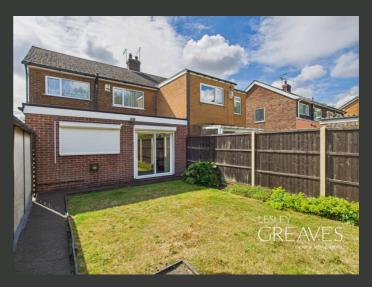

UPSTAIRS, THERE ARE TWO GENEROUSLY SIZED BEDROOMS WITH FITTED WARDROBES, ALONG WITH A VERSATILE SINGLE BEDROOM IDEAL AS A NURSERY OR HOME OFFICE. A SHOWER ROOM COMPLETES THIS FLOOR.

OUTSIDE, THE PROPERTY BOASTS A GATED DRIVEWAY AT THE FRONT, OFFERING AMPLE OFF-ROAD PARKING, WITH ACCESS TO A GARAGE. THE PRIVATE REAR GARDEN WITH SHED IS PERFECT FOR OUTDOOR ENTERTAINING AND RELAXATION.