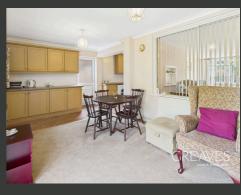

THE GROUND FLOOR WELCOMES YOU WITH AN ENTRANCE HALL LEADING TO A BRIGHT LIVING ROOM, A SPACIOUS OPEN-PLAN KITCHEN/DINER, WITH PATIO DOORS THAT OPEN ONTO THE REAR GARDEN, BLENDING INDOOR COMFORT WITH OUTDOOR ENJOYMENT.