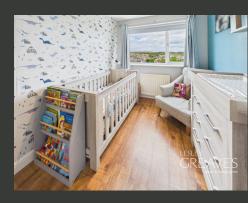

THE LOWER GROUND FLOOR IS A STANDOUT SPACE, FEATURING A SPACIOUS LOUNGE/DINER WITH PATIO DOORS THAT OPEN DIRECTLY ONTO A PRIVATE REAR PATIO PERFECT FOR ENTERTAINING OR RELAXING.

UPSTAIRS, THE GENEROUS MASTER BEDROOM IS FILLED WITH NATURAL LIGHT, OFFERING A PEACEFUL RETREAT COMPLETE WITH AMPLE STORAGE AND THE ADDED CONVENIENCE OF A WC.