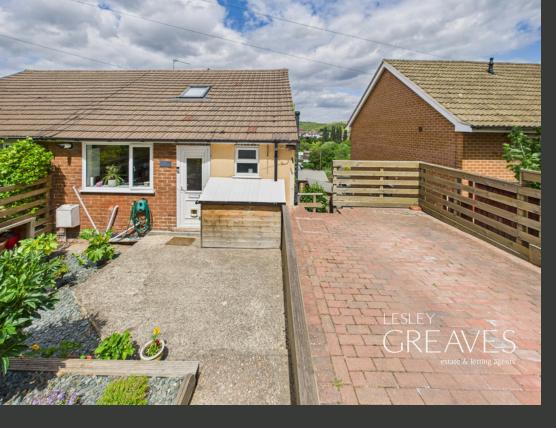

OUTSIDE, THE REAR GARDEN IS A TRUE HIGHLIGHT, THOUGHTFULLY LANDSCAPED OVER SEVERAL TIERS. IT INCLUDES AREAS FOR DINING, LOUNGING AND ENJOYING THE SUNSHINE, COMPLEMENTED BY RAISED BEDS FILLED WITH MATURE PLANTING AND THE BENEFIT OF OFF-STREET PARKING.