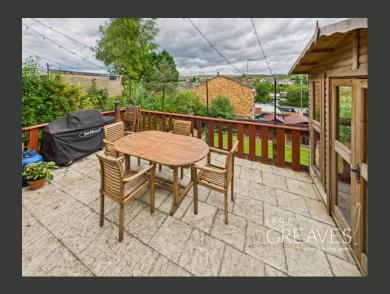

THE LOWER GROUND FLOOR IS A STANDOUT SPACE, FEATURING A SPACIOUS LOUNGE/DINER WITH PATIO DOORS THAT OPEN DIRECTLY ONTO A PRIVATE REAR PATIO PERFECT FOR ENTERTAINING OR RELAXING.

UPSTAIRS, THE GENEROUS MASTER BEDROOM IS FILLED WITH NATURAL LIGHT, OFFERING A PEACEFUL RETREAT COMPLETE WITH AMPLE STORAGE AND THE ADDED CONVENIENCE OF A WC.

OUTSIDE, THE REAR GARDEN IS A TRUE HIGHLIGHT, THOUGHTFULLY LANDSCAPED OVER SEVERAL TIERS. IT INCLUDES AREAS FOR DINING, LOUNGING AND ENJOYING THE SUNSHINE, COMPLEMENTED BY RAISED BEDS FILLED WITH MATURE PLANTING AND THE BENEFIT OF OFF-STREET PARKING.