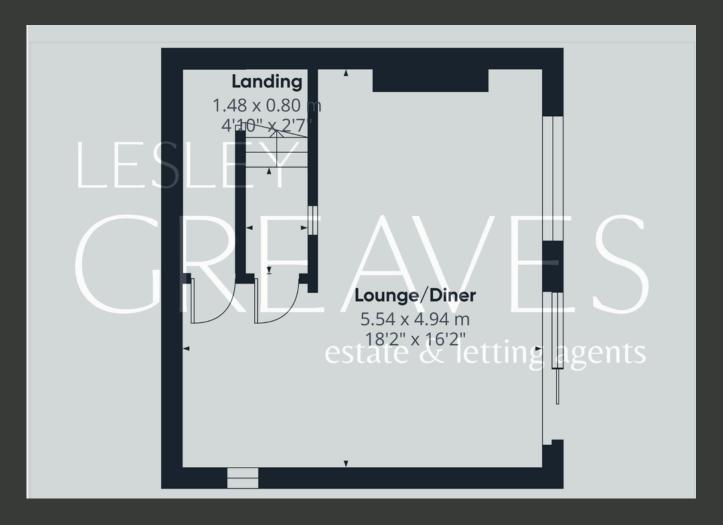

THE LOWER GROUND FLOOR IS A STANDOUT SPACE, FEATURING A SPACIOUS LOUNGE/DINER WITH PATIO DOORS THAT OPEN DIRECTLY ONTO A PRIVATE REAR PATIO PERFECT FOR ENTERTAINING OR RELAXING.

UPSTAIRS, THE GENEROUS MASTER BEDROOM IS FILLED WITH NATURAL LIGHT, OFFERING A PEACEFUL RETREAT COMPLETE WITH AMPLE STORAGE AND THE ADDED CONVENIENCE OF A WC.