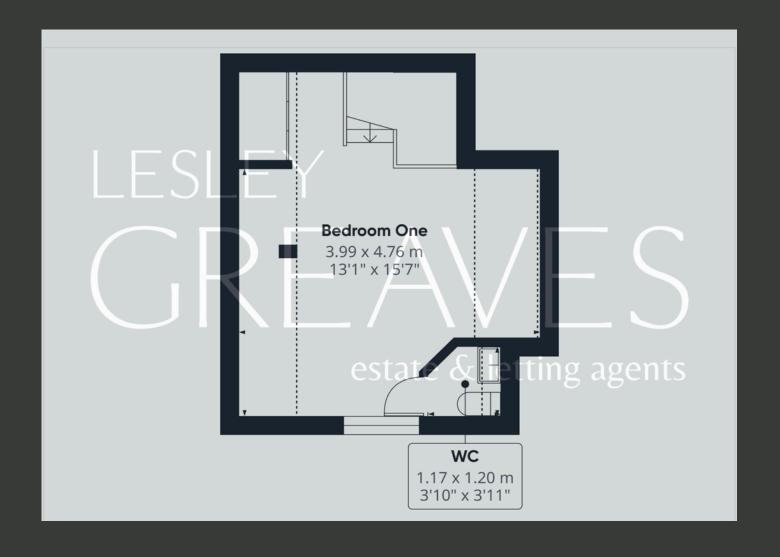

THE LOWER GROUND FLOOR IS A STANDOUT SPACE, FEATURING A SPACIOUS LOUNGE/DINER WITH PATIO DOORS THAT OPEN DIRECTLY ONTO A PRIVATE REAR PATIO PERFECT FOR ENTERTAINING OR RELAXING.

UPSTAIRS, THE GENEROUS MASTER BEDROOM IS FILLED WITH NATURAL LIGHT, OFFERING A PEACEFUL RETREAT COMPLETE WITH AMPLE STORAGE AND THE ADDED CONVENIENCE OF A WC.