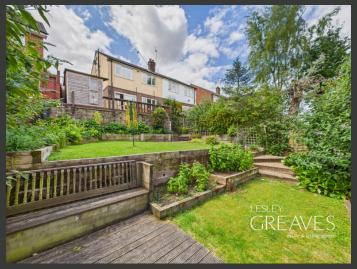

OUTSIDE, THE REAR GARDEN IS A TRUE HIGHLIGHT, THOUGHTFULLY LANDSCAPED OVER SEVERAL TIERS. IT INCLUDES AREAS FOR DINING, LOUNGING AND ENJOYING THE SUNSHINE, COMPLEMENTED BY RAISED BEDS FILLED WITH MATURE PLANTING AND THE BENEFIT OF OFF-STREET PARKING.