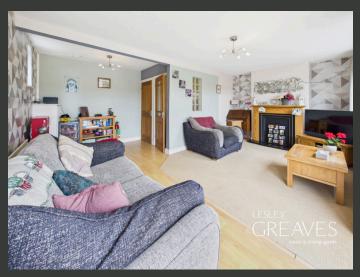

THE GROUND FLOOR OPENS INTO A WELCOMING HALLWAY THAT LEADS TO A GENEROUS KITCHEN FEATURING WOOD-EFFECT WALL AND BASE UNITS. INTEGRATED APPLIANCES INCLUDE A HOB AND OVEN WITH AN EXTRACTOR ABOVE, AND THERE IS AMPLE SPACE FOR FREESTANDING APPLIANCES. A COMFORTABLE BEDROOM, A MODERN FAMILY BATHROOM, AND A BRIGHT DINING ROOM WITH STAIRS LEADING TO THE MASTER BEDROOM COMPLETE THE GROUND FLOOR. BY REINSTATING A WALL IN THE DINING ROOM, THIS SPACE CAN BE CONVERTED INTO AN ADDITIONAL BEDROOM, OFFERING FLEXIBILITY FOR GROWING FAMILIES.