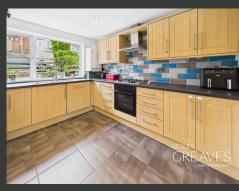

THE GROUND FLOOR OPENS INTO A WELCOMING HALLWAY THAT LEADS TO A GENEROUS KITCHEN FEATURING WOOD-EFFECT WALL AND BASE UNITS. INTEGRATED APPLIANCES INCLUDE A HOB AND OVEN WITH AN EXTRACTOR ABOVE, AND THERE IS AMPLE SPACE FOR FREESTANDING APPLIANCES. A COMFORTABLE BEDROOM, A MODERN FAMILY BATHROOM, AND A BRIGHT DINING ROOM WITH STAIRS LEADING TO THE MASTER BEDROOM COMPLETE THE GROUND FLOOR. BY REINSTATING A WALL IN THE DINING ROOM, THIS SPACE CAN BE CONVERTED INTO AN ADDITIONAL BEDROOM, OFFERING FLEXIBILITY FOR GROWING FAMILIES.