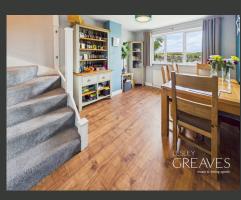

THE GROUND FLOOR OPENS INTO A WELCOMING HALLWAY THAT LEADS TO A GENEROUS KITCHEN FEATURING WOOD-EFFECT WALL AND BASE UNITS. INTEGRATED APPLIANCES INCLUDE A HOB AND OVEN WITH AN EXTRACTOR ABOVE, AND THERE IS AMPLE SPACE FOR FREESTANDING APPLIANCES. A COMFORTABLE BEDROOM, A MODERN FAMILY BATHROOM, AND A BRIGHT DINING ROOM WITH STAIRS LEADING TO THE MASTER BEDROOM COMPLETE THE GROUND FLOOR. BY REINSTATING A WALL IN THE DINING ROOM, THIS SPACE CAN BE CONVERTED INTO AN ADDITIONAL BEDROOM, OFFERING FLEXIBILITY FOR GROWING FAMILIES.

THE LOWER GROUND FLOOR IS A STANDOUT SPACE, FEATURING A SPACIOUS LOUNGE/DINER WITH PATIO DOORS THAT OPEN DIRECTLY ONTO A PRIVATE REAR PATIO PERFECT FOR ENTERTAINING OR RELAXING.

UPSTAIRS, THE GENEROUS MASTER BEDROOM IS FILLED WITH NATURAL LIGHT, OFFERING A PEACEFUL RETREAT COMPLETE WITH AMPLE STORAGE AND THE ADDED CONVENIENCE OF A WC.