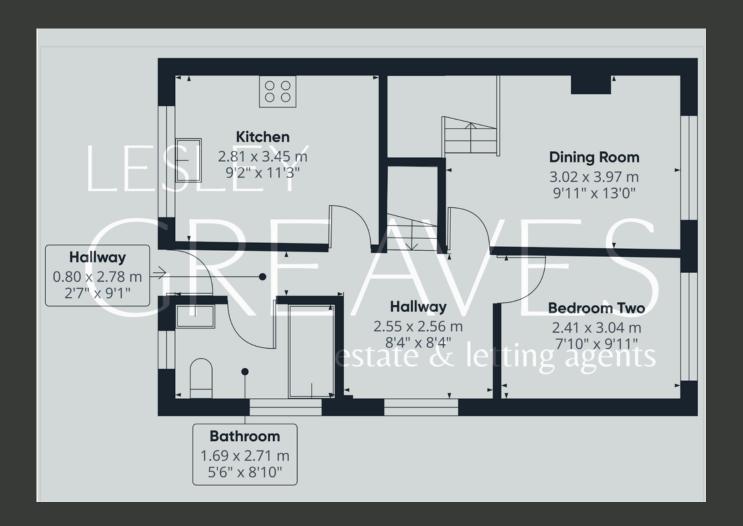

THE GROUND FLOOR OPENS INTO A WELCOMING HALLWAY THAT LEADS TO A GENEROUS KITCHEN FEATURING WOOD-EFFECT WALL AND BASE UNITS. INTEGRATED APPLIANCES INCLUDE A HOB AND OVEN WITH AN EXTRACTOR ABOVE, AND THERE IS AMPLE SPACE FOR FREESTANDING APPLIANCES. A COMFORTABLE BEDROOM, A MODERN FAMILY BATHROOM, AND A BRIGHT DINING ROOM WITH STAIRS LEADING TO THE MASTER BEDROOM COMPLETE THE GROUND FLOOR. BY REINSTATING A WALL IN THE DINING ROOM, THIS SPACE CAN BE CONVERTED INTO AN ADDITIONAL BEDROOM, OFFERING FLEXIBILITY FOR GROWING FAMILIES.