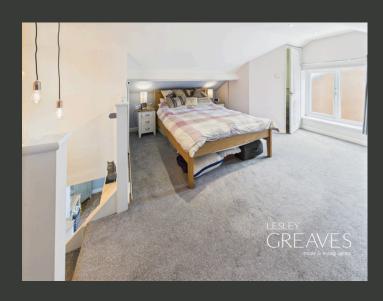

THE LOWER GROUND FLOOR IS A STANDOUT SPACE, FEATURING A SPACIOUS LOUNGE/DINER WITH PATIO DOORS THAT OPEN DIRECTLY ONTO A PRIVATE REAR PATIO PERFECT FOR ENTERTAINING OR RELAXING.

UPSTAIRS, THE GENEROUS MASTER BEDROOM IS FILLED WITH NATURAL LIGHT, OFFERING A PEACEFUL RETREAT COMPLETE WITH AMPLE STORAGE AND THE ADDED CONVENIENCE OF A WC.