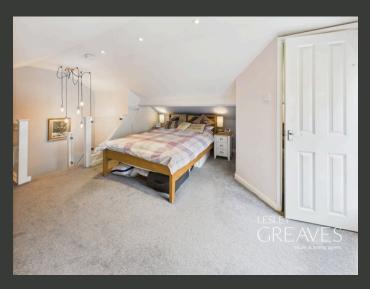

THE LOWER GROUND FLOOR IS A STANDOUT SPACE, FEATURING A SPACIOUS LOUNGE/DINER WITH PATIO DOORS THAT OPEN DIRECTLY ONTO A PRIVATE REAR PATIO PERFECT FOR ENTERTAINING OR RELAXING.

UPSTAIRS, THE GENEROUS MASTER BEDROOM IS FILLED WITH NATURAL LIGHT, OFFERING A PEACEFUL RETREAT COMPLETE WITH AMPLE STORAGE AND THE ADDED CONVENIENCE OF A WC.