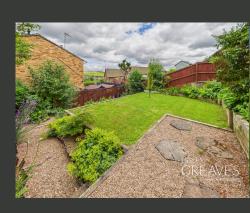

OUTSIDE, THE REAR GARDEN IS A TRUE HIGHLIGHT, THOUGHTFULLY LANDSCAPED OVER SEVERAL TIERS. IT INCLUDES AREAS FOR DINING, LOUNGING AND ENJOYING THE SUNSHINE, COMPLEMENTED BY RAISED BEDS FILLED WITH MATURE PLANTING AND THE BENEFIT OF OFF-STREET PARKING.