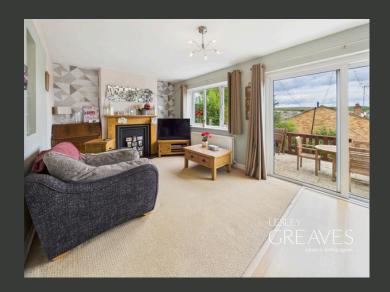

THE LOWER GROUND FLOOR IS A STANDOUT SPACE, FEATURING A SPACIOUS LOUNGE/DINER WITH PATIO DOORS THAT OPEN DIRECTLY ONTO A PRIVATE REAR PATIO PERFECT FOR ENTERTAINING OR RELAXING.

UPSTAIRS, THE GENEROUS MASTER BEDROOM IS FILLED WITH NATURAL LIGHT, OFFERING A PEACEFUL RETREAT COMPLETE WITH AMPLE STORAGE AND THE ADDED CONVENIENCE OF A WC.