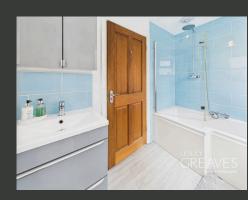

THE GROUND FLOOR OPENS INTO A WELCOMING HALLWAY THAT LEADS TO A GENEROUS KITCHEN FEATURING WOOD-EFFECT WALL AND BASE UNITS. INTEGRATED APPLIANCES INCLUDE A HOB AND OVEN WITH AN EXTRACTOR ABOVE, AND THERE IS AMPLE SPACE FOR FREESTANDING APPLIANCES. A COMFORTABLE BEDROOM, A MODERN FAMILY BATHROOM, AND A BRIGHT DINING ROOM WITH STAIRS LEADING TO THE MASTER BEDROOM COMPLETE THE GROUND FLOOR. BY REINSTATING A WALL IN THE DINING ROOM, THIS SPACE CAN BE CONVERTED INTO AN ADDITIONAL BEDROOM, OFFERING FLEXIBILITY FOR GROWING FAMILIES.