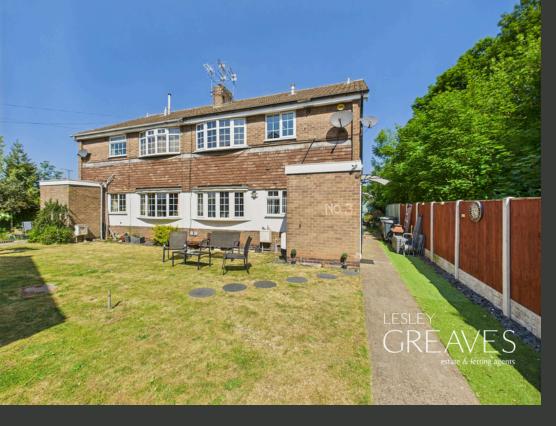

## Spacious Ground Floor Maisonette with Garage – Ideal First Home or Investment

OFFERED TO THE MARKET WITH NO ONWARD CHAIN, THIS WELL-PRESENTED TWO-BEDROOM GROUND FLOOR MAISONETTE COMBINES GENEROUS LIVING SPACE, PRACTICAL FEATURES AND A GREAT LOCATION IN GEDLING.

THIS MAISONETTE IS PERFECT FOR FIRST-TIME BUYERS, DOWNSIZERS, OR INVESTORS.

STEP INSIDE TO A WELCOMING HALLWAY WITH WOOD-EFFECT FLOORING FLOWING THROUGHOUT MUCH OF THE HOME.

THE MODERN KITCHEN IS FITTED WITH SHAKER-STYLE CABINETRY, INCLUDES A USEFUL STORAGE CUPBOARD AND BENEFITS FROM INTEGRATED APPLIANCES INCLUDING A FRIDGE FREEZER, DISHWASHER AND WASHING MACHINE FOR ADDED CONVENIENCE.