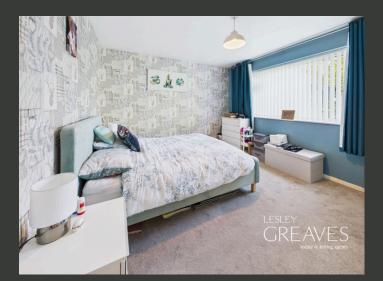

THE SPACIOUS LOUNGE FEATURES A LARGE FRONT-FACING WINDOW, LAMINATE FLOORING AND A CHARMING FIREPLACE FOCAL POINT, PERFECT FOR RELAXING OR ENTERTAINING.

THERE ARE TWO WELL-PROPORTIONED BEDROOMS, BOTH DECORATED IN NEUTRAL TONES AND OFFERING AMPLE NATURAL LIGHT.