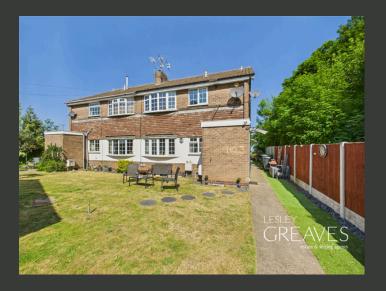

## Spacious Ground Floor Maisonette with Garage – Ideal First Home or Investment

OFFERED TO THE MARKET WITH NO ONWARD CHAIN, THIS WELL-PRESENTED TWO-BEDROOM GROUND FLOOR MAISONETTE COMBINES GENEROUS LIVING SPACE, PRACTICAL FEATURES AND A GREAT LOCATION IN GEDLING.

THE CONTEMPORARY SHOWER ROOM IS FITTED WITH STYLISH TILING, A WALK-IN SHOWER ENCLOSURE AND A CRISP WHITE SUITE.

EXTERNALLY, THE HOME BOASTS A GARDEN AREA, IDEAL FOR OUTDOOR SEATING AND OFF-ROAD PARKING IS AVAILABLE. A RARE BONUS IS THE GARAGE, PROVIDING SECURE PARKING OR VALUABLE STORAGE.