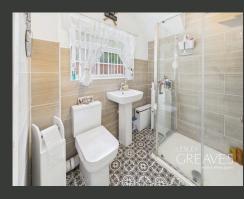

THE CONTEMPORARY SHOWER ROOM IS FITTED WITH STYLISH TILING, A WALK-IN SHOWER ENCLOSURE AND A CRISP WHITE SUITE.

EXTERNALLY, THE HOME BOASTS A GARDEN AREA, IDEAL FOR OUTDOOR SEATING AND OFF-ROAD PARKING IS AVAILABLE. A RARE BONUS IS THE GARAGE, PROVIDING SECURE PARKING OR VALUABLE STORAGE.