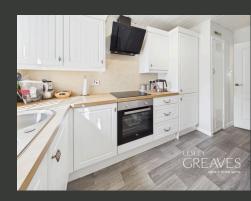

THIS MAISONETTE IS PERFECT FOR FIRST-TIME BUYERS, DOWNSIZERS, OR INVESTORS.

STEP INSIDE TO A WELCOMING HALLWAY WITH WOOD-EFFECT FLOORING FLOWING THROUGHOUT MUCH OF THE HOME.

THE MODERN KITCHEN IS FITTED WITH SHAKER-STYLE CABINETRY, INCLUDES A USEFUL STORAGE CUPBOARD AND BENEFITS FROM INTEGRATED APPLIANCES INCLUDING A FRIDGE FREEZER, DISHWASHER AND WASHING MACHINE FOR ADDED CONVENIENCE.