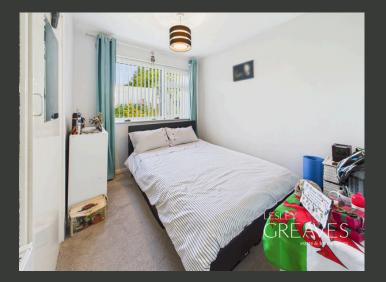

THE SPACIOUS LOUNGE FEATURES A LARGE FRONT-FACING WINDOW, LAMINATE FLOORING AND A CHARMING FIREPLACE FOCAL POINT, PERFECT FOR RELAXING OR ENTERTAINING.

THERE ARE TWO WELL-PROPORTIONED BEDROOMS, BOTH DECORATED IN NEUTRAL TONES AND OFFERING AMPLE NATURAL LIGHT.