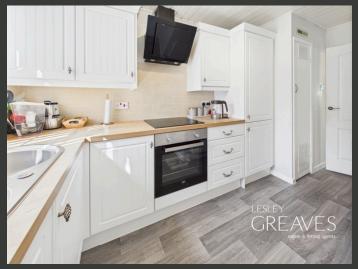

THIS MAISONETTE IS PERFECT FOR FIRST-TIME BUYERS, DOWNSIZERS, OR INVESTORS.

STEP INSIDE TO A WELCOMING HALLWAY WITH WOOD-EFFECT FLOORING FLOWING THROUGHOUT MUCH OF THE HOME.

THE MODERN KITCHEN IS FITTED WITH SHAKER-STYLE CABINETRY, INCLUDES A USEFUL STORAGE CUPBOARD AND BENEFITS FROM INTEGRATED APPLIANCES INCLUDING A FRIDGE FREEZER, DISHWASHER AND WASHING MACHINE FOR ADDED CONVENIENCE.