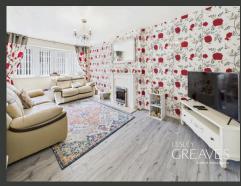

THE SPACIOUS LOUNGE FEATURES A LARGE FRONT-FACING WINDOW, LAMINATE FLOORING AND A CHARMING FIREPLACE FOCAL POINT, PERFECT FOR RELAXING OR ENTERTAINING.

THERE ARE TWO WELL-PROPORTIONED BEDROOMS, BOTH DECORATED IN NEUTRAL TONES AND OFFERING AMPLE NATURAL LIGHT.