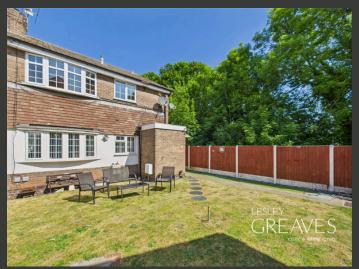

THE CONTEMPORARY SHOWER ROOM IS FITTED WITH STYLISH TILING, A WALK-IN SHOWER ENCLOSURE AND A CRISP WHITE SUITE.

EXTERNALLY, THE HOME BOASTS A GARDEN AREA, IDEAL FOR OUTDOOR SEATING AND OFF-ROAD PARKING IS AVAILABLE. A RARE BONUS IS THE GARAGE, PROVIDING SECURE PARKING OR VALUABLE STORAGE.