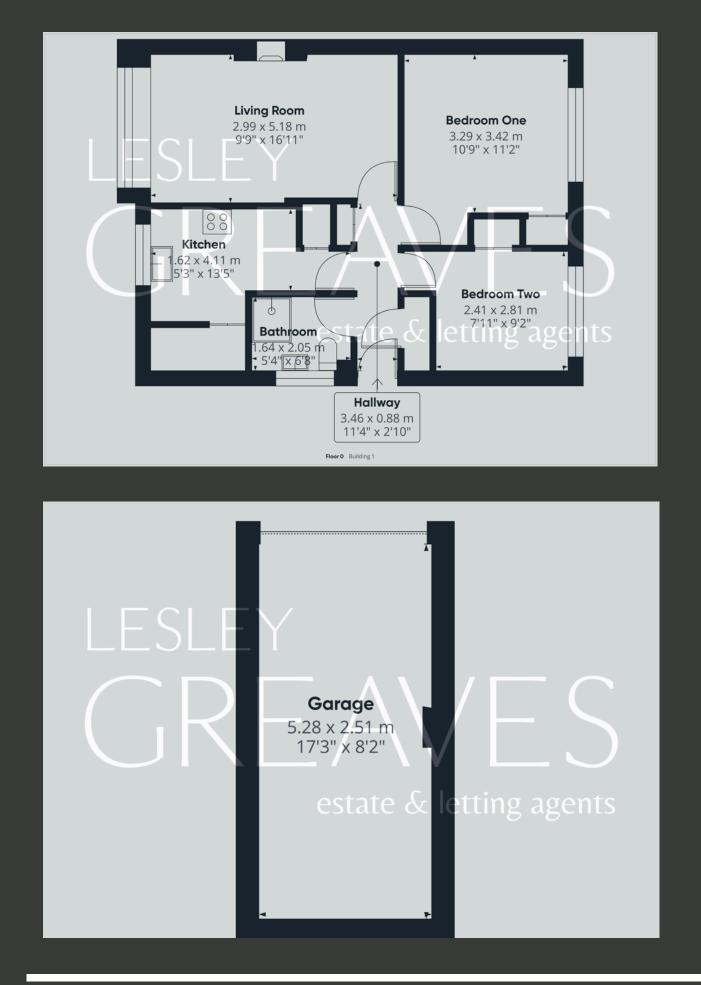

## Spacious Ground Floor Maisonette with Garage – Ideal First Home or Investment

OFFERED TO THE MARKET WITH NO ONWARD CHAIN, THIS WELL-PRESENTED TWO-BEDROOM GROUND FLOOR MAISONETTE COMBINES GENEROUS LIVING SPACE, PRACTICAL FEATURES AND A GREAT LOCATION IN GEDLING.

THIS MAISONETTE IS PERFECT FOR FIRST-TIME BUYERS, DOWNSIZERS, OR INVESTORS.

STEP INSIDE TO A WELCOMING HALLWAY WITH WOOD-EFFECT FLOORING FLOWING THROUGHOUT MUCH OF THE HOME.

THE MODERN KITCHEN IS FITTED WITH SHAKER-STYLE CABINETRY, INCLUDES A USEFUL STORAGE CUPBOARD AND BENEFITS FROM INTEGRATED APPLIANCES INCLUDING A FRIDGE FREEZER, DISHWASHER AND WASHING MACHINE FOR ADDED CONVENIENCE.

THE SPACIOUS LOUNGE FEATURES A LARGE FRONT-FACING WINDOW, LAMINATE FLOORING AND A CHARMING FIREPLACE FOCAL POINT, PERFECT FOR RELAXING OR ENTERTAINING.

THERE ARE TWO WELL-PROPORTIONED BEDROOMS, BOTH DECORATED IN NEUTRAL TONES AND OFFERING AMPLE NATURAL LIGHT.

THE CONTEMPORARY SHOWER ROOM IS FITTED WITH STYLISH TILING, A WALK-IN SHOWER ENCLOSURE AND A CRISP WHITE SUITE.

EXTERNALLY, THE HOME BOASTS A GARDEN AREA, IDEAL FOR OUTDOOR SEATING AND OFF-ROAD PARKING IS AVAILABLE. A RARE BONUS IS THE GARAGE, PROVIDING SECURE PARKING OR VALUABLE STORAGE.