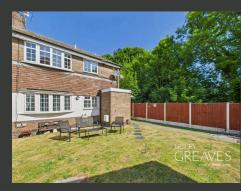

THE CONTEMPORARY SHOWER ROOM IS FITTED WITH STYLISH TILING, A WALK-IN SHOWER ENCLOSURE AND A CRISP WHITE SUITE.

EXTERNALLY, THE HOME BOASTS A GARDEN AREA, IDEAL FOR OUTDOOR SEATING AND OFF-ROAD PARKING IS AVAILABLE. A RARE BONUS IS THE GARAGE, PROVIDING SECURE PARKING OR VALUABLE STORAGE.