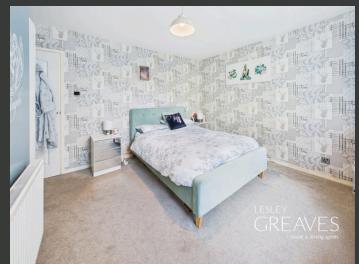

THE SPACIOUS LOUNGE FEATURES A LARGE FRONT-FACING WINDOW, LAMINATE FLOORING AND A CHARMING FIREPLACE FOCAL POINT, PERFECT FOR RELAXING OR ENTERTAINING.

THERE ARE TWO WELL-PROPORTIONED BEDROOMS, BOTH DECORATED IN NEUTRAL TONES AND OFFERING AMPLE NATURAL LIGHT.