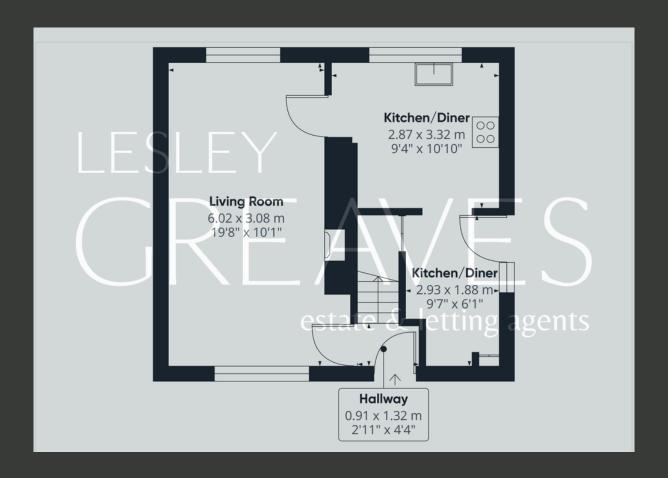

UPON ENTERING, A HALLWAY PROVIDES A CONVENIENT SPACE FOR COATS AND SHOES BEFORE LEADING INTO A COSY AND INVITING LIVING ROOM. THE ROOM BENEFITS FROM A FEATURE FIREPLACE AND A LARGE FRONT-FACING WINDOW THAT ALLOWS IN PLENTY OF NATURAL LIGHT.

FROM THE LIVING ROOM, YOU ARE LED INTO THE WELCOMING KITCHEN/DINER, WHICH PROVIDES AMPLE SPACE FOR BOTH COOKING AND DINING. IT FEATURES A RANGE OF WALL AND BASE UNITS, ALONG WITH SPACE FOR FREESTANDING APPLIANCES.