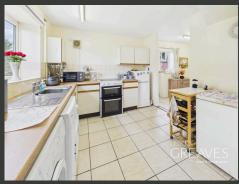

FROM THE LIVING ROOM, YOU ARE LED INTO THE WELCOMING KITCHEN/DINER, WHICH PROVIDES AMPLE SPACE FOR BOTH COOKING AND DINING. IT FEATURES A RANGE OF WALL AND BASE UNITS, ALONG WITH SPACE FOR FREESTANDING APPLIANCES.