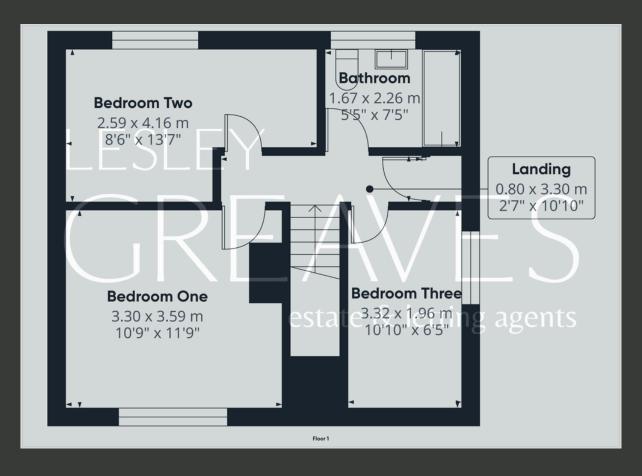

UPSTAIRS THE PROPERTY OFFERS THREE GOOD-SIZED BEDROOMS AND A FAMILY BATHROOM, PROVIDING PLENTY OF SPACE FOR A GROWING FAMILY.

TO THE REAR A LARGE, ENCLOSED GARDEN, LAID TO LAWN, OFFERING A FANTASTIC OUTDOOR AREA PERFECT FOR CHILDREN, ENTERTAINING OR FUTURE PROJECTS.