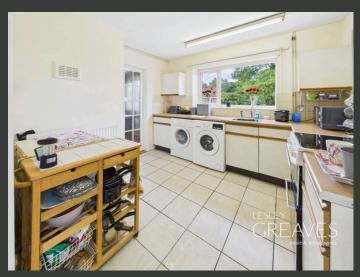

FROM THE LIVING ROOM, YOU ARE LED INTO THE WELCOMING KITCHEN/DINER, WHICH PROVIDES AMPLE SPACE FOR BOTH COOKING AND DINING. IT FEATURES A RANGE OF WALL AND BASE UNITS, ALONG WITH SPACE FOR FREESTANDING APPLIANCES.