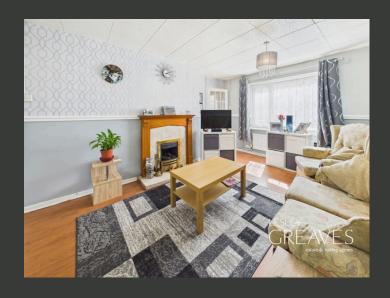

UPON ENTERING, A HALLWAY PROVIDES A CONVENIENT SPACE FOR COATS AND SHOES BEFORE LEADING INTO A COSY AND INVITING LIVING ROOM. THE ROOM BENEFITS FROM A FEATURE FIREPLACE AND A LARGE FRONT-FACING WINDOW THAT ALLOWS IN PLENTY OF NATURAL LIGHT.