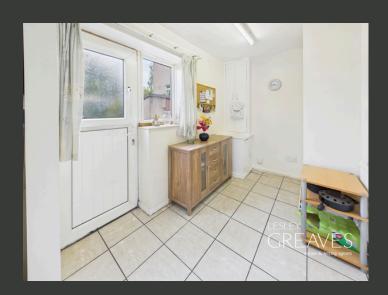

FROM THE LIVING ROOM, YOU ARE LED INTO THE WELCOMING KITCHEN/DINER, WHICH PROVIDES AMPLE SPACE FOR BOTH COOKING AND DINING. IT FEATURES A RANGE OF WALL AND BASE UNITS, ALONG WITH SPACE FOR FREESTANDING APPLIANCES.