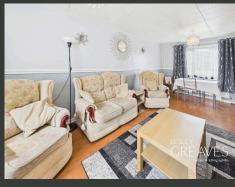

UPON ENTERING, A HALLWAY PROVIDES A CONVENIENT SPACE FOR COATS AND SHOES BEFORE LEADING INTO A COSY AND INVITING LIVING ROOM. THE ROOM BENEFITS FROM A FEATURE FIREPLACE AND A LARGE FRONT-FACING WINDOW THAT ALLOWS IN PLENTY OF NATURAL LIGHT.