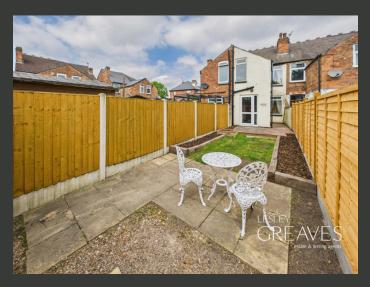

UPSTAIRS, THE FIRST FLOOR OFFERS TWO DOUBLE BEDROOMS AND A STYLISHLY DESIGNED BATHROOM SUITE.

OUTSIDE, THE LOW-MAINTENANCE REAR GARDEN FEATURES A PAVED PATIO AREA IDEAL FOR OUTDOOR DINING.

EARLY VIEWING IS STRONGLY RECOMMENDED.