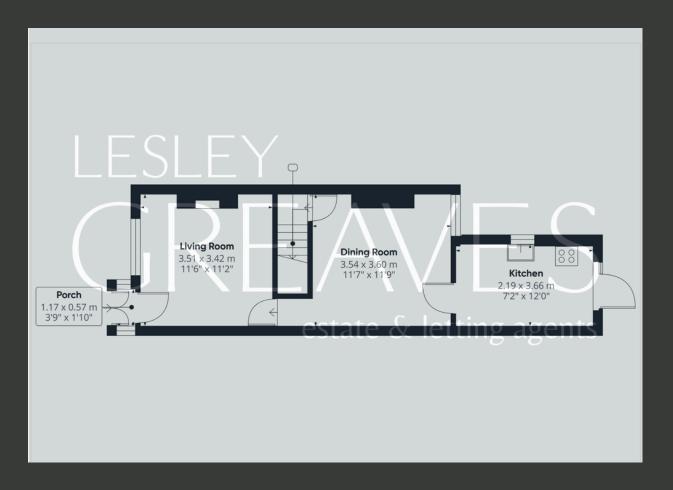

NESTLED IN THE HIGHLY SOUGHT-AFTER AREA OF CARLTON, THIS PROPERTY ENJOYS EXCELLENT ACCESS TO LOCAL AMENITIES, REGULAR BUS ROUTES AND SEAMLESS TRAVEL INTO NOTTINGHAM CITY CENTRE.

UPON ENTERING THROUGH A WELCOMING PORCH, YOU'RE GREETED BY A COSY LIVING ROOM. THE SEPARATE DINING ROOM PROVIDES A GREAT SPACE FOR ENTERTAINING OR FAMILY MEALS AND FEATURES STAIRS LEADING TO THE FIRST FLOOR AND HANDY UNDER-STAIRS STORAGE CUPBOARD ADDS EXTRA PRACTICALITY. A MODERN FITTED KITCHEN OFFERS AMPLE WORKSPACE, SPACE FOR APPLIANCES AND DIRECT ACCESS TO THE PRIVATE REAR GARDEN.