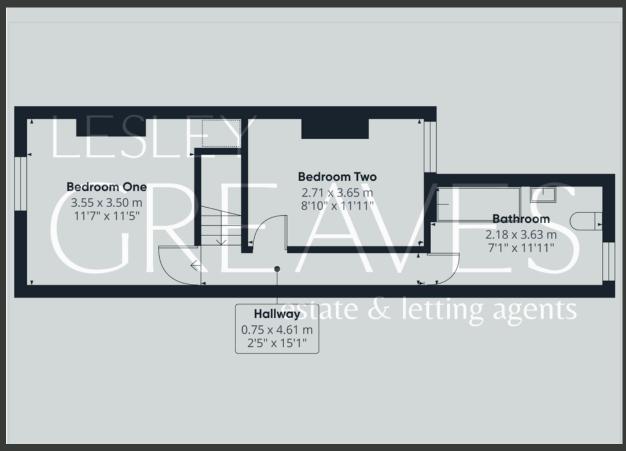

UPSTAIRS, THE FIRST FLOOR OFFERS TWO DOUBLE BEDROOMS AND A STYLISHLY DESIGNED BATHROOM SUITE.

OUTSIDE, THE LOW-MAINTENANCE REAR GARDEN FEATURES A PAVED PATIO AREA IDEAL FOR OUTDOOR DINING.

EARLY VIEWING IS STRONGLY RECOMMENDED.