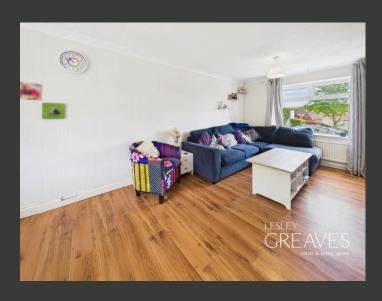

THE SPACIOUS LOUNGE OFFERS A BRIGHT AND WELCOMING FEEL. THE MODERN KITCHEN BOASTS SLEEK BLUE CABINETRY, AMPLE WORKSPACE, AND ROOM FOR ALL ESSENTIAL APPLIANCES – PERFECT FOR EVERYDAY LIVING AND ENTERTAINING.