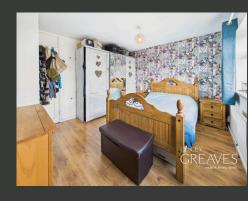

UPSTAIRS, THE PROPERTY COMPRISES TWO GENEROUS DOUBLE BEDROOMS AND A WELL-SIZED SINGLE BEDROOM, CURRENTLY USED AS A HOME OFFICE. THE BATHROOM IS SMARTLY PRESENTED WITH FLOOR-TO-CEILING TILING, A CONTEMPORARY VANITY UNIT, AND A CURVED GLASS SHOWER ENCLOSURE.