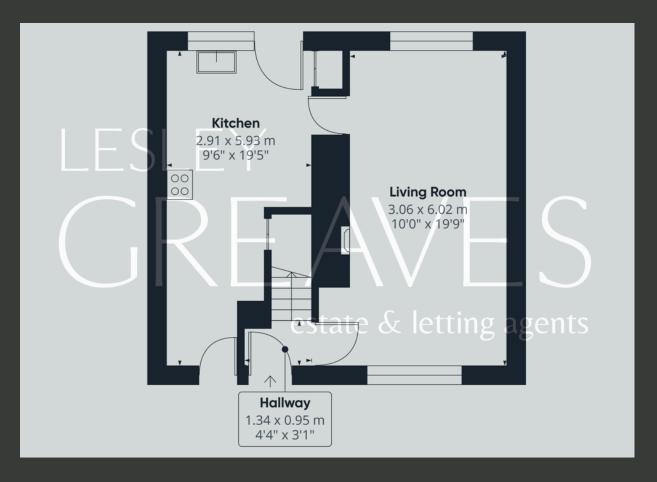

THE SPACIOUS LOUNGE OFFERS A BRIGHT AND WELCOMING FEEL. THE MODERN KITCHEN BOASTS SLEEK BLUE CABINETRY, AMPLE WORKSPACE, AND ROOM FOR ALL ESSENTIAL APPLIANCES – PERFECT FOR EVERYDAY LIVING AND ENTERTAINING.

OUTSIDE, ENJOY A GENEROUS REAR GARDEN WITH A PATIO AREA AND LAWN, IDEAL FOR FAMILIES AND SUMMER RELAXATION. THE FRONT OF THE PROPERTY OFFERS POTENTIAL FOR OFF-STREET PARKING, SUBJECT TO THE NECESSARY PERMISSIONS.