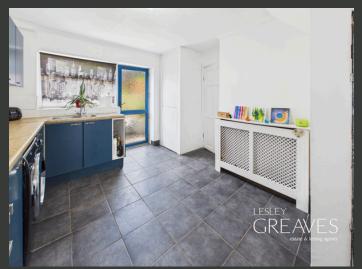

THE SPACIOUS LOUNGE OFFERS A BRIGHT AND WELCOMING FEEL. THE MODERN KITCHEN BOASTS SLEEK BLUE CABINETRY, AMPLE WORKSPACE, AND ROOM FOR ALL ESSENTIAL APPLIANCES – PERFECT FOR EVERYDAY LIVING AND ENTERTAINING.