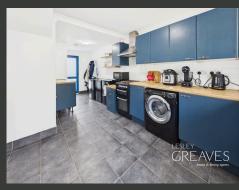

THE SPACIOUS LOUNGE OFFERS A BRIGHT AND WELCOMING FEEL. THE MODERN KITCHEN BOASTS SLEEK BLUE CABINETRY, AMPLE WORKSPACE, AND ROOM FOR ALL ESSENTIAL APPLIANCES – PERFECT FOR EVERYDAY LIVING AND ENTERTAINING.