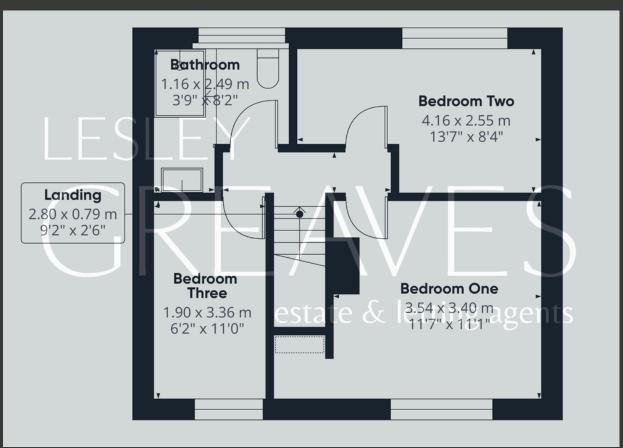

UPSTAIRS, THE PROPERTY COMPRISES TWO GENEROUS DOUBLE BEDROOMS AND A WELL-SIZED SINGLE BEDROOM, CURRENTLY USED AS A HOME OFFICE. THE BATHROOM IS SMARTLY PRESENTED WITH FLOOR-TO-CEILING TILING, A CONTEMPORARY VANITY UNIT, AND A CURVED GLASS SHOWER ENCLOSURE.