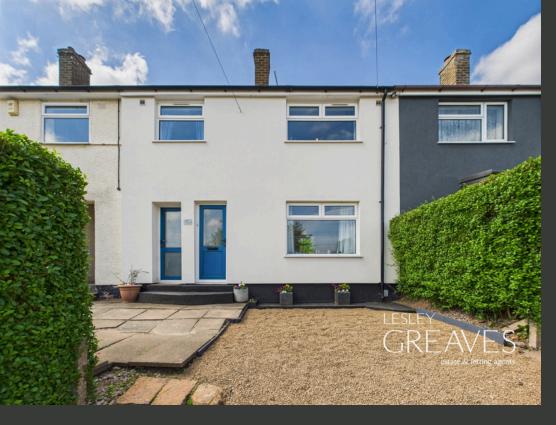

## QUEENS AVENUE GEDLING

- MODERN SHOWER ROOM
- THREE BEDROOMS
- LOUNGE/DINER
- GOOD SIZE GARDEN
- MID TERRACE
- NO CHAIN
- EPC C

## 3-Bed Mid-Terraced Home with Spacious Garden

LOCATED IN A SOUGHT-AFTER AREA OF GEDLING, THIS DELIGHTFUL THREE-BEDROOM MID-TERRACED PROPERTY IS IDEAL FOR FAMILIES OR FIRST-TIME BUYERS AND IS OFFERED FOR SALE CHAIN-FREE, ENABLING A SMOOTHER TRANSACTION.

OUTSIDE, ENJOY A GENEROUS REAR GARDEN WITH A PATIO AREA AND LAWN, IDEAL FOR FAMILIES AND SUMMER RELAXATION. THE FRONT OF THE PROPERTY OFFERS POTENTIAL FOR OFF-STREET PARKING, SUBJECT TO THE NECESSARY PERMISSIONS.