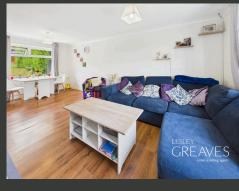

THE SPACIOUS LOUNGE OFFERS A BRIGHT AND WELCOMING FEEL. THE MODERN KITCHEN BOASTS SLEEK BLUE CABINETRY, AMPLE WORKSPACE, AND ROOM FOR ALL ESSENTIAL APPLIANCES – PERFECT FOR EVERYDAY LIVING AND ENTERTAINING.