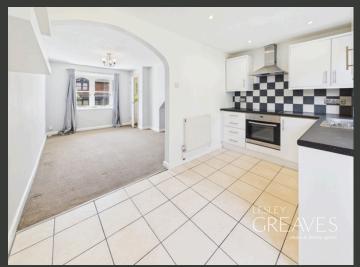

THE GROUND FLOOR FEATURES A BRIGHT AND SPACIOUS OPEN-PLAN LOUNGE THAT FLOWS SEAMLESSLY INTO A KITCHEN/DINER. THE KITCHEN IS FITTED WITH AN INTEGRATED OVEN AND HOB, WITH AMPLE SPACE FOR ADDITIONAL APPLIANCES, MAKING IT BOTH FUNCTIONAL AND FLEXIBLE FOR EVERYDAY LIVING. UPSTAIRS, THERE ARE TWO GENEROUS SIZED BEDROOMS AND A FAMILY BATHROOM.