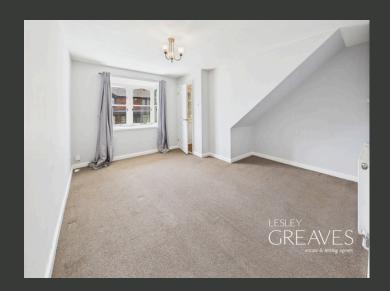

THE GROUND FLOOR FEATURES A BRIGHT AND SPACIOUS OPEN-PLAN LOUNGE THAT FLOWS SEAMLESSLY INTO A KITCHEN/DINER. THE KITCHEN IS FITTED WITH AN INTEGRATED OVEN AND HOB, WITH AMPLE SPACE FOR ADDITIONAL APPLIANCES, MAKING IT BOTH FUNCTIONAL AND FLEXIBLE FOR EVERYDAY LIVING. UPSTAIRS, THERE ARE TWO GENEROUS SIZED BEDROOMS AND A FAMILY BATHROOM.