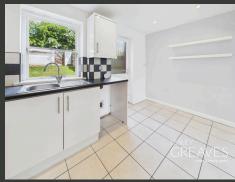

THE GROUND FLOOR FEATURES A BRIGHT AND SPACIOUS OPEN-PLAN LOUNGE THAT FLOWS SEAMLESSLY INTO A KITCHEN/DINER. THE KITCHEN IS FITTED WITH AN INTEGRATED OVEN AND HOB, WITH AMPLE SPACE FOR ADDITIONAL APPLIANCES, MAKING IT BOTH FUNCTIONAL AND FLEXIBLE FOR EVERYDAY LIVING. UPSTAIRS, THERE ARE TWO GENEROUS SIZED BEDROOMS AND A FAMILY BATHROOM.