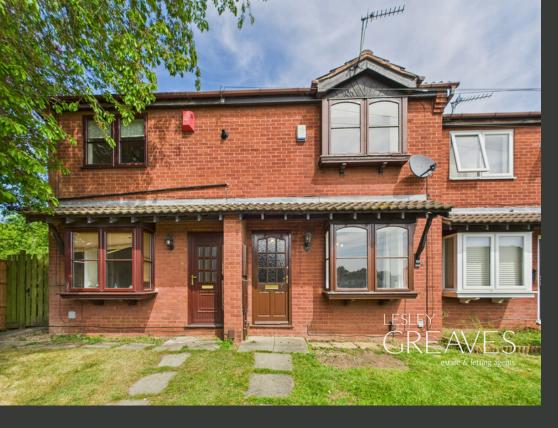

## KESTREL CLOSE CARLTON

- MID TERRACED
- TWO BEDROOMS
- SPACIOUS KITCHEN
- BAY FRONTED LIVING ROOM
- GARAGE IN SEPERATE BLOCK
- NO UPWARD CHAIN
- EPC C

## Two-Bedroom Home with No Upward Chain in Quiet Cul-de-Sac

THIS TWO-BEDROOM MID-TERRACE HOME IS PERFECTLY SUITED FOR FIRST-TIME BUYERS OR INVESTORS. SET WITHIN A QUIET RESIDENTIAL CUL-DE-SAC AND IS BROUGHT TO THE MARKET WITH NO UPWARD CHAIN.

TO THE REAR, THE GARDEN FEATURES A MIX OF PAVED PATIO AND LAWN IDEAL FOR RELAXING OR ENTERTAINING WITH SECURE FENCED BOUNDARIES OFFERING PRIVACY. ADDITIONAL BENEFITS INCLUDE A GARAGE LOCATED IN A SEPARATE BLOCK, AS WELL AS COMMUNAL PARKING FOR BOTH RESIDENTS AND VISITORS.