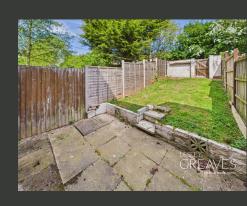

TO THE REAR, THE GARDEN FEATURES A MIX OF PAVED PATIO AND LAWN IDEAL FOR RELAXING OR ENTERTAINING WITH SECURE FENCED BOUNDARIES OFFERING PRIVACY. ADDITIONAL BENEFITS INCLUDE A GARAGE LOCATED IN A SEPARATE BLOCK, AS WELL AS COMMUNAL PARKING FOR BOTH RESIDENTS AND VISITORS.