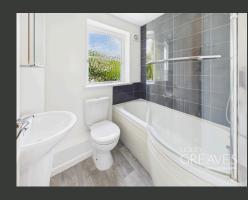

THE GROUND FLOOR FEATURES A BRIGHT AND SPACIOUS OPEN-PLAN LOUNGE THAT FLOWS SEAMLESSLY INTO A KITCHEN/DINER. THE KITCHEN IS FITTED WITH AN INTEGRATED OVEN AND HOB, WITH AMPLE SPACE FOR ADDITIONAL APPLIANCES, MAKING IT BOTH FUNCTIONAL AND FLEXIBLE FOR EVERYDAY LIVING. UPSTAIRS, THERE ARE TWO GENEROUS SIZED BEDROOMS AND A FAMILY BATHROOM.