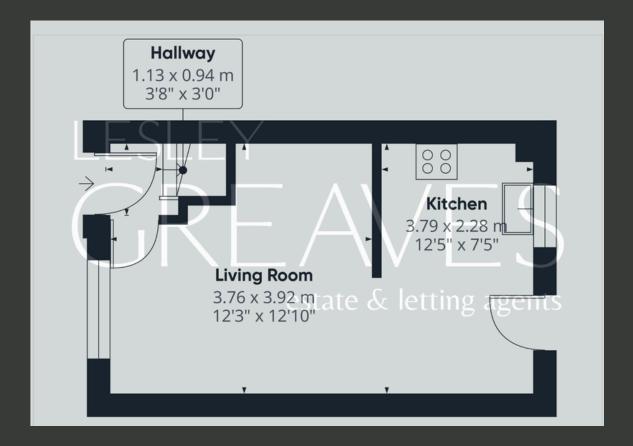

THE GROUND FLOOR FEATURES A BRIGHT AND SPACIOUS OPEN-PLAN LOUNGE THAT FLOWS SEAMLESSLY INTO A KITCHEN/DINER. THE KITCHEN IS FITTED WITH AN INTEGRATED OVEN AND HOB, WITH AMPLE SPACE FOR ADDITIONAL APPLIANCES, MAKING IT BOTH FUNCTIONAL AND FLEXIBLE FOR EVERYDAY LIVING. UPSTAIRS, THERE ARE TWO GENEROUS SIZED BEDROOMS AND A FAMILY BATHROOM.

THIS IS A FANTASTIC OPPORTUNITY TO ACQUIRE A WELL-POSITIONED HOME WITH STRONG INVESTMENT POTENTIAL AND CONVENIENT ACCESS TO LOCAL AMENITIES AND EXCELLENT TRANSPORT LINKS.

- FREEHOLD
- COUNCIL TAX; BAND A
- LOCAL AUTHORITY; GEDLING BOROUGH COUNCIL
- MEASUREMENTS: 48 SQ METERS