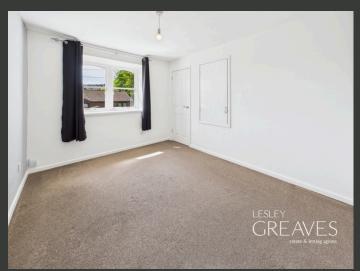

THE GROUND FLOOR FEATURES A BRIGHT AND SPACIOUS OPEN-PLAN LOUNGE THAT FLOWS SEAMLESSLY INTO A KITCHEN/DINER. THE KITCHEN IS FITTED WITH AN INTEGRATED OVEN AND HOB, WITH AMPLE SPACE FOR ADDITIONAL APPLIANCES, MAKING IT BOTH FUNCTIONAL AND FLEXIBLE FOR EVERYDAY LIVING. UPSTAIRS, THERE ARE TWO GENEROUS SIZED BEDROOMS AND A FAMILY BATHROOM.