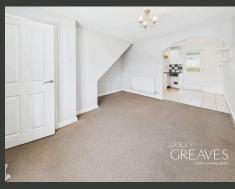

THE GROUND FLOOR FEATURES A BRIGHT AND SPACIOUS OPEN-PLAN LOUNGE THAT FLOWS SEAMLESSLY INTO A KITCHEN/DINER. THE KITCHEN IS FITTED WITH AN INTEGRATED OVEN AND HOB, WITH AMPLE SPACE FOR ADDITIONAL APPLIANCES, MAKING IT BOTH FUNCTIONAL AND FLEXIBLE FOR EVERYDAY LIVING. UPSTAIRS, THERE ARE TWO GENEROUS SIZED BEDROOMS AND A FAMILY BATHROOM.