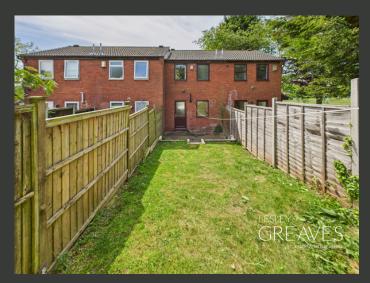

TO THE REAR, THE GARDEN FEATURES A MIX OF PAVED PATIO AND LAWN IDEAL FOR RELAXING OR ENTERTAINING WITH SECURE FENCED BOUNDARIES OFFERING PRIVACY. ADDITIONAL BENEFITS INCLUDE A GARAGE LOCATED IN A SEPARATE BLOCK, AS WELL AS COMMUNAL PARKING FOR BOTH RESIDENTS AND VISITORS.