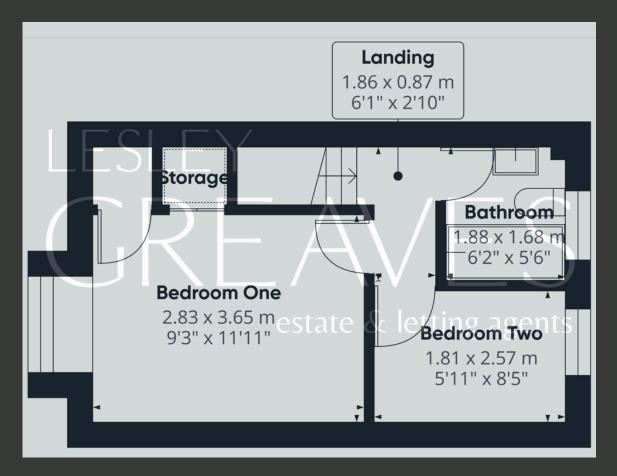

THE GROUND FLOOR FEATURES A BRIGHT AND SPACIOUS OPEN-PLAN LOUNGE THAT FLOWS SEAMLESSLY INTO A KITCHEN/DINER. THE KITCHEN IS FITTED WITH AN INTEGRATED OVEN AND HOB, WITH AMPLE SPACE FOR ADDITIONAL APPLIANCES, MAKING IT BOTH FUNCTIONAL AND FLEXIBLE FOR EVERYDAY LIVING. UPSTAIRS, THERE ARE TWO GENEROUS SIZED BEDROOMS AND A FAMILY BATHROOM.

THIS IS A FANTASTIC OPPORTUNITY TO ACQUIRE A WELL-POSITIONED HOME WITH STRONG INVESTMENT POTENTIAL AND CONVENIENT ACCESS TO LOCAL AMENITIES AND EXCELLENT TRANSPORT LINKS.

- FREEHOLD
- COUNCIL TAX; BAND A
- LOCAL AUTHORITY; GEDLING BOROUGH COUNCIL
- MEASUREMENTS: 48 SQ METERS