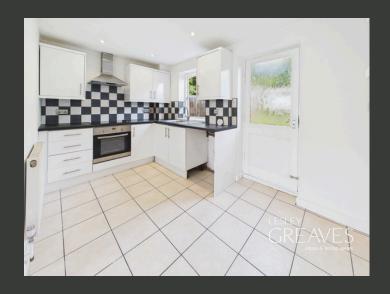

THE GROUND FLOOR FEATURES A BRIGHT AND SPACIOUS OPEN-PLAN LOUNGE THAT FLOWS SEAMLESSLY INTO A KITCHEN/DINER. THE KITCHEN IS FITTED WITH AN INTEGRATED OVEN AND HOB, WITH AMPLE SPACE FOR ADDITIONAL APPLIANCES, MAKING IT BOTH FUNCTIONAL AND FLEXIBLE FOR EVERYDAY LIVING. UPSTAIRS, THERE ARE TWO GENEROUS SIZED BEDROOMS AND A FAMILY BATHROOM.