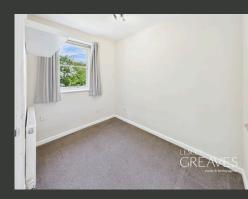

THE GROUND FLOOR FEATURES A BRIGHT AND SPACIOUS OPEN-PLAN LOUNGE THAT FLOWS SEAMLESSLY INTO A KITCHEN/DINER. THE KITCHEN IS FITTED WITH AN INTEGRATED OVEN AND HOB, WITH AMPLE SPACE FOR ADDITIONAL APPLIANCES, MAKING IT BOTH FUNCTIONAL AND FLEXIBLE FOR EVERYDAY LIVING. UPSTAIRS, THERE ARE TWO GENEROUS SIZED BEDROOMS AND A FAMILY BATHROOM.