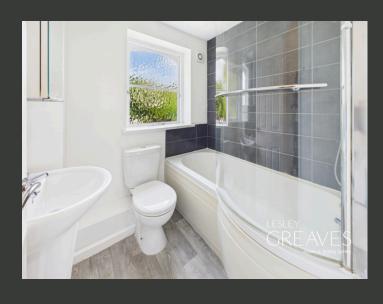

THE GROUND FLOOR FEATURES A BRIGHT AND SPACIOUS OPEN-PLAN LOUNGE THAT FLOWS SEAMLESSLY INTO A KITCHEN/DINER. THE KITCHEN IS FITTED WITH AN INTEGRATED OVEN AND HOB, WITH AMPLE SPACE FOR ADDITIONAL APPLIANCES, MAKING IT BOTH FUNCTIONAL AND FLEXIBLE FOR EVERYDAY LIVING. UPSTAIRS, THERE ARE TWO GENEROUS SIZED BEDROOMS AND A FAMILY BATHROOM.