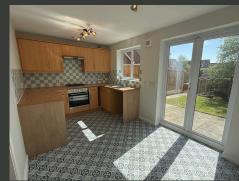

THE PROPERTY OFFERS A SPACIOUS AND LIGHT-FILLED LOUNGE WITH MODERN LIGHTING AND A FEATURE FIREPLACE, PERFECT FOR RELAXING OR ENTERTAINING. THE KITCHEN/DINER AT THE REAR OF THE HOME IS GENEROUSLY SIZED AND FITTED WITH AMPLE WOODEN UNITS, AN INTEGRATED OVEN AND HOB, AND DOUBLE PATIO DOORS THAT OPEN ONTO A PRIVATE, LOW-MAINTENANCE GARDEN.