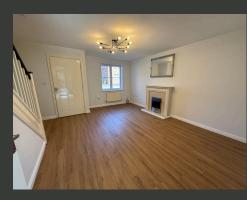

THE PROPERTY OFFERS A SPACIOUS AND LIGHT-FILLED LOUNGE WITH MODERN LIGHTING AND A FEATURE FIREPLACE, PERFECT FOR RELAXING OR ENTERTAINING. THE KITCHEN/DINER AT THE REAR OF THE HOME IS GENEROUSLY SIZED AND FITTED WITH AMPLE WOODEN UNITS, AN INTEGRATED OVEN AND HOB, AND DOUBLE PATIO DOORS THAT OPEN ONTO A PRIVATE, LOW-MAINTENANCE GARDEN.