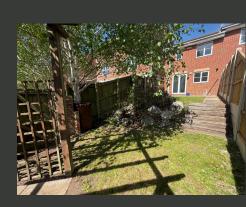

THE PROPERTY OFFERS A SPACIOUS AND LIGHT-FILLED LOUNGE WITH MODERN LIGHTING AND A FEATURE FIREPLACE, PERFECT FOR RELAXING OR ENTERTAINING. THE KITCHEN/DINER AT THE REAR OF THE HOME IS GENEROUSLY SIZED AND FITTED WITH AMPLE WOODEN UNITS, AN INTEGRATED OVEN AND HOB, AND DOUBLE PATIO DOORS THAT OPEN ONTO A PRIVATE, LOW-MAINTENANCE GARDEN.

THE HOME ALSO BENEFITS FROM GAS CENTRAL HEATING AND ALLOCATED OFF-ROAD PARKING. LOCATED CLOSE TO LOCAL AMENITIES, SCHOOLS, AND PUBLIC TRANSPORT LINKS, THIS PROPERTY COMBINES COMFORT AND CONVENIENCE IN A DESIRABLE NEIGHBOURHOOD.