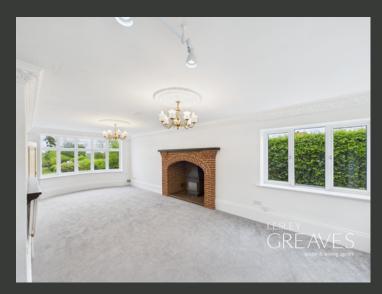

UPON ENTRY, YOU'RE GREETED BY A BRIGHT AND CHARACTERFUL HALLWAY, BEAUTIFULLY ENHANCED BY ORIGINAL STAINED GLASS FEATURE WINDOWS. THE GROUND FLOOR OFFERS AN ABUNDANCE OF LIVING SPACE, INCLUDING A SPACIOUS DINING ROOM AND A BRIGHT LIVING ROOM WITH PATIO DOORS THAT OPEN DIRECTLY ONTO THE REAR GARDEN. THE LIVING ROOM ALSO BOASTS A STRIKING EXPOSED BRICK FIREPLACE WITH A LOG BURNER, ADDING WARMTH AND CHARM. THE VERSATILE FOURTH BEDROOM BENEFITS FROM ACCESS TO A EN SUITE WET ROOM, MAKING IT IDEAL FOR GUESTS OR MULTI-GENERATIONAL LIVING.