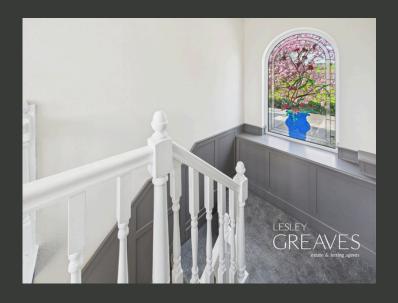

UPON ENTRY, YOU'RE GREETED BY A BRIGHT AND CHARACTERFUL HALLWAY, BEAUTIFULLY ENHANCED BY ORIGINAL STAINED GLASS FEATURE WINDOWS. THE GROUND FLOOR OFFERS AN ABUNDANCE OF LIVING SPACE, INCLUDING A SPACIOUS DINING ROOM AND A BRIGHT LIVING ROOM WITH PATIO DOORS THAT OPEN DIRECTLY ONTO THE REAR GARDEN. THE LIVING ROOM ALSO BOASTS A STRIKING EXPOSED BRICK FIREPLACE WITH A LOG BURNER, ADDING WARMTH AND CHARM. THE VERSATILE FOURTH BEDROOM BENEFITS FROM ACCESS TO A EN SUITE WET ROOM, MAKING IT IDEAL FOR GUESTS OR MULTI-GENERATIONAL LIVING.

UPSTAIRS, THERE ARE THREE DOUBLE BEDROOMS AND A WELL-APPOINTED THREE-PIECE BATHROOM. THE MASTER BEDROOM, WHICH WAS FORMERLY TWO SEPARATE ROOMS, HAS BEEN COMBINED TO CREATE AN EXCEPTIONALLY SPACIOUS MASTER BEDROOM, ALONG WITH ITS OWN EN-SUITE. FEATURE WINDOWS ON THE LANDING AND STAIRWELL FLOOD THE SPACE WITH NATURAL LIGHT AND HIGHLIGHT THE HOME'S UNIQUE CHARACTER.