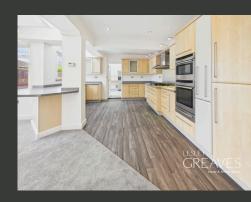

THE CONTEMPORARY KITCHEN IS FITTED WITH A RANGE OF WALL AND BASE UNITS, GENEROUS WORKTOP SPACE AND INTEGRATED APPLIANCES INCLUDING A FRIDGE FREEZER, DISHWASHER, GAS HOB WITH EXTRACTOR, BUILT-IN OVEN, COMBINATION MICROWAVE AND A WARMING DRAWER. UNDERFLOOR HEATING ADDS COMFORT THROUGHOUT THE KITCHEN, UTILITY ROOM AND CONSERVATORY, WHICH FEATURES PATIO DOORS OPENING TO THE REAR GARDEN IDEAL FOR INDOOR-OUTDOOR ENTERTAINING. A PRACTICAL UTILITY ROOM AND A SEPARATE W/C COMPLETE THE GROUND FLOOR