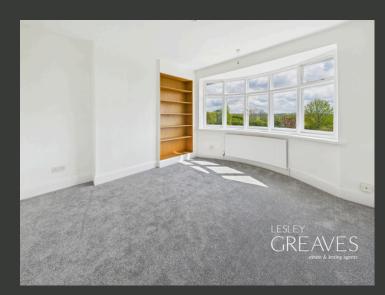

UPSTAIRS, THERE ARE THREE DOUBLE BEDROOMS AND A WELL-APPOINTED THREE-PIECE BATHROOM. THE MASTER BEDROOM, WHICH WAS FORMERLY TWO SEPARATE ROOMS, HAS BEEN COMBINED TO CREATE AN EXCEPTIONALLY SPACIOUS MASTER BEDROOM, ALONG WITH ITS OWN EN-SUITE. FEATURE WINDOWS ON THE LANDING AND STAIRWELL FLOOD THE SPACE WITH NATURAL LIGHT AND HIGHLIGHT THE HOME'S UNIQUE CHARACTER.