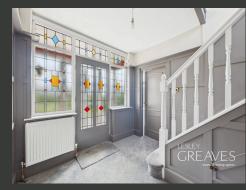

UPON ENTRY, YOU'RE GREETED BY A BRIGHT AND CHARACTERFUL HALLWAY, BEAUTIFULLY ENHANCED BY ORIGINAL STAINED GLASS FEATURE WINDOWS. THE GROUND FLOOR OFFERS AN ABUNDANCE OF LIVING SPACE, INCLUDING A SPACIOUS DINING ROOM AND A BRIGHT LIVING ROOM WITH PATIO DOORS THAT OPEN DIRECTLY ONTO THE REAR GARDEN. THE LIVING ROOM ALSO BOASTS A STRIKING EXPOSED BRICK FIREPLACE WITH A LOG BURNER, ADDING WARMTH AND CHARM. THE VERSATILE FOURTH BEDROOM BENEFITS FROM ACCESS TO A EN SUITE WET ROOM, MAKING IT IDEAL FOR GUESTS OR MULTI-GENERATIONAL LIVING.