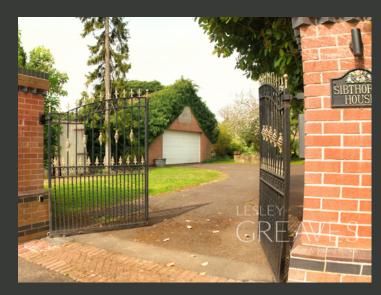

EXTERNALLY, THE PROPERTY IS ACCESSED VIA ELECTRIC GATES LEADING TO A DRIVEWAY WITH AMPLE PARKING FOR MULTIPLE CARS AND A DOUBLE GARAGE. THE FRONT GARDEN IS NEATLY LANDSCAPED WITH MATURE PLANTS AND SHRUBS, WHILE A LEAN-TO AT THE SIDE PROVIDES ADDITIONAL STORAGE. THE REAR GARDEN FEATURES A SPACIOUS PATIO, A LAWN, AND THREE BRICK-BUILT OUTHOUSES WITH POWER AND LIGHTING, ALL SET AGAINST STUNNING COUNTRYSIDE VIEWS.