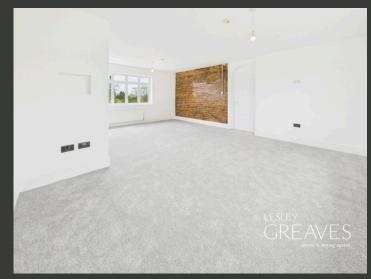

UPON ENTRY, YOU'RE GREETED BY A BRIGHT AND CHARACTERFUL HALLWAY, BEAUTIFULLY ENHANCED BY ORIGINAL STAINED GLASS FEATURE WINDOWS. THE GROUND FLOOR OFFERS AN ABUNDANCE OF LIVING SPACE, INCLUDING A SPACIOUS DINING ROOM AND A BRIGHT LIVING ROOM WITH PATIO DOORS THAT OPEN DIRECTLY ONTO THE REAR GARDEN. THE LIVING ROOM ALSO BOASTS A STRIKING EXPOSED BRICK FIREPLACE WITH A LOG BURNER, ADDING WARMTH AND CHARM. THE VERSATILE FOURTH BEDROOM BENEFITS FROM ACCESS TO A EN SUITE WET ROOM, MAKING IT IDEAL FOR GUESTS OR MULTI-GENERATIONAL LIVING.