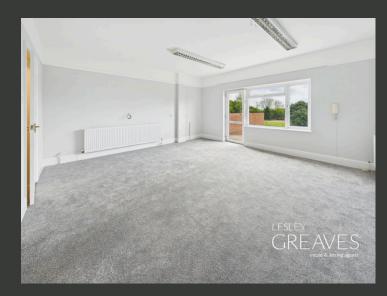

UPSTAIRS, THERE ARE THREE DOUBLE BEDROOMS AND A WELL-APPOINTED THREE-PIECE BATHROOM. THE MASTER BEDROOM, WHICH WAS FORMERLY TWO SEPARATE ROOMS, HAS BEEN COMBINED TO CREATE AN EXCEPTIONALLY SPACIOUS MASTER BEDROOM, ALONG WITH ITS OWN EN-SUITE. FEATURE WINDOWS ON THE LANDING AND STAIRWELL FLOOD THE SPACE WITH NATURAL LIGHT AND HIGHLIGHT THE HOME'S UNIQUE CHARACTER.