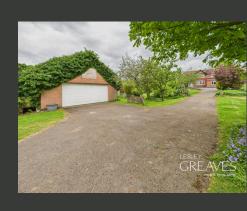

EXTERNALLY, THE PROPERTY IS ACCESSED VIA ELECTRIC GATES LEADING TO A DRIVEWAY WITH AMPLE PARKING FOR MULTIPLE CARS AND A DOUBLE GARAGE. THE FRONT GARDEN IS NEATLY LANDSCAPED WITH MATURE PLANTS AND SHRUBS, WHILE A LEAN-TO AT THE SIDE PROVIDES ADDITIONAL STORAGE. THE REAR GARDEN FEATURES A SPACIOUS PATIO, A LAWN, AND THREE BRICK-BUILT OUTHOUSES WITH POWER AND LIGHTING, ALL SET AGAINST STUNNING COUNTRYSIDE VIEWS.