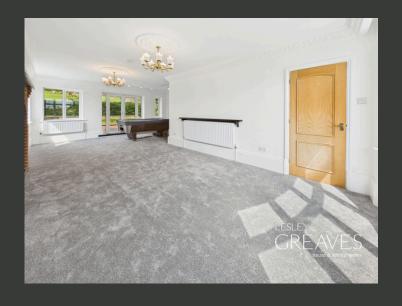

UPON ENTRY, YOU'RE GREETED BY A BRIGHT AND CHARACTERFUL HALLWAY, BEAUTIFULLY ENHANCED BY ORIGINAL STAINED GLASS FEATURE WINDOWS. THE GROUND FLOOR OFFERS AN ABUNDANCE OF LIVING SPACE, INCLUDING A SPACIOUS DINING ROOM AND A BRIGHT LIVING ROOM WITH PATIO DOORS THAT OPEN DIRECTLY ONTO THE REAR GARDEN. THE LIVING ROOM ALSO BOASTS A STRIKING EXPOSED BRICK FIREPLACE WITH A LOG BURNER, ADDING WARMTH AND CHARM. THE VERSATILE FOURTH BEDROOM BENEFITS FROM ACCESS TO A EN SUITE WET ROOM, MAKING IT IDEAL FOR GUESTS OR MULTI-GENERATIONAL LIVING.

THE CONTEMPORARY KITCHEN IS FITTED WITH A RANGE OF WALL AND BASE UNITS, GENEROUS WORKTOP SPACE AND INTEGRATED APPLIANCES INCLUDING A FRIDGE FREEZER, DISHWASHER, GAS HOB WITH EXTRACTOR, BUILT-IN OVEN, COMBINATION MICROWAVE AND A WARMING DRAWER. UNDERFLOOR HEATING ADDS COMFORT THROUGHOUT THE KITCHEN, UTILITY ROOM AND CONSERVATORY, WHICH FEATURES PATIO DOORS OPENING TO THE REAR GARDEN IDEAL FOR INDOOR-OUTDOOR ENTERTAINING. A PRACTICAL UTILITY ROOM AND A SEPARATE W/C COMPLETE THE GROUND FLOOR