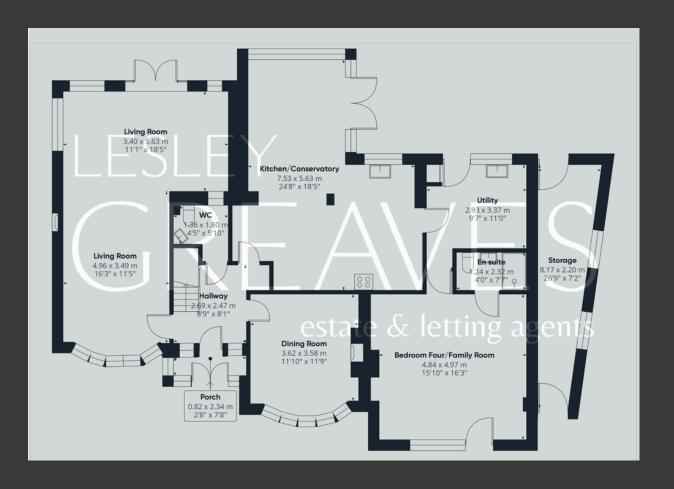

UPON ENTRY, YOU'RE GREETED BY A BRIGHT AND CHARACTERFUL HALLWAY, BEAUTIFULLY ENHANCED BY ORIGINAL STAINED GLASS FEATURE WINDOWS. THE GROUND FLOOR OFFERS AN ABUNDANCE OF LIVING SPACE, INCLUDING A SPACIOUS DINING ROOM AND A BRIGHT LIVING ROOM WITH PATIO DOORS THAT OPEN DIRECTLY ONTO THE REAR GARDEN. THE LIVING ROOM ALSO BOASTS A STRIKING EXPOSED BRICK FIREPLACE WITH A LOG BURNER, ADDING WARMTH AND CHARM. THE VERSATILE FOURTH BEDROOM BENEFITS FROM ACCESS TO A EN SUITE WET ROOM, MAKING IT IDEAL FOR GUESTS OR MULTI-GENERATIONAL LIVING.

THE CONTEMPORARY KITCHEN IS FITTED WITH A RANGE OF WALL AND BASE UNITS, GENEROUS WORKTOP SPACE AND INTEGRATED APPLIANCES INCLUDING A FRIDGE FREEZER, DISHWASHER, GAS HOB WITH EXTRACTOR, BUILT-IN OVEN, COMBINATION MICROWAVE AND A WARMING DRAWER. UNDERFLOOR HEATING ADDS COMFORT THROUGHOUT THE KITCHEN, UTILITY ROOM AND CONSERVATORY, WHICH FEATURES PATIO DOORS OPENING TO THE REAR GARDEN IDEAL FOR INDOOR-OUTDOOR ENTERTAINING. A PRACTICAL UTILITY ROOM AND A SEPARATE W/C COMPLETE THE GROUND FLOOR

- FREEHOLD COUNCIL
- TAX: BAND G
- LOCAL AUTHORITY; GEDLING BOROUGH COUNCIL
- MEASUREMENTS: 228 SQ METERS