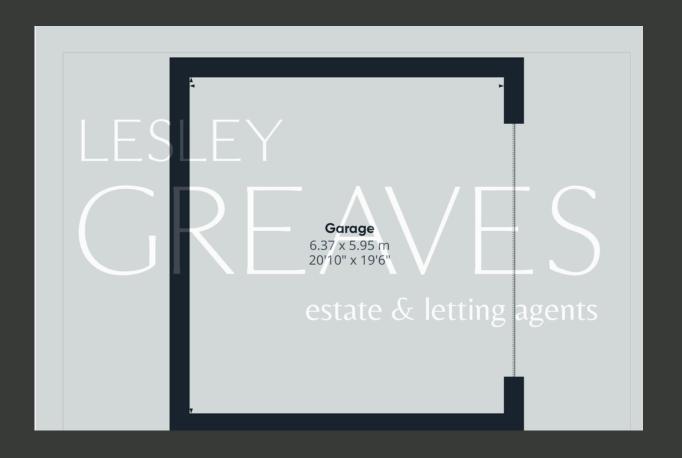

EXTERNALLY, THE PROPERTY IS ACCESSED VIA ELECTRIC GATES LEADING TO A DRIVEWAY WITH AMPLE PARKING FOR MULTIPLE CARS AND A DOUBLE GARAGE. THE FRONT GARDEN IS NEATLY LANDSCAPED WITH MATURE PLANTS AND SHRUBS, WHILE A LEAN-TO AT THE SIDE PROVIDES ADDITIONAL STORAGE. THE REAR GARDEN FEATURES A SPACIOUS PATIO, A LAWN, AND THREE BRICK-BUILT OUTHOUSES WITH POWER AND LIGHTING, ALL SET AGAINST STUNNING COUNTRYSIDE VIEWS.