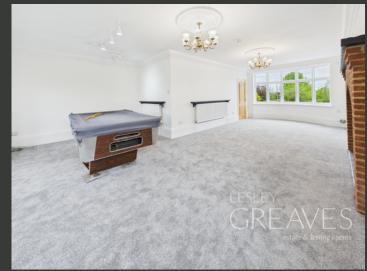

UPON ENTRY, YOU'RE GREETED BY A BRIGHT AND CHARACTERFUL HALLWAY, BEAUTIFULLY ENHANCED BY ORIGINAL STAINED GLASS FEATURE WINDOWS. THE GROUND FLOOR OFFERS AN ABUNDANCE OF LIVING SPACE, INCLUDING A SPACIOUS DINING ROOM AND A BRIGHT LIVING ROOM WITH PATIO DOORS THAT OPEN DIRECTLY ONTO THE REAR GARDEN. THE LIVING ROOM ALSO BOASTS A STRIKING EXPOSED BRICK FIREPLACE WITH A LOG BURNER, ADDING WARMTH AND CHARM. THE VERSATILE FOURTH BEDROOM BENEFITS FROM ACCESS TO A EN SUITE WET ROOM, MAKING IT IDEAL FOR GUESTS OR MULTI-GENERATIONAL LIVING.

THE CONTEMPORARY KITCHEN IS FITTED WITH A RANGE OF WALL AND BASE UNITS, GENEROUS WORKTOP SPACE AND INTEGRATED APPLIANCES INCLUDING A FRIDGE FREEZER, DISHWASHER, GAS HOB WITH EXTRACTOR, BUILT-IN OVEN, COMBINATION MICROWAVE AND A WARMING DRAWER. UNDERFLOOR HEATING ADDS COMFORT THROUGHOUT THE KITCHEN, UTILITY ROOM AND CONSERVATORY, WHICH FEATURES PATIO DOORS OPENING TO THE REAR GARDEN IDEAL FOR INDOOR-OUTDOOR ENTERTAINING. A PRACTICAL UTILITY ROOM AND A SEPARATE W/C COMPLETE THE GROUND FLOOR