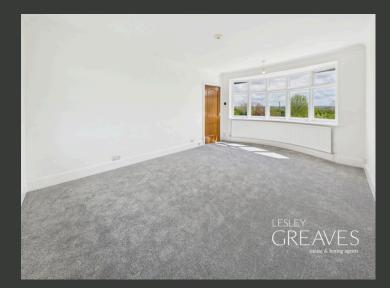

UPSTAIRS, THERE ARE THREE DOUBLE BEDROOMS AND A WELL-APPOINTED THREE-PIECE BATHROOM. THE MASTER BEDROOM, WHICH WAS FORMERLY TWO SEPARATE ROOMS, HAS BEEN COMBINED TO CREATE AN EXCEPTIONALLY SPACIOUS MASTER BEDROOM, ALONG WITH ITS OWN EN-SUITE. FEATURE WINDOWS ON THE LANDING AND STAIRWELL FLOOD THE SPACE WITH NATURAL LIGHT AND HIGHLIGHT THE HOME'S UNIQUE CHARACTER.