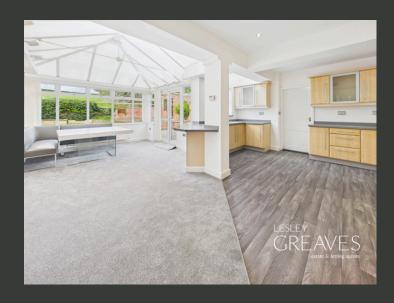

THE CONTEMPORARY KITCHEN IS FITTED WITH A RANGE OF WALL AND BASE UNITS, GENEROUS WORKTOP SPACE AND INTEGRATED APPLIANCES INCLUDING A FRIDGE FREEZER, DISHWASHER, GAS HOB WITH EXTRACTOR, BUILT-IN OVEN, COMBINATION MICROWAVE AND A WARMING DRAWER. UNDERFLOOR HEATING ADDS COMFORT THROUGHOUT THE KITCHEN, UTILITY ROOM AND CONSERVATORY, WHICH FEATURES PATIO DOORS OPENING TO THE REAR GARDEN IDEAL FOR INDOOR-OUTDOOR ENTERTAINING. A PRACTICAL UTILITY ROOM AND A SEPARATE W/C COMPLETE THE GROUND FLOOR