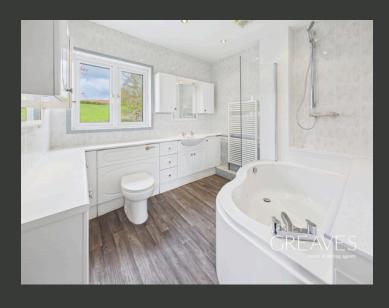

UPSTAIRS, THERE ARE THREE DOUBLE BEDROOMS AND A WELL-APPOINTED THREE-PIECE BATHROOM. THE MASTER BEDROOM, WHICH WAS FORMERLY TWO SEPARATE ROOMS, HAS BEEN COMBINED TO CREATE AN EXCEPTIONALLY SPACIOUS MASTER BEDROOM, ALONG WITH ITS OWN EN-SUITE. FEATURE WINDOWS ON THE LANDING AND STAIRWELL FLOOD THE SPACE WITH NATURAL LIGHT AND HIGHLIGHT THE HOME'S UNIQUE CHARACTER.