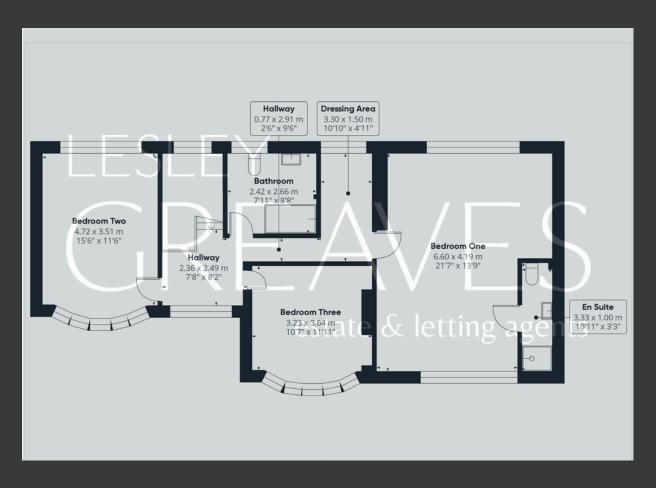

UPSTAIRS, THERE ARE THREE DOUBLE BEDROOMS AND A WELL-APPOINTED THREE-PIECE BATHROOM. THE MASTER BEDROOM, WHICH WAS FORMERLY TWO SEPARATE ROOMS, HAS BEEN COMBINED TO CREATE AN EXCEPTIONALLY SPACIOUS MASTER BEDROOM, ALONG WITH ITS OWN EN-SUITE. FEATURE WINDOWS ON THE LANDING AND STAIRWELL FLOOD THE SPACE WITH NATURAL LIGHT AND HIGHLIGHT THE HOME'S UNIQUE CHARACTER.