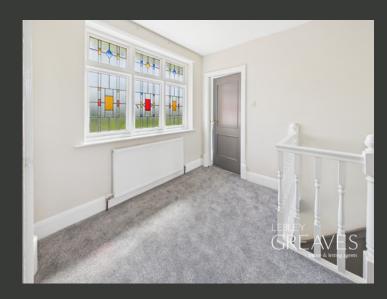

UPSTAIRS, THERE ARE THREE DOUBLE BEDROOMS AND A WELL-APPOINTED THREE-PIECE BATHROOM. THE MASTER BEDROOM, WHICH WAS FORMERLY TWO SEPARATE ROOMS, HAS BEEN COMBINED TO CREATE AN EXCEPTIONALLY SPACIOUS MASTER BEDROOM, ALONG WITH ITS OWN EN-SUITE. FEATURE WINDOWS ON THE LANDING AND STAIRWELL FLOOD THE SPACE WITH NATURAL LIGHT AND HIGHLIGHT THE HOME'S UNIQUE CHARACTER.