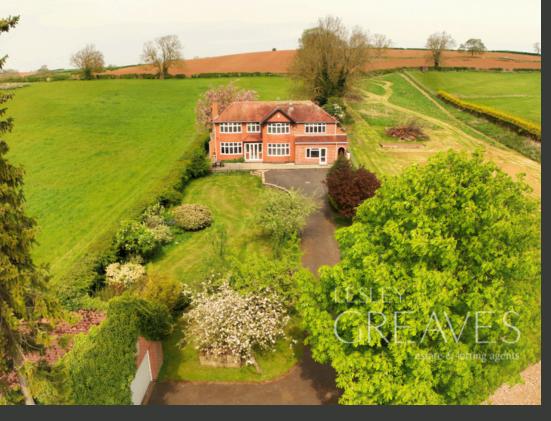

## Impressive Four-Bedroom Detached Home Offered with No Upward Chain

WELCOME TO THIS IMPRESSIVE FOUR-BEDROOM DETACHED HOME, OFFERED WITH NO UPWARD CHAIN. SITUATED IN A SOUGHT-AFTER RURAL LOCATION SURROUNDED BY PICTURESQUE COUNTRYSIDE, THE PROPERTY PROVIDES A PEACEFUL RETREAT AND EXCELLENT TRANSPORT LINKS.

EXTERNALLY, THE PROPERTY IS ACCESSED VIA ELECTRIC GATES LEADING TO A DRIVEWAY WITH AMPLE PARKING FOR MULTIPLE CARS AND A DOUBLE GARAGE. THE FRONT GARDEN IS NEATLY LANDSCAPED WITH MATURE PLANTS AND SHRUBS, WHILE A LEAN-TO AT THE SIDE PROVIDES ADDITIONAL STORAGE. THE REAR GARDEN FEATURES A SPACIOUS PATIO, A LAWN, AND THREE BRICK-BUILT OUTHOUSES WITH POWER AND LIGHTING, ALL SET AGAINST STUNNING COUNTRYSIDE VIEWS.