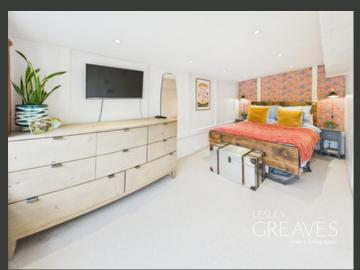

ONE OF THE STANDOUT FEATURES IS THE MODERN BATHROOM, WITH A FREESTANDING BATH AND SEPARATE WALK-IN SHOWER.

A SECOND STAIRCASE LEADS TO A FLEXIBLE SPACE THAT COULD SERVE AS A THIRD RECEPTION ROOM, FOURTH BEDROOM OR IDEAL HOME OFFICE, COMPLETE WITH FRENCH DOORS OPENING ONTO A PRIVATE BALCONY PERFECT FOR RELAXING OR WORKING FROM HOME WITH A VIEW.