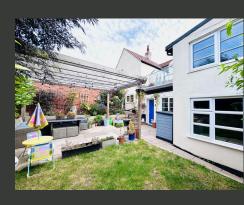

THE ENCLOSED REAR GARDEN IS BOTH PRIVATE AND PRACTICAL, WITH A LAWNED AREA, PAVED PATIO BENEATH A PERGOLA AND GATED ACCESS LEADING TO A REAR PARKING AREA.

THIS BEAUTIFULLY PRESENTED HOME IS FULL OF CHARM, FUNCTIONALITY AND CHARACTER, MAKING IT A RARE FIND IN SUCH A DESIRABLE VILLAGE SETTING.