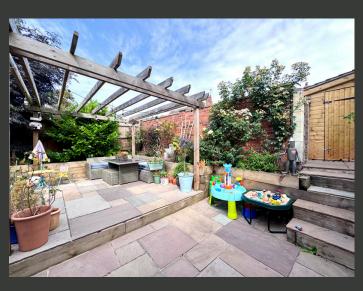

THE ENCLOSED REAR GARDEN IS BOTH PRIVATE AND PRACTICAL, WITH A LAWNED AREA, PAVED PATIO BENEATH A PERGOLA AND GATED ACCESS LEADING TO A REAR PARKING AREA.

THIS BEAUTIFULLY PRESENTED HOME IS FULL OF CHARM, FUNCTIONALITY AND CHARACTER, MAKING IT A RARE FIND IN SUCH A DESIRABLE VILLAGE SETTING.