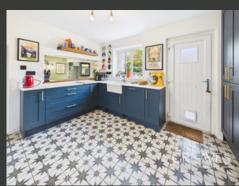

THE HEART OF THE HOME IS A COSY LIVING ROOM, COMPLETE WITH WOOD FLOORS AND A FEATURE FIREPLACE WITH LOG BURNER. A SEPARATE DINING AREA ENJOYS GARDEN VIEWS THROUGH A CHARMING WINDOW SEAT AND FEATURES AN OPENING TO THE KITCHEN, ENHANCING THE FLOW AND SOCIABILITY. THE KITCHEN ITSELF IS BEAUTIFULLY FINISHED, WITH STRIKING CABINETRY, STATEMENT FLOORING, AND ACCESS TO A USEFUL UTILITY AREA, PLUMBED FOR A WASHING MACHINE.