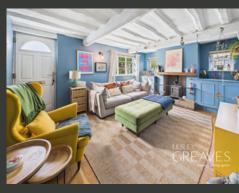

THE HEART OF THE HOME IS A COSY LIVING ROOM, COMPLETE WITH WOOD FLOORS AND A FEATURE FIREPLACE WITH LOG BURNER. A SEPARATE DINING AREA ENJOYS GARDEN VIEWS THROUGH A CHARMING WINDOW SEAT AND FEATURES AN OPENING TO THE KITCHEN, ENHANCING THE FLOW AND SOCIABILITY. THE KITCHEN ITSELF IS BEAUTIFULLY FINISHED, WITH STRIKING CABINETRY, STATEMENT FLOORING, AND ACCESS TO A USEFUL UTILITY AREA, PLUMBED FOR A WASHING MACHINE.