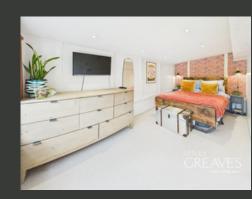

ONE OF THE STANDOUT FEATURES IS THE MODERN BATHROOM, WITH A FREESTANDING BATH AND SEPARATE WALK-IN SHOWER.

A SECOND STAIRCASE LEADS TO A FLEXIBLE SPACE THAT COULD SERVE AS A THIRD RECEPTION ROOM, FOURTH BEDROOM OR IDEAL HOME OFFICE, COMPLETE WITH FRENCH DOORS OPENING ONTO A PRIVATE BALCONY PERFECT FOR RELAXING OR WORKING FROM HOME WITH A VIEW.