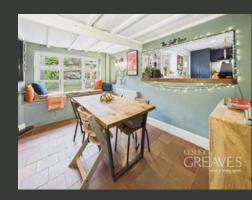

THE HEART OF THE HOME IS A COSY LIVING ROOM, COMPLETE WITH WOOD FLOORS AND A FEATURE FIREPLACE WITH LOG BURNER. A SEPARATE DINING AREA ENJOYS GARDEN VIEWS THROUGH A CHARMING WINDOW SEAT AND FEATURES AN OPENING TO THE KITCHEN, ENHANCING THE FLOW AND SOCIABILITY. THE KITCHEN ITSELF IS BEAUTIFULLY FINISHED, WITH STRIKING CABINETRY, STATEMENT FLOORING, AND ACCESS TO A USEFUL UTILITY AREA, PLUMBED FOR A WASHING MACHINE.