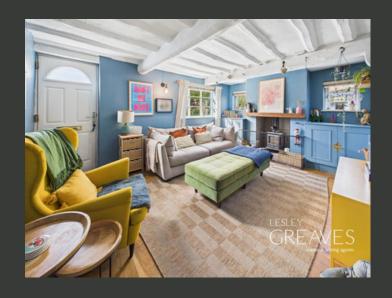

THE HEART OF THE HOME IS A COSY LIVING ROOM, COMPLETE WITH WOOD FLOORS AND A FEATURE FIREPLACE WITH LOG BURNER. A SEPARATE DINING AREA ENJOYS GARDEN VIEWS THROUGH A CHARMING WINDOW SEAT AND FEATURES AN OPENING TO THE KITCHEN, ENHANCING THE FLOW AND SOCIABILITY. THE KITCHEN ITSELF IS BEAUTIFULLY FINISHED, WITH STRIKING CABINETRY, STATEMENT FLOORING, AND ACCESS TO A USEFUL UTILITY AREA, PLUMBED FOR A WASHING MACHINE.