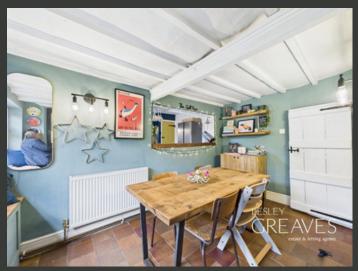

THE HEART OF THE HOME IS A COSY LIVING ROOM, COMPLETE WITH WOOD FLOORS AND A FEATURE FIREPLACE WITH LOG BURNER. A SEPARATE DINING AREA ENJOYS GARDEN VIEWS THROUGH A CHARMING WINDOW SEAT AND FEATURES AN OPENING TO THE KITCHEN, ENHANCING THE FLOW AND SOCIABILITY. THE KITCHEN ITSELF IS BEAUTIFULLY FINISHED, WITH STRIKING CABINETRY, STATEMENT FLOORING, AND ACCESS TO A USEFUL UTILITY AREA, PLUMBED FOR A WASHING MACHINE.