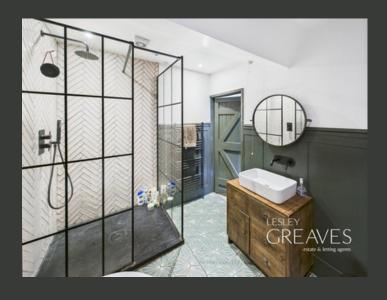

ONE OF THE STANDOUT FEATURES IS THE MODERN BATHROOM, WITH A FREESTANDING BATH AND SEPARATE WALK-IN SHOWER.

A SECOND STAIRCASE LEADS TO A FLEXIBLE SPACE THAT COULD SERVE AS A THIRD RECEPTION ROOM, FOURTH BEDROOM OR IDEAL HOME OFFICE, COMPLETE WITH FRENCH DOORS OPENING ONTO A PRIVATE BALCONY PERFECT FOR RELAXING OR WORKING FROM HOME WITH A VIEW.