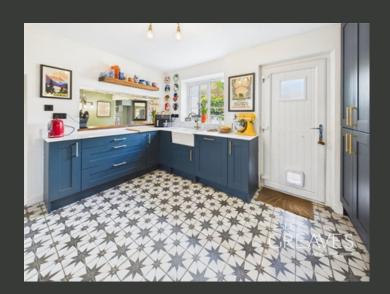

THE HEART OF THE HOME IS A COSY LIVING ROOM, COMPLETE WITH WOOD FLOORS AND A FEATURE FIREPLACE WITH LOG BURNER. A SEPARATE DINING AREA ENJOYS GARDEN VIEWS THROUGH A CHARMING WINDOW SEAT AND FEATURES AN OPENING TO THE KITCHEN, ENHANCING THE FLOW AND SOCIABILITY. THE KITCHEN ITSELF IS BEAUTIFULLY FINISHED, WITH STRIKING CABINETRY, STATEMENT FLOORING, AND ACCESS TO A USEFUL UTILITY AREA, PLUMBED FOR A WASHING MACHINE.