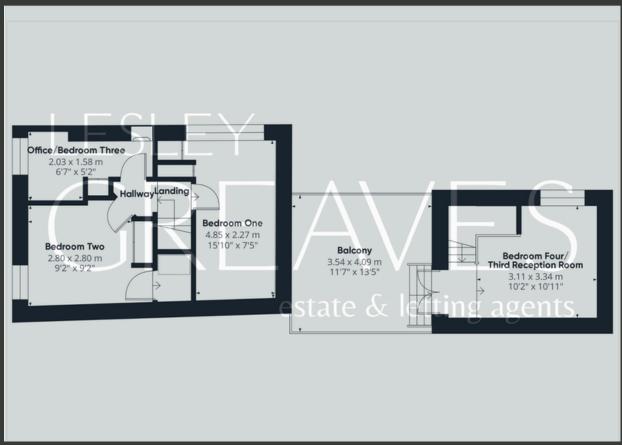

ONE OF THE STANDOUT FEATURES IS THE MODERN BATHROOM, WITH A FREESTANDING BATH AND SEPARATE WALK-IN SHOWER.

A SECOND STAIRCASE LEADS TO A FLEXIBLE SPACE THAT COULD SERVE AS A THIRD RECEPTION ROOM, FOURTH BEDROOM OR IDEAL HOME OFFICE, COMPLETE WITH FRENCH DOORS OPENING ONTO A PRIVATE BALCONY PERFECT FOR RELAXING OR WORKING FROM HOME WITH A VIEW.

- FREEHOLD
- COUNCIL TAX; BAND D
- . LOCAL AUTHORITY; GEDLING BOROUGH COUNCIL
- MEASUREMENTS; 101 SQ METERS