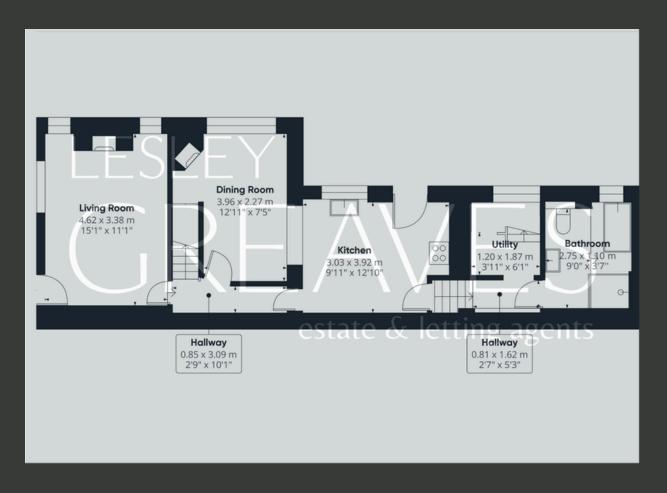

THE HEART OF THE HOME IS A COSY LIVING ROOM, COMPLETE WITH WOOD FLOORS AND A FEATURE FIREPLACE WITH LOG BURNER. A SEPARATE DINING AREA ENJOYS GARDEN VIEWS THROUGH A CHARMING WINDOW SEAT AND FEATURES AN OPENING TO THE KITCHEN, ENHANCING THE FLOW AND SOCIABILITY. THE KITCHEN ITSELF IS BEAUTIFULLY FINISHED, WITH STRIKING CABINETRY, STATEMENT FLOORING, AND ACCESS TO A USEFUL UTILITY AREA, PLUMBED FOR A WASHING MACHINE.

ONE OF THE STANDOUT FEATURES IS THE MODERN BATHROOM, WITH A FREESTANDING BATH AND SEPARATE WALK-IN SHOWER.

A SECOND STAIRCASE LEADS TO A FLEXIBLE SPACE THAT COULD SERVE AS A THIRD RECEPTION ROOM, FOURTH BEDROOM OR IDEAL HOME OFFICE, COMPLETE WITH FRENCH DOORS OPENING ONTO A PRIVATE BALCONY PERFECT FOR RELAXING OR WORKING FROM HOME WITH A VIEW.

- FREEHOLD
- COUNCIL TAX; BAND D
- . LOCAL AUTHORITY; GEDLING BOROUGH COUNCIL
- MEASUREMENTS; 101 SQ METERS