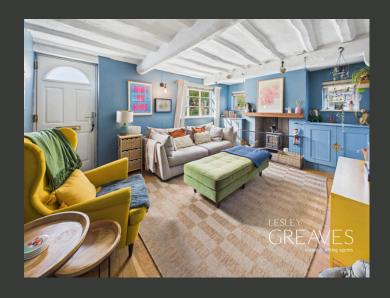

THE HEART OF THE HOME IS A COSY LIVING ROOM, COMPLETE WITH WOOD FLOORS AND A FEATURE FIREPLACE WITH LOG BURNER. A SEPARATE DINING AREA ENJOYS GARDEN VIEWS THROUGH A CHARMING WINDOW SEAT AND FEATURES AN OPENING TO THE KITCHEN, ENHANCING THE FLOW AND SOCIABILITY. THE KITCHEN ITSELF IS BEAUTIFULLY FINISHED, WITH STRIKING CABINETRY, STATEMENT FLOORING, AND ACCESS TO A USEFUL UTILITY AREA, PLUMBED FOR A WASHING MACHINE.