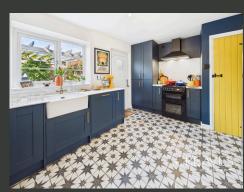

THE HEART OF THE HOME IS A COSY LIVING ROOM, COMPLETE WITH WOOD FLOORS AND A FEATURE FIREPLACE WITH LOG BURNER. A SEPARATE DINING AREA ENJOYS GARDEN VIEWS THROUGH A CHARMING WINDOW SEAT AND FEATURES AN OPENING TO THE KITCHEN, ENHANCING THE FLOW AND SOCIABILITY. THE KITCHEN ITSELF IS BEAUTIFULLY FINISHED, WITH STRIKING CABINETRY, STATEMENT FLOORING, AND ACCESS TO A USEFUL UTILITY AREA, PLUMBED FOR A WASHING MACHINE.