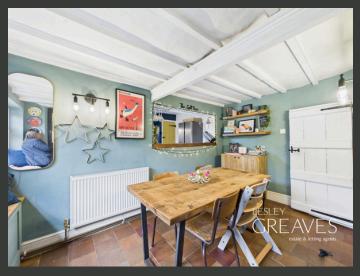

THE HEART OF THE HOME IS A COSY LIVING ROOM, COMPLETE WITH WOOD FLOORS AND A FEATURE FIREPLACE WITH LOG BURNER. A SEPARATE DINING AREA ENJOYS GARDEN VIEWS THROUGH A CHARMING WINDOW SEAT AND FEATURES AN OPENING TO THE KITCHEN, ENHANCING THE FLOW AND SOCIABILITY. THE KITCHEN ITSELF IS BEAUTIFULLY FINISHED, WITH STRIKING CABINETRY, STATEMENT FLOORING, AND ACCESS TO A USEFUL UTILITY AREA, PLUMBED FOR A WASHING MACHINE.