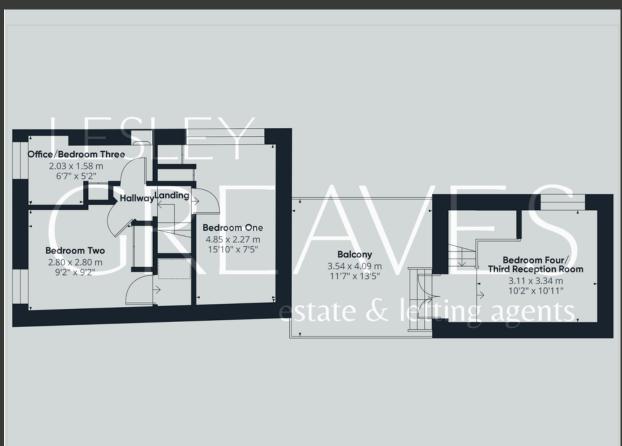

ONE OF THE STANDOUT FEATURES IS THE MODERN BATHROOM, WITH A FREESTANDING BATH AND SEPARATE WALK-IN SHOWER.

A SECOND STAIRCASE LEADS TO A FLEXIBLE SPACE THAT COULD SERVE AS A THIRD RECEPTION ROOM, FOURTH BEDROOM OR IDEAL HOME OFFICE, COMPLETE WITH FRENCH DOORS OPENING ONTO A PRIVATE BALCONY PERFECT FOR RELAXING OR WORKING FROM HOME WITH A VIEW.

- FREEHOLD
- COUNCIL TAX; BAND D
- LOCAL AUTHORITY: GEDLING BOROUGH COUNCIL
- MEASUREMENTS: 101 SQ METERS