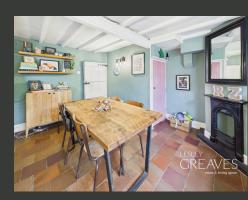

THE HEART OF THE HOME IS A COSY LIVING ROOM, COMPLETE WITH WOOD FLOORS AND A FEATURE FIREPLACE WITH LOG BURNER. A SEPARATE DINING AREA ENJOYS GARDEN VIEWS THROUGH A CHARMING WINDOW SEAT AND FEATURES AN OPENING TO THE KITCHEN, ENHANCING THE FLOW AND SOCIABILITY. THE KITCHEN ITSELF IS BEAUTIFULLY FINISHED, WITH STRIKING CABINETRY, STATEMENT FLOORING, AND ACCESS TO A USEFUL UTILITY AREA, PLUMBED FOR A WASHING MACHINE.