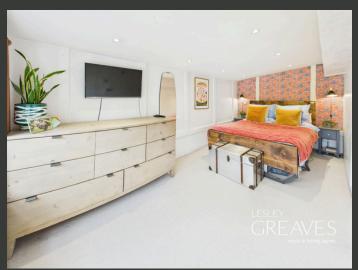

ONE OF THE STANDOUT FEATURES IS THE MODERN BATHROOM, WITH A FREESTANDING BATH AND SEPARATE WALK-IN SHOWER.

A SECOND STAIRCASE LEADS TO A FLEXIBLE SPACE THAT COULD SERVE AS A THIRD RECEPTION ROOM, FOURTH BEDROOM OR IDEAL HOME OFFICE, COMPLETE WITH FRENCH DOORS OPENING ONTO A PRIVATE BALCONY PERFECT FOR RELAXING OR WORKING FROM HOME WITH A VIEW.