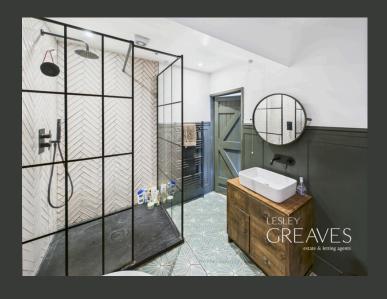

ONE OF THE STANDOUT FEATURES IS THE MODERN BATHROOM, WITH A FREESTANDING BATH AND SEPARATE WALK-IN SHOWER.

A SECOND STAIRCASE LEADS TO A FLEXIBLE SPACE THAT COULD SERVE AS A THIRD RECEPTION ROOM, FOURTH BEDROOM OR IDEAL HOME OFFICE, COMPLETE WITH FRENCH DOORS OPENING ONTO A PRIVATE BALCONY PERFECT FOR RELAXING OR WORKING FROM HOME WITH A VIEW.