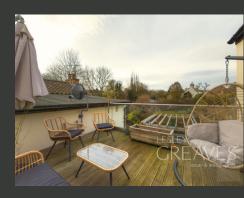

ONE OF THE STANDOUT FEATURES IS THE MODERN BATHROOM, WITH A FREESTANDING BATH AND SEPARATE WALK-IN SHOWER.

A SECOND STAIRCASE LEADS TO A FLEXIBLE SPACE THAT COULD SERVE AS A THIRD RECEPTION ROOM, FOURTH BEDROOM OR IDEAL HOME OFFICE, COMPLETE WITH FRENCH DOORS OPENING ONTO A PRIVATE BALCONY PERFECT FOR RELAXING OR WORKING FROM HOME WITH A VIEW.

THE ENCLOSED REAR GARDEN IS BOTH PRIVATE AND PRACTICAL, WITH A LAWNED AREA, PAVED PATIO BENEATH A PERGOLA AND GATED ACCESS LEADING TO A REAR PARKING AREA.

THIS BEAUTIFULLY PRESENTED HOME IS FULL OF CHARM, FUNCTIONALITY AND CHARACTER, MAKING IT A RARE FIND IN SUCH A DESIRABLE VILLAGE SETTING.