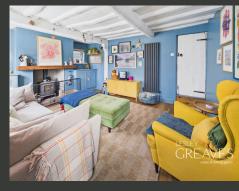

THE HEART OF THE HOME IS A COSY LIVING ROOM, COMPLETE WITH WOOD FLOORS AND A FEATURE FIREPLACE WITH LOG BURNER. A SEPARATE DINING AREA ENJOYS GARDEN VIEWS THROUGH A CHARMING WINDOW SEAT AND FEATURES AN OPENING TO THE KITCHEN, ENHANCING THE FLOW AND SOCIABILITY. THE KITCHEN ITSELF IS BEAUTIFULLY FINISHED, WITH STRIKING CABINETRY, STATEMENT FLOORING, AND ACCESS TO A USEFUL UTILITY AREA, PLUMBED FOR A WASHING MACHINE.