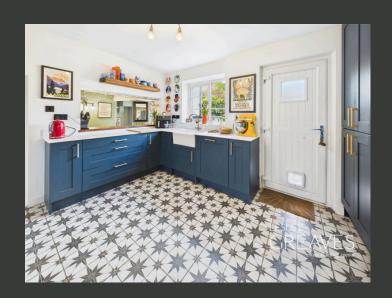

THE HEART OF THE HOME IS A COSY LIVING ROOM, COMPLETE WITH WOOD FLOORS AND A FEATURE FIREPLACE WITH LOG BURNER. A SEPARATE DINING AREA ENJOYS GARDEN VIEWS THROUGH A CHARMING WINDOW SEAT AND FEATURES AN OPENING TO THE KITCHEN, ENHANCING THE FLOW AND SOCIABILITY. THE KITCHEN ITSELF IS BEAUTIFULLY FINISHED, WITH STRIKING CABINETRY, STATEMENT FLOORING, AND ACCESS TO A USEFUL UTILITY AREA, PLUMBED FOR A WASHING MACHINE.