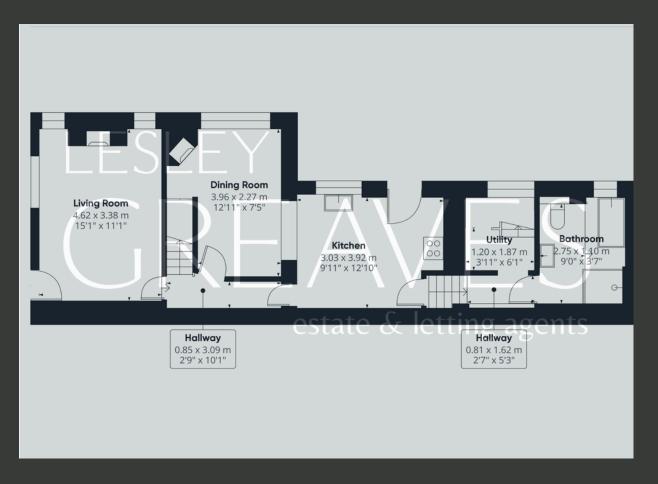

THE HEART OF THE HOME IS A COSY LIVING ROOM, COMPLETE WITH WOOD FLOORS AND A FEATURE FIREPLACE WITH LOG BURNER. A SEPARATE DINING AREA ENJOYS GARDEN VIEWS THROUGH A CHARMING WINDOW SEAT AND FEATURES AN OPENING TO THE KITCHEN, ENHANCING THE FLOW AND SOCIABILITY. THE KITCHEN ITSELF IS BEAUTIFULLY FINISHED, WITH STRIKING CABINETRY, STATEMENT FLOORING, AND ACCESS TO A USEFUL UTILITY AREA, PLUMBED FOR A WASHING MACHINE.

ONE OF THE STANDOUT FEATURES IS THE MODERN BATHROOM, WITH A FREESTANDING BATH AND SEPARATE WALK-IN SHOWER.

A SECOND STAIRCASE LEADS TO A FLEXIBLE SPACE THAT COULD SERVE AS A THIRD RECEPTION ROOM, FOURTH BEDROOM OR IDEAL HOME OFFICE, COMPLETE WITH FRENCH DOORS OPENING ONTO A PRIVATE BALCONY PERFECT FOR RELAXING OR WORKING FROM HOME WITH A VIEW.

- FREEHOLD
- COUNCIL TAX; BAND D
- LOCAL AUTHORITY: GEDLING BOROUGH COUNCIL
- MEASUREMENTS: 101 SQ METERS