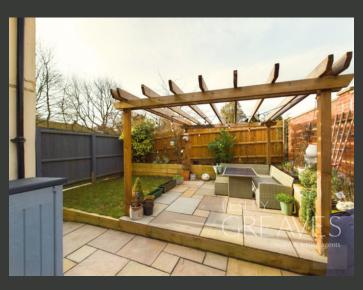

THE ENCLOSED REAR GARDEN IS BOTH PRIVATE AND PRACTICAL, WITH A LAWNED AREA, PAVED PATIO BENEATH A PERGOLA AND GATED ACCESS LEADING TO A REAR PARKING AREA.

THIS BEAUTIFULLY PRESENTED HOME IS FULL OF CHARM, FUNCTIONALITY AND CHARACTER, MAKING IT A RARE FIND IN SUCH A DESIRABLE VILLAGE SETTING.