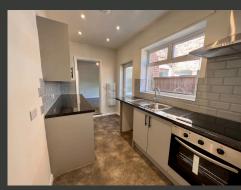

THE GROUND FLOOR INCLUDES A SPACIOUS LOUNGE AND A SEPARATE DINING ROOM, PROVIDING AMPLE SPACE FOR BOTH RELAXATION AND ENTERTAINING. THE MODERN KITCHEN IS BOTH PRACTICAL AND WELL-EQUIPPED, OFFERING PLENTY OF STORAGE AND WORK SURFACES. THE GROUND FLOOR ALSO PROVIDES ACCESS TO A FAMILY BATHROOM.