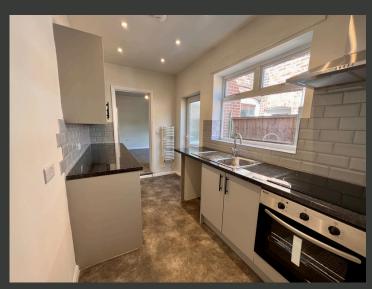

THE GROUND FLOOR INCLUDES A SPACIOUS LOUNGE AND A SEPARATE DINING ROOM, PROVIDING AMPLE SPACE FOR BOTH RELAXATION AND ENTERTAINING. THE MODERN KITCHEN IS BOTH PRACTICAL AND WELL-EQUIPPED, OFFERING PLENTY OF STORAGE AND WORK SURFACES. THE GROUND FLOOR ALSO PROVIDES ACCESS TO A FAMILY BATHROOM.