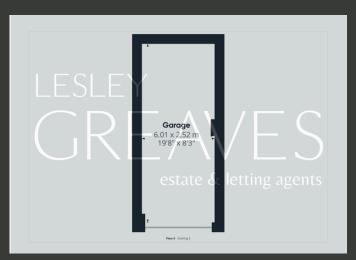

OUTSIDE, THE ENCLOSED REAR GARDEN IS MAINLY LAID TO LAWN WITH A PAVED PATIO SEATING AREA, PERFECT FOR SUMMER DINING OR RELAXING IN THE SUN. THE PROPERTY ALSO BENEFITS FROM A GARAGE LOCATED IN A SEPARATE BLOCK, PROVIDING VALUABLE ADDITIONAL STORAGE OR PARKING.