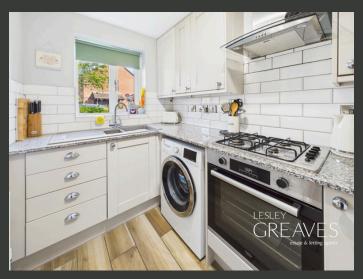

ON ENTERING THE PROPERTY, YOU ARE WELCOMED INTO A GENEROUSLY SIZED LIVING ROOM, FILLED WITH NATURAL LIGHT AND FEATURING PATIO DOORS LEADING DIRECTLY OUT TO THE REAR GARDEN, CREATING A SEAMLESS INDOOR-OUTDOOR LIVING SPACE. THE MODERN FITTED KITCHEN IS THOUGHTFULLY LAID OUT WITH SLEEK CABINETRY, SPACE FOR FREESTANDING APPLIANCES AND AMPLE WORK SPACE.