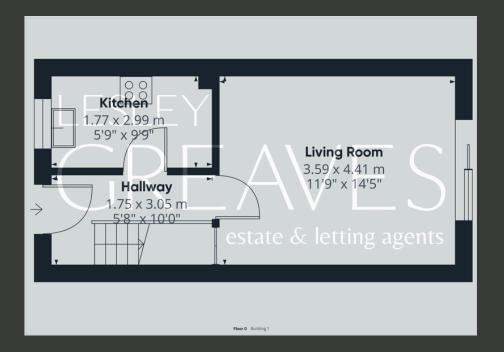

ON ENTERING THE PROPERTY, YOU ARE WELCOMED INTO A GENEROUSLY SIZED LIVING ROOM, FILLED WITH NATURAL LIGHT AND FEATURING PATIO DOORS LEADING DIRECTLY OUT TO THE REAR GARDEN, CREATING A SEAMLESS INDOOR-OUTDOOR LIVING SPACE. THE MODERN FITTED KITCHEN IS THOUGHTFULLY LAID OUT WITH SLEEK CABINETRY, SPACE FOR FREESTANDING APPLIANCES AND AMPLE WORK SPACE.

OUTSIDE, THE ENCLOSED REAR GARDEN IS MAINLY LAID TO LAWN WITH A PAVED PATIO SEATING AREA, PERFECT FOR SUMMER DINING OR RELAXING IN THE SUN. THE PROPERTY ALSO BENEFITS FROM A GARAGE LOCATED IN A SEPARATE BLOCK, PROVIDING VALUABLE ADDITIONAL STORAGE OR PARKING.