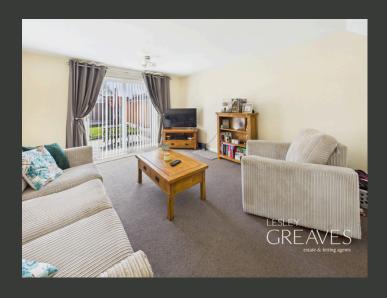

ON ENTERING THE PROPERTY, YOU ARE WELCOMED INTO A GENEROUSLY SIZED LIVING ROOM, FILLED WITH NATURAL LIGHT AND FEATURING PATIO DOORS LEADING DIRECTLY OUT TO THE REAR GARDEN, CREATING A SEAMLESS INDOOR-OUTDOOR LIVING SPACE. THE MODERN FITTED KITCHEN IS THOUGHTFULLY LAID OUT WITH SLEEK CABINETRY, SPACE FOR FREESTANDING APPLIANCES AND AMPLE WORK SPACE.