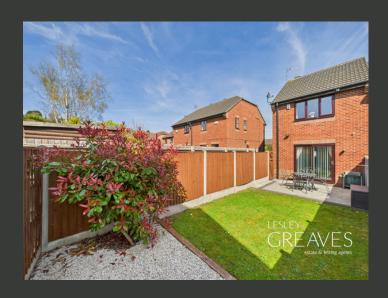

OUTSIDE, THE ENCLOSED REAR GARDEN IS MAINLY LAID TO LAWN WITH A PAVED PATIO SEATING AREA, PERFECT FOR SUMMER DINING OR RELAXING IN THE SUN. THE PROPERTY ALSO BENEFITS FROM A GARAGE LOCATED IN A SEPARATE BLOCK, PROVIDING VALUABLE ADDITIONAL STORAGE OR PARKING.