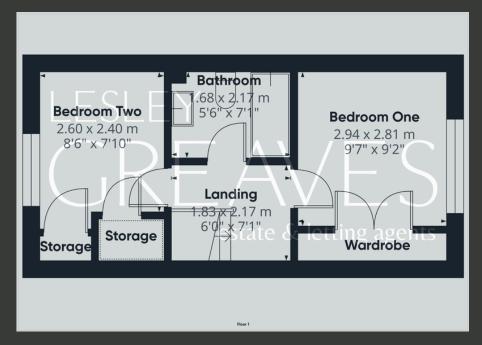

TO THE FIRST FLOOR, THERE ARE TWO WELL-PROPORTIONED BEDROOMS, BOTH OFFERING BUILT-IN STORAGE, PROVIDING CONVENIENT SPACE-SAVING SOLUTIONS. THE ACCOMMODATION IS COMPLETED BY A CONTEMPORARY BATHROOM, FITTED WITH A WHITE THREE-PIECE SUITE AND AN OVER-BATH SHOWER.