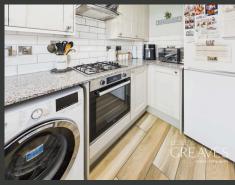

ON ENTERING THE PROPERTY, YOU ARE WELCOMED INTO A GENEROUSLY SIZED LIVING ROOM, FILLED WITH NATURAL LIGHT AND FEATURING PATIO DOORS LEADING DIRECTLY OUT TO THE REAR GARDEN, CREATING A SEAMLESS INDOOR-OUTDOOR LIVING SPACE. THE MODERN FITTED KITCHEN IS THOUGHTFULLY LAID OUT WITH SLEEK CABINETRY, SPACE FOR FREESTANDING APPLIANCES AND AMPLE WORK SPACE.