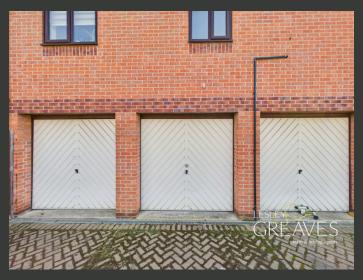

OUTSIDE, THE ENCLOSED REAR GARDEN IS MAINLY LAID TO LAWN WITH A PAVED PATIO SEATING AREA, PERFECT FOR SUMMER DINING OR RELAXING IN THE SUN. THE PROPERTY ALSO BENEFITS FROM A GARAGE LOCATED IN A SEPARATE BLOCK, PROVIDING VALUABLE ADDITIONAL STORAGE OR PARKING.