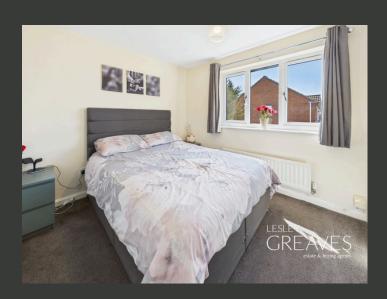

TO THE FIRST FLOOR, THERE ARE TWO WELL-PROPORTIONED BEDROOMS, BOTH OFFERING BUILT-IN STORAGE, PROVIDING CONVENIENT SPACE-SAVING SOLUTIONS. THE ACCOMMODATION IS COMPLETED BY A CONTEMPORARY BATHROOM, FITTED WITH A WHITE THREE-PIECE SUITE AND AN OVER-BATH SHOWER.