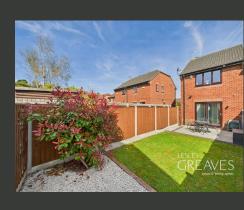

OUTSIDE, THE ENCLOSED REAR GARDEN IS MAINLY LAID TO LAWN WITH A PAVED PATIO SEATING AREA, PERFECT FOR SUMMER DINING OR RELAXING IN THE SUN. THE PROPERTY ALSO BENEFITS FROM A GARAGE LOCATED IN A SEPARATE BLOCK, PROVIDING VALUABLE ADDITIONAL STORAGE OR PARKING.