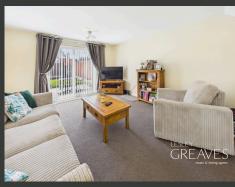

ON ENTERING THE PROPERTY, YOU ARE WELCOMED INTO A GENEROUSLY SIZED LIVING ROOM, FILLED WITH NATURAL LIGHT AND FEATURING PATIO DOORS LEADING DIRECTLY OUT TO THE REAR GARDEN, CREATING A SEAMLESS INDOOR-OUTDOOR LIVING SPACE. THE MODERN FITTED KITCHEN IS THOUGHTFULLY LAID OUT WITH SLEEK CABINETRY, SPACE FOR FREESTANDING APPLIANCES AND AMPLE WORK SPACE.