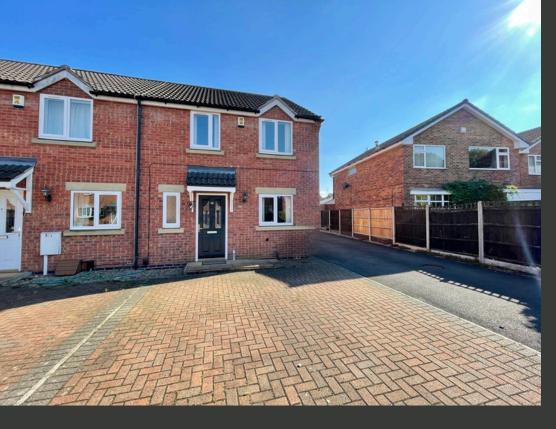

£925.00

Per Calendar Month

EMERYS ROAD GEDLING

- MODERN TOWN HOUSE
- OFF STREET PARKING
- MODERN KITCHEN
- LIVING/DINING ROOM
- THREE BEDROOMS
- . DOWNSTAIRS WC
- . EPC C

## Well-Presented Modern End-Townhouse with Three Bedrooms

SITUATED IN A SOUGHT-AFTER AND WELL-ESTABLISHED RESIDENTIAL AREA, THIS BEAUTIFULLY PRESENTED END-TOWNHOUSE OFFERS STYLISH AND PRACTICAL MODERN LIVING, CONVENIENTLY CLOSE TO SCHOOLS, SHOPS, PUBLIC TRANSPORT LINKS AND LEISURE AMENITIES.

EXTERNALLY, THE PROPERTY FEATURES A BLOCK-PAVED DRIVEWAY TO THE FRONT OFFERING OFF-STREET PARKING, WHILE THE REAR GARDEN IS FULLY ENCLOSED AND DESIGNED FOR LOW-MAINTENANCE, WITH GATED ACCESS.

- FREEHOLD
- . COUNCIL TAX; BAND B
- . LOCAL AUTHORITY; GEDLING BOROUGH COUNCIL
- INITIAL 6 MONTHS FIXED TERM SHORTHOLD TENANCY. THEREAFTER A ROLLING CONTRACT.
- DEPOSIT £1,067.30
- 80 SQ METERS