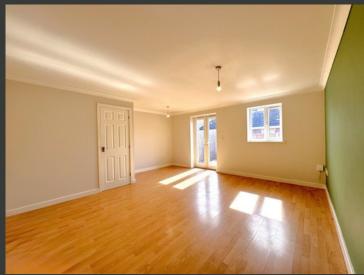

THEON CENOTORIAN FLOOTORHENCOWIFFRENCES LE AVORMETORISMAGE, ENOTORIANOR APPALIEMAGES AND INCLUDES AN ELECTRIC OVEN AND GAS HOB. THE BRIGHT, SPACIOUS LOUNGE/DINING AREA FEATURES FRENCH DOORS THAT LEAD OUT TO THE REAR GARDEN PERFECT FOR RELAXING OR ENTERTAINING. A CONVENIENT GROUND FLOOR W/C AND A USEFUL STORAGE CUPBOARD COMPLETE THE LAYOUT.

## KITCHEN 10' 9" x 8' 11" (3.30m x 2.72m)

LOUNGE/DINER 16' 2" x 15' 9" to the maximum into recess (4.93m x 4.81m)

BEDROOM ONE 13' 8" x 9' 3" reduced head height (4.19m x 2.84m)

BEDROOM TWO 12' 9" x 8' 7" (3.89m x 2.64m)