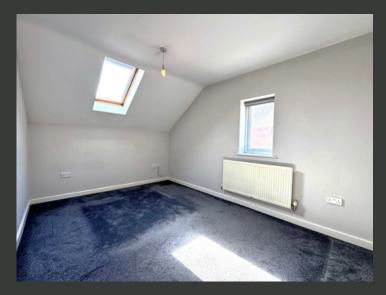

UPSTAIRS, THE PROPERTY BOASTS THREE WELL-PROPORTIONED BEDROOMS, INCLUDING TWO DOUBLE BEDROOMS AND ONE SINGLE BEDROOM, ALONG WITH A MODERN FAMILY BATHROOM FITTED WITH A SHOWER OVER THE BATH. THE LANDING ALSO BENEFITS FROM BUILT-IN STORAGE.

## KITCHEN 10' 9" x 8' 11" (3.30m x 2.72m)

LOUNGE/DINER 16' 2" x 15' 9" to the maximum into recess (4.93m x 4.81m)

BEDROOM ONE 13' 8" x 9' 3" reduced head height (4.19m x 2.84m)

BEDROOM TWO 12' 9" x 8' 7" (3.89m x 2.64m)