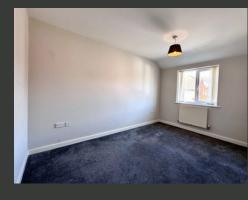

UPSTAIRS, THE PROPERTY BOASTS THREE WELL-PROPORTIONED BEDROOMS, INCLUDING TWO DOUBLE BEDROOMS AND ONE SINGLE BEDROOM, ALONG WITH A MODERN FAMILY BATHROOM FITTED WITH A SHOWER OVER THE BATH. THE LANDING ALSO BENEFITS FROM BUILT-IN STORAGE.

## KITCHEN 10' 9" x 8' 11" (3.30m x 2.72m)

LOUNGE/DINER 16' 2" x 15' 9" to the maximum into recess (4.93m x 4.81m)

BEDROOM ONE 13' 8" x 9' 3" reduced head height (4.19m x 2.84m)

BEDROOM TWO 12' 9" x 8' 7" (3.89m x 2.64m)

BEDROOM THREE 8' 8" x 7' 5" (2.65m x 2.28m)