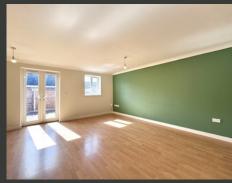

THEON CENOTORIAN FLOOTORHENCOWIFFRENCES LE AVORMETORISMAGE, ENOTORIANOR APPALIEMAGES AND INCLUDES AN ELECTRIC OVEN AND GAS HOB. THE BRIGHT, SPACIOUS LOUNGE/DINING AREA FEATURES FRENCH DOORS THAT LEAD OUT TO THE REAR GARDEN PERFECT FOR RELAXING OR ENTERTAINING. A CONVENIENT GROUND FLOOR W/C AND A USEFUL STORAGE CUPBOARD COMPLETE THE LAYOUT.

## KITCHEN 10' 9" x 8' 11" (3.30m x 2.72m)

LOUNGE/DINER 16' 2" x 15' 9" to the maximum into recess (4.93m x 4.81m)

BEDROOM ONE 13' 8" x 9' 3" reduced head height (4.19m x 2.84m)

BEDROOM TWO 12' 9" x 8' 7" (3.89m x 2.64m)