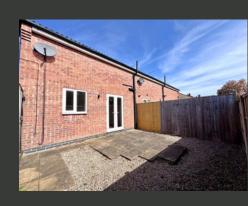

EXTERNALLY, THE PROPERTY FEATURES A BLOCK-PAVED DRIVEWAY TO THE FRONT OFFERING OFF-STREET PARKING, WHILE THE REAR GARDEN IS FULLY ENCLOSED AND DESIGNED FOR LOW-MAINTENANCE, WITH GATED ACCESS.

- FREEHOLD
- . COUNCIL TAX; BAND B
- . LOCAL AUTHORITY; GEDLING BOROUGH COUNCIL
- INITIAL 6 MONTHS FIXED TERM SHORTHOLD TENANCY. THEREAFTER A ROLLING CONTRACT.
- DEPOSIT £1,067.30
- 80 SQ METERS