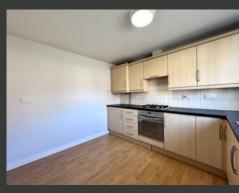

THEON CENOTORIAN FLOOTORHENCOWIFFRENCES LE AVORMETORISMAGE, ENOTORIANOR APPALIEMAGES AND INCLUDES AN ELECTRIC OVEN AND GAS HOB. THE BRIGHT, SPACIOUS LOUNGE/DINING AREA FEATURES FRENCH DOORS THAT LEAD OUT TO THE REAR GARDEN PERFECT FOR RELAXING OR ENTERTAINING. A CONVENIENT GROUND FLOOR W/C AND A USEFUL STORAGE CUPBOARD COMPLETE THE LAYOUT.

## KITCHEN 10' 9" x 8' 11" (3.30m x 2.72m)

LOUNGE/DINER 16' 2" x 15' 9" to the maximum into recess (4.93m x 4.81m)

BEDROOM ONE 13' 8" x 9' 3" reduced head height (4.19m x 2.84m)

BEDROOM TWO 12' 9" x 8' 7" (3.89m x 2.64m)