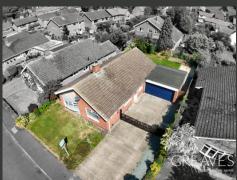

OUTSIDE, THE PROPERTY BOASTS GENEROUS FRONT AND REAR GARDENS, A PATIO AREA PERFECT FOR OUTDOOR DINING, AND A DOUBLE GARAGE COMPLETE WITH POWER, LIGHTING, AND AN ELECTRIC DOOR. A WIDE DRIVEWAY PROVIDES AMPLE OFF-STREET PARKING FOR SEVERAL VEHICLES.