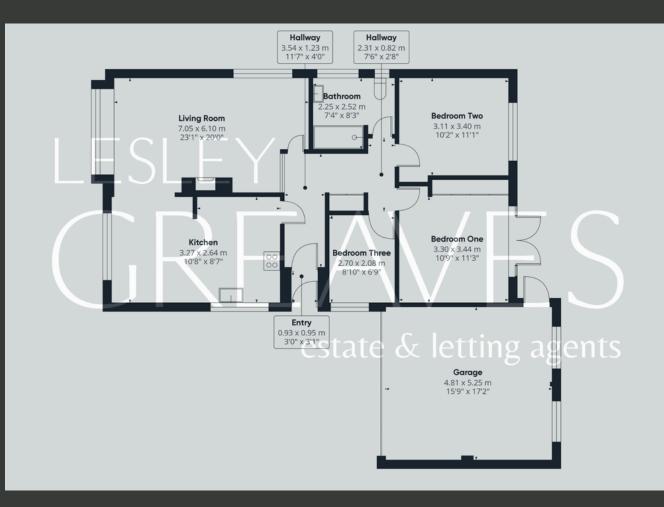

THE HOME FEATURES THREE WELL-PROPORTIONED BEDROOMS AND A BRIGHT ENTRANCE HALL WITH BUILT-IN STORAGE, PROVIDING ACCESS TO ALL ROOMS.

THE MASTER BEDROOM ENJOYS DIRECT ACCESS TO THE REAR GARDEN VIA PATIO DOORS, WHILE THE SECOND BEDROOM IS GENEROUSLY SIZED AND PERFECT FOR GUESTS OR FAMILY.

A REAL HIGHLIGHT IS THE STUNNING OPEN-PLAN KITCHEN, FITTED WITH SLEEK WHITE HIGH-GLOSS UNITS AND SEAMLESSLY FLOWING INTO A SPACIOUS LIVING AREA IDEAL FOR BOTH EVERYDAY LIVING AND ENTERTAINING.

THE STYLISH SHOWER ROOM IS FINISHED WITH CONTEMPORARY TILING, A WALK-IN SHOWER, AND A VANITY UNIT, OFFERING BOTH COMFORT AND PRACTICALITY.

OUTSIDE, THE PROPERTY BOASTS GENEROUS FRONT AND REAR GARDENS, A PATIO AREA PERFECT FOR OUTDOOR DINING, AND A DOUBLE GARAGE COMPLETE WITH POWER, LIGHTING, AND AN ELECTRIC DOOR. A WIDE DRIVEWAY PROVIDES AMPLE OFF-STREET PARKING FOR SEVERAL VEHICLES.

- FREEHOLD
- COUNCIL TAX; BAND D
- LOCAL AUTHORITY; GEDLING BOROUGH COUNCIL
- MEASUREMENTS; 87 SQ METERS