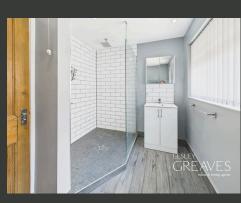

A REAL HIGHLIGHT IS THE STUNNING OPEN-PLAN KITCHEN, FITTED WITH SLEEK WHITE HIGH-GLOSS UNITS AND SEAMLESSLY FLOWING INTO A SPACIOUS LIVING AREA IDEAL FOR BOTH EVERYDAY LIVING AND ENTERTAINING.

THE STYLISH SHOWER ROOM IS FINISHED WITH CONTEMPORARY TILING, A WALK-IN SHOWER, AND A VANITY UNIT, OFFERING BOTH COMFORT AND PRACTICALITY.