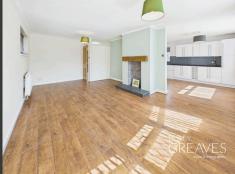

A REAL HIGHLIGHT IS THE STUNNING OPEN-PLAN KITCHEN, FITTED WITH SLEEK WHITE HIGH-GLOSS UNITS AND SEAMLESSLY FLOWING INTO A SPACIOUS LIVING AREA IDEAL FOR BOTH EVERYDAY LIVING AND ENTERTAINING.

THE STYLISH SHOWER ROOM IS FINISHED WITH CONTEMPORARY TILING, A WALK-IN SHOWER, AND A VANITY UNIT, OFFERING BOTH COMFORT AND PRACTICALITY.