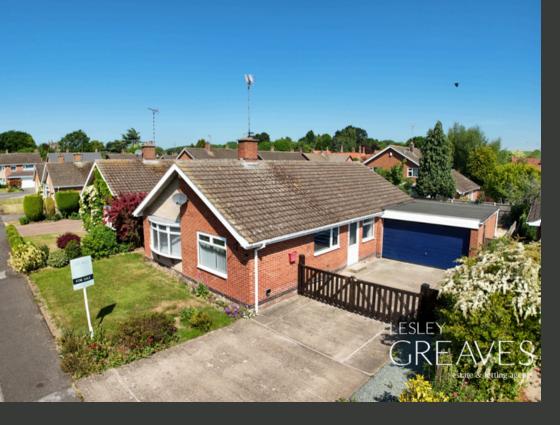

## Modern Bungalow in Peaceful Village Setting

TUCKED AWAY IN A QUIET, HIGHLY SOUGHT-AFTER CUL-DE-SAC IN THE HEART OF WOODBOROUGH, THIS STUNNING DETACHED BUNGALOW OFFERS A PERFECT BLEND OF MODERN STYLE AND A WARM, WELCOMING FEEL.

OUTSIDE, THE PROPERTY BOASTS GENEROUS FRONT AND REAR GARDENS, A PATIO AREA PERFECT FOR OUTDOOR DINING, AND A DOUBLE GARAGE COMPLETE WITH POWER, LIGHTING, AND AN ELECTRIC DOOR. A WIDE DRIVEWAY PROVIDES AMPLE OFF-STREET PARKING FOR SEVERAL VEHICLES.

LOCATED IN THE PICTURESQUE VILLAGE OF WOODBOROUGH, THE PROPERTY IS WITHIN WALKING DISTANCE OF A PRIMARY SCHOOL, LOCAL SHOP, AND TRADITIONAL PUBS. THIS DELIGHTFUL BUNGALOW OFFERS THE IDEAL BALANCE OF PEACEFUL VILLAGE LIVING AND CONTEMPORARY DESIGN.