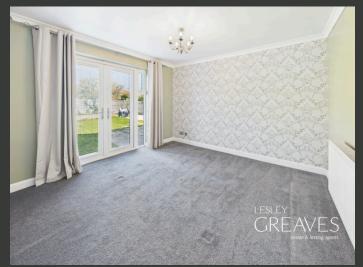

A REAL HIGHLIGHT IS THE STUNNING OPEN-PLAN KITCHEN, FITTED WITH SLEEK WHITE HIGH-GLOSS UNITS AND SEAMLESSLY FLOWING INTO A SPACIOUS LIVING AREA IDEAL FOR BOTH EVERYDAY LIVING AND ENTERTAINING.

THE STYLISH SHOWER ROOM IS FINISHED WITH CONTEMPORARY TILING, A WALK-IN SHOWER, AND A VANITY UNIT, OFFERING BOTH COMFORT AND PRACTICALITY.