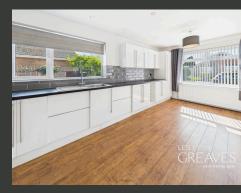

A REAL HIGHLIGHT IS THE STUNNING OPEN-PLAN KITCHEN, FITTED WITH SLEEK WHITE HIGH-GLOSS UNITS AND SEAMLESSLY FLOWING INTO A SPACIOUS LIVING AREA IDEAL FOR BOTH EVERYDAY LIVING AND ENTERTAINING.

THE STYLISH SHOWER ROOM IS FINISHED WITH CONTEMPORARY TILING, A WALK-IN SHOWER, AND A VANITY UNIT, OFFERING BOTH COMFORT AND PRACTICALITY.