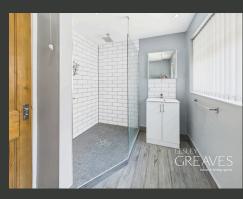

A REAL HIGHLIGHT IS THE STUNNING OPEN-PLAN KITCHEN, FITTED WITH SLEEK WHITE HIGH-GLOSS UNITS AND SEAMLESSLY FLOWING INTO A SPACIOUS LIVING AREA IDEAL FOR BOTH EVERYDAY LIVING AND ENTERTAINING.

THE STYLISH SHOWER ROOM IS FINISHED WITH CONTEMPORARY TILING, A WALK-IN SHOWER, AND A VANITY UNIT, OFFERING BOTH COMFORT AND PRACTICALITY.