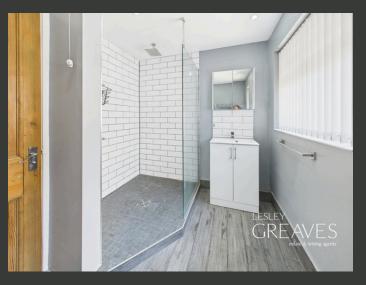

A REAL HIGHLIGHT IS THE STUNNING OPEN-PLAN KITCHEN, FITTED WITH SLEEK WHITE HIGH-GLOSS UNITS AND SEAMLESSLY FLOWING INTO A SPACIOUS LIVING AREA IDEAL FOR BOTH EVERYDAY LIVING AND ENTERTAINING.

THE STYLISH SHOWER ROOM IS FINISHED WITH CONTEMPORARY TILING, A WALK-IN SHOWER, AND A VANITY UNIT, OFFERING BOTH COMFORT AND PRACTICALITY.