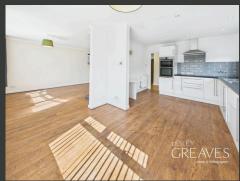

A REAL HIGHLIGHT IS THE STUNNING OPEN-PLAN KITCHEN, FITTED WITH SLEEK WHITE HIGH-GLOSS UNITS AND SEAMLESSLY FLOWING INTO A SPACIOUS LIVING AREA IDEAL FOR BOTH EVERYDAY LIVING AND ENTERTAINING.

THE STYLISH SHOWER ROOM IS FINISHED WITH CONTEMPORARY TILING, A WALK-IN SHOWER, AND A VANITY UNIT, OFFERING BOTH COMFORT AND PRACTICALITY.