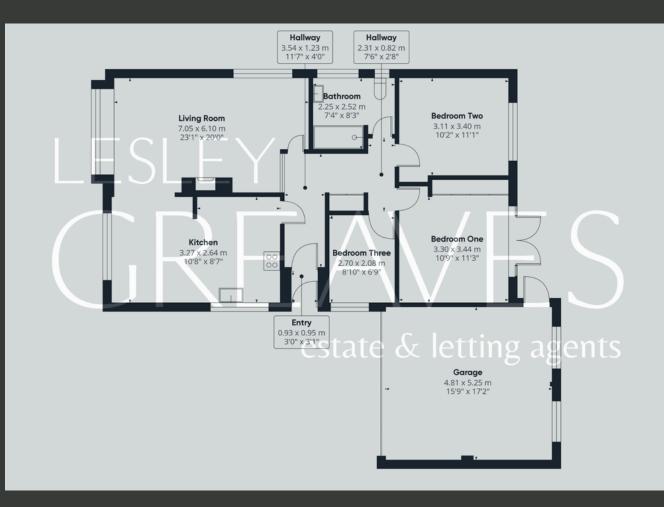

THE HOME FEATURES THREE WELL-PROPORTIONED BEDROOMS AND A BRIGHT ENTRANCE HALL WITH BUILT-IN STORAGE, PROVIDING ACCESS TO ALL ROOMS.

THE MASTER BEDROOM ENJOYS DIRECT ACCESS TO THE REAR GARDEN VIA PATIO DOORS, WHILE THE SECOND BEDROOM IS GENEROUSLY SIZED AND PERFECT FOR GUESTS OR FAMILY.

A REAL HIGHLIGHT IS THE STUNNING OPEN-PLAN KITCHEN, FITTED WITH SLEEK WHITE HIGH-GLOSS UNITS AND SEAMLESSLY FLOWING INTO A SPACIOUS LIVING AREA IDEAL FOR BOTH EVERYDAY LIVING AND ENTERTAINING.

THE STYLISH SHOWER ROOM IS FINISHED WITH CONTEMPORARY TILING, A WALK-IN SHOWER, AND A VANITY UNIT, OFFERING BOTH COMFORT AND PRACTICALITY.

OUTSIDE, THE PROPERTY BOASTS GENEROUS FRONT AND REAR GARDENS, A PATIO AREA PERFECT FOR OUTDOOR DINING, AND A DOUBLE GARAGE COMPLETE WITH POWER, LIGHTING, AND AN ELECTRIC DOOR. A WIDE DRIVEWAY PROVIDES AMPLE OFF-STREET PARKING FOR SEVERAL VEHICLES.