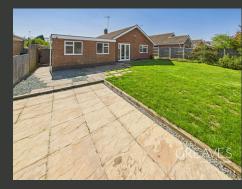

OUTSIDE, THE PROPERTY BOASTS GENEROUS FRONT AND REAR GARDENS, A PATIO AREA PERFECT FOR OUTDOOR DINING, AND A DOUBLE GARAGE COMPLETE WITH POWER, LIGHTING, AND AN ELECTRIC DOOR. A WIDE DRIVEWAY PROVIDES AMPLE OFF-STREET PARKING FOR SEVERAL VEHICLES.

LOCATED IN THE PICTURESQUE VILLAGE OF WOODBOROUGH, THE PROPERTY IS WITHIN WALKING DISTANCE OF A PRIMARY SCHOOL, LOCAL SHOP, AND TRADITIONAL PUBS. THIS DELIGHTFUL BUNGALOW OFFERS THE IDEAL BALANCE OF PEACEFUL VILLAGE LIVING AND CONTEMPORARY DESIGN.