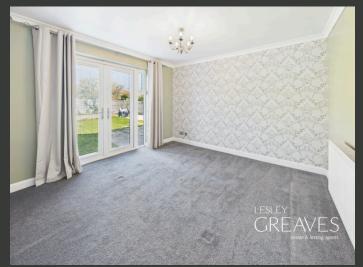

THE HOME FEATURES THREE WELL-PROPORTIONED BEDROOMS AND A BRIGHT ENTRANCE HALL WITH BUILT-IN STORAGE, PROVIDING ACCESS TO ALL ROOMS.

THE MASTER BEDROOM ENJOYS DIRECT ACCESS TO THE REAR GARDEN VIA PATIO DOORS, WHILE THE SECOND BEDROOM IS GENEROUSLY SIZED AND PERFECT FOR GUESTS OR FAMILY.

A REAL HIGHLIGHT IS THE STUNNING OPEN-PLAN KITCHEN, FITTED WITH SLEEK WHITE HIGH-GLOSS UNITS AND SEAMLESSLY FLOWING INTO A SPACIOUS LIVING AREA IDEAL FOR BOTH EVERYDAY LIVING AND ENTERTAINING.

THE STYLISH SHOWER ROOM IS FINISHED WITH CONTEMPORARY TILING, A WALK-IN SHOWER, AND A VANITY UNIT, OFFERING BOTH COMFORT AND PRACTICALITY.