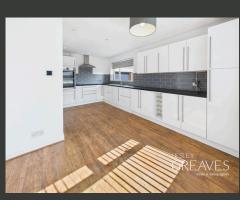

A REAL HIGHLIGHT IS THE STUNNING OPEN-PLAN KITCHEN, FITTED WITH SLEEK WHITE HIGH-GLOSS UNITS AND SEAMLESSLY FLOWING INTO A SPACIOUS LIVING AREA IDEAL FOR BOTH EVERYDAY LIVING AND ENTERTAINING.

THE STYLISH SHOWER ROOM IS FINISHED WITH CONTEMPORARY TILING, A WALK-IN SHOWER, AND A VANITY UNIT, OFFERING BOTH COMFORT AND PRACTICALITY.