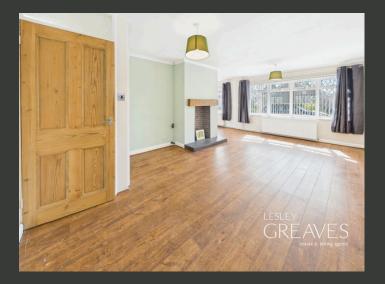

A REAL HIGHLIGHT IS THE STUNNING OPEN-PLAN KITCHEN, FITTED WITH SLEEK WHITE HIGH-GLOSS UNITS AND SEAMLESSLY FLOWING INTO A SPACIOUS LIVING AREA IDEAL FOR BOTH EVERYDAY LIVING AND ENTERTAINING.

THE STYLISH SHOWER ROOM IS FINISHED WITH CONTEMPORARY TILING, A WALK-IN SHOWER, AND A VANITY UNIT, OFFERING BOTH COMFORT AND PRACTICALITY.