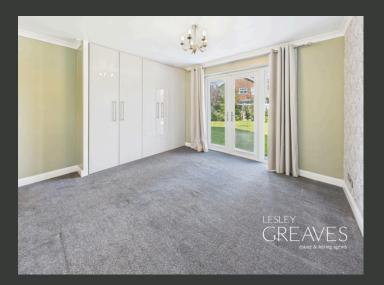

THE HOME FEATURES THREE WELL-PROPORTIONED BEDROOMS AND A BRIGHT ENTRANCE HALL WITH BUILT-IN STORAGE, PROVIDING ACCESS TO ALL ROOMS.

THE MASTER BEDROOM ENJOYS DIRECT ACCESS TO THE REAR GARDEN VIA PATIO DOORS, WHILE THE SECOND BEDROOM IS GENEROUSLY SIZED AND PERFECT FOR GUESTS OR FAMILY.

A REAL HIGHLIGHT IS THE STUNNING OPEN-PLAN KITCHEN, FITTED WITH SLEEK WHITE HIGH-GLOSS UNITS AND SEAMLESSLY FLOWING INTO A SPACIOUS LIVING AREA IDEAL FOR BOTH EVERYDAY LIVING AND ENTERTAINING.

THE STYLISH SHOWER ROOM IS FINISHED WITH CONTEMPORARY TILING, A WALK-IN SHOWER, AND A VANITY UNIT, OFFERING BOTH COMFORT AND PRACTICALITY.