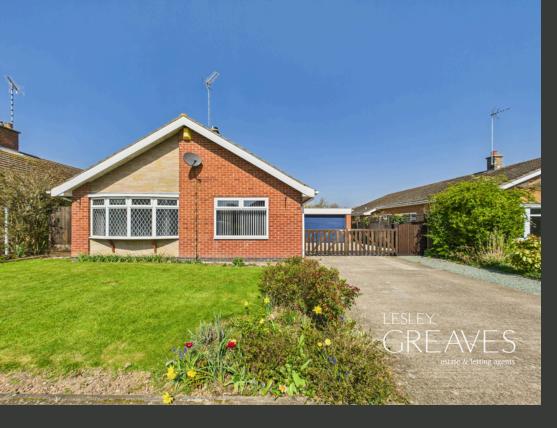

## Modern Bungalow in Peaceful Village Setting

TUCKED AWAY IN A QUIET, HIGHLY SOUGHT-AFTER CUL-DE-SAC IN THE HEART OF WOODBOROUGH, THIS STUNNING DETACHED BUNGALOW OFFERS A PERFECT BLEND OF MODERN STYLE AND A WARM, WELCOMING FEEL.

OUTSIDE, THE PROPERTY BOASTS GENEROUS FRONT AND REAR GARDENS, A PATIO AREA PERFECT FOR OUTDOOR DINING, AND A DOUBLE GARAGE COMPLETE WITH POWER, LIGHTING, AND AN ELECTRIC DOOR. A WIDE DRIVEWAY PROVIDES AMPLE OFF-STREET PARKING FOR SEVERAL VEHICLES.

LOCATED IN THE PICTURESQUE VILLAGE OF WOODBOROUGH, THE PROPERTY IS WITHIN WALKING DISTANCE OF A PRIMARY SCHOOL, LOCAL SHOP, AND TRADITIONAL PUBS. THIS DELIGHTFUL BUNGALOW OFFERS THE IDEAL BALANCE OF PEACEFUL VILLAGE LIVING AND CONTEMPORARY DESIGN.