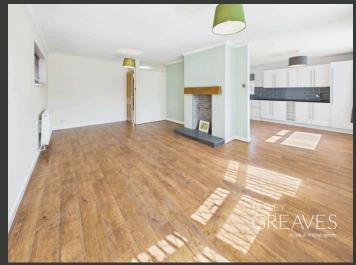

A REAL HIGHLIGHT IS THE STUNNING OPEN-PLAN KITCHEN, FITTED WITH SLEEK WHITE HIGH-GLOSS UNITS AND SEAMLESSLY FLOWING INTO A SPACIOUS LIVING AREA IDEAL FOR BOTH EVERYDAY LIVING AND ENTERTAINING.

THE STYLISH SHOWER ROOM IS FINISHED WITH CONTEMPORARY TILING, A WALK-IN SHOWER, AND A VANITY UNIT, OFFERING BOTH COMFORT AND PRACTICALITY.