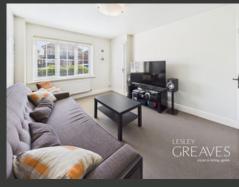

UPON ENTERING THE PROPERTY, YOU ARE WELCOMED BY A BRIGHT AND INVITING HALLWAY, LEADING TO A SPACIOUS LOUNGE POSITIONED AT THE FRONT OF THE HOME WITH A LARGE WINDOW LETTING IN PLENTY OF NATURAL LIGHT. TO THE REAR OF THE PROPERTY LIES A WELL-APPOINTED DINING KITCHEN, FITTED WITH SLEEK WHITE UNITS, INTEGRATED OVEN AND HOB AND AMPLE ROOM FOR ADDITIONAL APPLIANCES. FRENCH DOORS OPEN DIRECTLY ONTO THE REAR GARDEN, CREATING A SEAMLESS FLOW BETWEEN INDOOR AND OUTDOOR SPACES. THE GROUND FLOOR ALSO BENEFITS FROM A CONVENIENT DOWNSTAIRS WC.