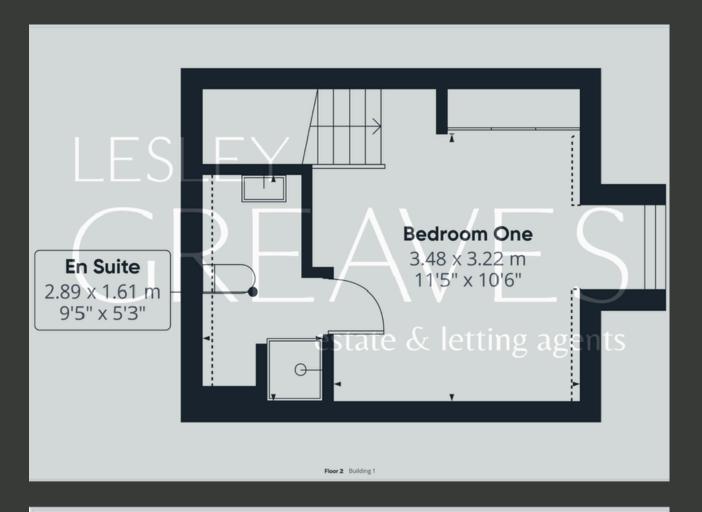

THE SECOND FLOOR IS DEDICATED TO THE SPACIOUS MASTER BEDROOM, CREATING A PEACEFUL AND PRIVATE RETREAT. THIS DOUBLE BEDROOM BENEFITS FROM FITTED WARDROBES AND ITS OWN CONTEMPORARY ENSUITE SHOWER ROOM, MAKING IT IDEAL FOR THOSE SEEKING ADDITIONAL PRIVACY AND COMFORT.

VIEWING IS HIGHLY RECOMMENDED TO APPRECIATE EVERYTHING THIS PROPERTY HAS TO OFFER.

**LEASE FOR GARAGE - TBC** 

- FREEHOLD
- . COUNCIL TAX; BAND C
- LOCAL AUTHORITY; GEDLING BOROUGH COUNCIL
- MEASUREMENTS: 82 SQ METERS