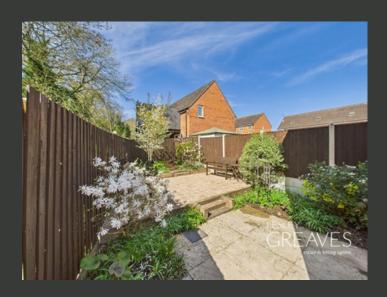

EXTERNALLY, THE PROPERTY CONTINUES TO IMPRESS. THERE ARE ATTRACTIVE GARDENS TO THE FRONT AND SIDE, WITH A GATED PATHWAY PROVIDING ACCESS TO THE BEAUTIFULLY LANDSCAPED REAR GARDEN. THE REAR GARDEN FEATURES A PAVED PATIO AREA, MATURE PLANTING AND SPACE FOR SEATING PERFECT FOR OUTDOOR DINING OR RELAXING IN THE SUNSHINE. A PRIVATE GARAGE IS LOCATED IN A SEPARATE BLOCK WHICH IS EASILY ACCESSED FROM THE GARDEN VIA A SECURE GATE.