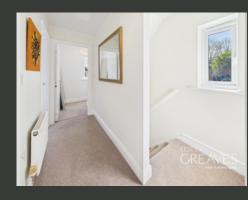

UPON ENTERING THE PROPERTY, YOU ARE WELCOMED BY A BRIGHT AND INVITING HALLWAY, LEADING TO A SPACIOUS LOUNGE POSITIONED AT THE FRONT OF THE HOME WITH A LARGE WINDOW LETTING IN PLENTY OF NATURAL LIGHT. TO THE REAR OF THE PROPERTY LIES A WELL-APPOINTED DINING KITCHEN, FITTED WITH SLEEK WHITE UNITS, INTEGRATED OVEN AND HOB AND AMPLE ROOM FOR ADDITIONAL APPLIANCES. FRENCH DOORS OPEN DIRECTLY ONTO THE REAR GARDEN, CREATING A SEAMLESS FLOW BETWEEN INDOOR AND OUTDOOR SPACES. THE GROUND FLOOR ALSO BENEFITS FROM A CONVENIENT DOWNSTAIRS WC.