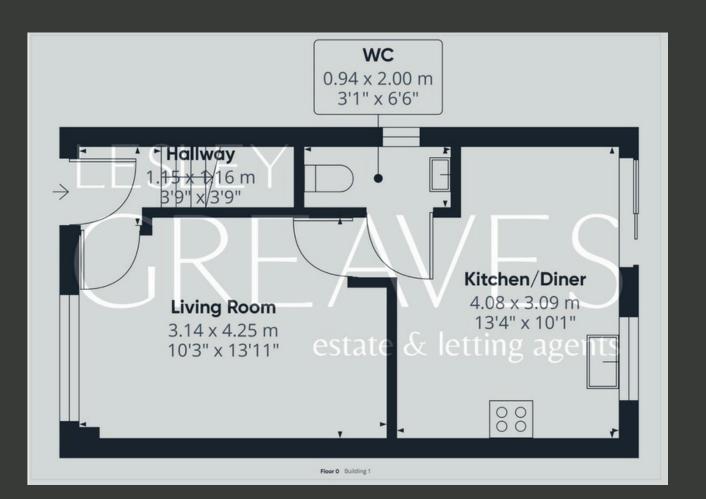

UPON ENTERING THE PROPERTY, YOU ARE WELCOMED BY A BRIGHT AND INVITING HALLWAY, LEADING TO A SPACIOUS LOUNGE POSITIONED AT THE FRONT OF THE HOME WITH A LARGE WINDOW LETTING IN PLENTY OF NATURAL LIGHT. TO THE REAR OF THE PROPERTY LIES A WELL-APPOINTED DINING KITCHEN, FITTED WITH SLEEK WHITE UNITS, INTEGRATED OVEN AND HOB AND AMPLE ROOM FOR ADDITIONAL APPLIANCES. FRENCH DOORS OPEN DIRECTLY ONTO THE REAR GARDEN, CREATING A SEAMLESS FLOW BETWEEN INDOOR AND OUTDOOR SPACES. THE GROUND FLOOR ALSO BENEFITS FROM A CONVENIENT DOWNSTAIRS WC.

VIEWING IS HIGHLY RECOMMENDED TO APPRECIATE EVERYTHING THIS PROPERTY HAS TO OFFER.

**LEASE FOR GARAGE - TBC** 

- FREEHOLD
- . COUNCIL TAX; BAND C
- LOCAL AUTHORITY; GEDLING BOROUGH COUNCIL
- MEASUREMENTS: 82 SQ METERS