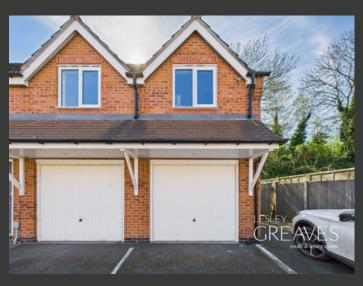

EXTERNALLY, THE PROPERTY CONTINUES TO IMPRESS. THERE ARE ATTRACTIVE GARDENS TO THE FRONT AND SIDE, WITH A GATED PATHWAY PROVIDING ACCESS TO THE BEAUTIFULLY LANDSCAPED REAR GARDEN. THE REAR GARDEN FEATURES A PAVED PATIO AREA, MATURE PLANTING AND SPACE FOR SEATING PERFECT FOR OUTDOOR DINING OR RELAXING IN THE SUNSHINE. A PRIVATE GARAGE IS LOCATED IN A SEPARATE BLOCK WHICH IS EASILY ACCESSED FROM THE GARDEN VIA A SECURE GATE.