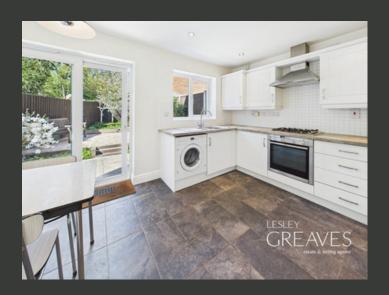

UPON ENTERING THE PROPERTY, YOU ARE WELCOMED BY A BRIGHT AND INVITING HALLWAY, LEADING TO A SPACIOUS LOUNGE POSITIONED AT THE FRONT OF THE HOME WITH A LARGE WINDOW LETTING IN PLENTY OF NATURAL LIGHT. TO THE REAR OF THE PROPERTY LIES A WELL-APPOINTED DINING KITCHEN, FITTED WITH SLEEK WHITE UNITS, INTEGRATED OVEN AND HOB AND AMPLE ROOM FOR ADDITIONAL APPLIANCES. FRENCH DOORS OPEN DIRECTLY ONTO THE REAR GARDEN, CREATING A SEAMLESS FLOW BETWEEN INDOOR AND OUTDOOR SPACES. THE GROUND FLOOR ALSO BENEFITS FROM A CONVENIENT DOWNSTAIRS WC.