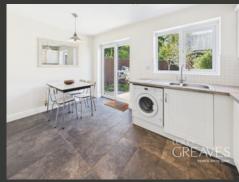

UPON ENTERING THE PROPERTY, YOU ARE WELCOMED BY A BRIGHT AND INVITING HALLWAY, LEADING TO A SPACIOUS LOUNGE POSITIONED AT THE FRONT OF THE HOME WITH A LARGE WINDOW LETTING IN PLENTY OF NATURAL LIGHT. TO THE REAR OF THE PROPERTY LIES A WELL-APPOINTED DINING KITCHEN, FITTED WITH SLEEK WHITE UNITS, INTEGRATED OVEN AND HOB AND AMPLE ROOM FOR ADDITIONAL APPLIANCES. FRENCH DOORS OPEN DIRECTLY ONTO THE REAR GARDEN, CREATING A SEAMLESS FLOW BETWEEN INDOOR AND OUTDOOR SPACES. THE GROUND FLOOR ALSO BENEFITS FROM A CONVENIENT DOWNSTAIRS WC.