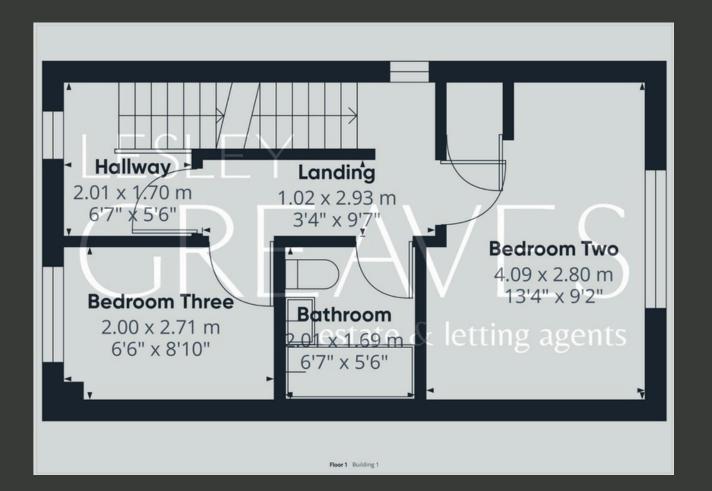

ON THE FIRST FLOOR, YOU'LL FIND TWO BEDROOMS, BOTH OF WHICH OFFER VERSATILITY FOR FAMILY LIVING, GUEST SPACE OR WORKING FROM HOME. THESE ARE SERVED BY A STYLISH FAMILY BATHROOM, FITTED WITH A MODERN WHITE SUITE.

VIEWING IS HIGHLY RECOMMENDED TO APPRECIATE EVERYTHING THIS PROPERTY HAS TO OFFER.

**LEASE FOR GARAGE - TBC** 

- FREEHOLD
- . COUNCIL TAX; BAND C
- LOCAL AUTHORITY; GEDLING BOROUGH COUNCIL
- MEASUREMENTS: 82 SQ METERS