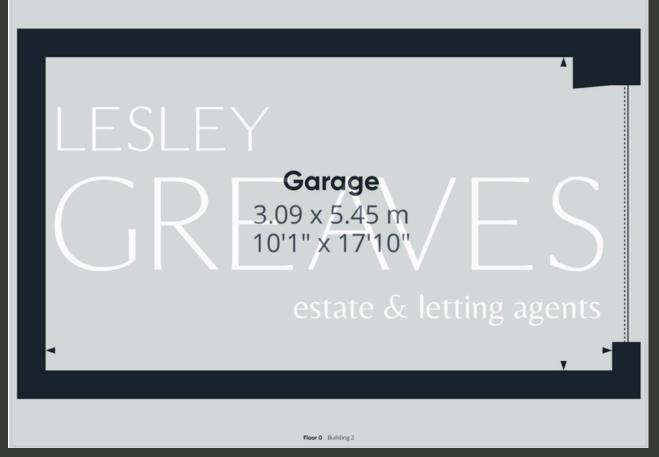

EXTERNALLY, THE PROPERTY CONTINUES TO IMPRESS. THERE ARE ATTRACTIVE GARDENS TO THE FRONT AND SIDE, WITH A GATED PATHWAY PROVIDING ACCESS TO THE BEAUTIFULLY LANDSCAPED REAR GARDEN. THE REAR GARDEN FEATURES A PAVED PATIO AREA, MATURE PLANTING AND SPACE FOR SEATING PERFECT FOR OUTDOOR DINING OR RELAXING IN THE SUNSHINE. A PRIVATE GARAGE IS LOCATED IN A SEPARATE BLOCK WHICH IS EASILY ACCESSED FROM THE GARDEN VIA A SECURE GATE.

VIEWING IS HIGHLY RECOMMENDED TO APPRECIATE EVERYTHING THIS PROPERTY HAS TO OFFER.

**LEASE FOR GARAGE - TBC** 

- FREEHOLD
- . COUNCIL TAX; BAND C
- LOCAL AUTHORITY; GEDLING BOROUGH COUNCIL
- MEASUREMENTS: 82 SQ METERS