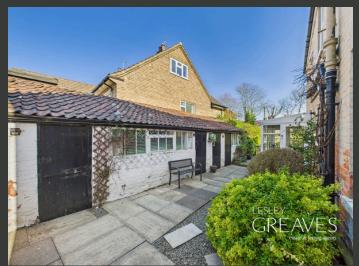

THE SPACIOUS FITTED KITCHEN FEATURES TRADITIONAL WOODEN CABINETRY, TILED FLOORING AND A LARGE WINDOW OVERLOOKING THE REAR GARDEN. EXPOSED CEILING BEAMS ADD CHARACTER, WHILE ONE DOOR LEADS TO A UTILITY ROOM AND ANOTHER PROVIDES DIRECT ACCESS TO THE SUNROOM, WHICH IN TURN OPENS ONTO A REAR COURTYARD

ADDITIONAL HIGHLIGHTS OF THIS HOME INCLUDE A CELLAR OFFERING EXCELLENT STORAGE AND FOUR OUTBUILDINGS, ONE OF WHICH IS AN OUTSIDE TOILET, PROVIDING PRACTICALITY.

THE PROPERTY SITS WITHIN STUNNING FRONT, SIDE, AND REAR GARDENS, METICULOUSLY MAINTAINED WITH AN ARRAY OF SHRUBS, MATURE TREES, AND FLOWER BEDS. A COMBINATION OF STONE PATHWAYS, LAWNED AREAS, PATIOS AND A PERGOLA CREATE MULTIPLE ZONES FOR RELAXING, DINING AND ENTERTAINING OUTDOORS.