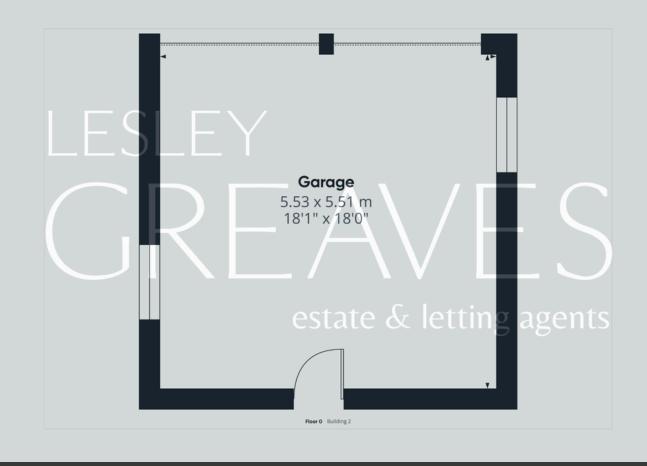

COMPLETING THIS WONDERFUL HOME IS A DOUBLE GARAGE WITH A PRIVATE DRIVEWAY, OFFERING AMPLE OFF-ROAD PARKING AND ADDITIONAL STORAGE.

THIS UNIQUE AND WELL-MAINTAINED PROPERTY IS A TRUE GEM AND MUST BE VIEWED TO BE FULLY APPRECIATED.