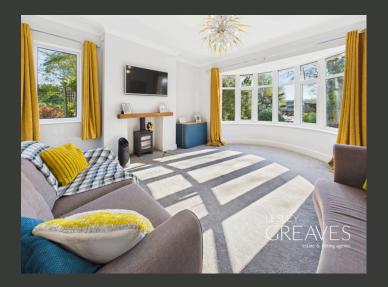

DOWNSTAIRS, THE PROPERTY OFFERS AN EXCELLENT BALANCE OF FORMAL AND INFORMAL LIVING SPACES. THE MAIN LOUNGE BOASTS A CHARMING BAY WINDOW WITH GARDEN VIEWS AND A CENTRAL FEATURE FIREPLACE WITH A LOG BURNER, CREATING A COSY YET ELEGANT ATMOSPHERE. THE SEPARATE DINING ROOM FEATURES BEAUTIFUL HERRINGBONE WOOD FLOORING AND DUAL WINDOWS, MAKING IT A PERFECT SPACE FOR ENTERTAINING. A FURTHER RECEPTION ROOM PROVIDES ADDITIONAL FLEXIBILITY FOR FAMILY LIVING.