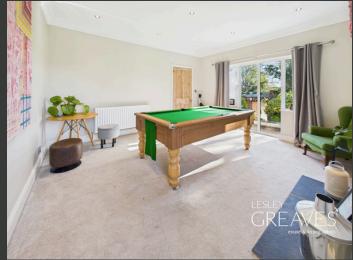

DOWNSTAIRS, THE PROPERTY OFFERS AN EXCELLENT BALANCE OF FORMAL AND INFORMAL LIVING SPACES. THE MAIN LOUNGE BOASTS A CHARMING BAY WINDOW WITH GARDEN VIEWS AND A CENTRAL FEATURE FIREPLACE WITH A LOG BURNER, CREATING A COSY YET ELEGANT ATMOSPHERE. THE SEPARATE DINING ROOM FEATURES BEAUTIFUL HERRINGBONE WOOD FLOORING AND DUAL WINDOWS, MAKING IT A PERFECT SPACE FOR ENTERTAINING. A FURTHER RECEPTION ROOM PROVIDES ADDITIONAL FLEXIBILITY FOR FAMILY LIVING.