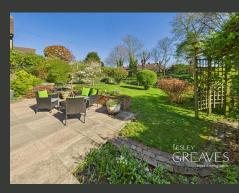

ADDITIONAL HIGHLIGHTS OF THIS HOME INCLUDE A CELLAR OFFERING EXCELLENT STORAGE AND FOUR OUTBUILDINGS, ONE OF WHICH IS AN OUTSIDE TOILET, PROVIDING PRACTICALITY.

THE PROPERTY SITS WITHIN STUNNING FRONT, SIDE, AND REAR GARDENS, METICULOUSLY MAINTAINED WITH AN ARRAY OF SHRUBS, MATURE TREES, AND FLOWER BEDS. A COMBINATION OF STONE PATHWAYS, LAWNED AREAS, PATIOS AND A PERGOLA CREATE MULTIPLE ZONES FOR RELAXING, DINING AND ENTERTAINING OUTDOORS.