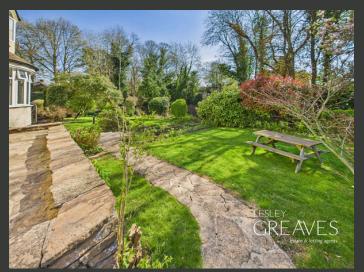

ADDITIONAL HIGHLIGHTS OF THIS HOME INCLUDE A CELLAR OFFERING EXCELLENT STORAGE AND FOUR OUTBUILDINGS, ONE OF WHICH IS AN OUTSIDE TOILET, PROVIDING PRACTICALITY.

THE PROPERTY SITS WITHIN STUNNING FRONT, SIDE, AND REAR GARDENS, METICULOUSLY MAINTAINED WITH AN ARRAY OF SHRUBS, MATURE TREES, AND FLOWER BEDS. A COMBINATION OF STONE PATHWAYS, LAWNED AREAS, PATIOS AND A PERGOLA CREATE MULTIPLE ZONES FOR RELAXING, DINING AND ENTERTAINING OUTDOORS.