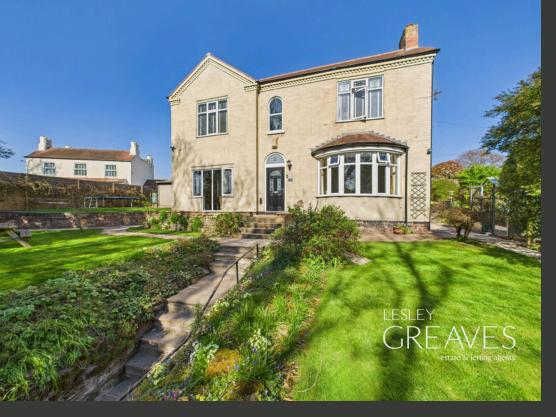

## WATERHOUSE LANE GEDLING

- VICTORIAN FAMILY HOME
- FOUR DOUBLE BEDROOMS
- THREE RECEPTION ROOMS
- EN SUITE SHOWER ROOM
- STUNNING GARDENS
- DOUBLE GARAGE & PRIVATE DRIVEWAY
- EPC D

## **Exceptional Four-Bedroom Detached Home with Expansive Gardens**

WE ARE DELIGHTED TO PRESENT THIS EXCEPTIONAL FOUR-BEDROOM DETACHED HOME, OFFERING A RARE COMBINATION OF PERIOD CHARM, SPACIOUS LIVING AND EXPANSIVE, LANDSCAPED GARDENS. THIS ELEGANT PROPERTY IS NESTLED IN A SOUGHT-AFTER LOCATION AND BOASTS A GENEROUS PLOT WITH MATURE GARDENS A PRIVATE DRIVEWAY AND MULTIPLE OUTBUILDINGS, MAKING IT IDEAL FOR FAMILIES AND THOSE SEEKING A VERSATILE, CHARACTERFUL HOME.

ADDITIONAL HIGHLIGHTS OF THIS HOME INCLUDE A CELLAR OFFERING EXCELLENT STORAGE AND FOUR OUTBUILDINGS, ONE OF WHICH IS AN OUTSIDE TOILET, PROVIDING PRACTICALITY.

THE PROPERTY SITS WITHIN STUNNING FRONT, SIDE, AND REAR GARDENS, METICULOUSLY MAINTAINED WITH AN ARRAY OF SHRUBS, MATURE TREES, AND FLOWER BEDS. A COMBINATION OF STONE PATHWAYS, LAWNED AREAS, PATIOS AND A PERGOLA CREATE MULTIPLE ZONES FOR RELAXING, DINING AND ENTERTAINING OUTDOORS.

COMPLETING THIS WONDERFUL HOME IS A DOUBLE GARAGE WITH A PRIVATE DRIVEWAY, OFFERING AMPLE OFF-ROAD PARKING AND ADDITIONAL STORAGE.

THIS UNIQUE AND WELL-MAINTAINED PROPERTY IS A TRUE GEM AND MUST BE VIEWED TO BE FULLY APPRECIATED.