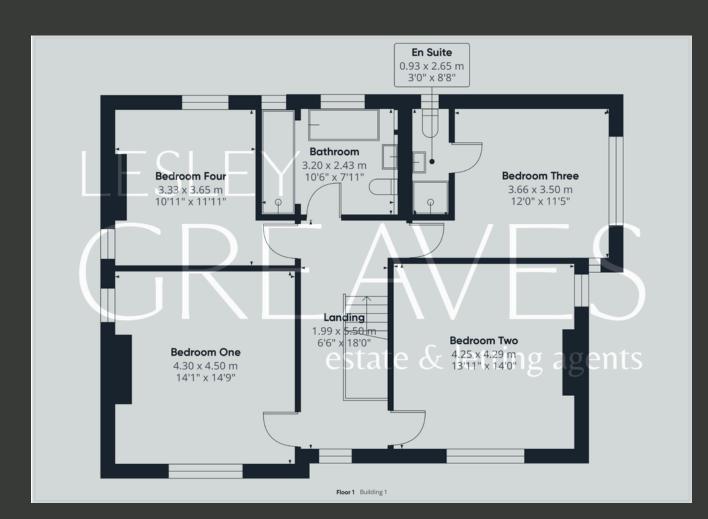

UPON ENTERING THE PROPERTY, YOU ARE WELCOMED INTO A BRIGHT AND AIRY ENTRANCE HALL, WHICH SETS THE TONE FOR THE LIGHT-FILLED INTERIORS THROUGHOUT. THE HOME FEATURES FOUR DOUBLE BEDROOMS, EACH WITH DOUBLE ASPECT WINDOWS PROVIDING AN ABUNDANCE OF NATURAL LIGHT. THE THIRD BEDROOM BENEFITS FROM ITS OWN MODERN ENSUITE, WHILE THE REMAINING ROOMS ARE SERVED BY A STYLISH FAMILY WET ROOM, FINISHED WITH HIGH-QUALITY FIXTURES AND FITTINGS.