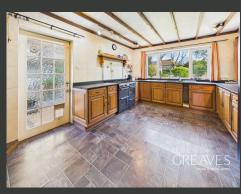

THE SPACIOUS FITTED KITCHEN FEATURES TRADITIONAL WOODEN CABINETRY, TILED FLOORING AND A LARGE WINDOW OVERLOOKING THE REAR GARDEN. EXPOSED CEILING BEAMS ADD CHARACTER, WHILE ONE DOOR LEADS TO A UTILITY ROOM AND ANOTHER PROVIDES DIRECT ACCESS TO THE SUNROOM, WHICH IN TURN OPENS ONTO A REAR COURTYARD