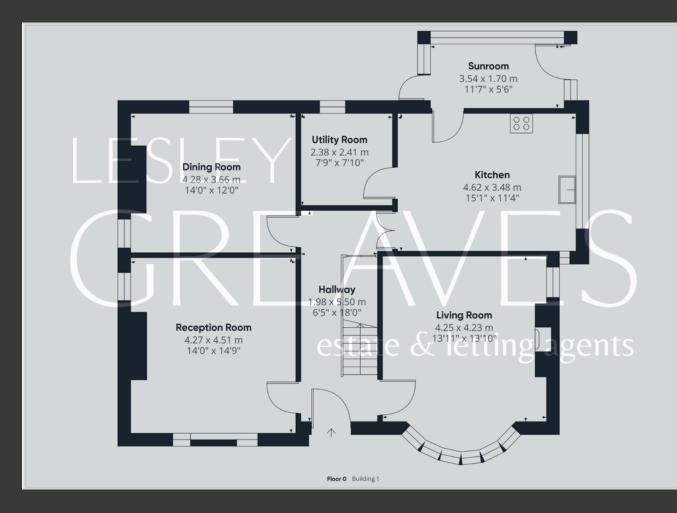

UPON ENTERING THE PROPERTY, YOU ARE WELCOMED INTO A BRIGHT AND AIRY ENTRANCE HALL, WHICH SETS THE TONE FOR THE LIGHT-FILLED INTERIORS THROUGHOUT. THE HOME FEATURES FOUR DOUBLE BEDROOMS, EACH WITH DOUBLE ASPECT WINDOWS PROVIDING AN ABUNDANCE OF NATURAL LIGHT. THE THIRD BEDROOM BENEFITS FROM ITS OWN MODERN ENSUITE, WHILE THE REMAINING ROOMS ARE SERVED BY A STYLISH FAMILY WET ROOM, FINISHED WITH HIGH-QUALITY FIXTURES AND FITTINGS.

DOWNSTAIRS, THE PROPERTY OFFERS AN EXCELLENT BALANCE OF FORMAL AND INFORMAL LIVING SPACES. THE MAIN LOUNGE BOASTS A CHARMING BAY WINDOW WITH GARDEN VIEWS AND A CENTRAL FEATURE FIREPLACE WITH A LOG BURNER, CREATING A COSY YET ELEGANT ATMOSPHERE. THE SEPARATE DINING ROOM FEATURES BEAUTIFUL HERRINGBONE WOOD FLOORING AND DUAL WINDOWS, MAKING IT A PERFECT SPACE FOR ENTERTAINING. A FURTHER RECEPTION ROOM PROVIDES ADDITIONAL FLEXIBILITY FOR FAMILY LIVING.

THE SPACIOUS FITTED KITCHEN FEATURES TRADITIONAL WOODEN CABINETRY, TILED FLOORING AND A LARGE WINDOW OVERLOOKING THE REAR GARDEN. EXPOSED CEILING BEAMS ADD CHARACTER, WHILE ONE DOOR LEADS TO A UTILITY ROOM AND ANOTHER PROVIDES DIRECT ACCESS TO THE SUNROOM, WHICH IN TURN OPENS ONTO A REAR COURTYARD