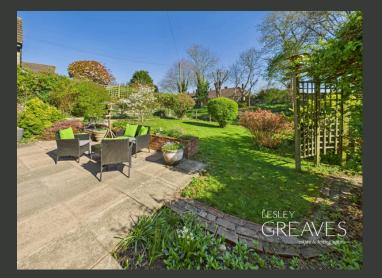

ADDITIONAL HIGHLIGHTS OF THIS HOME INCLUDE A CELLAR OFFERING EXCELLENT STORAGE AND FOUR OUTBUILDINGS, ONE OF WHICH IS AN OUTSIDE TOILET, PROVIDING PRACTICALITY.

THE PROPERTY SITS WITHIN STUNNING FRONT, SIDE, AND REAR GARDENS, METICULOUSLY MAINTAINED WITH AN ARRAY OF SHRUBS, MATURE TREES, AND FLOWER BEDS. A COMBINATION OF STONE PATHWAYS, LAWNED AREAS, PATIOS AND A PERGOLA CREATE MULTIPLE ZONES FOR RELAXING, DINING AND ENTERTAINING OUTDOORS.