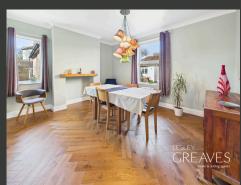

DOWNSTAIRS, THE PROPERTY OFFERS AN EXCELLENT BALANCE OF FORMAL AND INFORMAL LIVING SPACES. THE MAIN LOUNGE BOASTS A CHARMING BAY WINDOW WITH GARDEN VIEWS AND A CENTRAL FEATURE FIREPLACE WITH A LOG BURNER, CREATING A COSY YET ELEGANT ATMOSPHERE. THE SEPARATE DINING ROOM FEATURES BEAUTIFUL HERRINGBONE WOOD FLOORING AND DUAL WINDOWS, MAKING IT A PERFECT SPACE FOR ENTERTAINING. A FURTHER RECEPTION ROOM PROVIDES ADDITIONAL FLEXIBILITY FOR FAMILY LIVING.