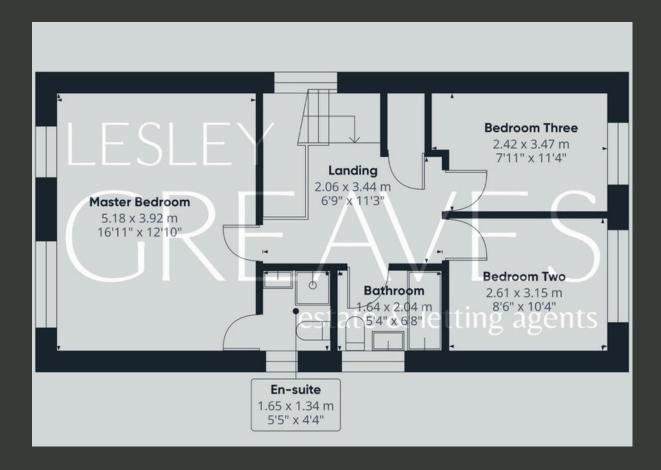

NESTLED IN A PEACEFUL RESIDENTIAL AREA, THIS BEAUTIFULLY PRESENTED 3-BEDROOM DETACHED HOUSE OFFERS THE PERFECT BLEND OF COMFORT, STYLE, AND PRACTICALITY. THE BRIGHT AND SPACIOUS MAIN BEDROOM IS TASTEFULLY DECORATED IN CALMING TONES, FEATURING LARGE WINDOWS THAT FILL THE SPACE WITH NATURAL LIGHT, ALONG WITH A MODERN EN SUITE SHOWER ROOM FOR ADDED CONVENIENCE.

TWO ADDITIONAL GENEROUSLY SIZED BEDROOMS PROVIDE PLENTY OF SPACE FOR FAMILY, GUESTS, OR HOME OFFICE USE. THE LANDING IS A STANDOUT FEATURE WITH A SLEEK GLASS BANISTER, ADDING A TOUCH OF CONTEMPORARY ELEGANCE.

A FRESH AND MODERN FAMILY BATHROOM BOASTS STYLISH FIXTURES, WHILE THE DOWNSTAIRS WC ADDS EVERYDAY PRACTICALITY. THE KITCHEN IS WELL-EQUIPPED WITH AMPLE CUPBOARD AND WORKTOP SPACE, MAKING IT IDEAL FOR HOME COOKING AND ENTERTAINING.