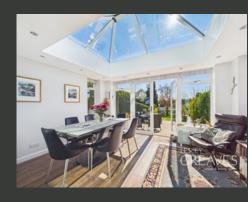

AT THE HEART OF THE HOME LIES A STUNNING SUNROOM DINING AREA. A STRIKING SKYLIGHT AND LARGE FRENCH DOORS FLOOD THE SPACE WITH NATURAL LIGHT AND OPEN OUT TO THE BEAUTIFULLY MAINTAINED GARDEN—PERFECT FOR RELAXING OR HOSTING.