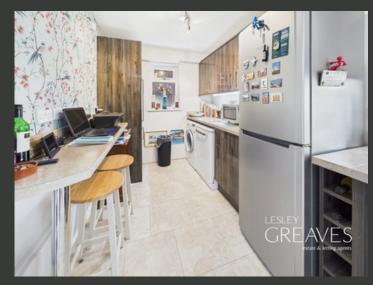

A FRESH AND MODERN FAMILY BATHROOM BOASTS STYLISH FIXTURES, WHILE THE DOWNSTAIRS WC ADDS EVERYDAY PRACTICALITY. THE KITCHEN IS WELL-EQUIPPED WITH AMPLE CUPBOARD AND WORKTOP SPACE, MAKING IT IDEAL FOR HOME COOKING AND ENTERTAINING.