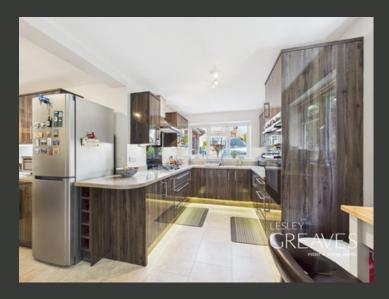

A FRESH AND MODERN FAMILY BATHROOM BOASTS STYLISH FIXTURES, WHILE THE DOWNSTAIRS WC ADDS EVERYDAY PRACTICALITY. THE KITCHEN IS WELL-EQUIPPED WITH AMPLE CUPBOARD AND WORKTOP SPACE, MAKING IT IDEAL FOR HOME COOKING AND ENTERTAINING.