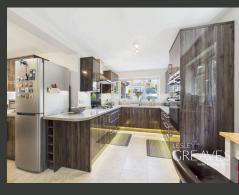

A FRESH AND MODERN FAMILY BATHROOM BOASTS STYLISH FIXTURES, WHILE THE DOWNSTAIRS WC ADDS EVERYDAY PRACTICALITY. THE KITCHEN IS WELL-EQUIPPED WITH AMPLE CUPBOARD AND WORKTOP SPACE, MAKING IT IDEAL FOR HOME COOKING AND ENTERTAINING. THE KITCHEN ALSO BENEFITS FROM A SEPARATE UTILITY AREA FOR ADDED CONVENIENCE AND FUNCTIONALITY.