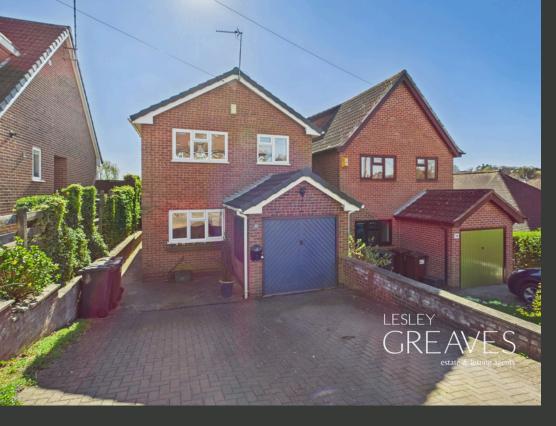

## £425,000

OFFERS IN THE REGION OF

GREGORY AVENUE MAPPERLEY

- DETACHED
- SUN ROOM
- VERSATILE GARDEN ROOM
- EN-SUITE SHOWER ROOM
- . GOOD SIZED KITCHEN
- DOWNSTAIRS WC
- EPC E

## Stylish Three-Bed Detached Home with Sunroom & Garden Room!

NESTLED IN A PEACEFUL RESIDENTIAL AREA, THIS BEAUTIFULLY PRESENTED 3-BEDROOM DETACHED HOUSE OFFERS THE PERFECT BLEND OF COMFORT, STYLE, AND PRACTICALITY. THE BRIGHT AND SPACIOUS MAIN BEDROOM IS TASTEFULLY DECORATED IN CALMING TONES, FEATURING LARGE WINDOWS THAT FILL THE SPACE WITH NATURAL LIGHT, ALONG WITH A MODERN EN SUITE SHOWER ROOM FOR ADDED CONVENIENCE.