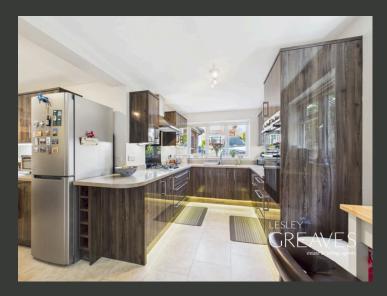

A FRESH AND MODERN FAMILY BATHROOM BOASTS STYLISH FIXTURES, WHILE THE DOWNSTAIRS WC ADDS EVERYDAY PRACTICALITY. THE KITCHEN IS WELL-EQUIPPED WITH AMPLE CUPBOARD AND WORKTOP SPACE, MAKING IT IDEAL FOR HOME COOKING AND ENTERTAINING. THE KITCHEN ALSO BENEFITS FROM A SEPARATE UTILITY AREA FOR ADDED CONVENIENCE AND FUNCTIONALITY.