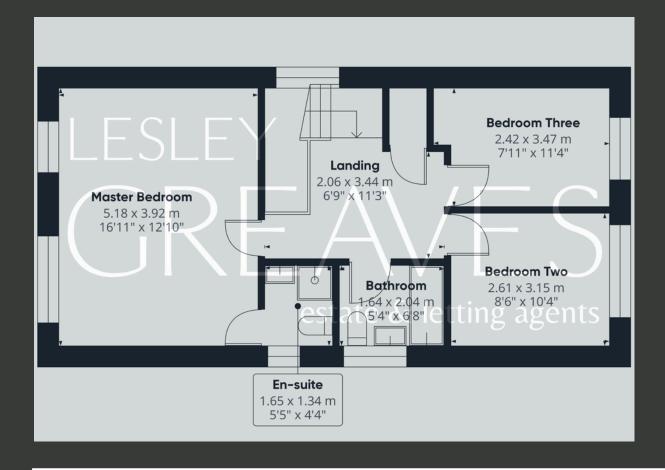

## Stylish Three-Bed Detached Home with Sunroom & Garden Room!

NESTLED IN A PEACEFUL RESIDENTIAL AREA, THIS BEAUTIFULLY PRESENTED 3-BEDROOM DETACHED HOUSE OFFERS THE PERFECT BLEND OF COMFORT, STYLE, AND PRACTICALITY. THE BRIGHT AND SPACIOUS MAIN BEDROOM IS TASTEFULLY DECORATED IN CALMING TONES, FEATURING LARGE WINDOWS THAT FILL THE SPACE WITH NATURAL LIGHT, ALONG WITH A MODERN EN SUITE SHOWER ROOM FOR ADDED CONVENIENCE.

TWO ADDITIONAL GENEROUSLY SIZED BEDROOMS PROVIDE PLENTY OF SPACE FOR FAMILY, GUESTS, OR HOME OFFICE USE. THE LANDING IS A STANDOUT FEATURE WITH A SLEEK GLASS BANISTER, ADDING A TOUCH OF CONTEMPORARY ELEGANCE.

A FRESH AND MODERN FAMILY BATHROOM BOASTS STYLISH FIXTURES, WHILE THE DOWNSTAIRS WC ADDS EVERYDAY PRACTICALITY. THE KITCHEN IS WELL-EQUIPPED WITH AMPLE CUPBOARD AND WORKTOP SPACE, MAKING IT IDEAL FOR HOME COOKING AND ENTERTAINING. THE KITCHEN ALSO BENEFITS FROM A SEPARATE UTILITY AREA FOR ADDED CONVENIENCE AND FUNCTIONALITY.