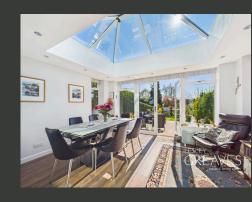

A SPACIOUS AND WELCOMING LIVING ROOM OFFERS THE IDEAL SETTING FOR FAMILY TIME OR COSY EVENINGS IN.

AT THE HEART OF THE HOME LIES A STUNNING SUNROOM DINING AREA. A STRIKING SKYLIGHT AND LARGE FRENCH DOORS FLOOD THE SPACE WITH NATURAL LIGHT AND OPEN OUT TO THE BEAUTIFULLY MAINTAINED GARDEN-PERFECT FOR RELAXING OR HOSTING.