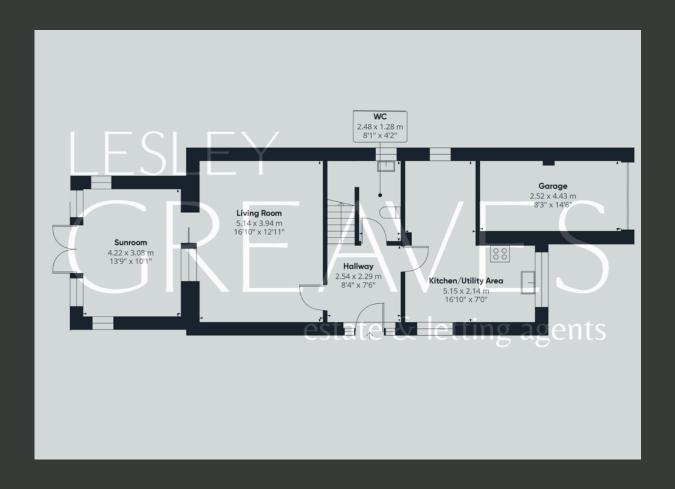

A FRESH AND MODERN FAMILY BATHROOM BOASTS STYLISH FIXTURES, WHILE THE DOWNSTAIRS WC ADDS EVERYDAY PRACTICALITY. THE KITCHEN IS WELL-EQUIPPED WITH AMPLE CUPBOARD AND WORKTOP SPACE, MAKING IT IDEAL FOR HOME COOKING AND ENTERTAINING. THE KITCHEN ALSO BENEFITS FROM A SEPARATE UTILITY AREA FOR ADDED CONVENIENCE AND FUNCTIONALITY.

A SPACIOUS AND WELCOMING LIVING ROOM OFFERS THE IDEAL SETTING FOR FAMILY TIME OR COSY EVENINGS IN.

AT THE HEART OF THE HOME LIES A STUNNING SUNROOM DINING AREA. A STRIKING SKYLIGHT AND LARGE FRENCH DOORS FLOOD THE SPACE WITH NATURAL LIGHT AND OPEN OUT TO THE BEAUTIFULLY MAINTAINED GARDEN-PERFECT FOR RELAXING OR HOSTING.

A VERSATILE GARDEN ROOM ADDS FURTHER APPEAL, IDEAL FOR HOBBIES, REMOTE WORKING, OR QUIET RETREAT. THIS IMPRESSIVE HOME OFFERS STYLISH LIVING IN A TRANQUIL SETTING, PERFECT FOR FAMILIES OR PROFESSIONALS SEEKING COMFORT AND SPACE.