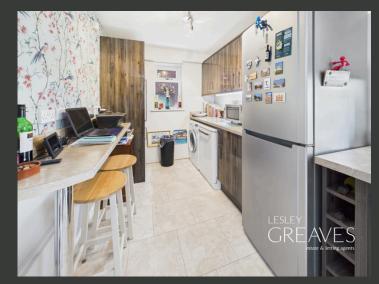

A FRESH AND MODERN FAMILY BATHROOM BOASTS STYLISH FIXTURES, WHILE THE DOWNSTAIRS WC ADDS EVERYDAY PRACTICALITY. THE KITCHEN IS WELL-EQUIPPED WITH AMPLE CUPBOARD AND WORKTOP SPACE, MAKING IT IDEAL FOR HOME COOKING AND ENTERTAINING. THE KITCHEN ALSO BENEFITS FROM A SEPARATE UTILITY AREA FOR ADDED CONVENIENCE AND FUNCTIONALITY.