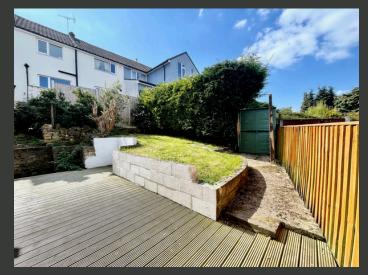

UPSTAIRS, THE PROPERTY OFFERS THREE WELL-SIZED BEDROOMS AND A FAMILY BATHROOM WITH A BATH AND OVERHEAD SHOWER. THE LAYOUT IS PRACTICAL AND WELL-SUITED TO FAMILY LIFE.

OUTSIDE, THE REAR GARDEN IS TIERED WITH A MIX OF LAWN AND DECKING, CREATING A PRIVATE AND USABLE OUTDOOR SPACE. TO THE FRONT, THERE IS A DRIVEWAY AND A CARPORT, OFFERING SHELTERED OFF-STREET PARKING AND USEFUL STORAGE.