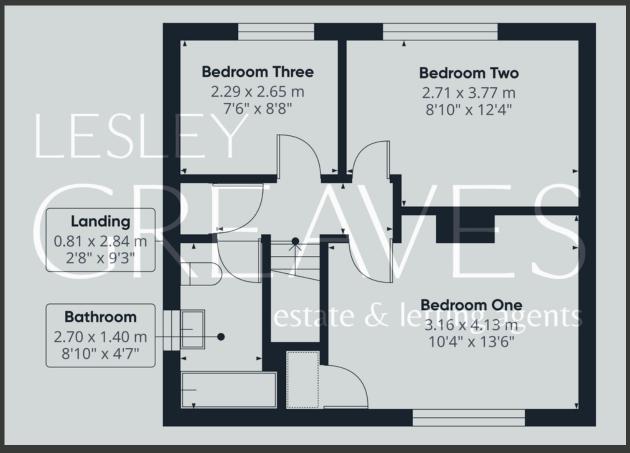

UPSTAIRS, THE PROPERTY OFFERS THREE WELL-SIZED BEDROOMS AND A FAMILY BATHROOM WITH A BATH AND OVERHEAD SHOWER. THE LAYOUT IS PRACTICAL AND WELL-SUITED TO FAMILY LIFE.

OUTSIDE, THE REAR GARDEN IS TIERED WITH A MIX OF LAWN AND DECKING, CREATING A PRIVATE AND USABLE OUTDOOR SPACE. TO THE FRONT, THERE IS A DRIVEWAY AND A CARPORT, OFFERING SHELTERED OFF-STREET PARKING AND USEFUL STORAGE.

- FREEHOLD
- COUNCIL TAX; BAND B
- LOCAL AUTHORITY; GEDLING BOROUGH COUNCIL
- MEASUREMENTS; 81 SQM