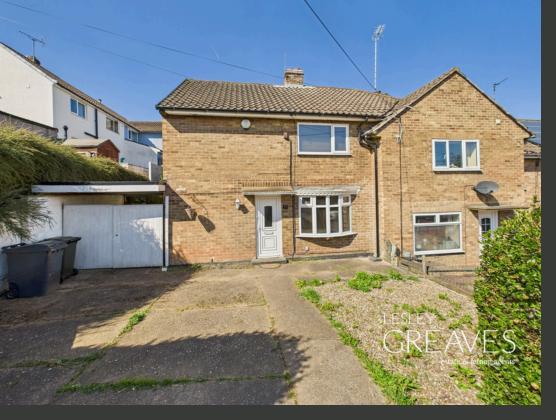

### CALVERTON AVENUE CARLTON

- NO UPWARD CHAIN
- END TERRACED
- KITCHEN DINER
- DRIVEWAY
- LIVING ROOM
- THREE BEDROOMS
- EPC C

#### Three-Bedroom End Terraced Home in Popular Carlton Location – No Upward Chain

OFFERED TO THE MARKET WITH NO UPWARD CHAIN, THIS SPACIOUS THREE-BEDROOM END TERRACED HOME IN CARLTON IS IDEAL FOR FAMILIES, FIRST-TIME BUYERS OR INVESTORS. WELL-MAINTAINED AND NEUTRALLY DECORATED THROUGHOUT, IT'S READY FOR SOMEONE TO MOVE IN AND MAKE IT THEIR OWN.

UPSTAIRS, THE PROPERTY OFFERS THREE WELL-SIZED BEDROOMS AND A FAMILY BATHROOM WITH A BATH AND OVERHEAD SHOWER. THE LAYOUT IS PRACTICAL AND WELL-SUITED TO FAMILY LIFE.

OUTSIDE, THE REAR GARDEN IS TIERED WITH A MIX OF LAWN AND DECKING, CREATING A PRIVATE AND USABLE OUTDOOR SPACE. TO THE FRONT, THERE IS A DRIVEWAY AND A CARPORT, OFFERING SHELTERED OFF-STREET PARKING AND USEFUL STORAGE.