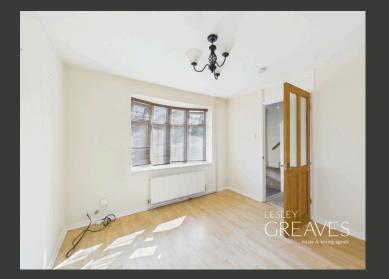

THE GROUND FLOOR FEATURES A COMFORTABLE LIVING ROOM, PERFECT FOR RELAXING, AND A BRIGHT, SPACIOUS KITCHEN DINER WITH MODERN UNITS, PLENTY OF WORKTOP SPACE AND ROOM FOR A FAMILY DINING TABLE. A SEPARATE UTILITY AREA AND A DOWNSTAIRS WC ADD EXTRA CONVENIENCE.