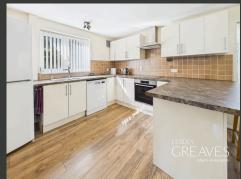

THE GROUND FLOOR FEATURES A COMFORTABLE LIVING ROOM, PERFECT FOR RELAXING, AND A BRIGHT, SPACIOUS KITCHEN DINER WITH MODERN UNITS, PLENTY OF WORKTOP SPACE AND ROOM FOR A FAMILY DINING TABLE. A SEPARATE UTILITY AREA AND A DOWNSTAIRS WC ADD EXTRA CONVENIENCE.