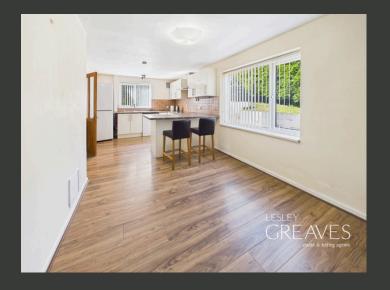

THE GROUND FLOOR FEATURES A COMFORTABLE LIVING ROOM, PERFECT FOR RELAXING, AND A BRIGHT, SPACIOUS KITCHEN DINER WITH MODERN UNITS, PLENTY OF WORKTOP SPACE AND ROOM FOR A FAMILY DINING TABLE. A SEPARATE UTILITY AREA AND A DOWNSTAIRS WC ADD EXTRA CONVENIENCE.