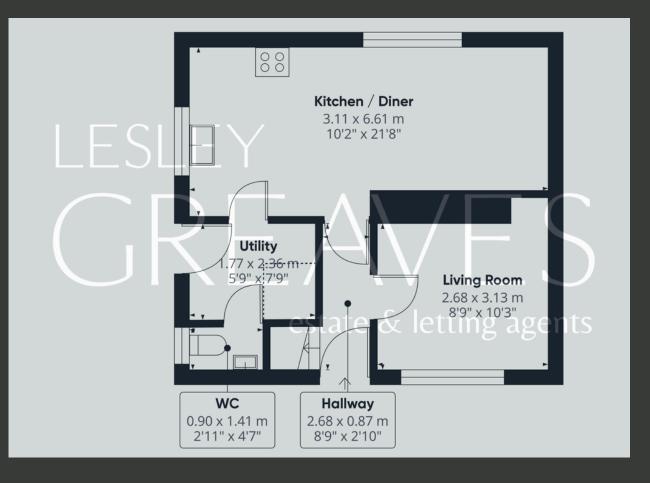

THE GROUND FLOOR FEATURES A COMFORTABLE LIVING ROOM, PERFECT FOR RELAXING, AND A BRIGHT, SPACIOUS KITCHEN DINER WITH MODERN UNITS, PLENTY OF WORKTOP SPACE AND ROOM FOR A FAMILY DINING TABLE. A SEPARATE UTILITY AREA AND A DOWNSTAIRS WC ADD EXTRA CONVENIENCE.

- FREEHOLD
- COUNCIL TAX; BAND B
- LOCAL AUTHORITY; GEDLING BOROUGH COUNCIL
- MEASUREMENTS; 81 SQM