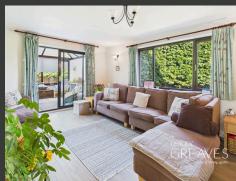

INSIDE, YOU'RE WELCOMED BY A GENEROUSLY SIZED LOUNGE THAT OPENS INTO A LIGHT-FILLED CONSERVATORY - PERFECT AS A SECOND SITTING AREA, GARDEN ROOM, OR HOME OFFICE. THE KITCHEN/DINER FEATURES CLASSIC WOODEN CABINETRY, INTEGRATED APPLIANCES, AND SPACE FOR A DINING TABLE, MAKING IT IDEAL FOR EVERYDAY FAMILY LIFE AND ENTERTAINING GUESTS.