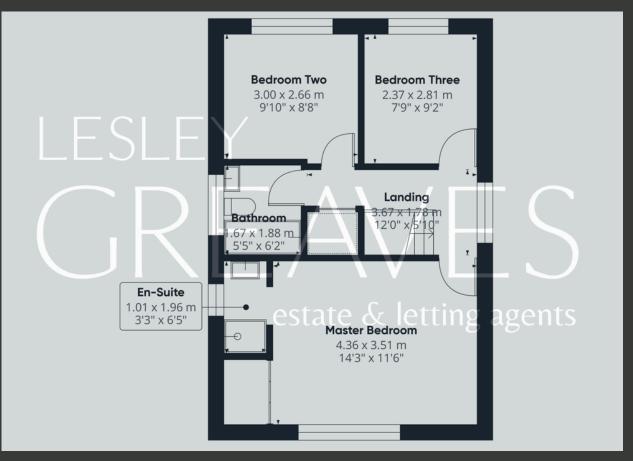

UPSTAIRS, THE HOME COMPRISES THREE WELL-PROPORTIONED BEDROOMS, INCLUDING A SPACIOUS MASTER WITH FITTED WARDROBES, EN-SUITE AND SCENIC VIEWS, ALONG WITH A MODERN FAMILY BATHROOM FINISHED TO A HIGH STANDARD. THE NEUTRAL DÉCOR THROUGHOUT ALLOWS FOR EASY PERSONALISATION.