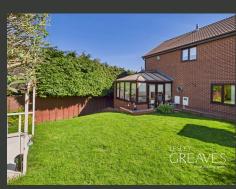

OUTSIDE, THE PROPERTY BOASTS A PRIVATE, WELL-MAINTAINED REAR GARDEN -PERFECT FOR RELAXING OR HOSTING - AND A DRIVEWAY TO THE FRONT. THE ORIGINAL GARAGE HAS BEEN MODIFIED TO OFFER A GARAGE FRONT WITH SECURE STORAGE, IDEAL FOR BIKES OR GARDEN TOOLS.