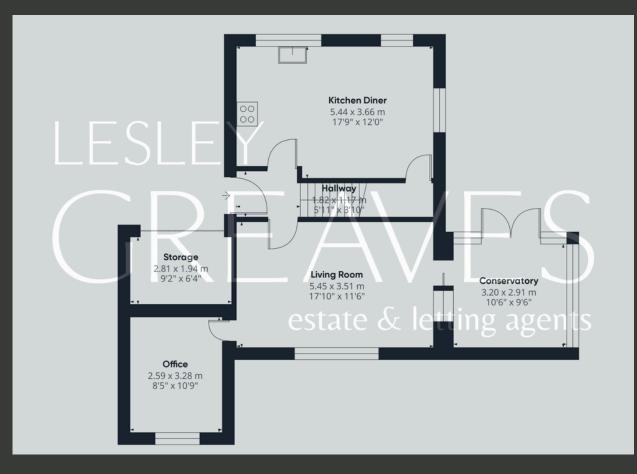

INSIDE, YOU'RE WELCOMED BY A GENEROUSLY SIZED LOUNGE THAT OPENS INTO A LIGHT-FILLED CONSERVATORY - PERFECT AS A SECOND SITTING AREA, GARDEN ROOM, OR HOME OFFICE. THE KITCHEN/DINER FEATURES CLASSIC WOODEN CABINETRY, INTEGRATED APPLIANCES, AND SPACE FOR A DINING TABLE, MAKING IT IDEAL FOR EVERYDAY FAMILY LIFE AND ENTERTAINING GUESTS.

OUTSIDE, THE PROPERTY BOASTS A PRIVATE, WELL-MAINTAINED REAR GARDEN -PERFECT FOR RELAXING OR HOSTING - AND A DRIVEWAY TO THE FRONT. THE ORIGINAL GARAGE HAS BEEN MODIFIED TO OFFER A GARAGE FRONT WITH SECURE STORAGE, IDEAL FOR BIKES OR GARDEN TOOLS.