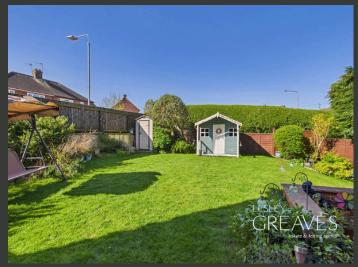

OUTSIDE, THE PROPERTY BOASTS A PRIVATE, WELL-MAINTAINED REAR GARDEN -PERFECT FOR RELAXING OR HOSTING - AND A DRIVEWAY TO THE FRONT. THE ORIGINAL GARAGE HAS BEEN MODIFIED TO OFFER A GARAGE FRONT WITH SECURE STORAGE, IDEAL FOR BIKES OR GARDEN TOOLS.