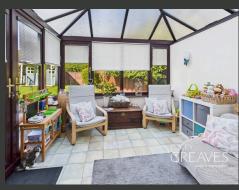

INSIDE, YOU'RE WELCOMED BY A GENEROUSLY SIZED LOUNGE THAT OPENS INTO A LIGHT-FILLED CONSERVATORY - PERFECT AS A SECOND SITTING AREA, GARDEN ROOM, OR HOME OFFICE. THE KITCHEN/DINER FEATURES CLASSIC WOODEN CABINETRY, INTEGRATED APPLIANCES, AND SPACE FOR A DINING TABLE, MAKING IT IDEAL FOR EVERYDAY FAMILY LIFE AND ENTERTAINING GUESTS.