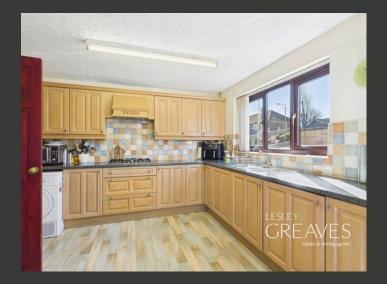

INSIDE, YOU'RE WELCOMED BY A GENEROUSLY SIZED LOUNGE THAT OPENS INTO A LIGHT-FILLED CONSERVATORY - PERFECT AS A SECOND SITTING AREA, GARDEN ROOM, OR HOME OFFICE. THE KITCHEN/DINER FEATURES CLASSIC WOODEN CABINETRY, INTEGRATED APPLIANCES, AND SPACE FOR A DINING TABLE, MAKING IT IDEAL FOR EVERYDAY FAMILY LIFE AND ENTERTAINING GUESTS.