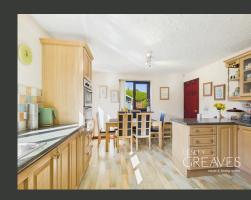

INSIDE, YOU'RE WELCOMED BY A GENEROUSLY SIZED LOUNGE THAT OPENS INTO A LIGHT-FILLED CONSERVATORY - PERFECT AS A SECOND SITTING AREA, GARDEN ROOM, OR HOME OFFICE. THE KITCHEN/DINER FEATURES CLASSIC WOODEN CABINETRY, INTEGRATED APPLIANCES, AND SPACE FOR A DINING TABLE, MAKING IT IDEAL FOR EVERYDAY FAMILY LIFE AND ENTERTAINING GUESTS.