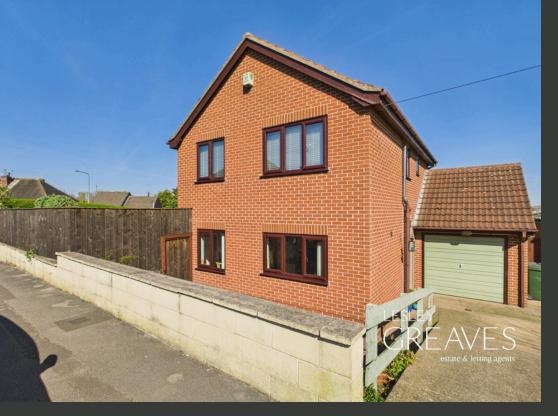

## SOUTHDALE DRIVE CARLTON

- CORNER GARDEN
- LIVING ROOM
- KITCHEN DINER
- DETACHED HOUSE
- THREE BEDROOMS
- CONSERVATORY
- EPC D

## Unique Three-Bedroom Detached Home in Carlton – Individual to the Road

SITUATED IN THE DESIRABLE AREA OF CARLTON, THIS WELL-MAINTAINED THREE-BEDROOM DETACHED HOUSE OFFERS SPACIOUS, FAMILY-FRIENDLY LIVING WITH A BRIGHT AND WELCOMING ATMOSPHERE THROUGHOUT. UNIQUELY POSITIONED, THE PROPERTY IS INDIVIDUAL TO THE ROAD, OFFERING A SENSE OF PRIVACY AND DISTINCTION THAT SETS IT APART.

OUTSIDE, THE PROPERTY BOASTS A PRIVATE, WELL-MAINTAINED REAR GARDEN -PERFECT FOR RELAXING OR HOSTING - AND A DRIVEWAY TO THE FRONT. THE ORIGINAL GARAGE HAS BEEN MODIFIED TO OFFER A GARAGE FRONT WITH SECURE STORAGE, IDEAL FOR BIKES OR GARDEN TOOLS.