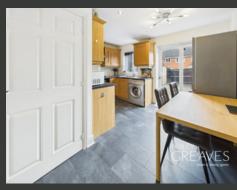

UPON ENTERING, YOU'RE GREETED BY AN ENTRANCE HALLWAY WITH STAIRS LEADING TO THE FIRST FLOOR AND A DOOR OPENING INTO THE SPACIOUS LIVING ROOM. FROM HERE, YOU'LL FIND ACCESS TO A DINING KITCHEN, WHICH IS COMPLETE WITH A DOWNSTAIRS WC, PATIO DOORS LEADING TO THE REAR GARDEN AND AMPLE SPACE FOR A DINING TABLE AND FREESTANDING APPLIANCES.