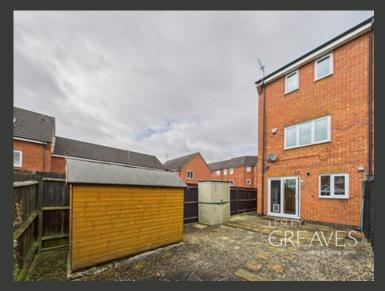

OUTSIDE, THE LOW-MAINTENANCE REAR GARDEN IS PERFECT FOR ENTERTAINING, WITH A GENEROUS PATIO AREA. ADDITIONALLY FROM THE FRONT OF THE PROPERTY THERE IS GATED ACCESS LEADING DIRECTLY TO THE REAR GARDEN, ALONG WITH TWO SHEDS FOR ADDITIONAL STORAGE.