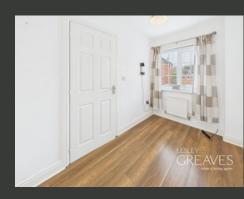

UPON ENTERING, YOU'RE GREETED BY AN ENTRANCE HALLWAY WITH STAIRS LEADING TO THE FIRST FLOOR AND A DOOR OPENING INTO THE SPACIOUS LIVING ROOM. FROM HERE, YOU'LL FIND ACCESS TO A DINING KITCHEN, WHICH IS COMPLETE WITH A DOWNSTAIRS WC, PATIO DOORS LEADING TO THE REAR GARDEN AND AMPLE SPACE FOR A DINING TABLE AND FREESTANDING APPLIANCES.