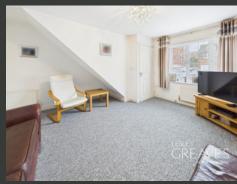

UPON ENTERING, YOU'RE GREETED BY AN ENTRANCE HALLWAY WITH STAIRS LEADING TO THE FIRST FLOOR AND A DOOR OPENING INTO THE SPACIOUS LIVING ROOM. FROM HERE, YOU'LL FIND ACCESS TO A DINING KITCHEN, WHICH IS COMPLETE WITH A DOWNSTAIRS WC, PATIO DOORS LEADING TO THE REAR GARDEN AND AMPLE SPACE FOR A DINING TABLE AND FREESTANDING APPLIANCES.