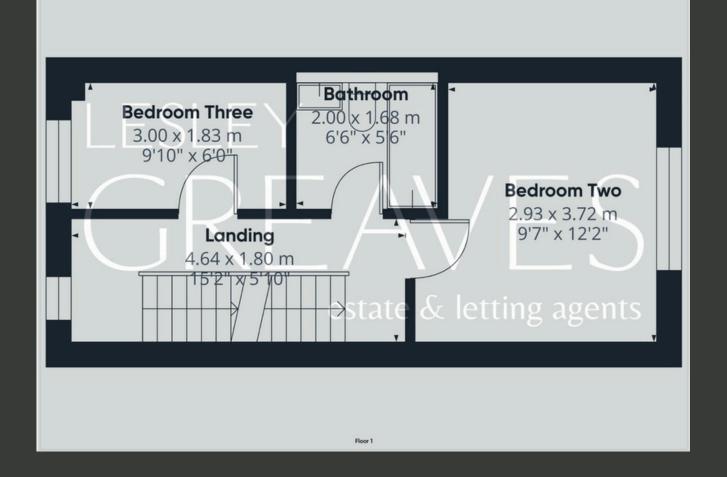

THE FIRST FLOOR COMPRISES TWO COMFORTABLE BEDROOMS AND A FAMILY BATHROOM, FEATURING A MIXER SHOWER OVER THE BATH.

THE SECOND FLOOR IS HOME TO THE IMPRESSIVE MASTER SUITE, WHICH BOASTS A SEPARATE DRESSING AREA WITH FITTED WARDROBES AND AN EN-SUITE BATHROOM FOR ADDED CONVENIENCE AND PRIVACY.