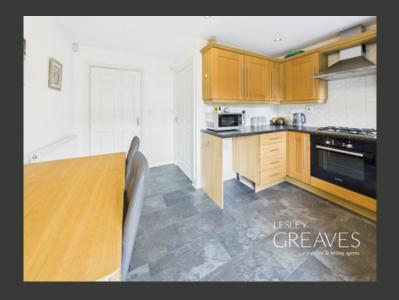

UPON ENTERING, YOU'RE GREETED BY AN ENTRANCE HALLWAY WITH STAIRS LEADING TO THE FIRST FLOOR AND A DOOR OPENING INTO THE SPACIOUS LIVING ROOM. FROM HERE, YOU'LL FIND ACCESS TO A DINING KITCHEN, WHICH IS COMPLETE WITH A DOWNSTAIRS WC, PATIO DOORS LEADING TO THE REAR GARDEN AND AMPLE SPACE FOR A DINING TABLE AND FREESTANDING APPLIANCES.