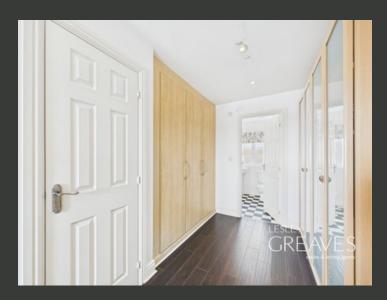

UPON ENTERING, YOU'RE GREETED BY AN ENTRANCE HALLWAY WITH STAIRS LEADING TO THE FIRST FLOOR AND A DOOR OPENING INTO THE SPACIOUS LIVING ROOM. FROM HERE, YOU'LL FIND ACCESS TO A DINING KITCHEN, WHICH IS COMPLETE WITH A DOWNSTAIRS WC, PATIO DOORS LEADING TO THE REAR GARDEN AND AMPLE SPACE FOR A DINING TABLE AND FREESTANDING APPLIANCES.