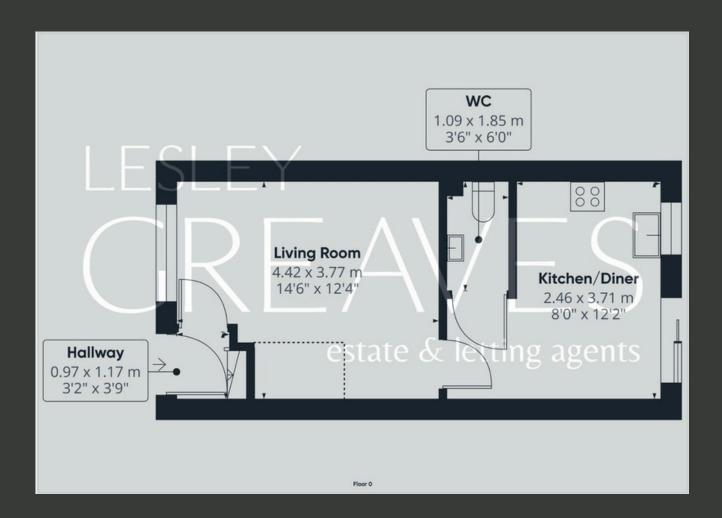

UPON ENTERING, YOU'RE GREETED BY AN ENTRANCE HALLWAY WITH STAIRS LEADING TO THE FIRST FLOOR AND A DOOR OPENING INTO THE SPACIOUS LIVING ROOM. FROM HERE, YOU'LL FIND ACCESS TO A DINING KITCHEN, WHICH IS COMPLETE WITH A DOWNSTAIRS WC, PATIO DOORS LEADING TO THE REAR GARDEN AND AMPLE SPACE FOR A DINING TABLE AND FREESTANDING APPLIANCES.