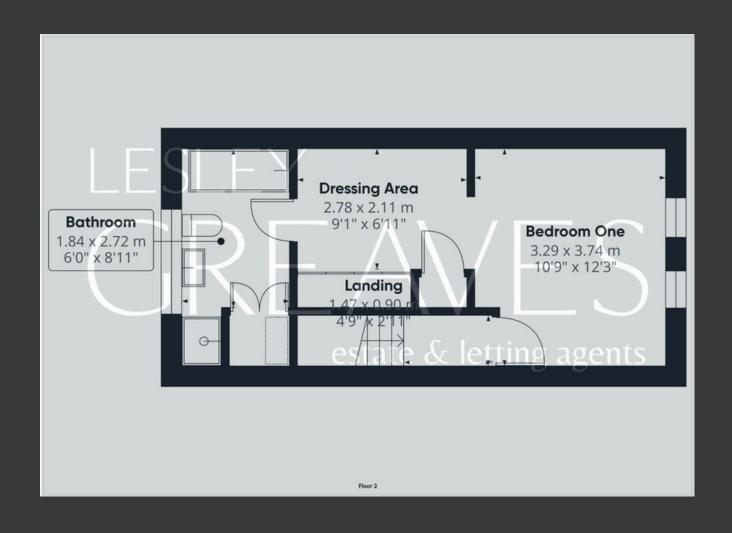

THE FIRST FLOOR COMPRISES TWO COMFORTABLE BEDROOMS AND A FAMILY BATHROOM, FEATURING A MIXER SHOWER OVER THE BATH.

THE SECOND FLOOR IS HOME TO THE IMPRESSIVE MASTER SUITE, WHICH BOASTS A SEPARATE DRESSING AREA WITH FITTED WARDROBES AND AN EN-SUITE BATHROOM FOR ADDED CONVENIENCE AND PRIVACY.