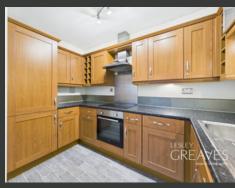

THE APARTMENT BLOCK IS EQUIPPED WITH A LIFT FOR ADDED CONVENIENCE. AS YOU ENTER, YOU'RE GREETED BY A BRIGHT AND INVITING HALLWAY, WHICH LEADS TO A GENEROUSLY SIZED LIVING ROOM. THIS SEAMLESSLY FLOWS INTO A FULLY FITTED KITCHEN, COMPLETE WITH INTEGRATED APPLIANCES.