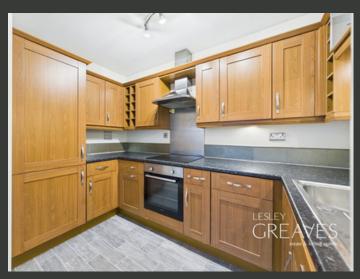

THE APARTMENT BLOCK IS EQUIPPED WITH A LIFT FOR ADDED CONVENIENCE. AS YOU ENTER, YOU'RE GREETED BY A BRIGHT AND INVITING HALLWAY, WHICH LEADS TO A GENEROUSLY SIZED LIVING ROOM. THIS SEAMLESSLY FLOWS INTO A FULLY FITTED KITCHEN, COMPLETE WITH INTEGRATED APPLIANCES.