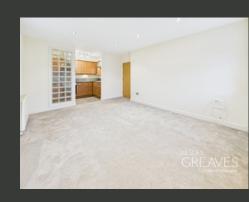

THE APARTMENT BLOCK IS EQUIPPED WITH A LIFT FOR ADDED CONVENIENCE. AS YOU ENTER, YOU'RE GREETED BY A BRIGHT AND INVITING HALLWAY, WHICH LEADS TO A GENEROUSLY SIZED LIVING ROOM. THIS SEAMLESSLY FLOWS INTO A FULLY FITTED KITCHEN, COMPLETE WITH INTEGRATED APPLIANCES.