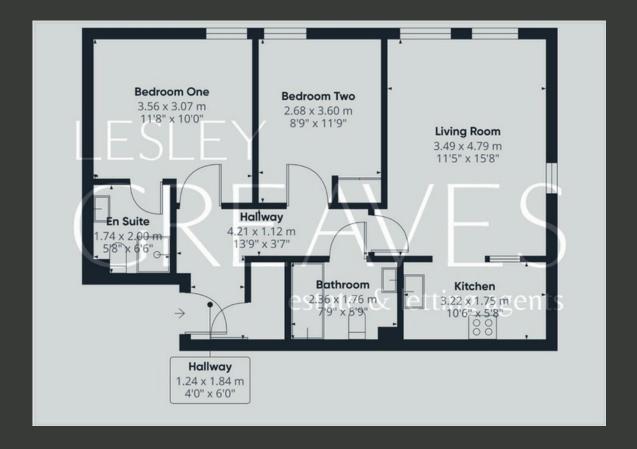

THE APARTMENT BLOCK IS EQUIPPED WITH A LIFT FOR ADDED CONVENIENCE. AS YOU ENTER, YOU'RE GREETED BY A BRIGHT AND INVITING HALLWAY, WHICH LEADS TO A GENEROUSLY SIZED LIVING ROOM. THIS SEAMLESSLY FLOWS INTO A FULLY FITTED KITCHEN, COMPLETE WITH INTEGRATED APPLIANCES.

THE APARTMENT BOASTS TWO WELL-PROPORTIONED DOUBLE BEDROOMS, BOTH FEATURING FITTED FURNITURE, WITH THE MAIN BEDROOM BENEFITING FROM AN EN-SUITE. A WELL-APPOINTED THREE-PIECE BATHROOM SUITE COMPLETES THE INTERIOR.

GROUND RENT & SERVICE CHARGE £119.00 PER MONTH

- LEASEHOLD
- COUNCIL TAX; BAND C
- LOCAL AUTHORITY; GEDLING BOROUGH COUNCIL
- MEASUREMENTS: 62 SQ METERS