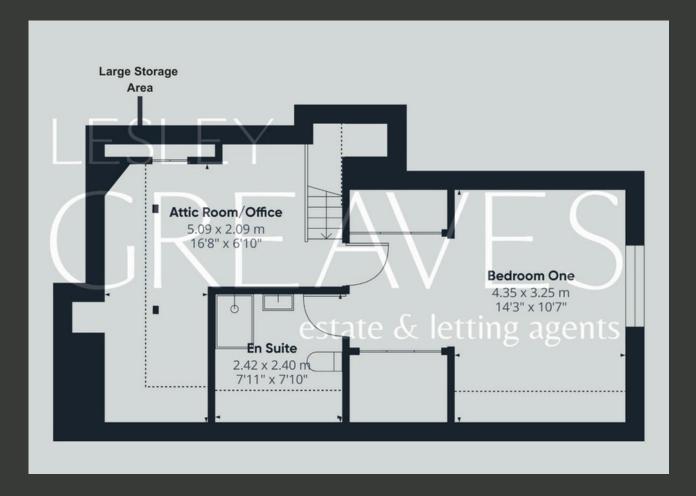

UPSTAIRS, THE MASTER BEDROOM IS A TRUE RETREAT, OFFERING FITTED WARDROBES ON BOTH SIDES, VELUX WINDOWS AND A FULL-LENGTH WINDOW OVERLOOKING THE GARDEN. THE MASTER ALSO BENEFITS FROM AN ENSUITE SHOWER ROOM. THIS FLOOR ALSO PROVIDES ADDITIONAL SPACE, IDEAL FOR AN OFFICE OR DRESSING ROOM.

ACCESSED FROM THE OFFICE/ATTIC ROOM, THIS PROPERTY FEATURES A GENEROUSLY SIZED STORAGE SPACE WITHIN THE EAVES, OFFERING EXCELLENT POTENTIAL FOR ADDITIONAL ORGANISATION OR STORAGE NEEDS. WHETHER YOU'RE LOOKING TO STORE SEASONAL ITEMS, HOLIDAY DECORATIONS, OR OTHER BELONGINGS, THIS LARGE STORAGE AREA PROVIDES A PRACTICAL AND HIDDEN SOLUTION. THE DESIGN ENSURES EASY ACCESS, MAKING IT IDEAL FOR THOSE SEEKING TO MAXIMISE SPACE WHILE KEEPING THE HOME CLUTTER-FREE. THIS FEATURE ENHANCES THE PROPERTY'S OVERALL FUNCTIONALITY, OFFERING BOTH CONVENIENCE AND VERSATILITY TO MEET THE STORAGE NEEDS OF A GROWING FAMILY OR ANYONE SEEKING EXTRA SPACE.