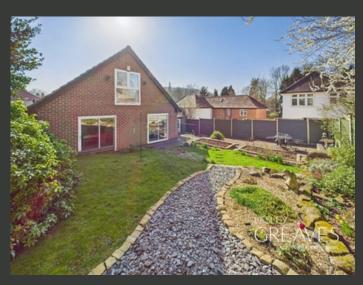

THE SOUTHERLY-FACING REAR GARDEN IS A PEACEFUL OUTDOOR HAVEN, FEATURING A PATIO AREA, WELL MAINTAINED LAWNED AREA AND ACCESS TO THE GARAGE. TO THE FRONT, A DRIVEWAY ACCOMMODATES TWO/THREE CARS, WHILE THE GARAGE IS EQUIPPED WITH AN ELECTRIC ROLLER DOOR, POWER AND LIGHTING. THERE IS ALSO ACCESS TO THE REAR GARDEN VIA A SIDE GATE.