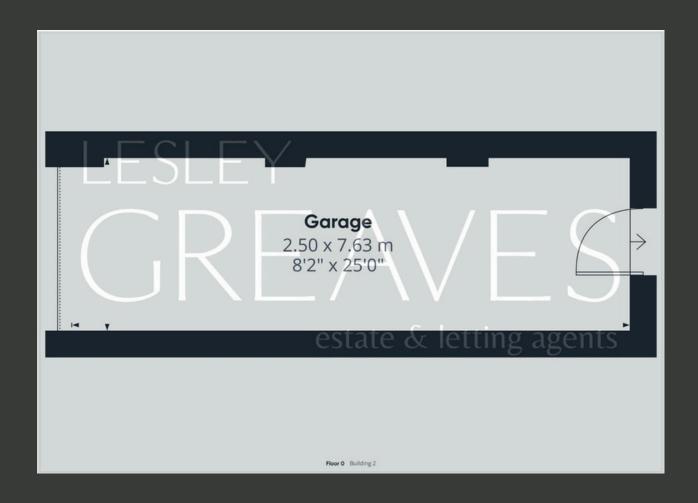

THE SOUTHERLY-FACING REAR GARDEN IS A PEACEFUL OUTDOOR HAVEN, FEATURING A PATIO AREA, WELL MAINTAINED LAWNED AREA AND ACCESS TO THE GARAGE. TO THE FRONT, A DRIVEWAY ACCOMMODATES TWO/THREE CARS, WHILE THE GARAGE IS EQUIPPED WITH AN ELECTRIC ROLLER DOOR, POWER AND LIGHTING. THERE IS ALSO ACCESS TO THE REAR GARDEN VIA A SIDE GATE.