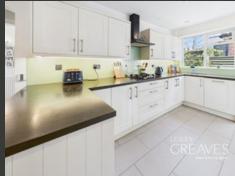

UPON ENTERING, YOU ARE GREETED BY AN ENTRANCE PORCH WITH A DECORATIVE TILED FLOOR THAT LEADS INTO A GENEROUS HALLWAY WITH A STORAGE CUPBOARD. THE MODERN, VERSATILE KITCHEN IS FITTED WITH A DOUBLE OVEN, INTEGRATED DISHWASHER, PLUMBING FOR A WASHING MACHINE, FRIDGE, AND FREEZER. DOUBLE DOORS FROM THE KITCHEN OPEN INTO A SPACIOUS LOUNGE/DINER, WHICH FEATURES A CHARMING FIREPLACE AND A STUNNING BAY WINDOW.