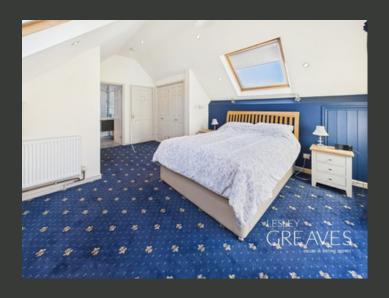

UPSTAIRS, THE MASTER BEDROOM IS A TRUE RETREAT, OFFERING FITTED WARDROBES ON BOTH SIDES, VELUX WINDOWS AND A FULL-LENGTH WINDOW OVERLOOKING THE GARDEN. THE MASTER ALSO BENEFITS FROM AN ENSUITE SHOWER ROOM. THIS FLOOR ALSO PROVIDES ADDITIONAL SPACE, IDEAL FOR AN OFFICE OR DRESSING ROOM.