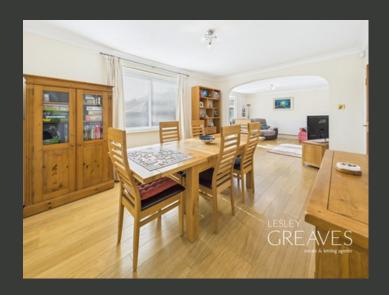

UPON ENTERING, YOU ARE GREETED BY AN ENTRANCE PORCH WITH A DECORATIVE TILED FLOOR THAT LEADS INTO A GENEROUS HALLWAY WITH A STORAGE CUPBOARD. THE MODERN, VERSATILE KITCHEN IS FITTED WITH A DOUBLE OVEN, INTEGRATED DISHWASHER, PLUMBING FOR A WASHING MACHINE, FRIDGE, AND FREEZER. DOUBLE DOORS FROM THE KITCHEN OPEN INTO A SPACIOUS LOUNGE/DINER, WHICH FEATURES A CHARMING FIREPLACE AND A STUNNING BAY WINDOW.