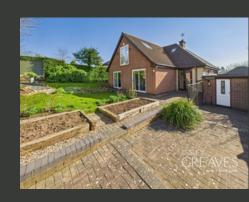

THE SOUTHERLY-FACING REAR GARDEN IS A PEACEFUL OUTDOOR HAVEN, FEATURING A PATIO AREA, WELL MAINTAINED LAWNED AREA AND ACCESS TO THE GARAGE. TO THE FRONT, A DRIVEWAY ACCOMMODATES TWO/THREE CARS, WHILE THE GARAGE IS EQUIPPED WITH AN ELECTRIC ROLLER DOOR, POWER AND LIGHTING. THERE IS ALSO ACCESS TO THE REAR GARDEN VIA A SIDE GATE.