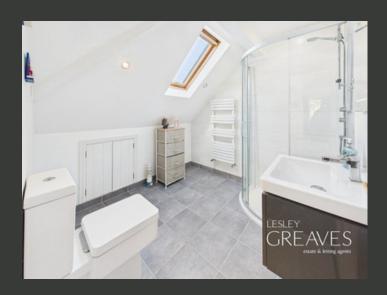

AN ARCHWAY FROM THE KITCHEN, WITH BUILT-IN STORAGE ON BOTH SIDES, LEADS TO AN INNER HALLWAY THAT PROVIDES ACCESS TO THREE VERSATILE BEDROOMS, ALL OF WHICH FEATURE PATIO DOORS OPENING INTO THE REAR GARDEN. THE GROUND FLOOR IS COMPLETED BY A TASTEFULLY PRESENTED SHOWER ROOM WITH TILED FLOORS AND WALLS.