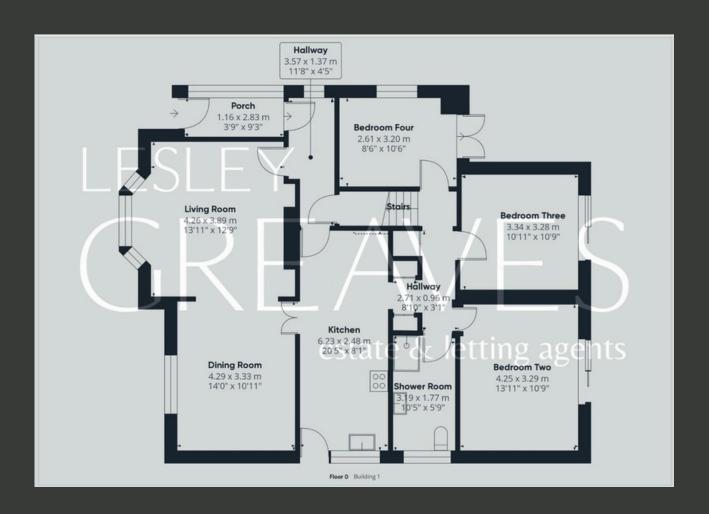

UPON ENTERING, YOU ARE GREETED BY AN ENTRANCE PORCH WITH A DECORATIVE TILED FLOOR THAT LEADS INTO A GENEROUS HALLWAY WITH A STORAGE CUPBOARD. THE MODERN, VERSATILE KITCHEN IS FITTED WITH A DOUBLE OVEN, INTEGRATED DISHWASHER, PLUMBING FOR A WASHING MACHINE, FRIDGE, AND FREEZER. DOUBLE DOORS FROM THE KITCHEN OPEN INTO A SPACIOUS LOUNGE/DINER, WHICH FEATURES A CHARMING FIREPLACE AND A STUNNING BAY WINDOW.

AN ARCHWAY FROM THE KITCHEN, WITH BUILT-IN STORAGE ON BOTH SIDES, LEADS TO AN INNER HALLWAY THAT PROVIDES ACCESS TO THREE VERSATILE BEDROOMS, ALL OF WHICH FEATURE PATIO DOORS OPENING INTO THE REAR GARDEN. THE GROUND FLOOR IS COMPLETED BY A TASTEFULLY PRESENTED SHOWER ROOM WITH TILED FLOORS AND WALLS.

THE SOUTHERLY-FACING REAR GARDEN IS A PEACEFUL OUTDOOR HAVEN, FEATURING A PATIO AREA, WELL MAINTAINED LAWNED AREA AND ACCESS TO THE GARAGE. TO THE FRONT, A DRIVEWAY ACCOMMODATES TWO/THREE CARS, WHILE THE GARAGE IS EQUIPPED WITH AN ELECTRIC ROLLER DOOR, POWER AND LIGHTING. THERE IS ALSO ACCESS TO THE REAR GARDEN VIA A SIDE GATE.