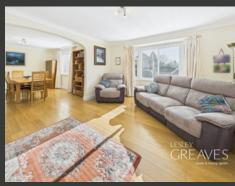

UPON ENTERING, YOU ARE GREETED BY AN ENTRANCE PORCH WITH A DECORATIVE TILED FLOOR THAT LEADS INTO A GENEROUS HALLWAY WITH A STORAGE CUPBOARD. THE MODERN, VERSATILE KITCHEN IS FITTED WITH A DOUBLE OVEN, INTEGRATED DISHWASHER, PLUMBING FOR A WASHING MACHINE, FRIDGE, AND FREEZER. DOUBLE DOORS FROM THE KITCHEN OPEN INTO A SPACIOUS LOUNGE/DINER, WHICH FEATURES A CHARMING FIREPLACE AND A STUNNING BAY WINDOW.