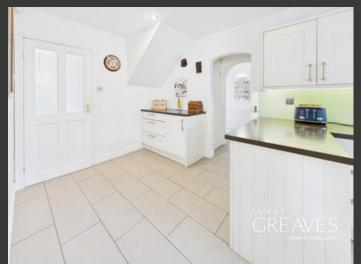

UPON ENTERING, YOU ARE GREETED BY AN ENTRANCE PORCH WITH A DECORATIVE TILED FLOOR THAT LEADS INTO A GENEROUS HALLWAY WITH A STORAGE CUPBOARD. THE MODERN, VERSATILE KITCHEN IS FITTED WITH A DOUBLE OVEN, INTEGRATED DISHWASHER, PLUMBING FOR A WASHING MACHINE, FRIDGE, AND FREEZER. DOUBLE DOORS FROM THE KITCHEN OPEN INTO A SPACIOUS LOUNGE/DINER, WHICH FEATURES A CHARMING FIREPLACE AND A STUNNING BAY WINDOW.