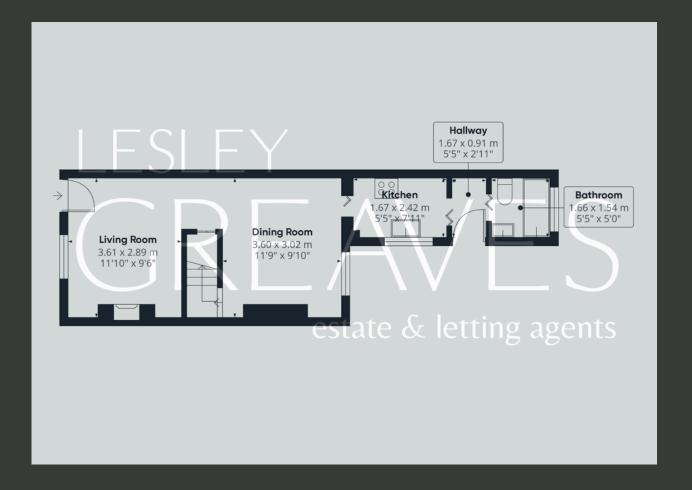

THE PROPERTY FEATURES TWO INVITING RECEPTION ROOMS: A COSY LOUNGE AND A SEPARATE DINING AREA THAT OVERLOOKS THE REAR COURTYARD GARDEN, PROVIDING A TRANQUIL SPACE TO RELAX. THE MODERN KITCHEN, WITH ITS STYLISH CREAM TILES, ALSO OFFERS ACCESS TO THE ENCLOSED REAR GARDEN.

THE BATHROOM IS EQUIPPED WITH A CONTEMPORARY THREE-PIECE SUITE, ADDING TO THE PROPERTY'S MODERN APPEAL.

EXTERNALLY, THE SLABBED COURTYARD GARDEN OFFERS A PEACEFUL OUTDOOR RETREAT, PERFECT FOR ENJOYING THE OUTDOORS. ON-STREET PARKING IS AVAILABLE AT THE FRONT OF THE PROPERTY.

- FREEHOLD
- COUNCIL TAX; BAND A
- LOCAL AUTHORITY; GEDLING BOROUGH COUNCIL
- MEASUREMENTS; 68 SQ METERS