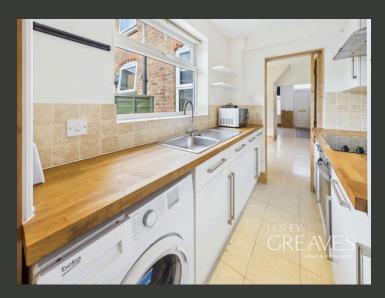

THE PROPERTY FEATURES TWO INVITING RECEPTION ROOMS: A COSY LOUNGE AND A SEPARATE DINING AREA THAT OVERLOOKS THE REAR COURTYARD GARDEN, PROVIDING A TRANQUIL SPACE TO RELAX. THE MODERN KITCHEN, WITH ITS STYLISH CREAM TILES, ALSO OFFERS ACCESS TO THE ENCLOSED REAR GARDEN.