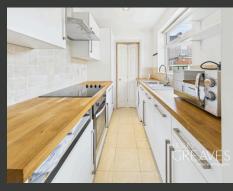

THE PROPERTY FEATURES TWO INVITING RECEPTION ROOMS: A COSY LOUNGE AND A SEPARATE DINING AREA THAT OVERLOOKS THE REAR COURTYARD GARDEN, PROVIDING A TRANQUIL SPACE TO RELAX. THE MODERN KITCHEN, WITH ITS STYLISH CREAM TILES, ALSO OFFERS ACCESS TO THE ENCLOSED REAR GARDEN.