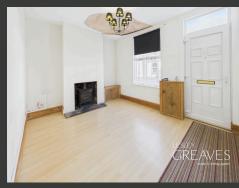

THE PROPERTY FEATURES TWO INVITING RECEPTION ROOMS: A COSY LOUNGE AND A SEPARATE DINING AREA THAT OVERLOOKS THE REAR COURTYARD GARDEN, PROVIDING A TRANQUIL SPACE TO RELAX. THE MODERN KITCHEN, WITH ITS STYLISH CREAM TILES, ALSO OFFERS ACCESS TO THE ENCLOSED REAR GARDEN.