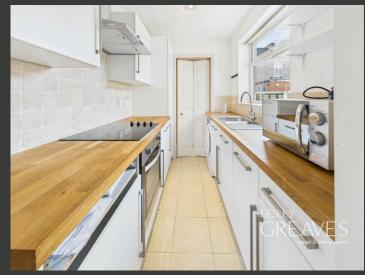

THE PROPERTY FEATURES TWO INVITING RECEPTION ROOMS: A COSY LOUNGE AND A SEPARATE DINING AREA THAT OVERLOOKS THE REAR COURTYARD GARDEN, PROVIDING A TRANQUIL SPACE TO RELAX. THE MODERN KITCHEN, WITH ITS STYLISH CREAM TILES, ALSO OFFERS ACCESS TO THE ENCLOSED REAR GARDEN.