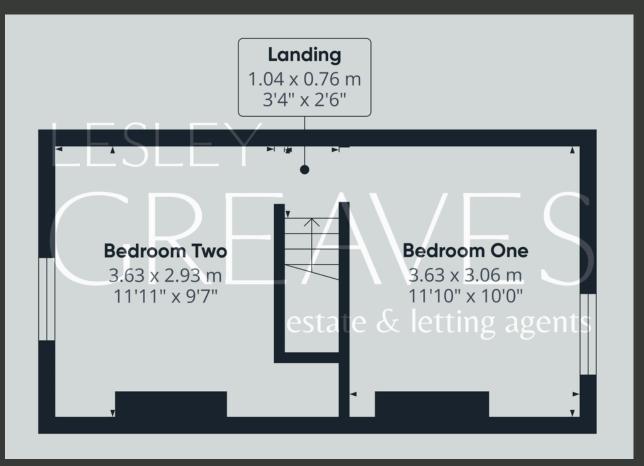

ON THE FIRST FLOOR, THE LANDING LEADS TO TWO BEDROOMS, INCLUDING A SPACIOUS DOUBLE BEDROOM AND A FURTHER SINGLE ROOM. THIS SECOND BEDROOM OFFERS VERSATILE POTENTIAL AS A NURSERY, GUEST ROOM, OR OFFICE FOR THOSE WORKING FROM HOME.

- FREEHOLD
- COUNCIL TAX; BAND A
- LOCAL AUTHORITY; GEDLING BOROUGH COUNCIL
- MEASUREMENTS; 68 SQ METERS