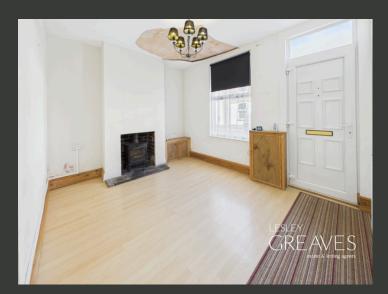

THE PROPERTY FEATURES TWO INVITING RECEPTION ROOMS: A COSY LOUNGE AND A SEPARATE DINING AREA THAT OVERLOOKS THE REAR COURTYARD GARDEN, PROVIDING A TRANQUIL SPACE TO RELAX. THE MODERN KITCHEN, WITH ITS STYLISH CREAM TILES, ALSO OFFERS ACCESS TO THE ENCLOSED REAR GARDEN.