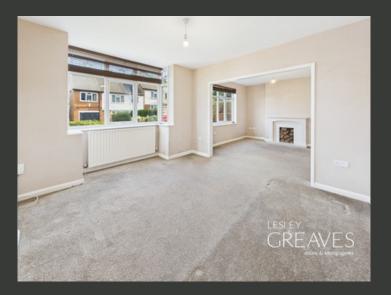

UPON ENTERING, YOU ARE WELCOMED BY A BRIGHT AND SPACIOUS ENTRANCE HALL THAT LEADS TO A GENEROUS LIVING/DINING AREA, FEATURING A BAY WINDOW THAT FILLS THE ROOM WITH NATURAL LIGHT. THE MODERN KITCHEN OFFERS PLENTY OF STORAGE SPACE AND ROOM FOR FREE-STANDING APPLIANCES, WITH ACCESS TO THE REAR GARDEN.