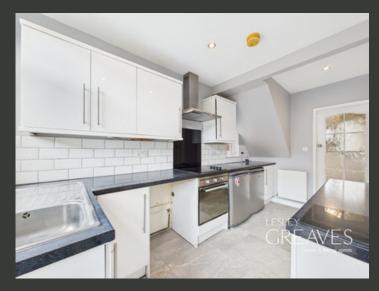

UPON ENTERING, YOU ARE WELCOMED BY A BRIGHT AND SPACIOUS ENTRANCE HALL THAT LEADS TO A GENEROUS LIVING/DINING AREA, FEATURING A BAY WINDOW THAT FILLS THE ROOM WITH NATURAL LIGHT. THE MODERN KITCHEN OFFERS PLENTY OF STORAGE SPACE AND ROOM FOR FREE-STANDING APPLIANCES, WITH ACCESS TO THE REAR GARDEN.