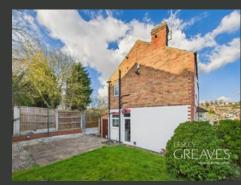

THE FIRST FLOOR IS HOME TO TWO GENEROUSLY SIZED DOUBLE BEDROOMS AND A VERSATILE THIRD BEDROOM, PERFECT FOR A CHILD'S ROOM OR HOME OFFICE. A STYLISH SHOWER ROOM COMPLETES THE UPSTAIRS LAYOUT.

OUTSIDE, THE PROPERTY FEATURES A DRIVEWAY WITH ACCESS TO A GARAGE FOR AMPLE STORAGE, AS WELL AS AN ENCLOSED REAR GARDEN WITH BOTH A PATIO AND A LAWN AREA.