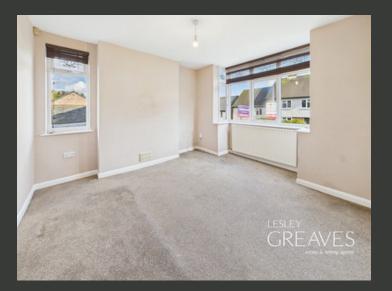

UPON ENTERING, YOU ARE WELCOMED BY A BRIGHT AND SPACIOUS ENTRANCE HALL THAT LEADS TO A GENEROUS LIVING/DINING AREA, FEATURING A BAY WINDOW THAT FILLS THE ROOM WITH NATURAL LIGHT. THE MODERN KITCHEN OFFERS PLENTY OF STORAGE SPACE AND ROOM FOR FREE-STANDING APPLIANCES, WITH ACCESS TO THE REAR GARDEN.