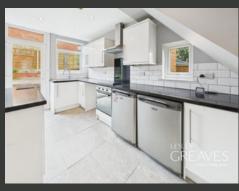

UPON ENTERING, YOU ARE WELCOMED BY A BRIGHT AND SPACIOUS ENTRANCE HALL THAT LEADS TO A GENEROUS LIVING/DINING AREA, FEATURING A BAY WINDOW THAT FILLS THE ROOM WITH NATURAL LIGHT. THE MODERN KITCHEN OFFERS PLENTY OF STORAGE SPACE AND ROOM FOR FREE-STANDING APPLIANCES, WITH ACCESS TO THE REAR GARDEN.