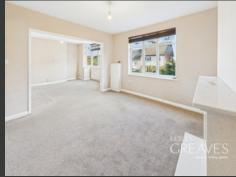

UPON ENTERING, YOU ARE WELCOMED BY A BRIGHT AND SPACIOUS ENTRANCE HALL THAT LEADS TO A GENEROUS LIVING/DINING AREA, FEATURING A BAY WINDOW THAT FILLS THE ROOM WITH NATURAL LIGHT. THE MODERN KITCHEN OFFERS PLENTY OF STORAGE SPACE AND ROOM FOR FREE-STANDING APPLIANCES, WITH ACCESS TO THE REAR GARDEN.