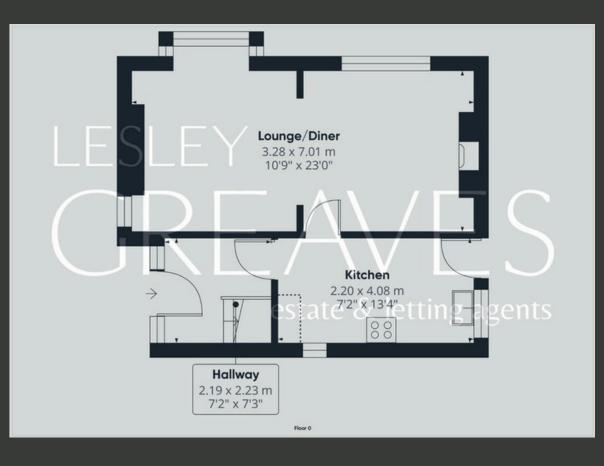

UPON ENTERING, YOU ARE WELCOMED BY A BRIGHT AND SPACIOUS ENTRANCE HALL THAT LEADS TO A GENEROUS LIVING/DINING AREA, FEATURING A BAY WINDOW THAT FILLS THE ROOM WITH NATURAL LIGHT. THE MODERN KITCHEN OFFERS PLENTY OF STORAGE SPACE AND ROOM FOR FREE-STANDING APPLIANCES, WITH ACCESS TO THE REAR GARDEN.