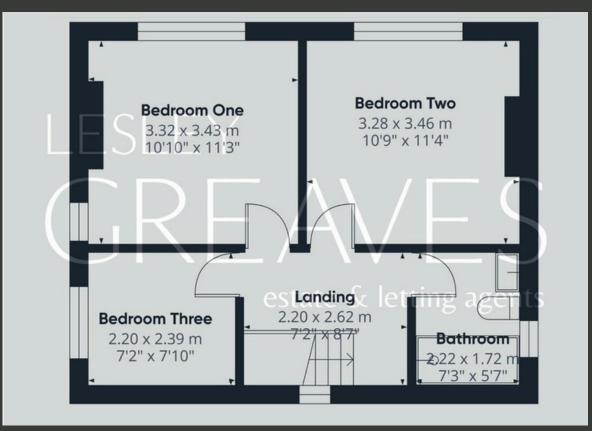

THE FIRST FLOOR IS HOME TO TWO GENEROUSLY SIZED DOUBLE BEDROOMS AND A VERSATILE THIRD BEDROOM, PERFECT FOR A CHILD'S ROOM OR HOME OFFICE. A STYLISH SHOWER ROOM COMPLETES THE UPSTAIRS LAYOUT.

OUTSIDE, THE PROPERTY FEATURES A DRIVEWAY WITH ACCESS TO A GARAGE FOR AMPLE STORAGE, AS WELL AS AN ENCLOSED REAR GARDEN WITH BOTH A PATIO AND A LAWN AREA.