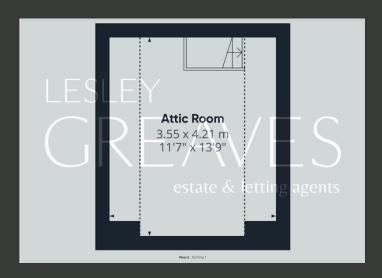

UPSTAIRS, A LANDING PROVIDES ACCESS TO THE THREE BEDROOMS AND STAIRS LEADING TO AN ATTIC ROOM.

OUTSIDE, THE REAR GARDEN INCLUDES A PATIO AREA THAT STEPS UP TO A LAWN AND PROVIDES ACCESS TO THE GARAGE, WHICH CAN ALSO BE ACCESSED FROM FIRST AVENUE.