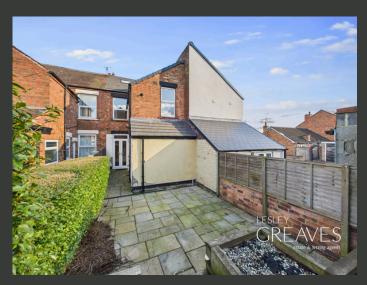

UPSTAIRS, A LANDING PROVIDES ACCESS TO THE THREE BEDROOMS AND STAIRS LEADING TO AN ATTIC ROOM.

OUTSIDE, THE REAR GARDEN INCLUDES A PATIO AREA THAT STEPS UP TO A LAWN AND PROVIDES ACCESS TO THE GARAGE, WHICH CAN ALSO BE ACCESSED FROM FIRST AVENUE.