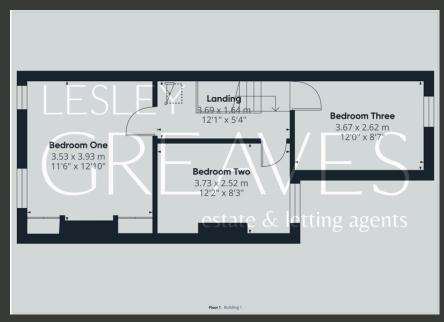

UPSTAIRS, A LANDING PROVIDES ACCESS TO THE THREE BEDROOMS AND STAIRS LEADING TO AN ATTIC ROOM.

OUTSIDE, THE REAR GARDEN INCLUDES A PATIO AREA THAT STEPS UP TO A LAWN AND PROVIDES ACCESS TO THE GARAGE, WHICH CAN ALSO BE ACCESSED FROM FIRST AVENUE.