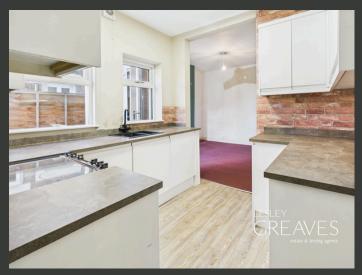

UPON ENTERING, YOU ARE WELCOMED INTO A SPACIOUS LIVING ROOM THAT LEADS THROUGH TO A FLEXIBLE SECOND RECEPTION ROOM, FEATURING PATIO DOORS THAT OPEN ONTO THE REAR GARDEN. THE KITCHEN PROVIDES AMPLE STORAGE AND LEADS TO A DOWNSTAIRS SHOWER ROOM WITH SPACE FOR FREESTANDING APPLIANCES.