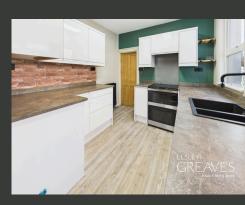

UPON ENTERING, YOU ARE WELCOMED INTO A SPACIOUS LIVING ROOM THAT LEADS THROUGH TO A FLEXIBLE SECOND RECEPTION ROOM, FEATURING PATIO DOORS THAT OPEN ONTO THE REAR GARDEN. THE KITCHEN PROVIDES AMPLE STORAGE AND LEADS TO A DOWNSTAIRS SHOWER ROOM WITH SPACE FOR FREESTANDING APPLIANCES.