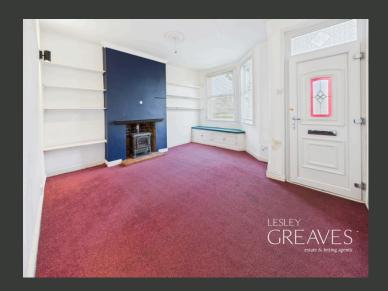

UPON ENTERING, YOU ARE WELCOMED INTO A SPACIOUS LIVING ROOM THAT LEADS THROUGH TO A FLEXIBLE SECOND RECEPTION ROOM, FEATURING PATIO DOORS THAT OPEN ONTO THE REAR GARDEN. THE KITCHEN PROVIDES AMPLE STORAGE AND LEADS TO A DOWNSTAIRS SHOWER ROOM WITH SPACE FOR FREESTANDING APPLIANCES.