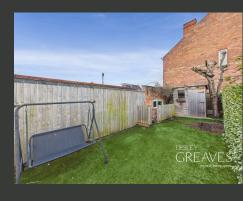

UPSTAIRS, A LANDING PROVIDES ACCESS TO THE THREE BEDROOMS AND STAIRS LEADING TO AN ATTIC ROOM.

OUTSIDE, THE REAR GARDEN INCLUDES A PATIO AREA THAT STEPS UP TO A LAWN AND PROVIDES ACCESS TO THE GARAGE, WHICH CAN ALSO BE ACCESSED FROM FIRST AVENUE.