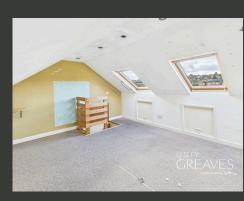

UPSTAIRS, A LANDING PROVIDES ACCESS TO THE THREE BEDROOMS AND STAIRS LEADING TO AN ATTIC ROOM.

OUTSIDE, THE REAR GARDEN INCLUDES A PATIO AREA THAT STEPS UP TO A LAWN AND PROVIDES ACCESS TO THE GARAGE, WHICH CAN ALSO BE ACCESSED FROM FIRST AVENUE.