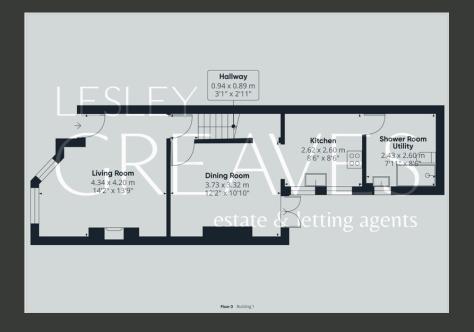

UPON ENTERING, YOU ARE WELCOMED INTO A SPACIOUS LIVING ROOM THAT LEADS THROUGH TO A FLEXIBLE SECOND RECEPTION ROOM, FEATURING PATIO DOORS THAT OPEN ONTO THE REAR GARDEN. THE KITCHEN PROVIDES AMPLE STORAGE AND LEADS TO A DOWNSTAIRS SHOWER ROOM WITH SPACE FOR FREESTANDING APPLIANCES.