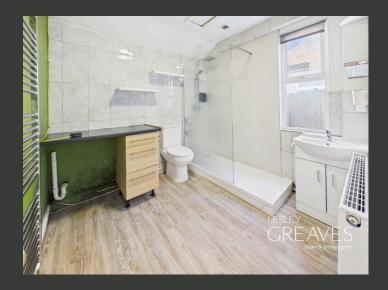

UPON ENTERING, YOU ARE WELCOMED INTO A SPACIOUS LIVING ROOM THAT LEADS THROUGH TO A FLEXIBLE SECOND RECEPTION ROOM, FEATURING PATIO DOORS THAT OPEN ONTO THE REAR GARDEN. THE KITCHEN PROVIDES AMPLE STORAGE AND LEADS TO A DOWNSTAIRS SHOWER ROOM WITH SPACE FOR FREESTANDING APPLIANCES.