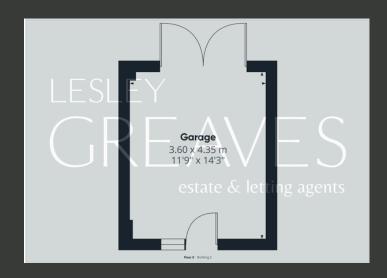

UPSTAIRS, A LANDING PROVIDES ACCESS TO THE THREE BEDROOMS AND STAIRS LEADING TO AN ATTIC ROOM.

OUTSIDE, THE REAR GARDEN INCLUDES A PATIO AREA THAT STEPS UP TO A LAWN AND PROVIDES ACCESS TO THE GARAGE, WHICH CAN ALSO BE ACCESSED FROM FIRST AVENUE.