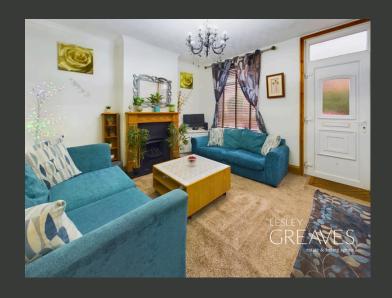

UPON ENTRY, YOU ARE GREETED BY A STYLISH AND INVITING LIVING ROOM FEATURING A CHARMING FIREPLACE. THE DINING AREA SEAMLESSLY CONNECTS TO A WELL-EQUIPPED KITCHEN WITH SPACE FOR FREESTANDING APPLIANCES, CREATING A FUNCTIONAL AND MODERN SPACE PERFECT FOR EVERYDAY MEALS AND ENTERTAINING. A BRIGHT SUNROOM, ACCESSIBLE FROM THE DINING AREA, OPENS ONTO A GARDEN. ADDITIONALLY, THE UNDERSTAIRS STORAGE HAS BEEN CLEVERLY CONVERTED INTO A CONVENIENT WC.