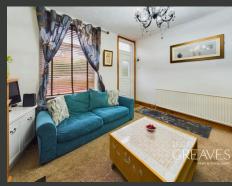

UPON ENTRY, YOU ARE GREETED BY A STYLISH AND INVITING LIVING ROOM FEATURING A CHARMING FIREPLACE. THE DINING AREA SEAMLESSLY CONNECTS TO A WELL-EQUIPPED KITCHEN WITH SPACE FOR FREESTANDING APPLIANCES, CREATING A FUNCTIONAL AND MODERN SPACE PERFECT FOR EVERYDAY MEALS AND ENTERTAINING. A BRIGHT SUNROOM, ACCESSIBLE FROM THE DINING AREA, OPENS ONTO A GARDEN. ADDITIONALLY, THE UNDERSTAIRS STORAGE HAS BEEN CLEVERLY CONVERTED INTO A CONVENIENT WC.