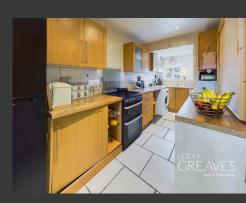

UPON ENTRY, YOU ARE GREETED BY A STYLISH AND INVITING LIVING ROOM FEATURING A CHARMING FIREPLACE. THE DINING AREA SEAMLESSLY CONNECTS TO A WELL-EQUIPPED KITCHEN WITH SPACE FOR FREESTANDING APPLIANCES, CREATING A FUNCTIONAL AND MODERN SPACE PERFECT FOR EVERYDAY MEALS AND ENTERTAINING. A BRIGHT SUNROOM, ACCESSIBLE FROM THE DINING AREA, OPENS ONTO A GARDEN. ADDITIONALLY, THE UNDERSTAIRS STORAGE HAS BEEN CLEVERLY CONVERTED INTO A CONVENIENT WC.