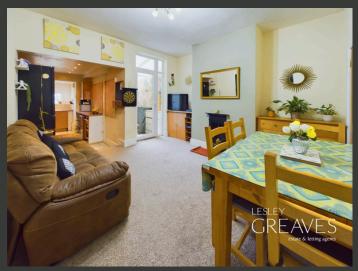

UPON ENTRY, YOU ARE GREETED BY A STYLISH AND INVITING LIVING ROOM FEATURING A CHARMING FIREPLACE. THE DINING AREA SEAMLESSLY CONNECTS TO A WELL-EQUIPPED KITCHEN WITH SPACE FOR FREESTANDING APPLIANCES, CREATING A FUNCTIONAL AND MODERN SPACE PERFECT FOR EVERYDAY MEALS AND ENTERTAINING. A BRIGHT SUNROOM, ACCESSIBLE FROM THE DINING AREA, OPENS ONTO A GARDEN. ADDITIONALLY, THE UNDERSTAIRS STORAGE HAS BEEN CLEVERLY CONVERTED INTO A CONVENIENT WC.