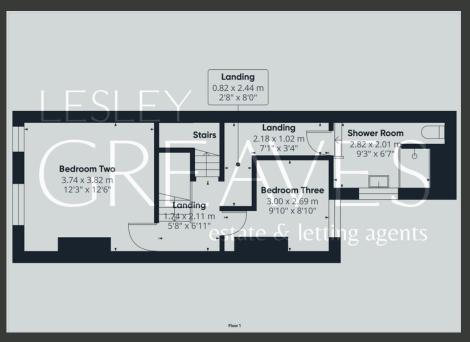

UPSTAIRS BOASTS A CONTEMPORARY SHOWER ROOM, TWO SPACIOUS DOUBLE BEDROOMS AND A COMFORTABLE SINGLE BEDROOM, MAKING IT IDEAL FOR A GROWING FAMILY OR ACCOMMODATING GUESTS.

CONVENIENTLY LOCATED NEAR LOCAL AMENITIES, SCHOOLS, MEDICAL FACILITIES, AND A BUS STOP WITH DIRECT LINKS TO THE CITY CENTRE, THIS HOME OFFERS SPACIOUS AND COMFORTABLE LIVING IN A PRIME LOCATION.