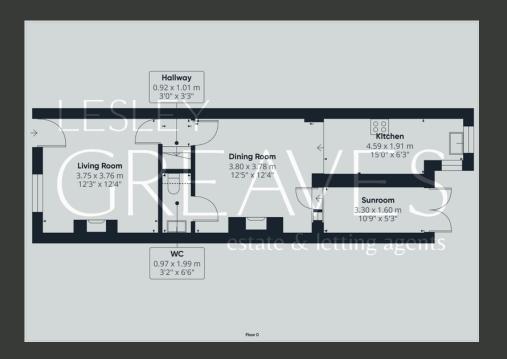

UPON ENTRY, YOU ARE GREETED BY A STYLISH AND INVITING LIVING ROOM FEATURING A CHARMING FIREPLACE. THE DINING AREA SEAMLESSLY CONNECTS TO A WELL-EQUIPPED KITCHEN WITH SPACE FOR FREESTANDING APPLIANCES, CREATING A FUNCTIONAL AND MODERN SPACE PERFECT FOR EVERYDAY MEALS AND ENTERTAINING. A BRIGHT SUNROOM, ACCESSIBLE FROM THE DINING AREA, OPENS ONTO A GARDEN. ADDITIONALLY, THE UNDERSTAIRS STORAGE HAS BEEN CLEVERLY CONVERTED INTO A CONVENIENT WC.