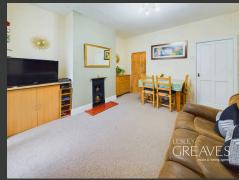

UPON ENTRY, YOU ARE GREETED BY A STYLISH AND INVITING LIVING ROOM FEATURING A CHARMING FIREPLACE. THE DINING AREA SEAMLESSLY CONNECTS TO A WELL-EQUIPPED KITCHEN WITH SPACE FOR FREESTANDING APPLIANCES, CREATING A FUNCTIONAL AND MODERN SPACE PERFECT FOR EVERYDAY MEALS AND ENTERTAINING. A BRIGHT SUNROOM, ACCESSIBLE FROM THE DINING AREA, OPENS ONTO A GARDEN. ADDITIONALLY, THE UNDERSTAIRS STORAGE HAS BEEN CLEVERLY CONVERTED INTO A CONVENIENT WC.