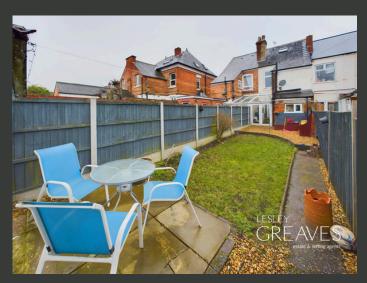

UPON ENTRY, YOU ARE GREETED BY A STYLISH AND INVITING LIVING ROOM FEATURING A CHARMING FIREPLACE. THE DINING AREA SEAMLESSLY CONNECTS TO A WELL-EQUIPPED KITCHEN WITH SPACE FOR FREESTANDING APPLIANCES, CREATING A FUNCTIONAL AND MODERN SPACE PERFECT FOR EVERYDAY MEALS AND ENTERTAINING. A BRIGHT SUNROOM, ACCESSIBLE FROM THE DINING AREA, OPENS ONTO A GARDEN. ADDITIONALLY, THE UNDERSTAIRS STORAGE HAS BEEN CLEVERLY CONVERTED INTO A CONVENIENT WC.