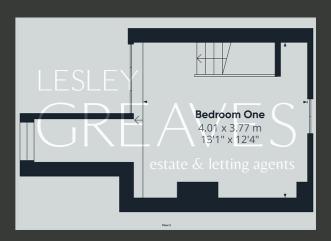

UPSTAIRS BOASTS A CONTEMPORARY SHOWER ROOM, TWO SPACIOUS DOUBLE BEDROOMS AND A COMFORTABLE SINGLE BEDROOM, MAKING IT IDEAL FOR A GROWING FAMILY OR ACCOMMODATING GUESTS.

CONVENIENTLY LOCATED NEAR LOCAL AMENITIES, SCHOOLS, MEDICAL FACILITIES, AND A BUS STOP WITH DIRECT LINKS TO THE CITY CENTRE, THIS HOME OFFERS SPACIOUS AND COMFORTABLE LIVING IN A PRIME LOCATION.